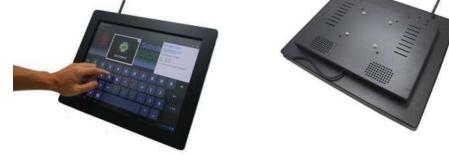

**Touch screen monitors** 

**Holographic Displays** 

We specialize in Panel PCs and have a vast range of options now available. We can supply our solutions in many different formats to suit your application.

Our sizes start as small as 6.5" diagonal, right up to 65". We test all our panel PC's for each application for optimum performance and visual quality.

When choosing a Panel PC, you need to consider several elements including: