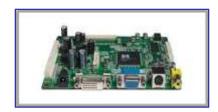

<u>Projected Capacitive</u> for ruggedised and specific multi touch applications. PCAP for stylish multi touch applications.

This excellent range of industrial interface offer high quality / high reliability solutions with all inputs required (see below) driving displays up to 4K (3840 x 2160). These are offered as stand alone boards, kits solutions with cables / connectors etc. or as fully tested kit solutions including the TFT panel and / or touchscreens

| Product Name | PCB Dimension | Inputs                                          | <u>Outputs</u> | Max Resolution | <b>Datasheet</b> |
|--------------|---------------|-------------------------------------------------|----------------|----------------|------------------|
| PI Series    | 100x150x16mm  | RGB, DP, HDMI, Y/<br>Pb/Pr, PC Sound            | LVDS, Speaker  | 1920 x 1080    | Download         |
| PO Series    | 96x96x15mm    | RGB, DVI                                        | LVDS, TTL      | 1920 x 1080    | Download         |
| PS Series    | 100x120x7.2mm | RGB, DVI, DP, HD<br>MI, External I2C            | LVDS, Audio    | 1920 x 1080    | Download         |
| C Series     | 110x150x17mm  | RGB, DVI, CVBS,<br>SVHS, Y/Pb/Pr, 10<br>w Audio | LVDS           | 1920 x 1080    | <u>Download</u>  |
| O Series     | 100x150x16mm  | RGB, DVI 2w Audio                               | LVDS           | 1920 x 1080    | Download         |