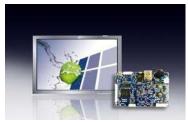

<u>Projected Capacitive</u> for ruggedised and specific multi touch applications. PCAP for stylish multi touch applications.

This excellent range of industrial interface offer high quality / high reliability solutions with all inputs required (see below) driving displays up to 4K (3840 x 2160). These are offered as stand alone boards, kits solutions with cables / connectors etc. or as fully tested kit solutions including the TFT panel and / or touchscreens

| Product Name | PCB Dimension | Inputs                                          | <u>Outputs</u> | Max Resolution | <b>Datasheet</b> |
|--------------|---------------|-------------------------------------------------|----------------|----------------|------------------|
| PI Series    | 100x150x16mm  | RGB, DP, HDMI, Y/<br>Pb/Pr, PC Sound            | LVDS, Speaker  | 1920 x 1080    | Download         |
| PO Series    | 96x96x15mm    | RGB, DVI                                        | LVDS, TTL      | 1920 x 1080    | Download         |
| PS Series    | 100x120x7.2mm | RGB, DVI, DP, HD<br>MI, External I2C            | LVDS, Audio    | 1920 x 1080    | Download         |
| C Series     | 110x150x17mm  | RGB, DVI, CVBS,<br>SVHS, Y/Pb/Pr, 10<br>w Audio | LVDS           | 1920 x 1080    | <u>Download</u>  |
| O Series     | 100x150x16mm  | RGB, DVI 2w Audio                               | LVDS           | 1920 x 1080    | Download         |