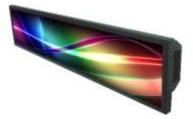

#### "Ultra-Wide stretched displays Including interactive touch"

Our range of stretched monitors, also known as BAR-Type displays offer an ultra wide aspect ratio is perfect for grabbing your audiences attention, and the high brightness display gives perfect visual performance in a wide variety of applications.

Having been used in a wide variety of applications including Bars, Casino's and elevators. Assembled with full industrial grade components to ensure the highest standards of reliability.