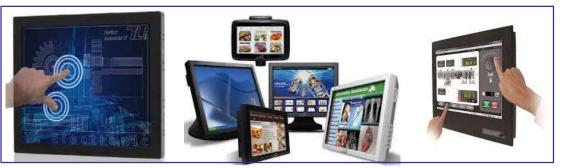

#### Industrial, Commercial, and Retail Monitors

CDS

Crystal Displays offers a full range of standard and custom monitor products top meet your needs and requirements. Contact us about your project now.

**Chassis and rear Mount** 

Waterproof sealed

**Panel mount** 

Sunlight readable

Professional large format monitors

Industrial super slim SMART monitors

**Open frame** 

<u>Analog resistive Touch Screens</u> are especially suitable for cost sensitive, compact applications. 4 and 5 wire available.

<u>Capacitive Touch Screens</u> are resistant and suitable for outdoor and publicly accessible applications.

IR Infrared and SAW (Surface Acoustic Wave) technologies especially for hazardous environments, and IR for large sizes or applications without glass. IR and SAW Multi Touch products available.

<u>Touch Controllers</u> are connecting the Touch Screens with an RS232 or USB interface over which they are connected to a computer. The touch sensitivity and other features can be set with the driver software. Multi touch capability.

<u>Projected Capacitive</u> for ruggedised and specific multi touch applications. PCAP for stylish multi touch applications.

This excellent range of industrial interface offer high quality / high reliability solutions with all inputs required (see below) driving displays up to 4K (3840 x 2160). These are offered as stand alone boards, kits solutions with cables / connectors etc. or as fully tested kit solutions including the TFT panel and / or touchscreens