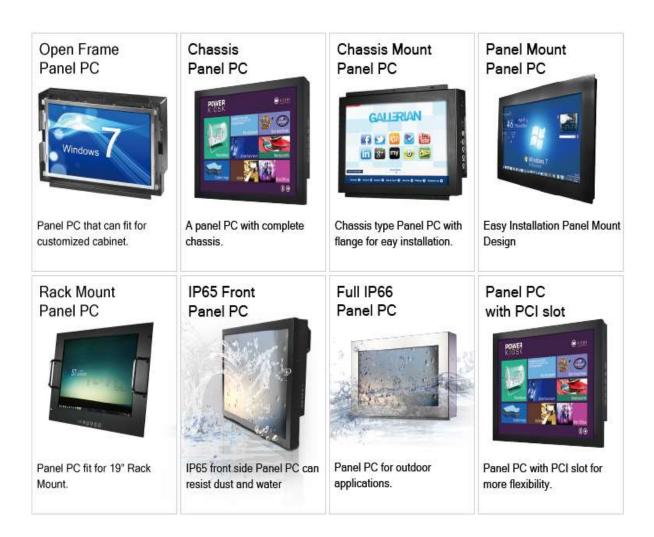

#### Industrial, Commercial, and Retail Monitors

CDS

Crystal Displays offers a full range of standard and custom monitor products top meet your needs and requirements. Contact us about your project now.

**Chassis and rear Mount** 

Waterproof sealed

**Panel mount** 

Sunlight readable

Professional large format monitors

Industrial super slim SMART monitors

**Open frame** 

<u>Analog resistive Touch Screens</u> are especially suitable for cost sensitive, compact applications. 4 and 5 wire available.