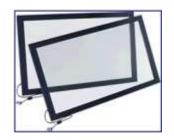

### **Touchscreens**

**Chassis and rear Mount** 

Waterproof sealed

**Panel mount** 

Sunlight readable

Professional large format monitors

Industrial super slim SMART monitors

**Open frame** 

<u>Analog resistive Touch Screens</u> are especially suitable for cost sensitive, compact applications. 4 and 5 wire available.

<u>Capacitive Touch Screens</u> are resistant and suitable for outdoor and publicly accessible applications.

IR Infrared and SAW (Surface Acoustic Wave) technologies especially for hazardous environments, and IR for large sizes or applications without glass. IR and SAW Multi Touch products available.

<u>Touch Controllers</u> are connecting the Touch Screens with an RS232 or USB interface over which they are connected to a computer. The touch sensitivity and other features can be set with the driver software. Multi touch capability.

<u>Projected Capacitive</u> for ruggedised and specific multi touch applications. PCAP for stylish multi touch applications.

This excellent range of industrial interface offer high quality / high reliability solutions with all inputs required (see below) driving displays up to 4K (3840 x 2160). These are offered as stand alone boards, kits solutions with cables / connectors etc. or as fully tested kit solutions including the TFT panel and / or touchscreens