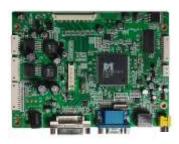

<u>Projected Capacitive</u> for ruggedised and specific multi touch applications. PCAP for stylish multi touch applications.

This excellent range of industrial interface offer high quality / high reliability solutions with all inputs required (see below) driving displays up to 4K (3840 x 2160). These are offered as stand alone boards, kits solutions with cables / connectors etc. or as fully tested kit solutions including the TFT panel and / or touchscreens

| Product Name | PCB Dimension | Inputs                                          | <u>Outputs</u> | Max Resolution | <b>Datasheet</b> |
|--------------|---------------|-------------------------------------------------|----------------|----------------|------------------|
| PI Series    | 100x150x16mm  | RGB, DP, HDMI, Y/<br>Pb/Pr, PC Sound            | LVDS, Speaker  | 1920 x 1080    | Download         |
| PO Series    | 96x96x15mm    | RGB, DVI                                        | LVDS, TTL      | 1920 x 1080    | Download         |
| PS Series    | 100x120x7.2mm | RGB, DVI, DP, HD<br>MI, External I2C            | LVDS, Audio    | 1920 x 1080    | Download         |
| C Series     | 110x150x17mm  | RGB, DVI, CVBS,<br>SVHS, Y/Pb/Pr, 10<br>w Audio | LVDS           | 1920 x 1080    | <u>Download</u>  |
| O Series     | 100x150x16mm  | RGB, DVI 2w Audio                               | LVDS           | 1920 x 1080    | Download         |