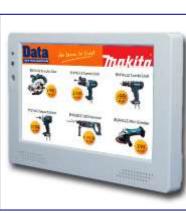

#### Android Retail Tablets

Android based interactive touch tablets have been specifically designed and built for commercial and retail use. Available in sizes 10" up to 21.5"