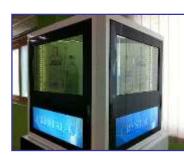

#### **Transparent Display Kits & Showcases**

# CDS

Transparent Display kits from 5" up to 84" for integrators and designers

#### Various Transparent showcases including customised sizes and designs

**Innovative transparent (translucent) Displays panels and showcases** 