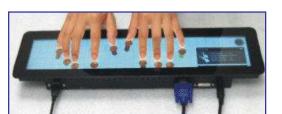

#### "Ultra-Wide stretched displays Including interactive touch"

Our range of stretched monitors, also known as BAR-Type displays offer an ultra wide aspect ratio is perfect for grabbing your audiences attention, and the high brightness display gives perfect visual performance in a wide variety of applications.

Having been used in a wide variety of applications including Bars, Casino's and elevators. Assembled with full industrial grade components to ensure the highest standards of reliability.