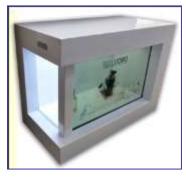

#### **Transparent Display Kits & Showcases**

# CDS

Transparent Display kits from 5" up to 84" for integrators and designers

#### Various Transparent showcases including customised sizes and designs

**Innovative transparent (translucent) Displays panels and showcases** 