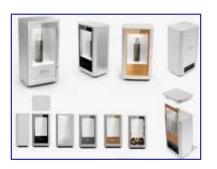

#### **Transparent Display Kits & Showcases**

# CDS

Transparent Display kits from 5" up to 84" for integrators and designers

#### Various Transparent showcases including customised sizes and designs

**Innovative transparent (translucent) Displays panels and showcases** 