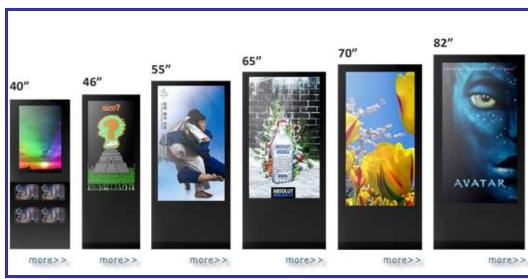

#### **Retail / Digital Signage Products**

# CDS

**Battery Powered Displays** 

Wide range of excellent Media Players

Digital multi Display shelf edge solutions

Advertising Displays and totem kiosks

Wide range of digital adverting displays with built in Media players and / or PC