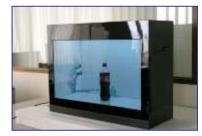

#### **Transparent Display Kits & Showcases**

# CDS

Transparent Display kits from 5" up to 84" for integrators and designers

#### Various Transparent showcases including customised sizes and designs

**Innovative transparent (translucent) Displays panels and showcases** 