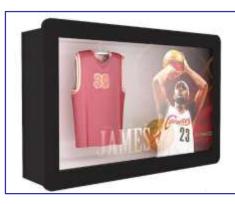

#### **Transparent Display Kits & Showcases**

# CDS

Transparent Display kits from 5" up to 84" for integrators and designers

#### Various Transparent showcases including customised sizes and designs

**Innovative transparent (translucent) Displays panels and showcases** 