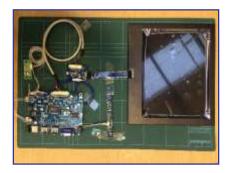

<u>Projected Capacitive</u> for ruggedised and specific multi touch applications. PCAP for stylish multi touch applications.

This excellent range of industrial interface offer high quality / high reliability solutions with all inputs required (see below) driving displays up to 4K (3840 x 2160). These are offered as stand alone boards, kits solutions with cables / connectors etc. or as fully tested kit solutions including the TFT panel and / or touchscreens

| Product Name | PCB Dimension | Inputs                                          | <u>Outputs</u> | Max Resolution | <b>Datasheet</b> |
|--------------|---------------|-------------------------------------------------|----------------|----------------|------------------|
| PI Series    | 100x150x16mm  | RGB, DP, HDMI, Y/<br>Pb/Pr, PC Sound            | LVDS, Speaker  | 1920 x 1080    | Download         |
| PO Series    | 96x96x15mm    | RGB, DVI                                        | LVDS, TTL      | 1920 x 1080    | Download         |
| PS Series    | 100x120x7.2mm | RGB, DVI, DP, HD<br>MI, External I2C            | LVDS, Audio    | 1920 x 1080    | Download         |
| C Series     | 110x150x17mm  | RGB, DVI, CVBS,<br>SVHS, Y/Pb/Pr, 10<br>w Audio | LVDS           | 1920 x 1080    | <u>Download</u>  |
| O Series     | 100x150x16mm  | RGB, DVI 2w Audio                               | LVDS           | 1920 x 1080    | Download         |