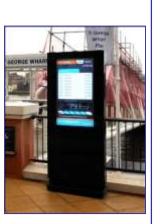

#### **Retail / Digital Signage Products**

# CDS

**Battery Powered Displays** 

Wide range of excellent Media Players

Digital multi Display shelf edge solutions

Advertising Displays and totem kiosks

Wide range of digital adverting displays with built in Media players and / or PC