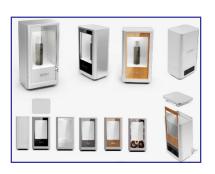

### **Transparent Display Kits & Showcases**

Transparent Display kits from 5" up to 84" for integrators and designers

#### Various Transparent showcases including customised sizes and designs

Innovative transparent (translucent) Displays panels and showcases