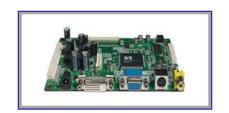

### Full range of interface card solutions

This excellent range of industrial interface offer high quality / high reliability solutions with all inputs required (see below) driving displays up to 4K (3840 x 2160). These are offered as stand alone boards, kits solutions with cables / connectors etc.. or as fully tested kit solutions including the TFT panel and / or touchscreens

| <b>Product Name</b> | <b>PCB Dimension</b> | <u>Inputs</u>                                   | <u>Outputs</u> | <b>Max Resolution</b> | <u>Datasheet</u> |
|---------------------|----------------------|-------------------------------------------------|----------------|-----------------------|------------------|
| PI Series           | 100x150x16mm         | RGB, DP, HDMI, Y/<br>Pb/Pr, PC Sound            | LVDS, Speaker  | 1920 x 1080           | <u>Download</u>  |
| PO Series           | 96x96x15mm           | RGB, DVI                                        | LVDS, TTL      | 1920 x 1080           | <u>Download</u>  |
| PS Series           | 100x120x7.2mm        | RGB, DVI, DP, HD<br>MI, External I2C            | LVDS, Audio    | 1920 x 1080           | Download         |
| C Series            | 110x150x17mm         | RGB, DVI, CVBS,<br>SVHS, Y/Pb/Pr, 10<br>w Audio | LVDS           | 1920 x 1080           | Download         |
| O Series            | 100x150x16mm         | RGB, DVI 2w Audio                               | LVDS           | 1920 x 1080           | Download         |