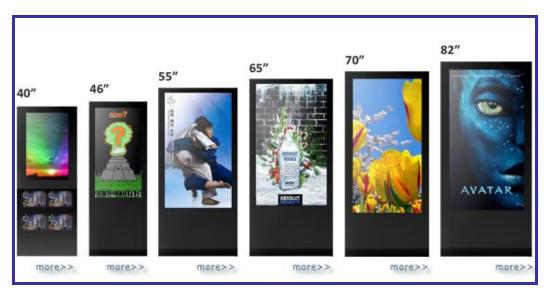

### **Retail / Digital Signage Products**

**Battery Powered Displays** 

Digital multi Display shelf edge solutions

Advertising Displays and totem kiosks

Wide range of excellent Media Players

Wide range of digital adverting displays with built in Media players and / or PC