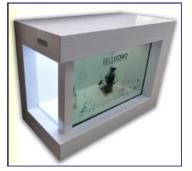

### **Transparent Display Kits & Showcases**

Transparent Display kits from 5" up to 84" for integrators and designers

#### Various Transparent showcases including customised sizes and designs

Innovative transparent (translucent) Displays panels and showcases