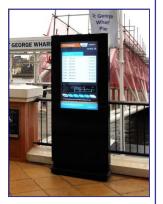

### **Retail / Digital Signage Products**

**Battery Powered Displays** 

Digital multi Display shelf edge solutions

Advertising Displays and totem kiosks

Wide range of excellent Media Players

Wide range of digital adverting displays with built in Media players and / or PC