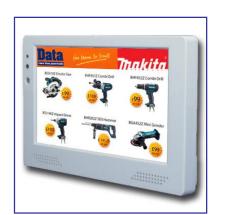

#### **Android Retail Tablets**

Android based interactive touch tablets have been specifically designed and built for commercial and retail use.

Available in sizes 10" up to 21.5"

### **Retail / Digital Signage Products**

**Battery Powered Displays** 

Digital multi Display shelf edge solutions

Advertising Displays and totem kiosks

Wide range of excellent Media Players

Wide range of digital adverting displays with built in Media players and / or PC