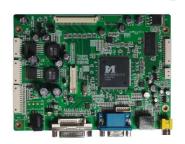

### Full range of interface card solutions

This excellent range of industrial interface offer high quality / high reliability solutions with all inputs required (see below) driving displays up to 4K (3840 x 2160). These are offered as stand alone boards, kits solutions with cables / connectors etc.. or as fully tested kit solutions including the TFT panel and / or touchscreens

| <b>Product Name</b> | <b>PCB Dimension</b> | <u>Inputs</u>                                   | <u>Outputs</u> | <b>Max Resolution</b> | <u>Datasheet</u> |
|---------------------|----------------------|-------------------------------------------------|----------------|-----------------------|------------------|
| PI Series           | 100x150x16mm         | RGB, DP, HDMI, Y/<br>Pb/Pr, PC Sound            | LVDS, Speaker  | 1920 x 1080           | <u>Download</u>  |
| PO Series           | 96x96x15mm           | RGB, DVI                                        | LVDS, TTL      | 1920 x 1080           | <u>Download</u>  |
| PS Series           | 100x120x7.2mm        | RGB, DVI, DP, HD<br>MI, External I2C            | LVDS, Audio    | 1920 x 1080           | Download         |
| C Series            | 110x150x17mm         | RGB, DVI, CVBS,<br>SVHS, Y/Pb/Pr, 10<br>w Audio | LVDS           | 1920 x 1080           | Download         |
| O Series            | 100x150x16mm         | RGB, DVI 2w Audio                               | LVDS           | 1920 x 1080           | Download         |