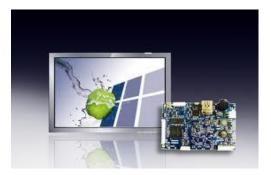

### **Embedded Single Board Computers**

Industry Leader in Embedded Computing

CDS have a wide array of embedded SBC solutions designed for use in professional applications. Using an SBC offers several key advantages:

- Complete solution hardware, software, OS and all other required functionality.
- LVDS output allows to direct drive the TFT panel for optimum visual quality.
- Easier to integrate eliminating the need for a separate PC, controller card and cabling saving time and money.
- Can be used to control external devices and offer more functionality
- Fully customizable to suit your application in terms of size and performance.

<u>The Mini ITX</u> is one of the most popular motherboards in use today. It offers the same functionality as the full size ATX board but scaled down to a much smaller footprint, measuring 170 x 170mm. **Mini ITX board here** 

The 3.5" SBC is currently the most popular SBC in use today.

It has all of the popular features and functionality but with a very small footprint, measuring only 146 x 102mm. They offer a single voltage input so do not require an ATX PSU and can be fully customized to suit your application. We also offer a broad range of processors with the Atom based processors for majority of applications right up to the intel i7 processors for more demanding applications. **3.5" SBCs here** 