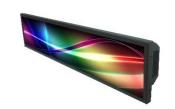

#### "Ultra-Wide stretched displays Including interactive touch"

Our range of stretched monitors, also known as BAR-Type displays offer an ultra wide aspect ratio is perfect for grabbing your audiences attention, and the high brightness display gives perfect visual performance in a wide variety of applications.

Having been used in a wide variety of applications including Bars, Casino's and elevators. Assembled with full industrial grade components to ensure the highest standards of reliability.