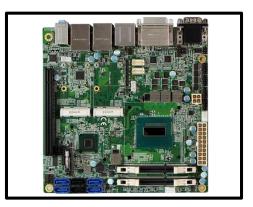

### **Embedded Single Board Computers**

Industry Leader in Embedded Computing

CDS have a wide array of embedded SBC solutions designed for use in professional applications. Using an SBC offers several key advantages:

- Complete solution hardware, software, OS and all other required functionality.
- LVDS output allows to direct drive the TFT panel for optimum visual quality.
- Easier to integrate eliminating the need for a separate PC, controller card and cabling saving time and money.
- Can be used to control external devices and offer more functionality
- Fully customizable to suit your application in terms of size and performance.

<u>The Mini ITX</u> is one of the most popular motherboards in use today. It offers the same functionality as the full size ATX board but scaled down to a much smaller footprint, measuring 170 x 170mm. **Mini ITX board here** 