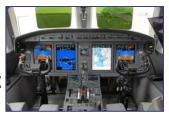

### **Examples of Crystal Display applications**

- Industrial / Aviation / Military Segment
- Medical Segment
- Automotive / Marine / Industrial Segment
- Retail / Digital Signage segment
- Gaming market
- EPOS
- Instrumentation
- Advertising
- Multi touch
- Specialist / Custom
- + Others ....