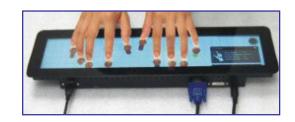

#### "Ultra-Wide stretched displays Including interactive touch"

Our range of stretched monitors, also known as BAR-Type displays offer an ultra wide aspect ratio is perfect for grabbing your audiences attention, and the high brightness display gives perfect visual performance in a wide variety of applications.

Having been used in a wide variety of applications including Bars, Casino's and elevators. Assembled with full industrial grade components to ensure the highest standards of reliability.