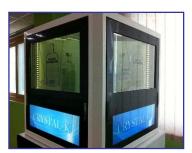

### **Transparent Display Kits & Showcases**

Transparent Display kits from 5" up to 84" for integrators and designers

#### Various Transparent showcases including customised sizes and designs

Innovative transparent (translucent) Displays panels and showcases