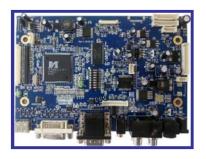

### Full range of interface card solutions

This excellent range of industrial interface offer high quality / high reliability solutions with all inputs required (see below) driving displays up to 4K (3840 x 2160). These are offered as stand alone boards, kits solutions with cables / connectors etc.. or as fully tested kit solutions including the TFT panel and / or touchscreens

| <b>Product Name</b> | <b>PCB Dimension</b> | <u>Inputs</u>                                   | <u>Outputs</u> | <b>Max Resolution</b> | <u>Datasheet</u> |
|---------------------|----------------------|-------------------------------------------------|----------------|-----------------------|------------------|
| PI Series           | 100x150x16mm         | RGB, DP, HDMI, Y/<br>Pb/Pr, PC Sound            | LVDS, Speaker  | 1920 x 1080           | <u>Download</u>  |
| PO Series           | 96x96x15mm           | RGB, DVI                                        | LVDS, TTL      | 1920 x 1080           | <u>Download</u>  |
| PS Series           | 100x120x7.2mm        | RGB, DVI, DP, HD<br>MI, External I2C            | LVDS, Audio    | 1920 x 1080           | Download         |
| C Series            | 110x150x17mm         | RGB, DVI, CVBS,<br>SVHS, Y/Pb/Pr, 10<br>w Audio | LVDS           | 1920 x 1080           | Download         |
| O Series            | 100x150x16mm         | RGB, DVI 2w Audio                               | LVDS           | 1920 x 1080           | Download         |