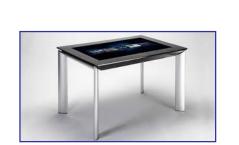

#### "Ultra-Wide stretched displays Including interactive touch"

Our range of stretched monitors, also known as BAR-Type displays offer an ultra wide aspect ratio is perfect for grabbing your audiences attention, and the high brightness display gives perfect visual performance in a wide variety of applications.

Having been used in a wide variety of applications including Bars, Casino's and elevators. Assembled with full industrial grade components to ensure the highest standards of reliability.