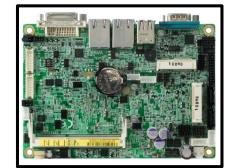

### **Embedded Single Board Computers**

Industry Leader in Embedded Computing

CDS have a wide array of embedded SBC solutions designed for use in professional applications. Using an SBC offers several key advantages:

The 3.5" SBC is currently the most popular SBC in use today.

It has all of the popular features and functionality but with a very small footprint, measuring only 146 x 102mm. They offer a single voltage input so do not require an ATX PSU and can be fully customized to suit your application. We also offer a broad range of processors with the Atom based processors for majority of applications right up to the intel i7 processors for more demanding applications. **3.5" SBCs here** 