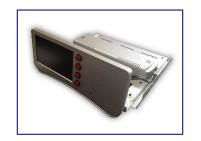

### **Embedded Single Board Computers**

Industry Leader in Embedded Computing

CDS have a wide array of embedded SBC solutions designed for use in professional applications. Using an SBC offers several key advantages:

<u>The Mini ITX</u> is one of the most popular motherboards in use today. It offers the same functionality as the full size ATX board but scaled down to a much smaller footprint, measuring 170 x 170mm. **Mini ITX board here** 

The 3.5" SBC is currently the most popular SBC in use today.

It has all of the popular features and functionality but with a very small footprint, measuring only 146 x 102mm. They offer a single voltage input so do not require an ATX PSU and can be fully customized to suit your application. We also offer a broad range of processors with the Atom based processors for majority of applications right up to the intel i7 processors for more demanding applications. **3.5" SBCs here** 