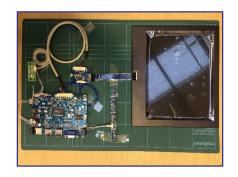

### **Embedded Single Board Computers**

Industry Leader in Embedded Computing

CDS have a wide array of embedded SBC solutions designed for use in professional applications. Using an SBC offers several key advantages:

- Complete solution hardware, software, OS and all other required functionality.
- LVDS output allows to direct drive the TFT panel for optimum visual quality.
- Easier to integrate eliminating the need for a separate PC, controller card and cabling saving time and money.
- Can be used to control external devices and offer more functionality
- Fully customizable to suit your application in terms of size and performance.

<u>The Mini ITX</u> is one of the most popular motherboards in use today. It offers the same functionality as the full size ATX board but scaled down to a much smaller footprint, measuring 170 x 170mm. **Mini ITX board here** 

The 3.5" SBC is currently the most popular SBC in use today.

It has all of the popular features and functionality but with a very small footprint, measuring only 146 x 102mm. They offer a single voltage input so do not require an ATX PSU and can be fully customized to suit your application. We also offer a broad range of processors with the Atom based processors for majority of applications right up to the intel i7 processors for more demanding applications. **3.5" SBCs here** 