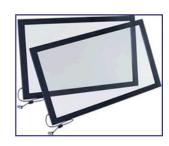

# **Touchscreen Technologies**

<u>Analog resistive Touch Screens</u> are especially suitable for cost sensitive, compact applications. 4 and 5 wire available.

Capacitive Touch Screens are resistant and suitable for outdoor and publicly accessible applications.

<u>IR Infrared and SAW (Surface Acoustic Wave)</u> technologies especially for hazardous environments, and IR for large sizes or applications without glass. IR and SAW Multi Touch products available.

<u>Touch Controllers</u> are connecting the Touch Screens with an RS232 or USB interface over which they are connected to a computer. The touch sensitivity and other features can be set with the driver software. Multi touch capability.

<u>Projected Capacitive</u> for ruggedised and specific multi touch applications. PCAP for stylish multi touch applications.