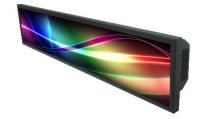

#### "Ultra-Wide stretched displays Including interactive touch"

Our range of stretched monitors, also known as BAR-Type displays offer an ultra wide aspect ratio is perfect for grabbing your audiences attention, and the high brightness display gives perfect visual performance in a wide variety of applications.

Having been used in a wide variety of applications including Bars, Casino's and elevators. Assembled with full industrial grade components to ensure the highest standards of reliability.