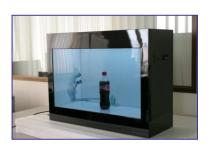

### **Transparent Display Kits & Showcases**

Transparent Display kits from 5" up to 84" for integrators and designers

#### Various Transparent showcases including customised sizes and designs

Innovative transparent (translucent) Displays panels and showcases