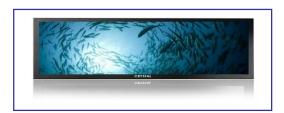

#### "Ultra-Wide stretched displays Including interactive touch"

Our range of stretched monitors, also known as BAR-Type displays offer an ultra wide aspect ratio is perfect for grabbing your audiences attention, and the high brightness display gives perfect visual performance in a wide variety of applications.

Having been used in a wide variety of applications including Bars, Casino's and elevators. Assembled with full industrial grade components to ensure the highest standards of reliability.