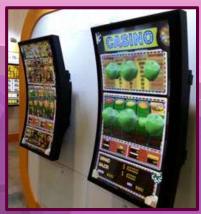

#### <u>Ultra-Wide stretched displays Including interactive touch</u>

Our range of stretched monitors, also known as BAR-Type displays offer an ultra wide aspect ratio which is perfect for grabbing your audiences attention, and the high brightness display gives perfect visual performance in a wide variety of applications. Having been used in a wide variety of applications including Bars, Casino's and elevators. Assembled with full industrial grade components to ensure the highest standards of reliability.