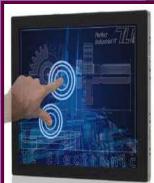

## **Touchscreen Technologies**

<u>Analog resistive Touch Screens</u> are especially suitable for cost sensitive, compact applications. 4 and 5 wire available.

Capacitive Touch Screens are resistant and suitable for outdoor and publicly accessible applications.

IR Infrared and SAW (Surface Acoustic Wave) technologies especially for hazardous environments, and IR for large sizes or applications without glass. IR and SAW Multi Touch products available.

<u>Projected Capacitive</u> for ruggedized and specific multi touch applications. PCAP for stylish multi touch applications.

<u>Touch Controllers</u> are connecting the Touch Screens with an RS232 or USB interface over which they are connected to a computer. The touch sensitivity and other features can be set with the driver software. Multi touch capability.