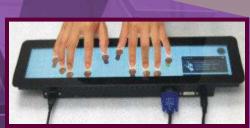

## **Touchscreen Technologies**

<u>Analog resistive Touch Screens</u> are especially suitable for cost sensitive, compact applications. 4 and 5 wire available.

Capacitive Touch Screens are resistant and suitable for outdoor and publicly accessible applications.

IR Infrared and SAW (Surface Acoustic Wave) technologies especially for hazardous environments, and IR for large sizes or applications without glass. IR and SAW Multi Touch products available.

<u>Projected Capacitive</u> for ruggedized and specific multi touch applications. PCAP for stylish multi touch applications.

<u>Touch Controllers</u> are connecting the Touch Screens with an RS232 or USB interface over which they are connected to a computer. The touch sensitivity and other features can be set with the driver software. Multi touch capability.