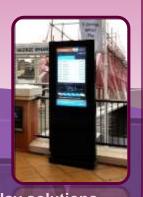

### Full range of interface card solutions

This excellent range of industrial interface offer high quality / high reliability solutions with all inputs required (see below) driving displays up to 4K (3840 x 2160). These are offered as stand alone boards, kits solutions with cables / connectors etc.. or as fully tested kit solutions including the TFT panel and / or touchscreens.