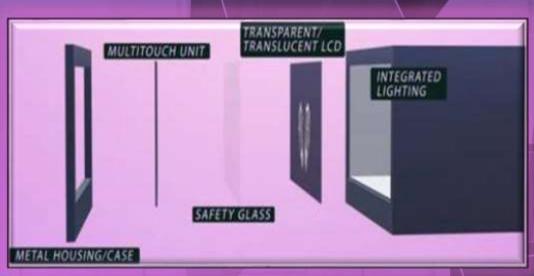

## **Transparent Display Kits**

**Transparent Display kits from 5" up to 84"** for integrators and designers

**Innovative transparent** (translucent) Display showcases

## **Transparent showcase examples**

"Enquire about custom solutions and designs"

www.crystal-display.com