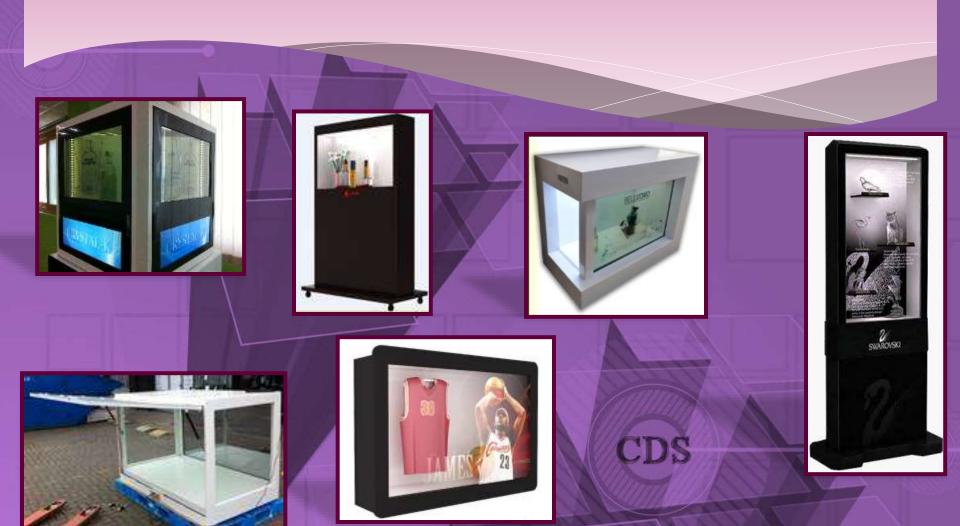

## **Transparent Display Kits**

**Transparent Display kits from 5" up to 84"** for integrators and designers

**Innovative transparent** (translucent) Display showcases

## **Transparent showcase examples**

"Enquire about custom solutions and designs"

www.crystal-display.com