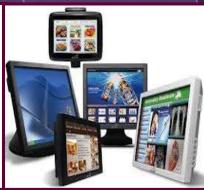

### **Retail / Digital Signage Products**

Wide range of excellent instore Media Players

Video wall and tiling solutions

Advertising Displays and Totem kiosks

Freestanding Slimline Screens

Attractive slimline appearance

Wide viewing angle

Built-in media player

Ultra wide stretched displays

CDS

Wide range of digital adverting displays with built in Media players and / or PC

Digital multi Display shelf edge solutions