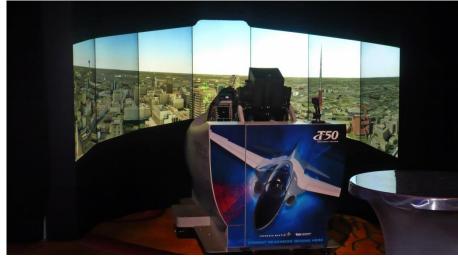

#### Applications: Video Walls

- Brightest super narrow bezel displays on the market today!
- DS55LX3 = 1500 nits
- DS551LX4 = 3000 nits

#### Installations