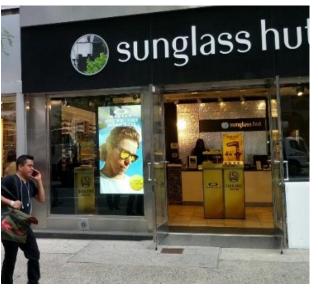

#### **Applications: Storefront Windows**

- Fashion retail (fixed installation or seasonal)
- Banks, Financials & Insurance agencies
- Real Estate offices
- Auto dealerships
- Specialty retail (cosmetics, optical, jewelry, travel goods, etc.)