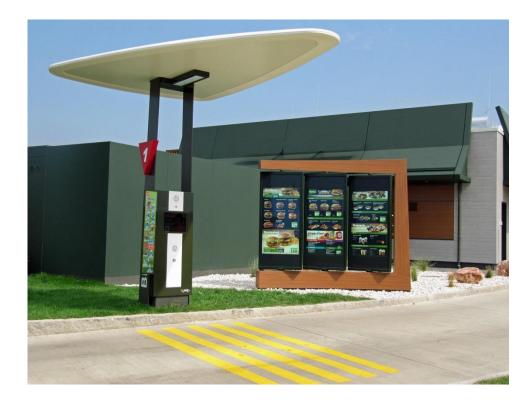

### Applications: Enclosures

- Street advertising, totems, bus shelters
- Shopping centers directory/advertising
- Retail frontage signs
- Sports arenas and stadiums
- Quick-Serve Restaurants (QSR)
- Hotels and casinos

#### Applications: Video Walls

- Brightest super narrow bezel displays on the market today!
- DS55LX3 = 1500 nits
- DS551LX4 = 3000 nits