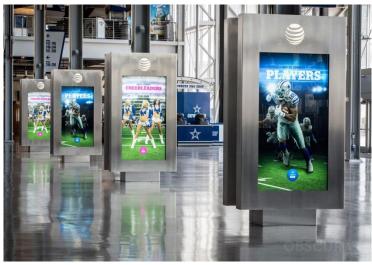

### Applications: Enclosures

- Street advertising, totems, bus shelters
- Shopping centers directory/advertising
- Retail frontage signs
- Sports arenas and stadiums
- Quick-Serve Restaurants (QSR)
- Hotels and casinos

#### Installations