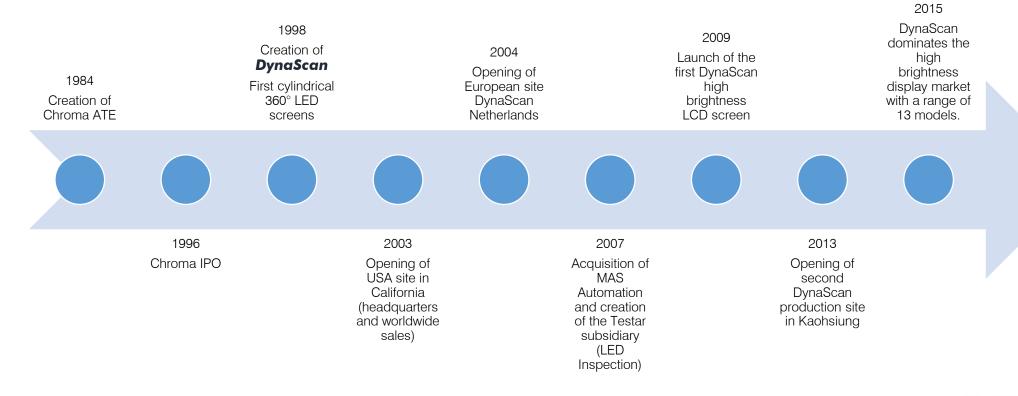

Founded in 1998, DynaScan is a subsidiary of Chroma Group, a global leader in test and measurement instrumentation, automated systems, and assembly lines for the electronics industry.

### **Our History**