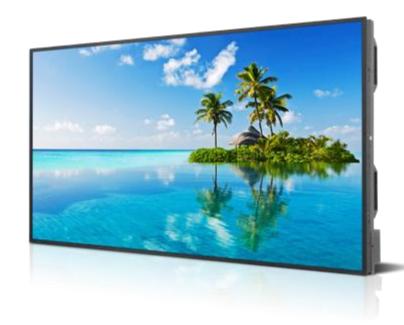

#### Key Features – Daylight & Sunlight Viewable

- World's brightest professional LCDs
- Unmatched visibility in direct sunlight
- Brightness ratings from 1,500 to 7,000 nits
- Less than 10% brightness degradation after continuous 24/7 use for <u>5 years</u>.
- No other display more effective at minimizing effects from glare, reflection, ambient, and direct light

# Key Features – Wide Variety of Sizes

Wide variety of sizes and styles available ranging from 32" to 84" with standard, narrow, and super narrow bezel form factors.

The greatest choice of sizes and form factors of high brightness displays in the industry.