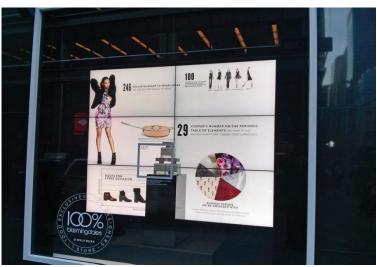

#### **Applications: Storefront Windows**

- Fashion retail (fixed installation or seasonal)
- Banks, Financials & Insurance agencies
- Real Estate offices
- Auto dealerships
- Specialty retail (cosmetics, optical, jewelry, travel goods, etc.)