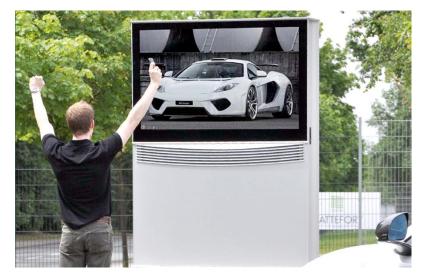

### Applications: Enclosures

- Street advertising, totems, bus shelters
- Shopping centers directory/advertising
- Retail frontage signs
- Sports arenas and stadiums
- Quick-Serve Restaurants (QSR)
- Hotels and casinos

#### Installations