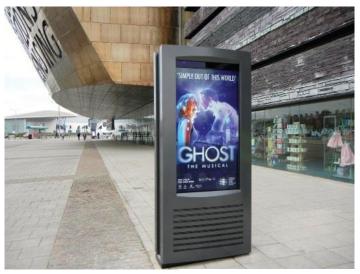

### Applications: Enclosures

- Street advertising, totems, bus shelters
- Shopping centers directory/advertising
- Retail frontage signs
- Sports arenas and stadiums
- Quick-Serve Restaurants (QSR)
- Hotels and casinos

#### Installations