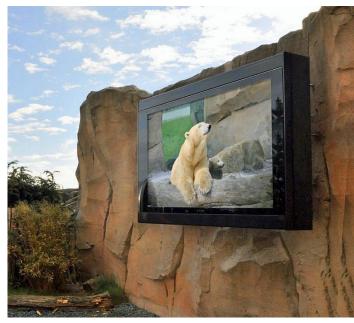

### Applications: Enclosures

- Street advertising, totems, bus shelters
- Shopping centers directory/advertising
- Retail frontage signs
- Sports arenas and stadiums
- Quick-Serve Restaurants (QSR)
- Hotels and casinos

#### Installations