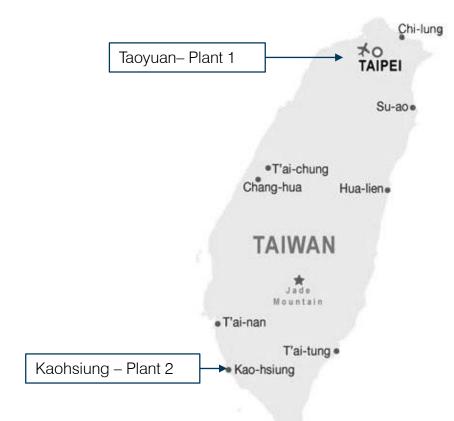

#### Locations

DynaScan operates three distribution sites: Taiwan, California and the Netherlands. We maintain a stock of 300 to 500 screens per site at any time.