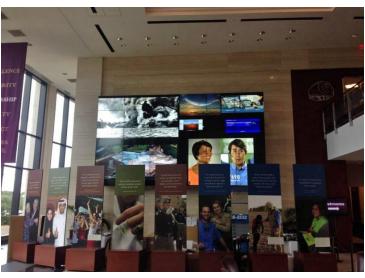

#### **Applications: Indoors**

- Bright stores with large windows or skylights
- Sports arenas and stadiums
- Shopping centers
- Convention halls
- Transportation, airports, train stations
- Houses of worship, churches
- Hotels and casinos

#### Installations