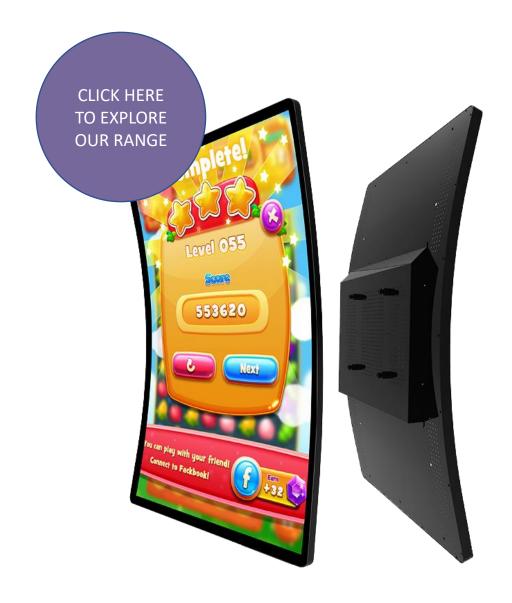

#### Curved LCD Displays

There is a growing trend for curved displays particularly in the gaming and retail industry.

With a wide range of sizes available we can offer both C curved and J curved solutions, with optional PCAP touchscreen and LED halo where required.