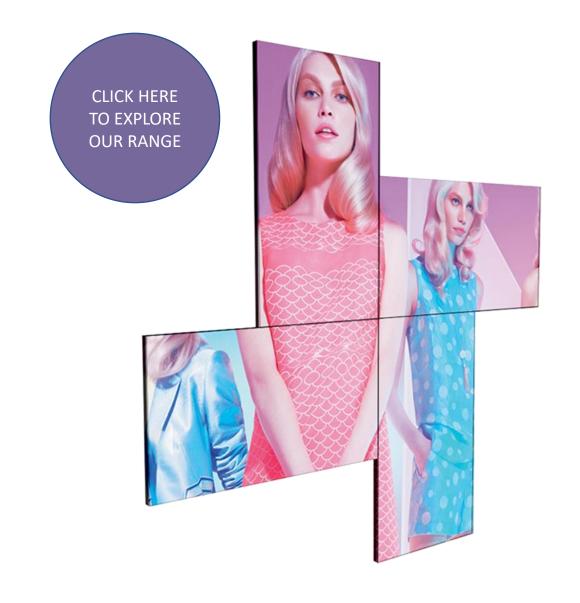

#### Video Wall Solutions

Go big using our 4K compatible video wall panels, with automatic tiling to fill any space.

With a total screen to screen bezel size of 3.5mm these displays make an almost seamless video wall. With DisplayPort inputs & outputs these displays support daisy chain tiling.

Designed for 24/7 usage