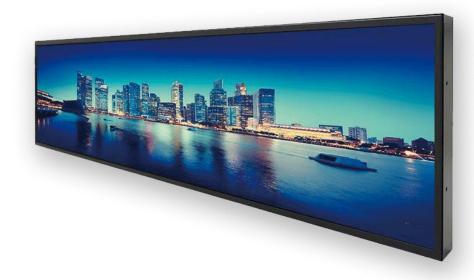

#### Panoramic BAR Stretched Displays

Our wide range of panoramic BAR displays are perfect for grabbing your audience's attention thanks to the unique size / shape. Our solutions are industrial grade, designed for excellent reliability and visual quality.

High Brightness and Touchscreen options available