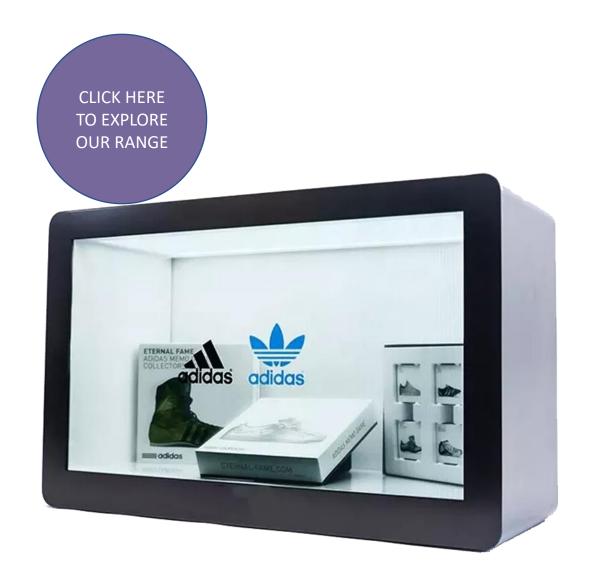

## Transparent LCD Solutions

Transparent LCD Displays allow you to run your media on the display whilst allowing the viewer to see through the display to real objects behind.

Available in a wide range of sizes with and without touchscreen we can offer our products in component form for you to integrate or as a finished plug and play showcase.