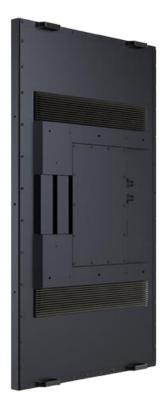

#### Video Wall Solutions

Go big using our 4K compatible video wall panels, with automatic tiling to fill any space.

With a total screen to screen bezel size of 3.5mm these displays make an almost seamless video wall. With DisplayPort inputs & outputs these displays support daisy chain tiling.

Designed for 24/7 usage