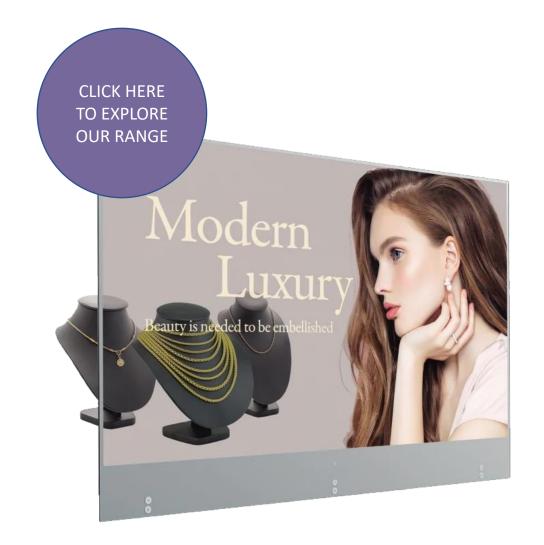

## Transparent LCD Solutions

Transparent LCD Displays allow you to run your media on the display whilst allowing the viewer to see through the display to real objects behind.

Available in a wide range of sizes with and without touchscreen we can offer our products in component form for you to integrate or as a finished plug and play showcase.