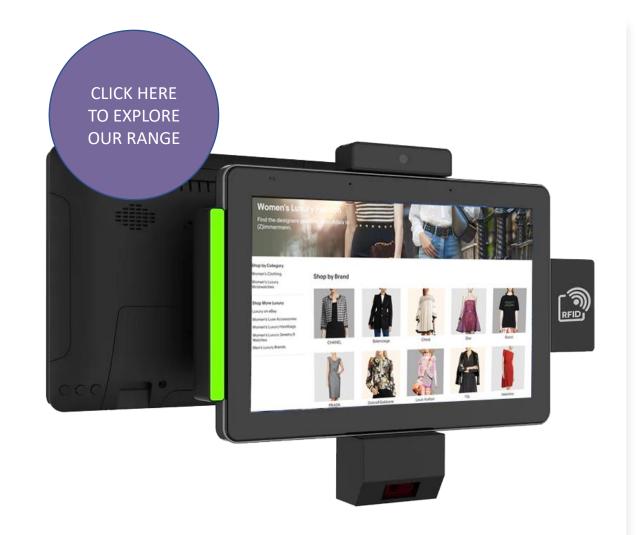

## Professional Retail Tablet

There is a growing demand for commercial tablets for professional applications where performance and reliability is essential.

Our tablets are available with Windows and Android OS and can be customized to suit your application with barcode readers, RFID, integrated cameras and more.