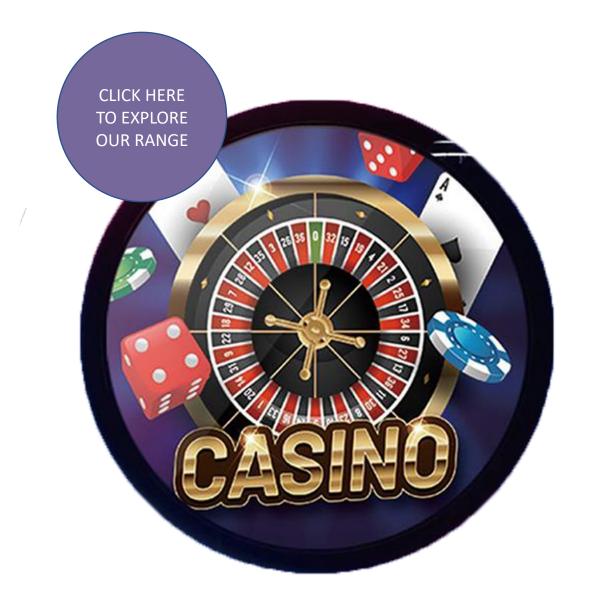

#### LED Halo Displays

We have now launched a full range of LED Halo displays, perfect for use in the casino / gaming industry.

The LED lights are completely programmable and can be used as an attractor and also when soecial events occur such as a jackpot.

We can even offer LED Halo curved displays and combine both technologies to create a truly unique display experience.

**CLICK HERE** TO EXPLORE **OUR RANGE (S)** 1,100.00