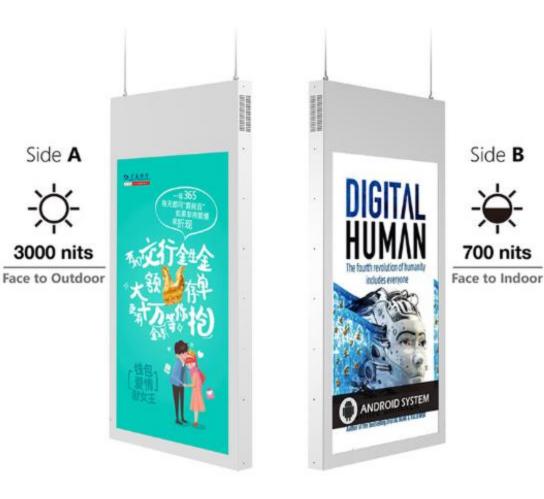

#### MP-xxx-DS-HB-3000/1500 Range

Double sided this digital signage display with high bright 1500cd or super bright 3000cd on the outside screen and 700cd inside for those application where a high bright outward facing screen is required to enhance viewability.

The design offers excellent heat dissipation and designed for easy maintenance, high temperature LCD panel, all these features are perfectly integrated in a 44mm/80mm slim enclosure.

| MP-430-DS-HB-1500-K | 43″ 700/1500cd | 630 x 1234 x 44mm |
|---------------------|----------------|-------------------|
| MP-550-DS-HB-1500-K | 55″ 700/1500cd | 784 x 1528 x 44mm |
| MP-430-DS-HB-3000-K | 43″ 700/3000cd | 601 x 1032 x 80mm |
| MP-550-DS-HB-3000-K | 55″ 700/3000cd | 758 x 1312 x 80mm |