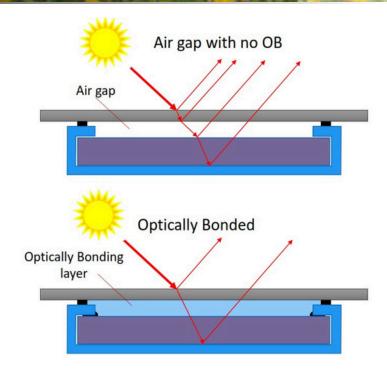

## THE TECHNOLOGY

Optical Bonding Technology securely attaches a cover lens, such as anti-reflective glass or a touch panel, directly onto a display, eliminating the air gap between them.

This process reduces reflectance to as low as 0.2%\*, significantly boosting the contrast ratio in high ambient light conditions.

Furthermore, Optical Bonding enhances impact absorption and provides UV protection to the display, ensuring a longer product lifespan even in the harshest environments on Earth.

\*Note: Actual reflection rate and contrast ratio may vary depending on the optical properties of each layer.