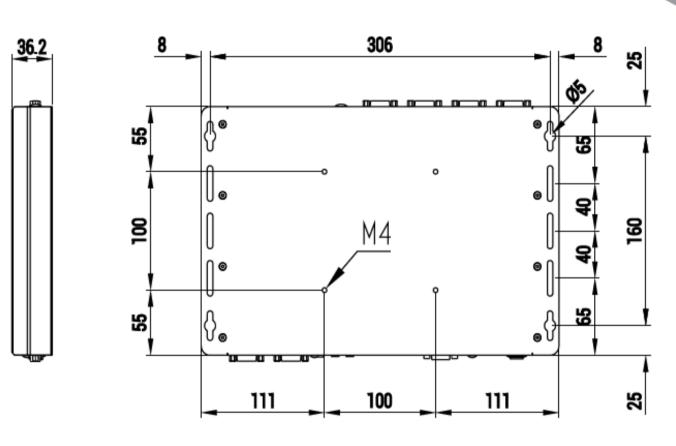

#### INDUSTRIAL boxed PC's

# Crystal Display Systems have developed a range of panel PC's for the harshest environment

The CDS Industrial BOX PC's are designed for the most rugged of environments with advanced aluminium design for fast cooling.

As standard they are supplied with 4GB RAM, but this is expandible up to 8GB/16GB.

The Box PC's are fitted with 32GB SSD, but this is upgradable to up to 256GB as SSD, or 2TB as HDD

From an entry level J1900 'workhorse' Embedded industrial PC, the solutions have options up to i7 7th Gen.

- FANLESS DESIGN
- SHORT LEADTIMES
- COMPETITIVE PRICING
- BESPOKE OPTIONS
- NO MOQ
- I/O RICH OPTIONS
- DUAL HDMI OPTION

Visit the CDS
YouTube channel for
industrial product
videos