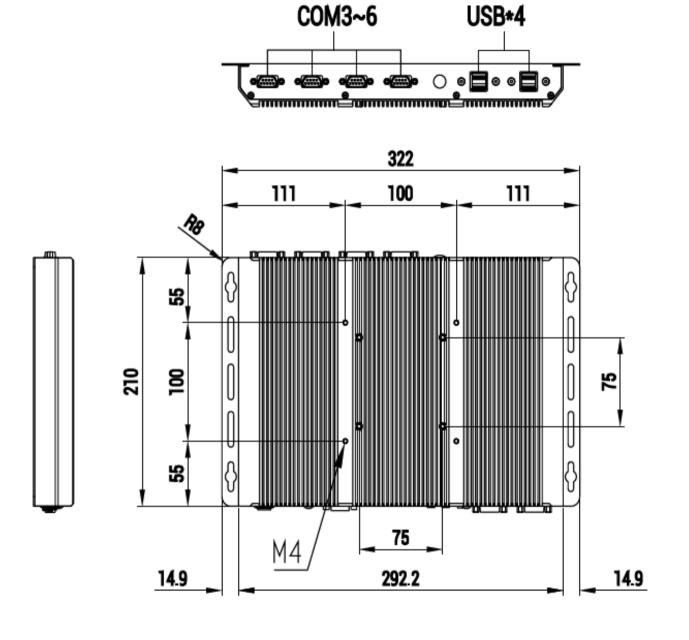

#### INDUSTRIAL boxed PC's

# Crystal Display Systems have developed a range of panel PC's for the harshest environment

The CDS Industrial BOX PC's are designed for the most rugged of environments with advanced aluminium design for fast cooling.

As standard they are supplied with 4GB RAM, but this is expandible up to 8GB/16GB.

The Box PC's are fitted with 32GB SSD, but this is upgradable to up to 256GB as SSD, or 2TB as HDD

From an entry level J1900 'workhorse' Embedded industrial PC, the solutions have options up to i7 7th Gen.

- FANLESS DESIGN
- SHORT LEADTIMES
- COMPETITIVE PRICING
- BESPOKE OPTIONS
- NO MOQ
- I/O RICH OPTIONS
- DUAL HDMI OPTION

Visit the CDS
YouTube channel for
industrial product
videos