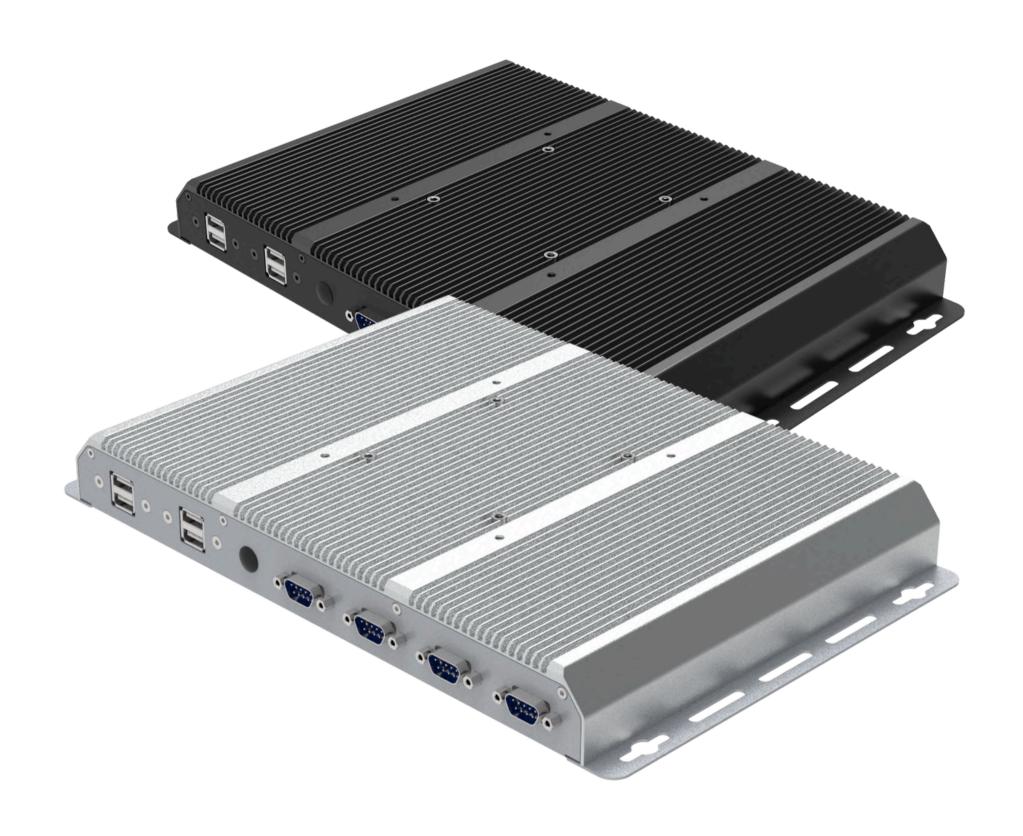

#### INDUSTRIAL boxed PC's

# Crystal Display Systems have developed a range of panel PC's for the harshest environment

The CDS Industrial BOX PC's are designed for the most rugged of environments with advanced aluminium design for fast cooling.

As standard they are supplied with 4GB RAM, but this is expandible up to 8GB/16GB.

The Box PC's are fitted with 32GB SSD, but this is upgradable to up to 256GB as SSD, or 2TB as HDD

From an entry level J1900 'workhorse' Embedded industrial PC, the solutions have options up to i7 7th Gen.

- FANLESS DESIGN
- SHORT LEADTIMES
- COMPETITIVE PRICING
- BESPOKE OPTIONS
- NO MOQ
- I/O RICH OPTIONS
- DUAL HDMI OPTION

Visit the CDS
YouTube channel for
industrial product
videos

#### Industrial BOX PC - Mechanics

- Power On/Off
- **B** DC IN 12V5A
- © HDMI

O VGA

- ② 2x USB
- **© Ethernet Ports**

- **© Ethernet Ports**
- **⊕** Line out
- ① Mic in

- ③ Ground(M3)
- **€** COM1

© COM2