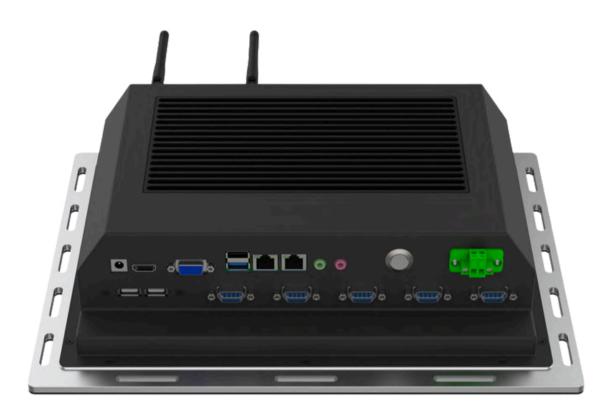

### HI-REL Industrial Panel PC's

## Crystal Display Systems have developed a range of panel PC's for the harshest of environment

The CDS HI-REL PPC range has been developed to give the maximum flexibility in design, with the highest performance.

From 10" upwards the solutions are able to have either front or rear IP66 sealing via a one piece gasket.

From an entry level J1900 'workhorse' Embedded industrial PC, the solutions have options up to i7 7th Gen.

- HIGH BRIGHTNESS
- COMPETITIVE PRICING
- BESPOKE OPTIONS
- WIDE TEMPERATURE
- IP66 FRONT BEZEL
- FRONT OR REAR MOUNT

Visit the CDS
YouTube channel for
industrial product
videos

## The CDS most popular HI-REL PPC design

#### **Key design factors**

- Rear mounted in IP rated enclosure for increased strength
- Single piece moulded gasket to ensure front bezel IP65 rating.
- High bright display and UV protection for use in high ambient light conditions (optional optical bonding)
- I/O heavy with additional RS232 and RS485 serial ports
- Field swappable SSD for preservation of application data should the PPC be damaged
- Bespoke software Windows image pre-installed