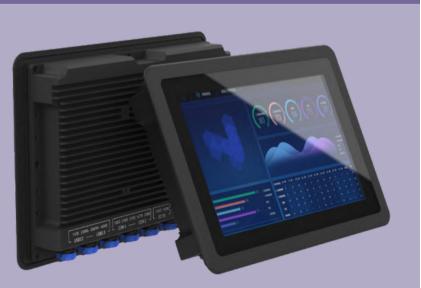

## CRYSTAL DISPLAY SYSTEMS LTD

Industrial FANLESS Panel PCs

INDUSTRIAL PPC's

HI-REL PPC's

BOXED PC's

BESPOKE PPC's

## What is an INDUSTRIAL PC?

An industrial panel PC (Personal Computer) is a specialized type of computer designed for use in industrial environments. It typically consists of a ruggedized, all-in-one computer system integrated into a flat-panel display. These devices are used in a wide range of industrial applications where traditional desktop computers would be unsuitable due to harsh conditions, such as dust, moisture, temperature extremes, and vibration.

- Rugged Design: Industrial panel PCs are built to withstand harsh conditions. They are often constructed with durable materials and designed to resist damage from dust, water, chemicals, and physical impacts.
- Wide Temperature Range: They can operate reliably across a wide temperature range, making them suitable for environments with extreme heat or cold.
- Touchscreen Interface: Most industrial panel PCs have touchscreen displays, which allow users to interact with the computer without the need for external input devices like a keyboard or mouse.
- Mounting Options: They are designed for easy integration into industrial machinery or control systems. They can be wall-mounted, panel-mounted, or rack-mounted, depending on the specific application.
- Customisation: Industrial panel PCs are often customizable to meet the unique requirements of different industries. This includes options for screen size, processing power, connectivity, and more.

- Ports and Connectivity: They typically include a variety of ports and connectivity options, such as USB, Ethernet, serial ports, and expansion slots, to connect to other industrial equipment and networks.
- Fan-less Cooling: Many industrial panel PCs use passive cooling techniques, such as heat sinks and heat pipes, rather than fans. This helps reduce the risk of dust and debris entering the system and minimizes maintenance requirements.
- Operating System: They can run various operating systems, including Windows, Linux, or specialized real-time operating systems (RTOS), depending on the application's needs.