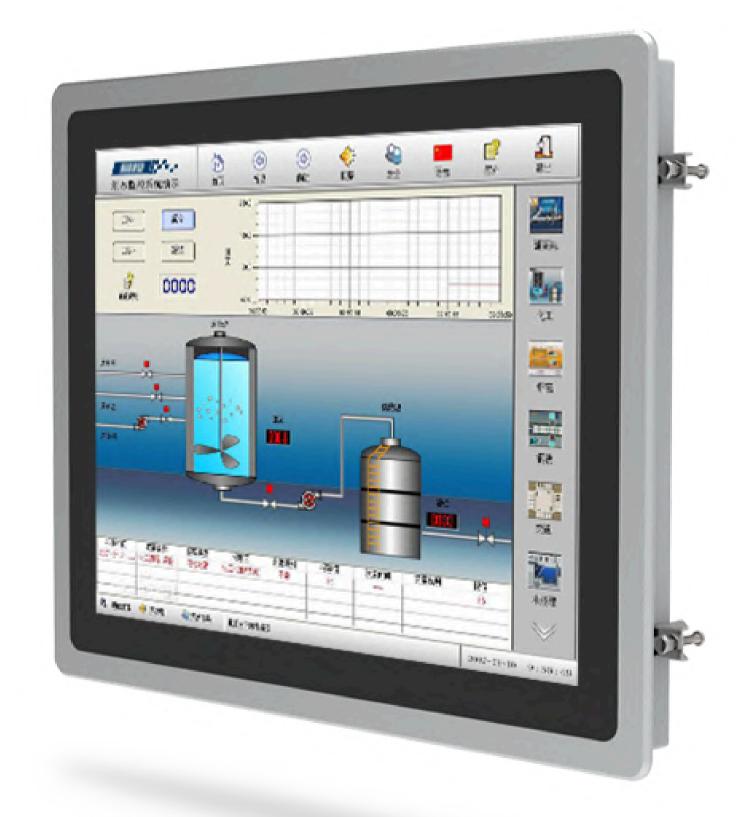

### INDUSTRIAL Panel PC's

## Crystal Display Systems have developed a range of panel PC's for the harshest environment

The CDS standard range of panel PC's are designed for their quality of design, each of integration, competitive pricing and fast turn around.

With no MOQ and short lead times they are quickly becoming he first choice for the industrial client.

From an entry level J1900 'workhorse' Embedded industrial PC, the solutions have options up to i7 7th Gen.

- FANLESS DESIGN
- SHORT LEADTIMES
- COMPETITIVE PRICING
- BESPOKE OPTIONS
- NO MOQ

Visit the CDS

YouTube channel for industrial product videos