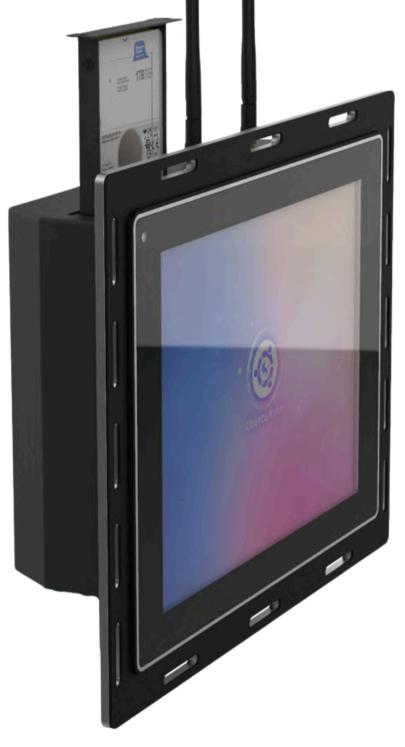

#### **Key design factors**

- Rear mounted in IP rated enclosure for increased strength
- Single piece moulded gasket to ensure front bezel IP65 rating.
- High bright display and UV protection for use in high ambient light conditions (optional optical bonding)
- I/O heavy with additional RS232 and RS485 serial ports
- Field swappable SSD for preservation of application data should the PPC be damaged
- Bespoke software Windows image pre-installed