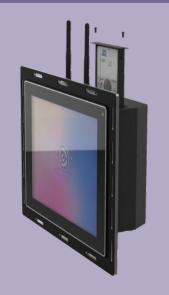

### HI-REL Industrial Panel PC's

## Crystal Display Systems have developed a range of panel PC's for the harshest of environment

The CDS HI-REL PPC range has been developed to give the maximum flexibility in design, with the highest performance.

From 10" upwards the solutions are able to have either front or rear IP66 sealing via a one piece gasket.

From an entry level J1900 'workhorse' Embedded industrial PC, the solutions have options up to i7 7th Gen.

- HIGH BRIGHTNESS
- COMPETITIVE PRICING
- BESPOKE OPTIONS
- WIDE TEMPERATURE
- IP66 FRONT BEZEL
- FRONT OR REAR MOUNT

Visit the CDS
YouTube channel for
industrial product
videos