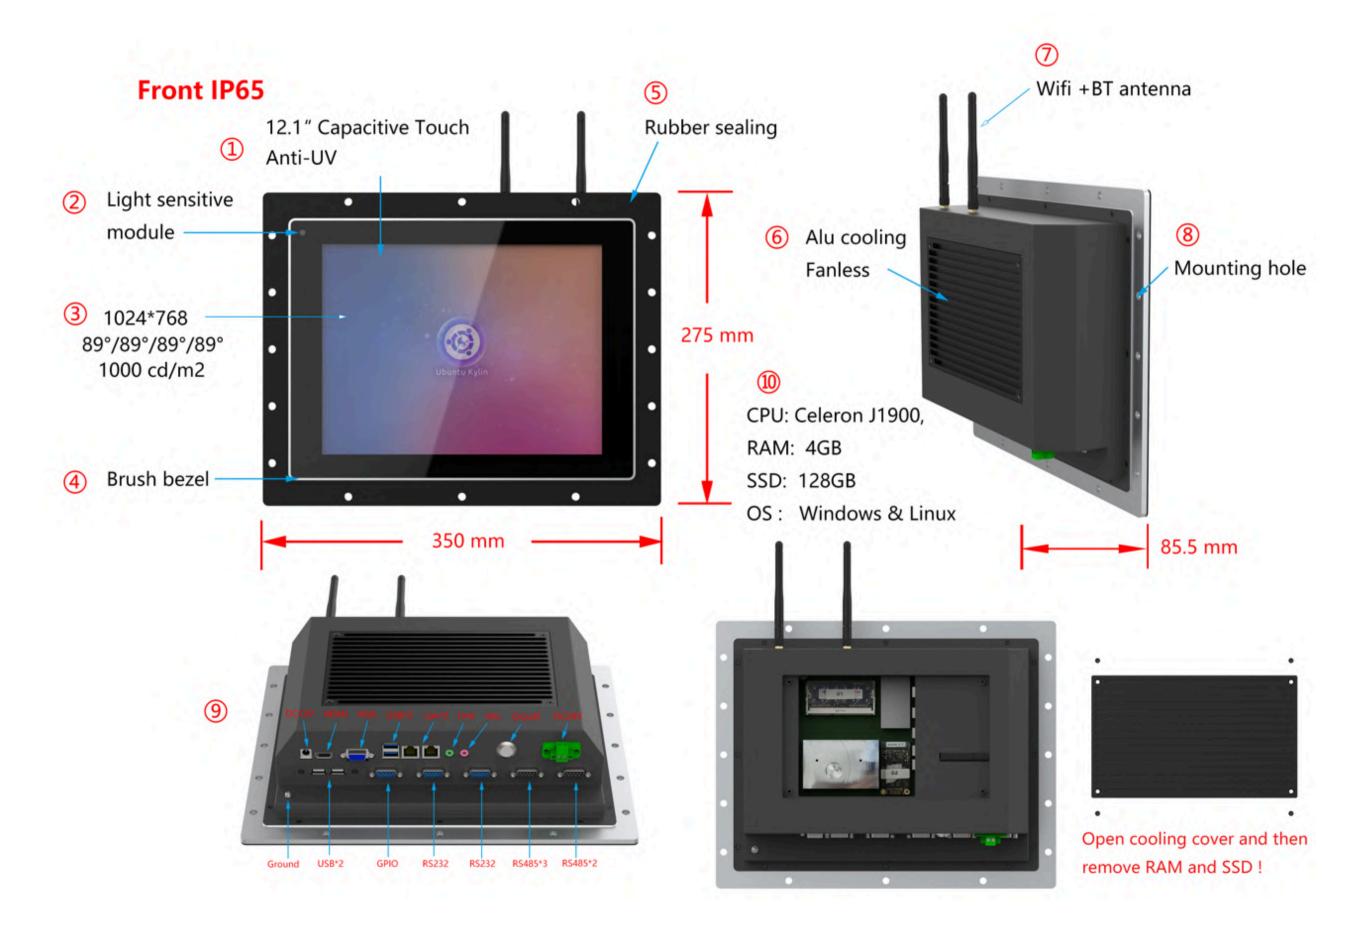

### HI-REL Industrial Panel PC's

## Crystal Display Systems have developed a range of panel PC's for the harshest of environment

The CDS HI-REL PPC range has been developed to give the maximum flexibility in design, with the highest performance.

From 10" upwards the solutions are able to have either front or rear IP66 sealing via a one piece gasket.

From an entry level J1900 'workhorse' Embedded industrial PC, the solutions have options up to i7 7th Gen.

- HIGH BRIGHTNESS
- COMPETITIVE PRICING
- BESPOKE OPTIONS
- WIDE TEMPERATURE
- IP66 FRONT BEZEL
- FRONT OR REAR MOUNT

Visit the CDS
YouTube channel for
industrial product
videos

## The CDS most popular HI-REL PPC design

#### **Key design factors**

- Rear mounted in IP rated enclosure for increased strength
- Single piece moulded gasket to ensure front bezel IP65 rating.
- High bright display and UV protection for use in high ambient light conditions (optional optical bonding)
- I/O heavy with additional RS232 and RS485 serial ports
- Field swappable SSD for preservation of application data should the PPC be damaged
- Bespoke software Windows image pre-installed