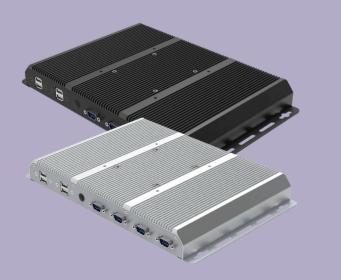

#### INDUSTRIAL boxed PC's

# Crystal Display Systems have developed a range of panel PC's for the harshest environment

The CDS Industrial BOX PC's are designed for the most rugged of environments with advanced aluminium design for fast cooling.

As standard they are supplied with 4GB RAM, but this is expandible up to 8GB/16GB.

The Box PC's are fitted with 32GB SSD, but this is upgradable to up to 256GB as SSD, or 2TB as HDD

From an entry level J1900 'workhorse' Embedded industrial PC, the solutions have options up to i7 7th Gen.

- FANLESS DESIGN
- SHORT LEADTIMES
- COMPETITIVE PRICING
- BESPOKE OPTIONS
- NO MOQ
- I/O RICH OPTIONS
- DUAL HDMI OPTION

Visit the CDS
YouTube channel for
industrial product
videos

#### Industrial BOX PC - Mechanics

- Power On/Off
- **B** DC IN 12V5A
- © HDMI

O VGA

- ② 2x USB
- **© Ethernet Ports**

- **© Ethernet Ports**
- **⊕** Line out
- ① Mic in

- ③ Ground(M3)
- **€** COM1

© COM2