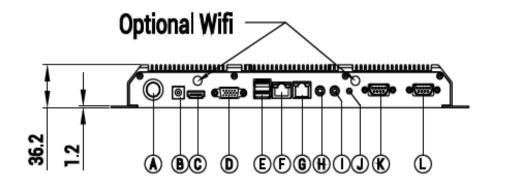

#### Industrial BOX PC - Mechanics

- Power On/Off
- **B** DC IN 12V5A
- © HDMI

O VGA

- ② 2x USB
- **© Ethernet Ports**

- **© Ethernet Ports**
- **⊕** Line out
- ① Mic in

- ③ Ground(M3)
- **€** COM1

© COM2