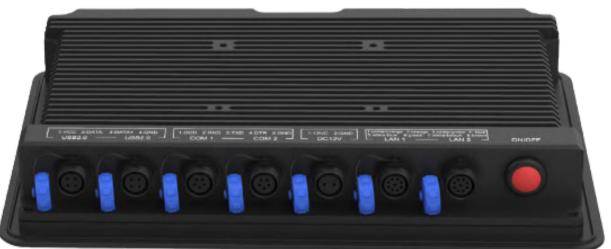

#### Industrial BOX PC - Mechanics

- Power On/Off
- **B** DC IN 12V5A
- © HDMI

O VGA

- ② 2x USB
- **© Ethernet Ports**

- **© Ethernet Ports**
- **⊕** Line out
- ① Mic in

- ③ Ground(M3)
- **€** COM1

© COM2