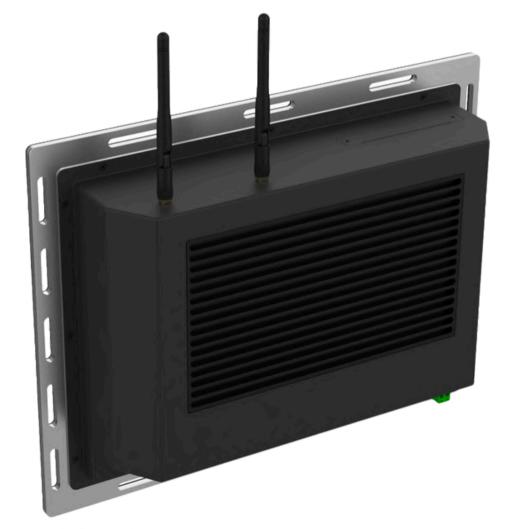

### HI-REL Industrial Panel PC's

## Crystal Display Systems have developed a range of panel PC's for the harshest of environment

The CDS HI-REL PPC range has been developed to give the maximum flexibility in design, with the highest performance.

From 10" upwards the solutions are able to have either front or rear IP66 sealing via a one piece gasket.

From an entry level J1900 'workhorse' Embedded industrial PC, the solutions have options up to i7 7th Gen.

- HIGH BRIGHTNESS
- COMPETITIVE PRICING
- BESPOKE OPTIONS
- WIDE TEMPERATURE
- IP66 FRONT BEZEL
- FRONT OR REAR MOUNT

Visit the CDS
YouTube channel for
industrial product
videos

## The CDS most popular HI-REL PPC design

#### **Key design factors**

- Rear mounted in IP rated enclosure for increased strength
- Single piece moulded gasket to ensure front bezel IP65 rating.
- High bright display and UV protection for use in high ambient light conditions (optional optical bonding)
- I/O heavy with additional RS232 and RS485 serial ports
- Field swappable SSD for preservation of application data should the PPC be damaged
- Bespoke software Windows image pre-installed