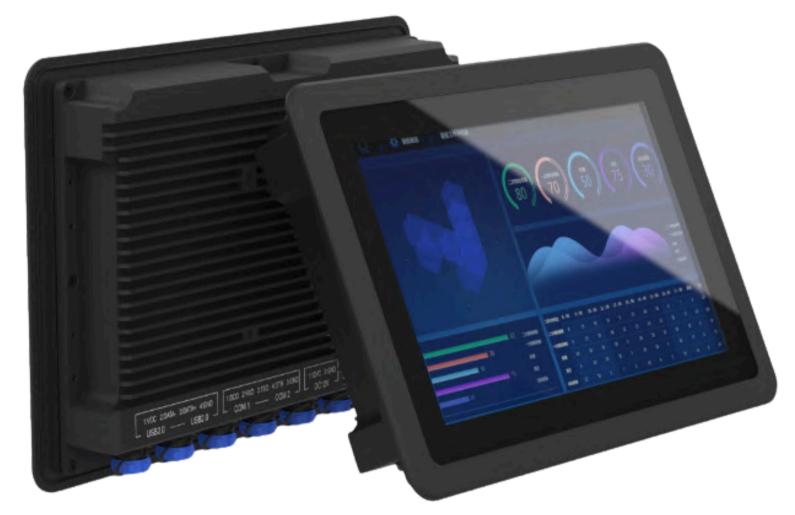

### HI-REL Industrial Panel PC's

## Crystal Display Systems have developed a range of panel PC's for the harshest of environment

The CDS HI-REL PPC range has been developed to give the maximum flexibility in design, with the highest performance.

From 10" upwards the solutions are able to have either front or rear IP66 sealing via a one piece gasket.

From an entry level J1900 'workhorse' Embedded industrial PC, the solutions have options up to i7 7th Gen.

- HIGH BRIGHTNESS
- COMPETITIVE PRICING
- BESPOKE OPTIONS
- WIDE TEMPERATURE
- IP66 FRONT BEZEL
- FRONT OR REAR MOUNT

Visit the CDS
YouTube channel for
industrial product
videos

## The CDS most popular HI-REL PPC design

#### **Key design factors**

- Rear mounted in IP rated enclosure for increased strength
- Single piece moulded gasket to ensure front bezel IP65 rating.
- High bright display and UV protection for use in high ambient light conditions (optional optical bonding)
- I/O heavy with additional RS232 and RS485 serial ports
- Field swappable SSD for preservation of application data should the PPC be damaged
- Bespoke software Windows image pre-installed