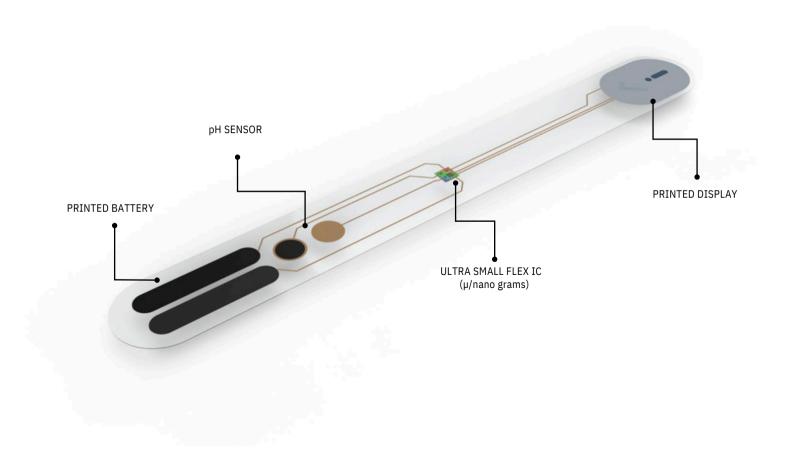

#### CASE STUDY: VISUALIZING URINARY TRACT INFECTION

LOW-COST, SINGLE-USE, PRINTED, THIN & FLEXIBLE