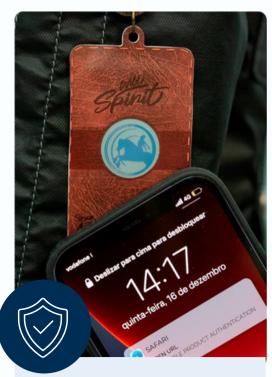

#### **Authenticity And Security**

#### Combat Counterfeit Goods and Enhance User Experience

Battery-less, thin & flexible NFC labels with Ynvisible's Display

With an NFC-enabled device, customers scan the label to authenticate.

Customers can continue to engage with your brand online.

The display activates using energy harvested via NFC.

### **Authenticity And Security**

Combat Counterfeit Goods and Enhance User Experience

#### **Push to authenticate**

- Self-powered
- Battery-less
- Almost impossible to copy
- No external reader needed