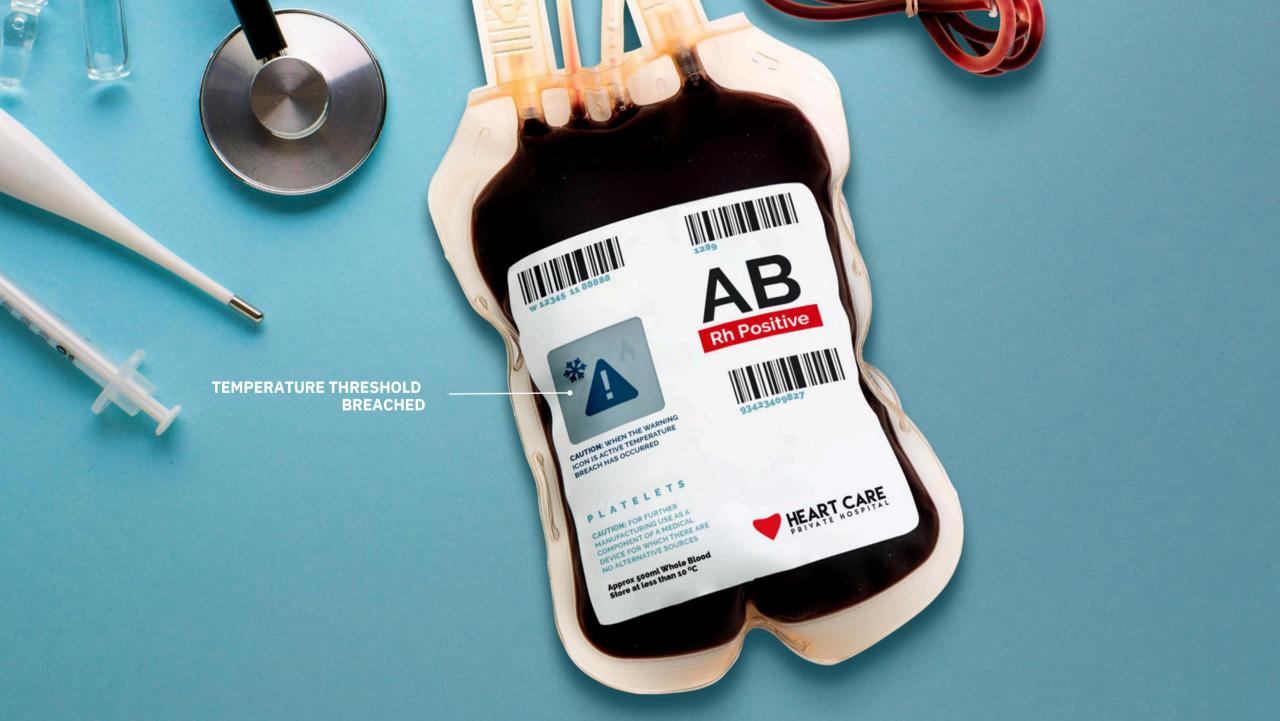

#### **Smart Monitoring Labels**

Thin, Flexible, and Ultra-low-power Visual Indicator for Smart Labels

#### Logistics & Cold-chain Monitoring

Cheaper, thinner, and more intuitive way to measure, log, and visualize the cold-chain journey of temperature-sensitive products such as pharmaceuticals, biologics, food and beverages.