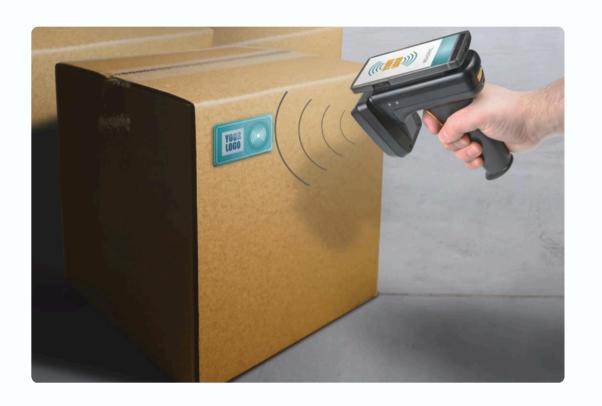

#### Combat Counterfeit Goods and Enhance User Experience

Battery-less, thin & flexible NFC labels with Ynvisible's Display

With an NFC-enabled device, customers scan the label to authenticate.

Customers can continue to engage with your brand online.

The display activates using energy harvested via NFC.

# **Authenticate with secure reader**

- Battery-less
- Almost impossible to copy
- Two-step authentication with external reader