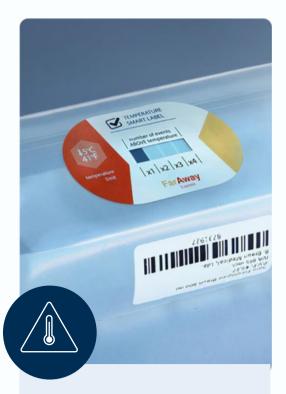

#### **Smart Monitoring Labels**

Thin, Flexible, and Ultra-low-power Visual Indicator for Smart Labels

#### Logistics & Cold-chain Monitoring

Cheaper, thinner, and more intuitive way to measure, log, and visualize the cold-chain journey of temperature-sensitive products such as pharmaceuticals, biologics, food and beverages.