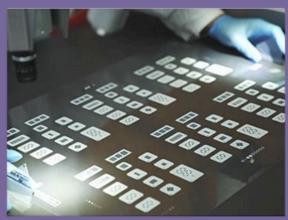

### **Prototype Production**

Rapid and Cost-effective Displays with Your Design

#### **RAPID PROTOTYPIG**

From sketch to delivery in a few weeks

#### **COST EFFECTIVE**

Fixed fee of 3.500 EUR for customized display prototypes

#### **DESIGN SUPPORT**

We help you throughout the entire design process