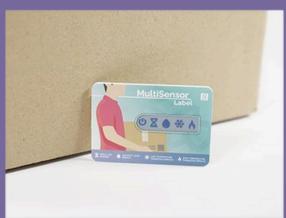

#### **Smart Monitoring Labels**

Thin, Flexible, and Ultra-low-power Visual Indicator for Smart Labels

#### Logistics & Cold-chain Monitoring

Cheaper, thinner, and more intuitive way to measure, log, and visualize the cold-chain journey of temperature-sensitive products such as pharmaceuticals, biologics, food and beverages.