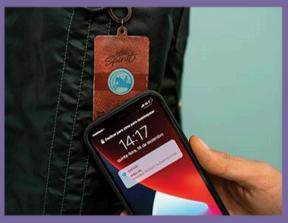

#### Combat Counterfeit Goods and Enhance User Experience

Battery-less, thin & flexible NFC labels with Ynvisible's Display

With an NFC-enabled device, customers scan the label to authenticate.

Customers can continue to engage with your brand online.

The display activates using energy harvested via NFC.

#### **Push to authenticate**

- Self-powered
- Battery-less
- Almost impossible to copy
- No external reader needed