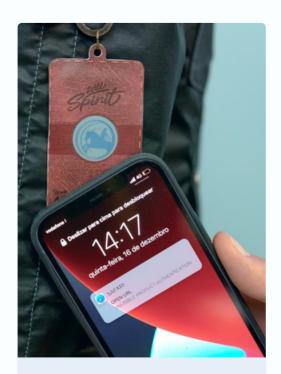

#### Combat Counterfeit Goods and Enhance User Experience

Battery-less, thin & flexible NFC labels with Ynvisible's Display

With an NFC-enabled device, customers scan the label to authenticate.

Customers can continue to engage with your brand online.

The display activates using energy harvested via NFC.

#### **Push to authenticate**

- Self-powered
- Battery-less
- Almost impossible to copy
- No external reader needed