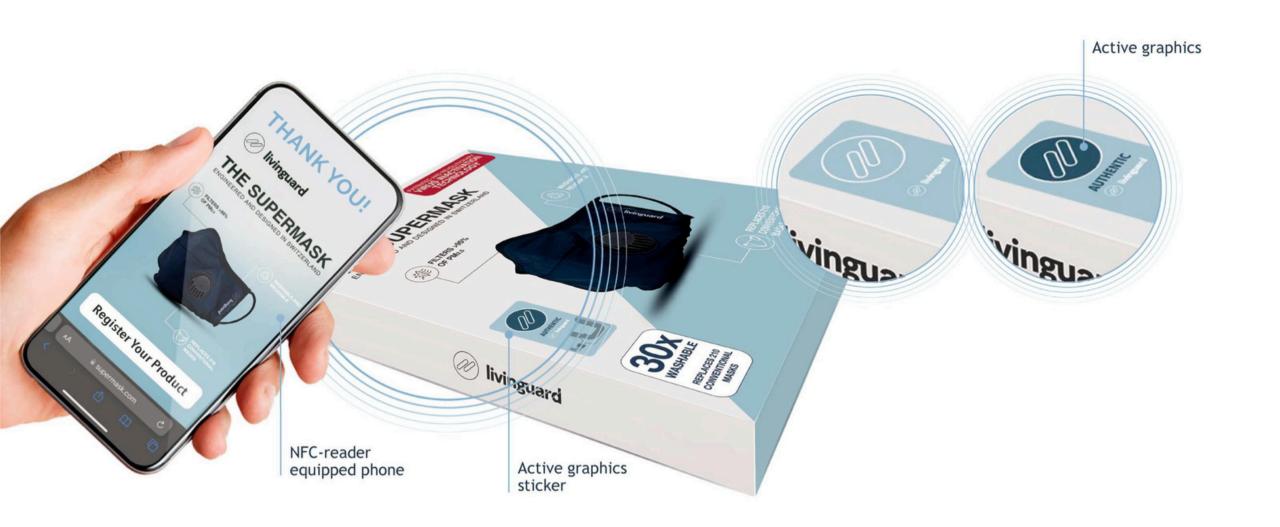

#### Combat Counterfeit Goods and Enhance User Experience

Battery-less, thin & flexible NFC labels with Ynvisible's Display

With an NFC-enabled device, customers scan the label to authenticate.

Customers can continue to engage with your brand online.

The display activates using energy harvested via NFC.