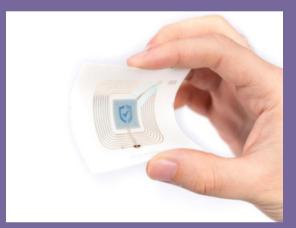

#### Combat Counterfeit Goods and Enhance User Experience

Battery-less, thin & flexible NFC labels with Ynvisible's Display

With an NFC-enabled device, customers scan the label to authenticate.

Customers can continue to engage with your brand online.

The display activates using energy harvested via NFC.

#### **Push to authenticate**

- Self-powered
- Battery-less
- Almost impossible to copy
- No external reader needed

#### **Battery-less Authenticity Label**

NFC Energy Harvesting Brand Protection Label

Proprietary Printed E-Paper Display
Secure Solution

Using NFC Energy Harvesting

Highly Customizable
Custom Display Icon & Graphical Overprint