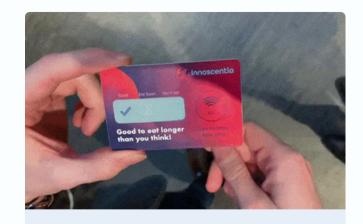

#### Smart Expiry Date Labels

Dynamic shelf-life labelling to reduce food waste, avoid expired chemicals and inks, and to visualize inventory status.