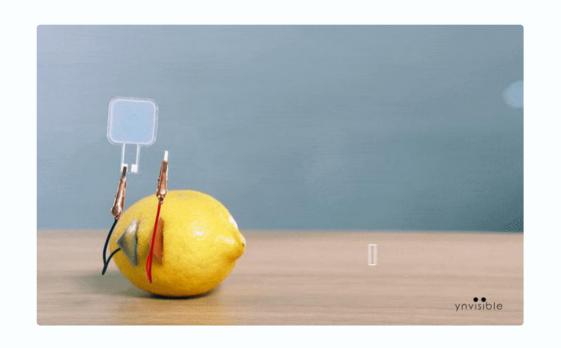

# Most energy-efficient printed displays on the market

Ideal display for battery-driven or battery-less IoT devices.

Microwatt  $< 1 \mu W/cm^2$ 

Image Memory without power

Low Voltage 1.5V – 3V

# Thin & flexible with endless design freedom

Experiment with different shapes, forms, and colors.

**Thin** < 300µm

**Flexible**10 mm radius

**Customizable**Colors & shapes