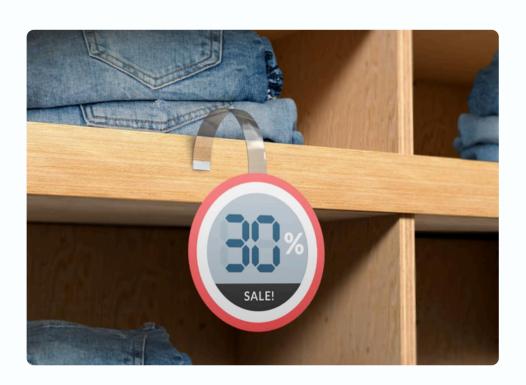

#### **Retail Signage And Labels**

With CDS's Ultra-low-power and Cost-effective E-paper Technology

## Large format price signs

- Ultra-low-power
- The more effective display choice
- Easy to drive and integrate
- Wide viewing angle

# **Digital Price Tags**

- Real time pricing on each item
- Thin & flexible labels
- Highly customizable