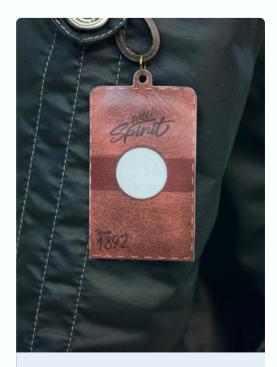

#### Combat Counterfeit Goods and Enhance User Experience

Battery-less, thin & flexible NFC labels with Ynvisible's Display

With an NFC-enabled device, customers scan the label to authenticate.

Customers can continue to engage with your brand online.

The display activates using energy harvested via NFC.