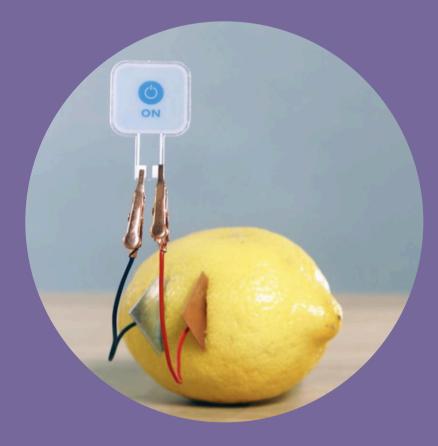

# Most energy-efficient printed displays on the market

Ideal display for battery-driven or battery-less IoT devices.

Microwatt  $< 1 \mu W/cm^2$ 

Image Memory without power

Low Voltage 1.5V – 3V