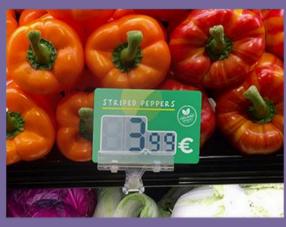

## Large format price signs

- Ultra-low-power
- The more effective display choice
- Easy to drive and integrate
- Wide viewing angle

# **Digital Price Tags**

- Real time pricing on each item
- Thin & flexible labels
- Highly customizable