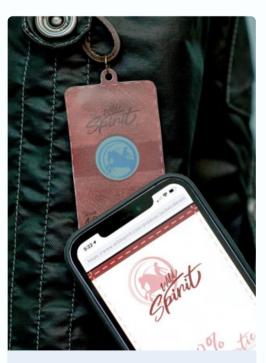

#### Combat Counterfeit Goods and Enhance User Experience

Battery-less, thin & flexible NFC labels with Ynvisible's Display

With an NFC-enabled device, customers scan the label to authenticate.

Customers can continue to engage with your brand online.

The display activates using energy harvested via NFC.

# **Authenticate with secure reader**

- Battery-less
- Almost impossible to copy
- Two-step authentication with external reader