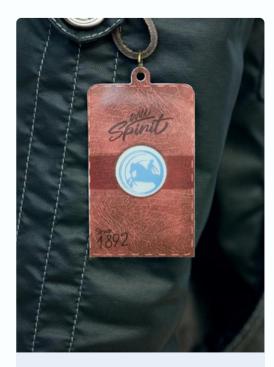

#### **Authenticity And Security**

#### Combat Counterfeit Goods and Enhance User Experience

Battery-less, thin & flexible NFC labels with Ynvisible's Display

With an NFC-enabled device, customers scan the label to authenticate.

Customers can continue to engage with your brand online.

The display activates using energy harvested via NFC.

### **Authenticity And Security**

Combat Counterfeit Goods and Enhance User Experience

#### **Push to authenticate**

- Self-powered
- Battery-less
- Almost impossible to copy
- No external reader needed