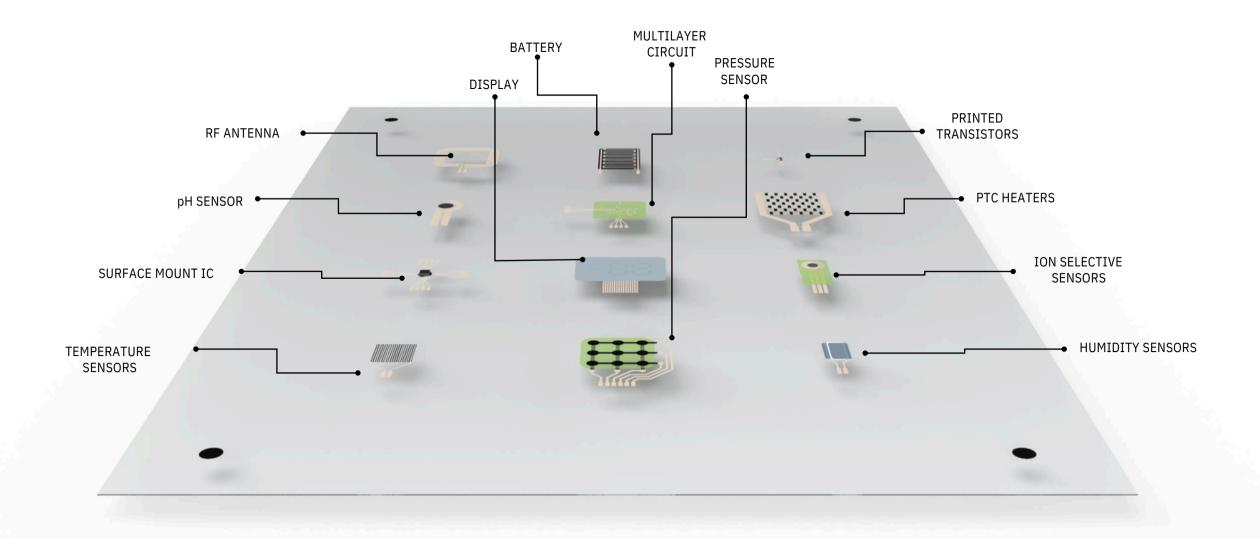

#### **Ynvisible's Printed Electronics Component Portfolio**

Sensing, Communicating, Powering, Computing