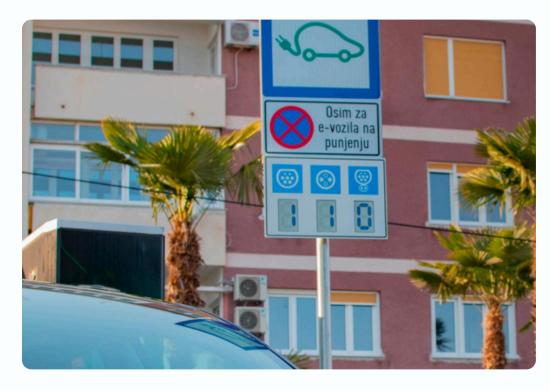

#### **Retail Signage And Labels**

With CDS's Ultra-low-power and Cost-effective E-paper Technology

## Large format price signs

- Ultra-low-power
- The more effective display choice
- Easy to drive and integrate
- Wide viewing angle