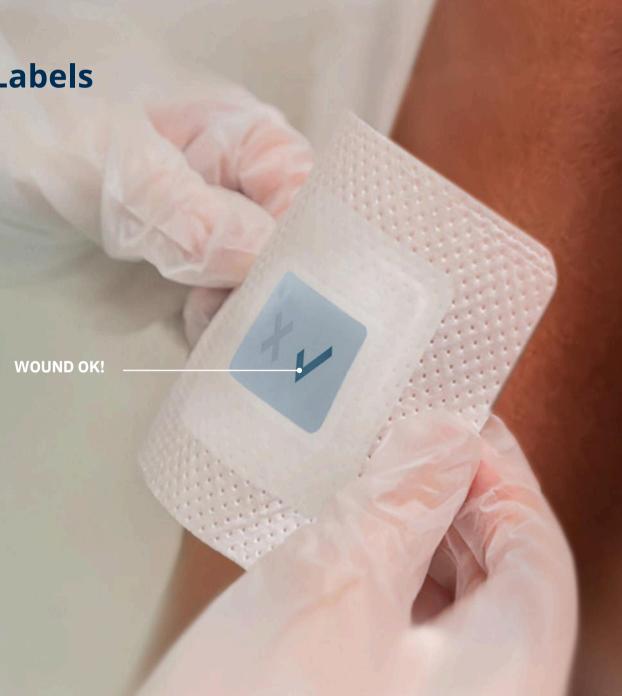

# Next Generation Applications

Intelligent Wearable Patches & Labels
For Medical, Sports and Quantified Self

- ✓ Intuitive and Non-Invasive Visual Interface
- Thin, Flexible, Disposable
- ✓ Versatile Technology Platform