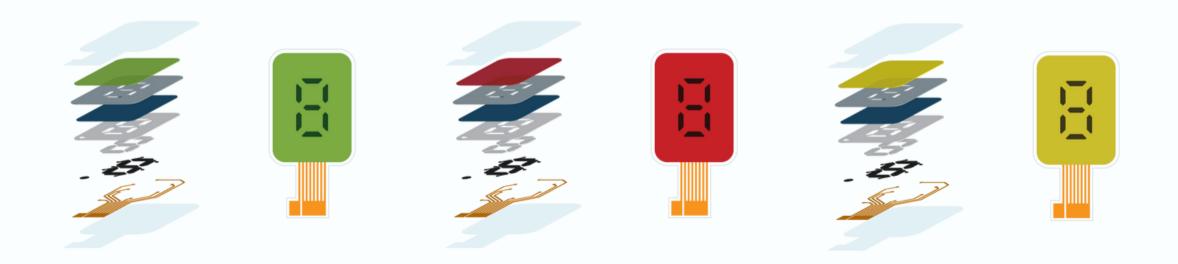

**Electrochromic** 

Reflective

**Segments & Icons** 

Moisture Barrier Substrate

Graphical layer

Electrochromic layer

Symbol layer

Electrolyte

Counter Electrode

Silver

Moisture Barrier Sealing

**Electrochromic** 

Reflective

**Segments & Icons** 