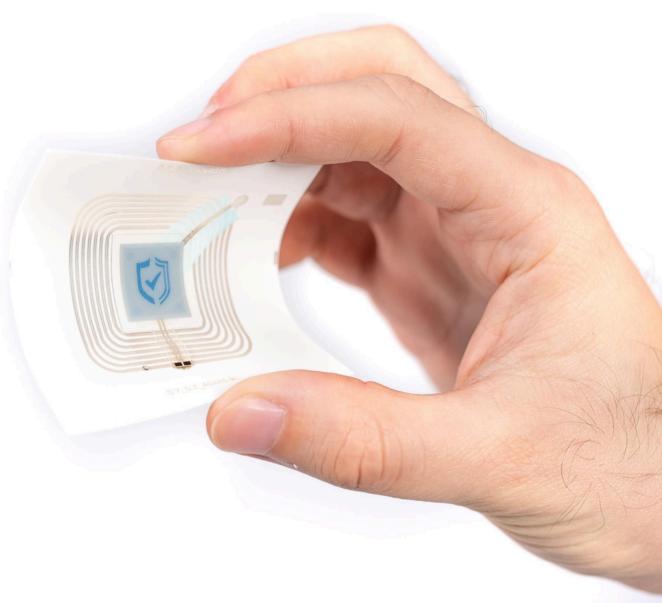

#### Combat Counterfeit Goods and Enhance User Experience

Battery-less, thin & flexible NFC labels with Ynvisible's Display

With an NFC-enabled device, customers scan the label to authenticate.

Customers can continue to engage with your brand online.

The display activates using energy harvested via NFC.

#### **Battery-less Authenticity Label**

NFC Energy Harvesting Brand Protection Label

Proprietary Printed E-Paper Display
Secure Solution

Using NFC Energy Harvesting

Highly Customizable
Custom Display Icon & Graphical Overprint