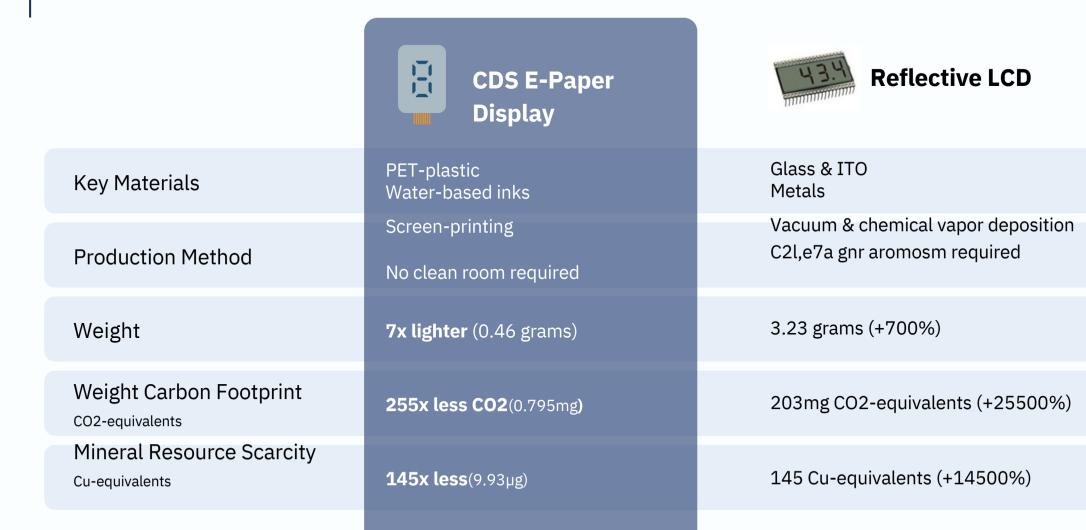

# Eco-friendly & sustainable display solution

Reusable, no energy-hungry vacuum deposition, non-ITO, non-toxic with low carbon footprint.

Less E-Waste

Low metal

consumption

Non-Toxic
No toxic and rare
earth materials

### The CDS E-Paper is the Most Sustainable Display Option