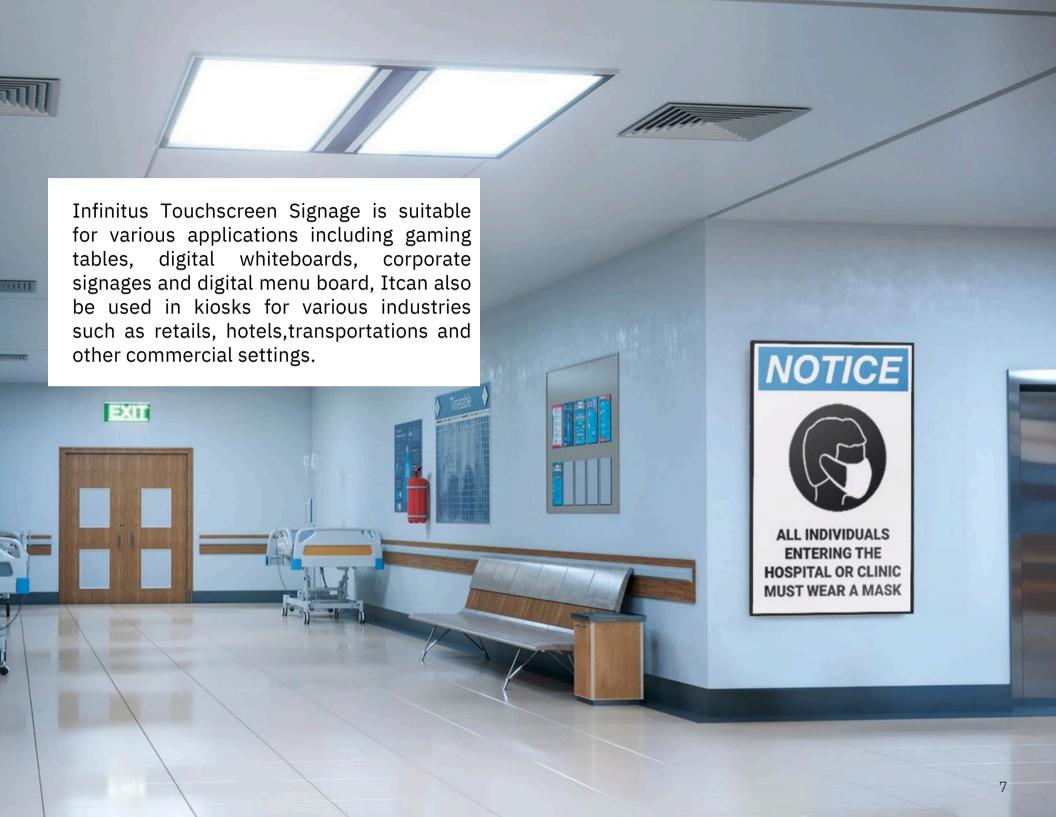

### **INFINITUS SIGNAGE**

Infinitus 32"

### MUSEA DIGITAL APPLICATION

**RETAIL -** Enhanced Customer Experience, Targeted Advertising, Reduced Perceived Wait Time.

**HEALTHCARE -** Patient Education, Wayfinding, Emergency Alerts.

**MANUFACTURING -** Employee Communication, Production Monitoring, Training.