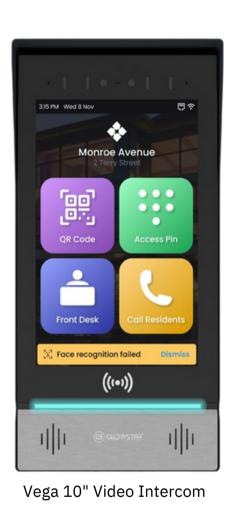

### **VEGA X VIDEO INTERCOM**

Vega 10.1"

Vega Gen 2 Inwall Touchscreen device can be used for a wide range of applications including digital intercom, patient monitoring communication, classroom management, room automation, guest communication and emergency notifications.

### VEGA GEN 2 INWALL TOUCHSCREEN

**POE Supported** 