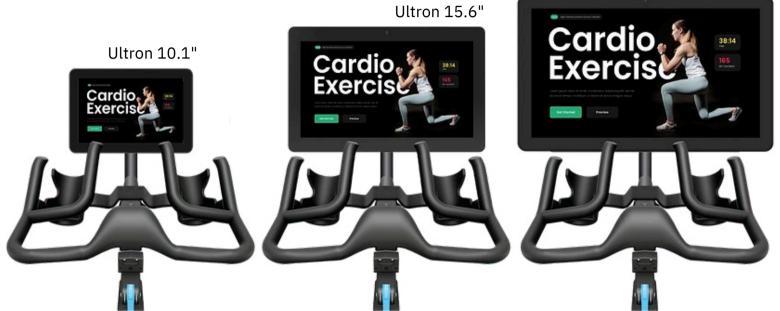

### NEBULA TOUCHSCREEN COMPUTER

Ultron 21.1"







The Nebula touchscreen computer is a versatile device that caters to various applications, including health checking, checkin systems, fridge consoles, gaming, and fitness scoreboards.

It offers a comprehensive solution for interactive displays enabling intuitive user interaction and engagement.

- Support Android 12
- Remote manage with ease
- Free kiosk lockdown app
- Add-on peripheral slots and Supports POE
- Open Source API
- High Brightness Panel at 500 Nits



The Nebula Glow touchscreen computer offers significant utility in a variety ofsettings such as casinos, meeting rooms, and the retail industry.





### NEBULA GLOW TOUCHSCREEN COMPUTER



Nebula 10"



### **INFINITUS SIGNAGE**







Infinitus 32"

















### INFINITUS WINDOWS TOUCHSCREEN i5



Infinitus 43"