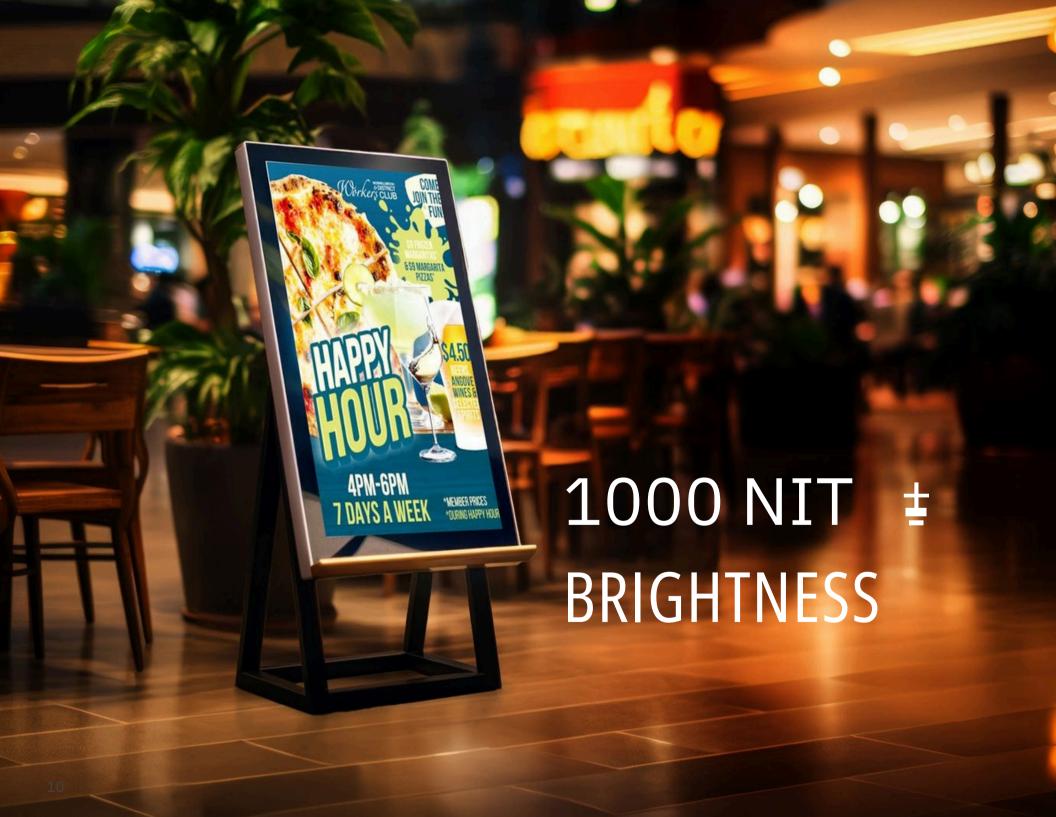

### NEBULA TOUCHSCREEN COMPUTER

Ultron 21.1"

The Nebula touchscreen computer is a versatile device that caters to various applications, including health checking, checkin systems, fridge consoles, gaming, and fitness scoreboards.

It offers a comprehensive solution for interactive displays enabling intuitive user interaction and engagement.

- Support Android 12
- Remote manage with ease
- Free kiosk lockdown app
- Add-on peripheral slots and Supports POE
- Open Source API
- High Brightness Panel at 500 Nits