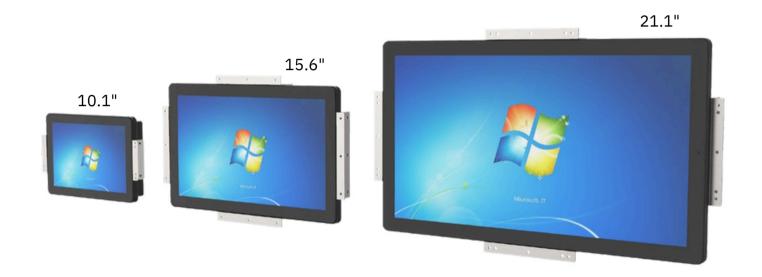

### NEBULA TOUCHSCREEN COMPUTER

Ultron 21.1"

The Nebula touchscreen computer is a versatile device that caters to various applications, including health checking, checkin systems, fridge consoles, gaming, and fitness scoreboards.

### NEBULA GLOW TOUCHSCREEN COMPUTER

Nebula 10"