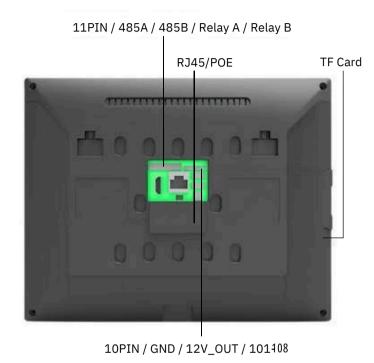

### **VEGA X VIDEO INTERCOM**

Vega 10.1"

Vega Gen 2 Inwall Touchscreen device can be used for a wide range of applications including digital intercom, patient monitoring communication, classroom management, room automation, guest communication and emergency notifications.

### VEGA GEN 2 INWALL TOUCHSCREEN

**POE Supported** 