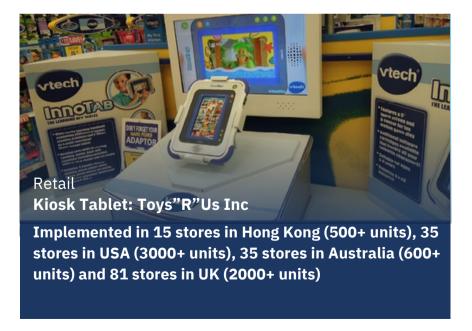

can leverage the flexibility and capabilities of the Android operating system to create powerful and customized solutions for controlling and testing Glory Star hardware, ensuring seamless integration and enhanced functionality across various applications.



- Ultron is pre-installed with Windows 10 IoT with Win32 apps and optional license.
- Optional to get Windows 10 or Linux 32/64 bit. Choose 32 or 64 bit.



- Remote manage. All devices. One platform.
- Remotely manage all VEGA devices at the same time, systematically update and manage user requests in one single platform.
- VEGA Cloud improves security and efficiency for access control and property management at the same time providing flexibility.

### **SUCCESS STORIES**







Implemented in over 100 stores in USA with over 700



units.







Hertz is a world's leading vehicle renting organization and were looking to facilitate their clients with a fast, easy, intuitive way to sign agreements and receive them by email.



Carpark Sydney
Martin Place Metro, Sydney

Implementation of a comprehensive Loading Dock Management System (LDMS)



## **CONTACT US**



+44 (0)1634 791600



info@crystal-display.com



www.crystal-display.com



Unit 6 M2M Park, Fort Bridgewood, Maidstone Road, Rochester, Kent, ME1 3DQ, UK