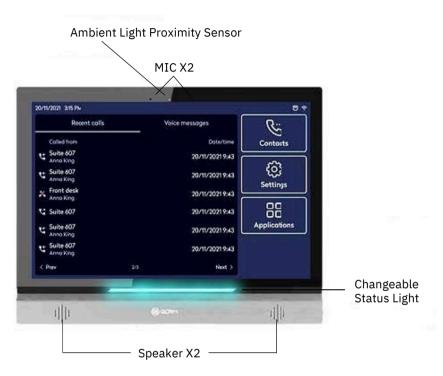

### **VEGA X VIDEO INTERCOM**

Vega 10.1"

Vega Gen 2 Inwall Touchscreen device can be used for a wide range of applications including digital intercom, patient monitoring communication, classroom management, room automation, guest communication and emergency notifications.

### VEGA GEN 2 INWALL TOUCHSCREEN

**POE Supported** 