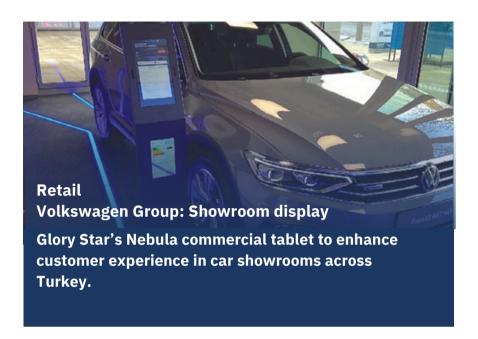

NDROID with the Glory Star demo APK (Star Tool), developers can leverage the flexibility and capabilities of the Android operating system to create powerful and customized solutions for controlling and testing Glory Star hardware, ensuring seamless integration and enhanced functionality across various applications.



- Ultron is pre-installed with Windows 10 IoT with Win32 apps and optional license.
- Optional to get Windows 10 or Linux 32/64 bit. Choose 32 or 64 bit.



- Remote manage. All devices. One platform.
- Remotely manage all VEGA devices at the same time, systematically update and manage user requests in one single platform.
- VEGA Cloud improves security and efficiency for access control and property management at the same time providing flexibility.

### **SUCCESS STORIES**







Implemented in over 100 stores in USA with over 700



units.







Hertz is a world's leading vehicle renting organization and were looking to facilitate their clients with a fast, easy, intuitive way to sign agreements and receive them by email.



Carpark Sydney
Martin Place Metro, Sydney

Implementation of a comprehensive Loading Dock Management System (LDMS)



## **CONTACT US**



+44 (0)1634 791600



info@crystal-display.com



www.crystal-display.com



Unit 6 M2M Park, Fort Bridgewood, Maidstone Road, Rochester, Kent, ME1 3DQ, UK