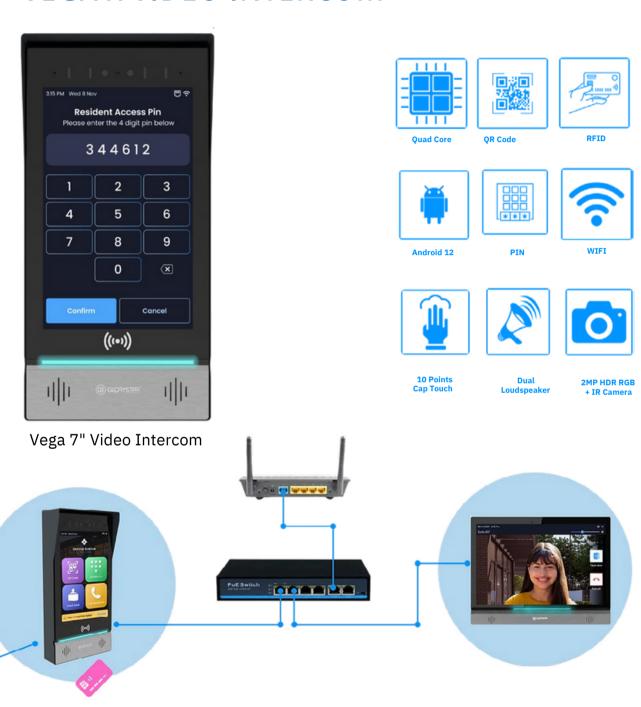

### **VEGA X VIDEO INTERCOM**

Vega 10.1"

Vega Gen 2 Inwall Touchscreen device can be used for a wide range of applications including digital intercom, patient monitoring communication, classroom management, room automation, guest communication and emergency notifications.

### VEGA GEN 2 INWALL TOUCHSCREEN

**POE Supported** 