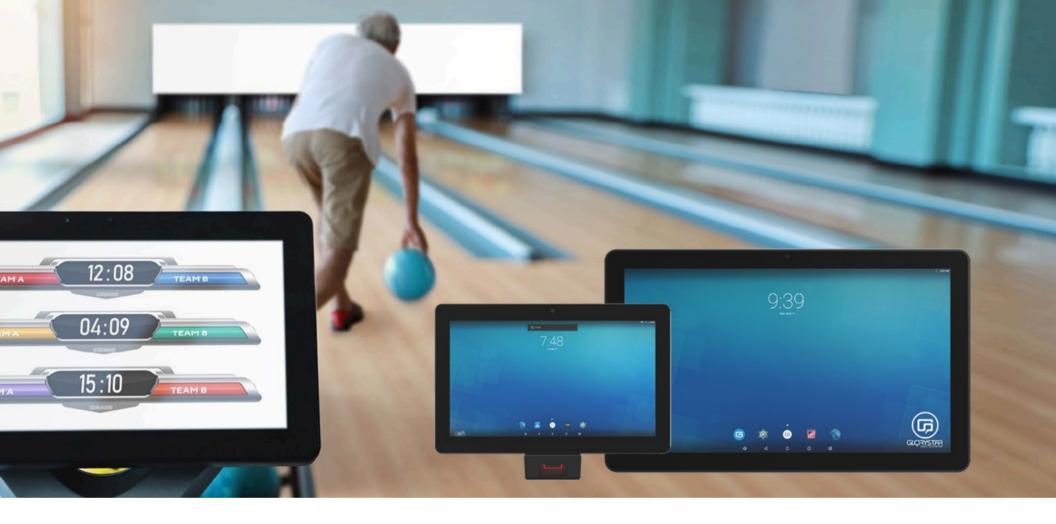

The Nebula Glow touchscreen computer offers significant utility in a variety ofsettings such as casinos, meeting rooms, and the retail industry.

### NEBULA GLOW TOUCHSCREEN COMPUTER

Nebula 10"