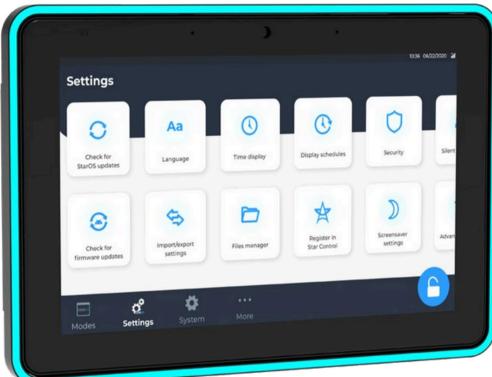

## STAR TOOLS SUITE OF SOLUTIONS AVAILABLE ACROSS THE GLORY STAR RANGE

- STAROS KIOSK MODE (Free on all Nebula Models) Kiosk Mode app for all business owners and government authorities.
- Switch between tablet app modes, web pages and playing media all within one UI.
- · This custom kiosk lock down application protects your information while streamlining.
- All device activities into one simple process and integrates seamlessly to all businesses.

- STAR CONTROL DEVICE MANAGEMENT is a secure platform that provides visibility and management over your entire network of Android -powered tablets and kiosks- from anywhere around the world.
- Star Control Device Management solution lets you manage the apps being installed or removed on devices, deploy content, monitor, configure and maintain the basic settings and set up devices for reducing operating costs.
- MDM Device Management for all tablets.

- Star Tool is designed for DEVELOPERS TO CONTROL GLORY STAR HARDWARE on your software platform.
- Reference on how to control our tablets and modules.
- With open API's for barcode, RFID, OTA updates and more developers can now build custom solutions that fully utilize the capabilities of Glory Star hardware. It offers a range of functionalities, including getting device information, performing model specific tests, configuring add-on modules and performing aging tests.