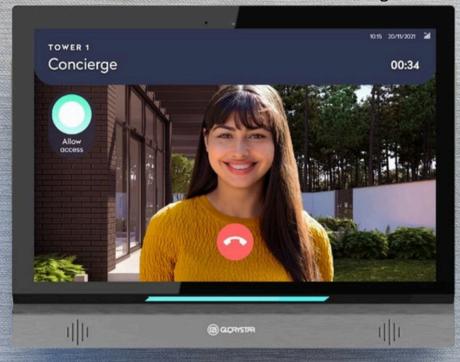

### **VEGA X VIDEO INTERCOM**

Vega 10.1"

Vega Gen 2 Inwall Touchscreen device can be used for a wide range of applications including digital intercom, patient monitoring communication, classroom management, room automation, guest communication and emergency notifications.

### VEGA GEN 2 INWALL TOUCHSCREEN

**POE Supported** 