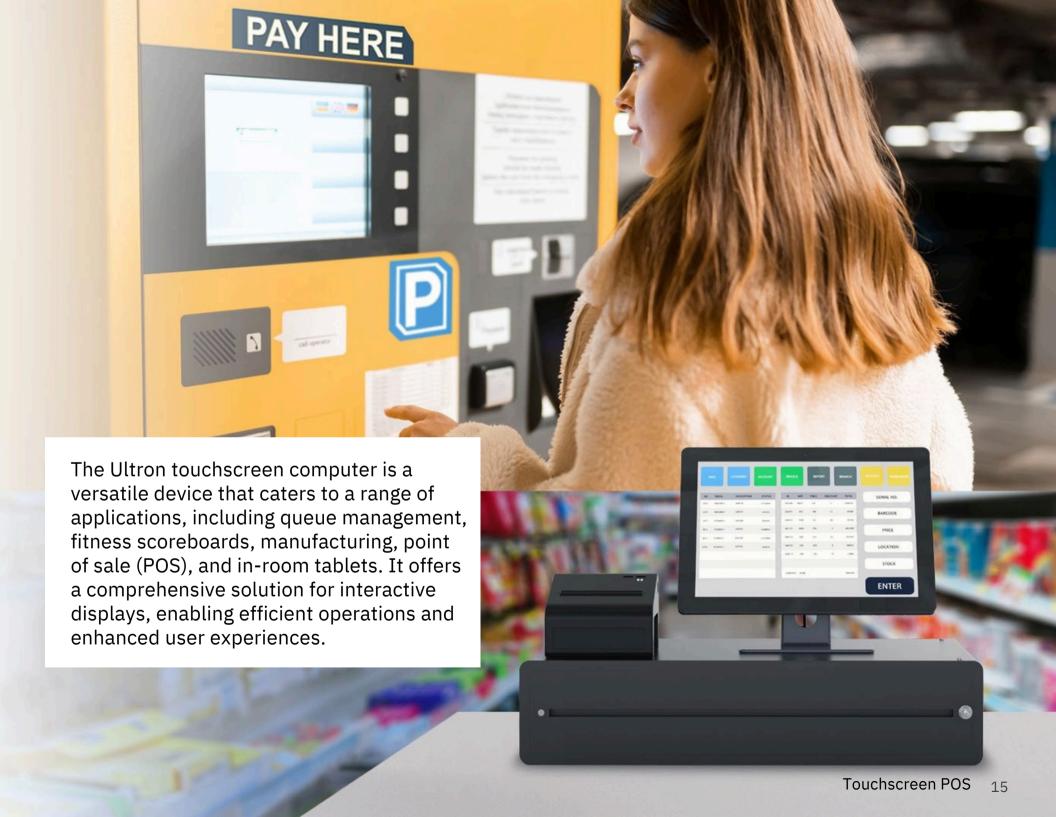

### NEBULA TOUCHSCREEN COMPUTER

Ultron 21.1"

The Nebula touchscreen computer is a versatile device that caters to various applications, including health checking, checkin systems, fridge consoles, gaming, and fitness scoreboards.

It offers a comprehensive solution for interactive displays enabling intuitive user interaction and engagement.

- Support Android 12
- Remote manage with ease
- Free kiosk lockdown app
- Add-on peripheral slots and Supports POE
- Open Source API
- High Brightness Panel at 500 Nits