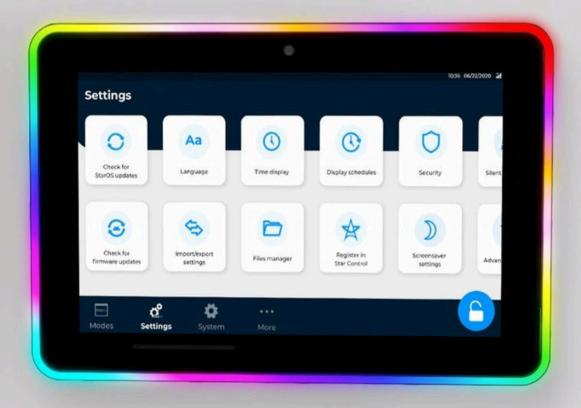

## STAR TOOLS SUITE OF SOLUTIONS AVAILABLE ACROSS THE GLORY STAR RANGE

- STAROS KIOSK MODE (Free on all Nebula Models) Kiosk Mode app for all business owners and government authorities.
- Switch between tablet app modes, web pages and playing media all within one UI.
- · This custom kiosk lock down application protects your information while streamlining.
- All device activities into one simple process and integrates seamlessly to all businesses.

- STAR CONTROL DEVICE MANAGEMENT is a secure platform that provides visibility and management over your entire network of Android -powered tablets and kiosks- from anywhere around the world.
- Star Control Device Management solution lets you manage the apps being installed or removed on devices, deploy content, monitor, configure and maintain the basic settings and set up devices for reducing operating costs.
- MDM Device Management for all tablets.