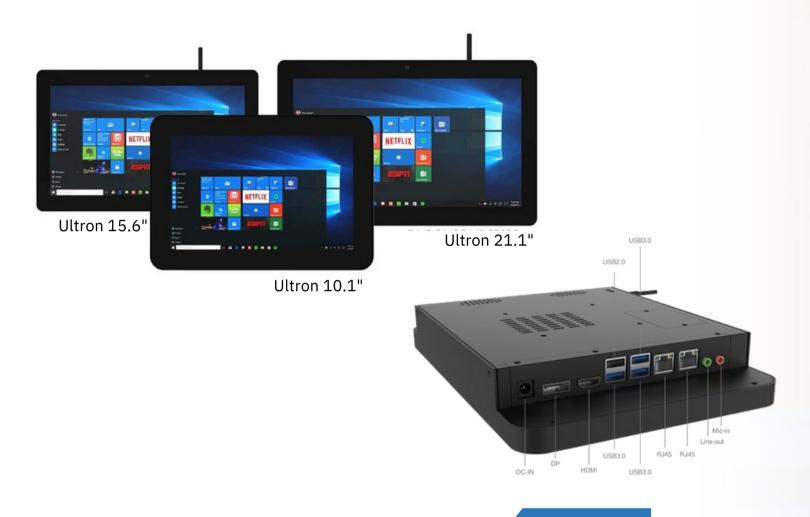

### **ULTRON WINDOWS TOUCHSCREEN**

- Ultron is pre-installed with Windows 10 IoT with Win32 apps and optional license.
- Optional to get Windows 10 or Linux 32/64 bit. Choose 32 or 64 bit.

- Remote manage. All devices. One platform.
- Remotely manage all VEGA devices at the same time, systematically update and manage user requests in one single platform.
- VEGA Cloud improves security and efficiency for access control and property management at the same time providing flexibility.