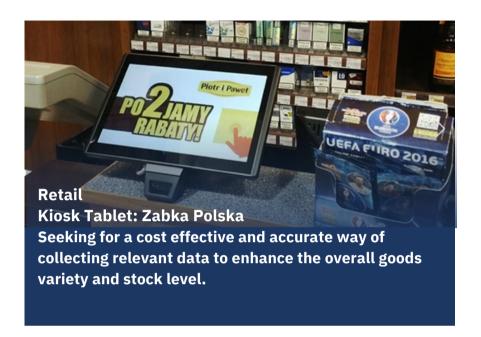

age the flexibility and capabilities of the Android operating system to create powerful and customized solutions for controlling and testing Glory Star hardware, ensuring seamless integration and enhanced functionality across various applications.



- Ultron is pre-installed with Windows 10 IoT with Win32 apps and optional license.
- Optional to get Windows 10 or Linux 32/64 bit. Choose 32 or 64 bit.



- Remote manage. All devices. One platform.
- Remotely manage all VEGA devices at the same time, systematically update and manage user requests in one single platform.
- VEGA Cloud improves security and efficiency for access control and property management at the same time providing flexibility.

### **SUCCESS STORIES**







Implemented in over 100 stores in USA with over 700



units.







Hertz is a world's leading vehicle renting organization and were looking to facilitate their clients with a fast, easy, intuitive way to sign agreements and receive them by email.



Carpark Sydney
Martin Place Metro, Sydney

Implementation of a comprehensive Loading Dock Management System (LDMS)



## **CONTACT US**



+44 (0)1634 791600



info@crystal-display.com



www.crystal-display.com



Unit 6 M2M Park, Fort Bridgewood, Maidstone Road, Rochester, Kent, ME1 3DQ, UK