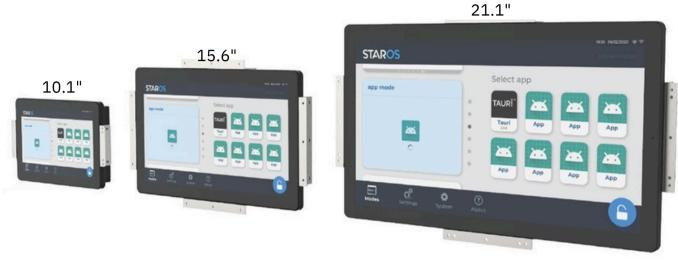

### NEBULA GLOW TOUCHSCREEN COMPUTER

Nebula 10"

### **VEGA X VIDEO INTERCOM**

Vega 10.1"

Vega Gen 2 Inwall Touchscreen device can be used for a wide range of applications including digital intercom, patient monitoring communication, classroom management, room automation, guest communication and emergency notifications.