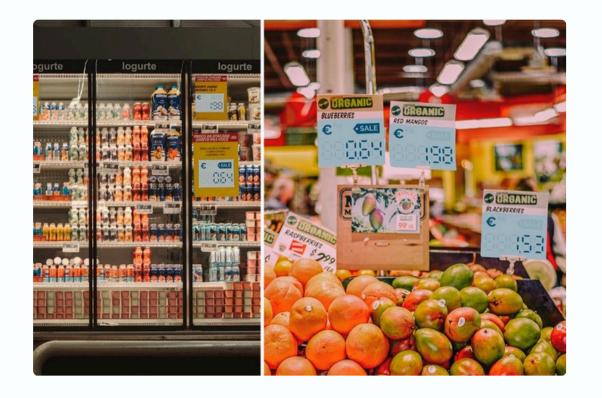

#### Smart Expiry Date Labels

Dynamic shelf-life labelling to reduce food waste, avoid expired chemicals and inks, and to visualize inventory status.

# Large format price signs

- Ultra-low-power
- The more effective display choice
- Easy to drive and integrate
- Wide viewing angle

# **Digital Price Tags**

- Real time pricing on each item
- Thin & flexible labels
- Highly customizable