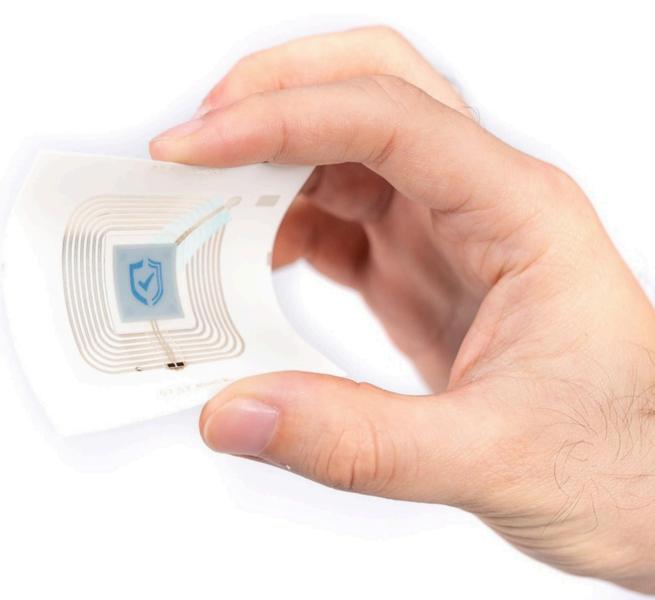

## **Authenticity And Security**

Combat Counterfeit Goods and Enhance User Experience

Battery-less, thin & flexible NFC labels with Ynvisible's Display

With an NFC-enabled device, customers scan the label to authenticate.

ale to

Customers can continue to engage with your brand online.

The display activates using energy harvested via NFC.

# **Push to authenticate**

- Self-powered
- Battery-less
- Almost impossible to copy
- No external reader needed