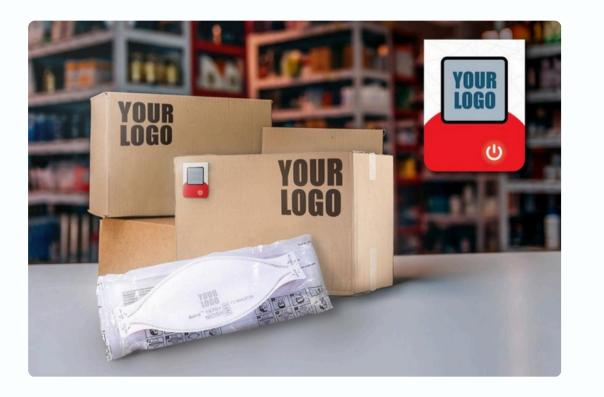

## **Authenticity And Security**

Combat Counterfeit Goods and Enhance User Experience

Battery-less, thin & flexible NFC labels with Ynvisible's Display

With an NFC-enabled device, customers scan the label to authenticate.

ale to

Customers can continue to engage with your brand online.

The display activates using energy harvested via NFC.