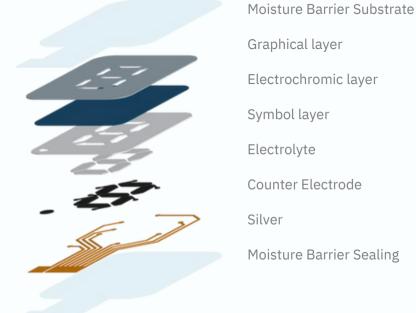

**Segments & Icons** 

0 0

Graphical layer Electrochromic laver Symbol laver Counter Electrode Moisture Barrier Sealing