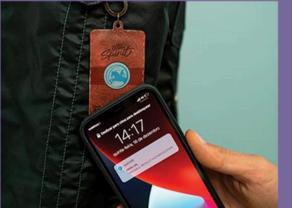

## **Authenticity And Security**

Combat Counterfeit Goods and Enhance User Experience

Battery-less, thin & flexible NFC labels with Ynvisible's Display

With an NFC-enabled device, customers scan the label to authenticate.

ale to

Customers can continue to engage with your brand online.

The display activates using energy harvested via NFC.

# **Push to authenticate**

- Self-powered
- Battery-less
- Almost impossible to copy
- No external reader needed