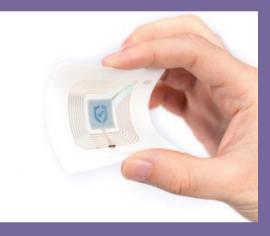

## **Authenticity And Security**

Combat Counterfeit Goods and Enhance User Experience

Battery-less, thin & flexible NFC labels with Ynvisible's Display

With an NFC-enabled device, customers scan the label to authenticate.

ale to

Customers can continue to engage with your brand online.

The display activates using energy harvested via NFC.

# **Authenticity And Security**

Combat Counterfeit Goods and Enhance User Experience

# **Push to authenticate**

- Self-powered
- Battery-less
- Almost impossible to copy
- No external reader needed

# Authenticate with secure reader

- Battery-less
- Almost impossible to copy
- Two-step authentication with external reader