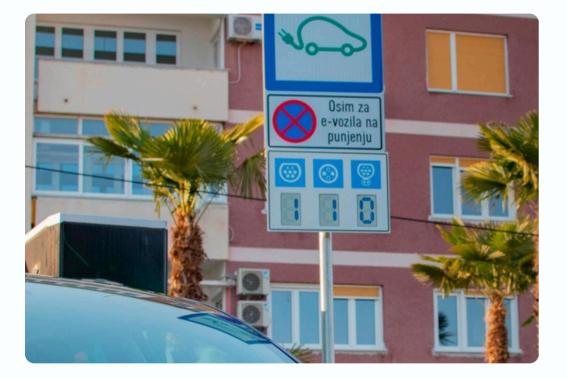

# **Smart Monitoring Labels**

Thin, Flexible, and Ultra-low-power Visual Indicator for Smart Labels

#### Logistics & Cold-chain Monitoring

Cheaper, thinner, and more intuitive way to measure, log, and visualize the cold-chain journey of temperature-sensitive products such as pharmaceuticals, biologics, food and beverages.