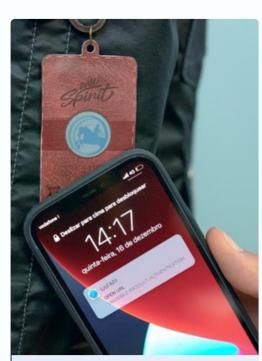

## **Authenticity And Security**

Combat Counterfeit Goods and Enhance User Experience

Battery-less, thin & flexible NFC labels with Ynvisible's Display

With an NFC-enabled device, customers scan the label to authenticate.

ale to

Customers can continue to engage with your brand online.

The display activates using energy harvested via NFC.

# Authenticate with secure reader

- Battery-less
- Almost impossible to copy
- Two-step authentication with external reader