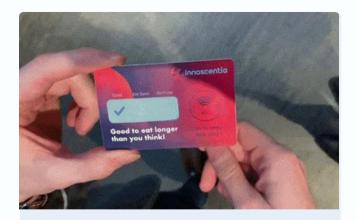

## **Authenticity And Security**

Combat Counterfeit Goods and Enhance User Experience

Battery-less, thin & flexible NFC labels with Ynvisible's Display

With an NFC-enabled device, customers scan the label to authenticate.

ale to

Customers can continue to engage with your brand online.

The display activates using energy harvested via NFC.

# **Push to authenticate**

- Self-powered
- Battery-less
- Almost impossible to copy
- No external reader needed