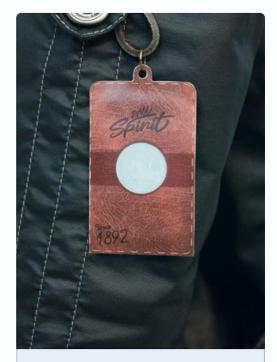

## **Authenticity And Security**

Combat Counterfeit Goods and Enhance User Experience

Battery-less, thin & flexible NFC labels with Ynvisible's Display

With an NFC-enabled device, customers scan the label to authenticate.

ale to

Customers can continue to engage with your brand online.

The display activates using energy harvested via NFC.

# **Push to authenticate**

- Self-powered
- Battery-less
- Almost impossible to copy
- No external reader needed