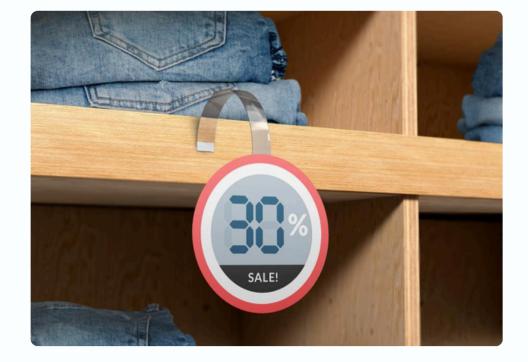

# **Retail Signage And Labels**

With CDS's Ultra-low-power and Cost-effective E-paper Technology

# Large format price signs

- Ultra-low-power
- The more effective display choice
- Easy to drive and integrate
- Wide viewing angle

#### **PRODUCT INFORMATION**

#### **ELECTRONIC SHELF TALKERS**