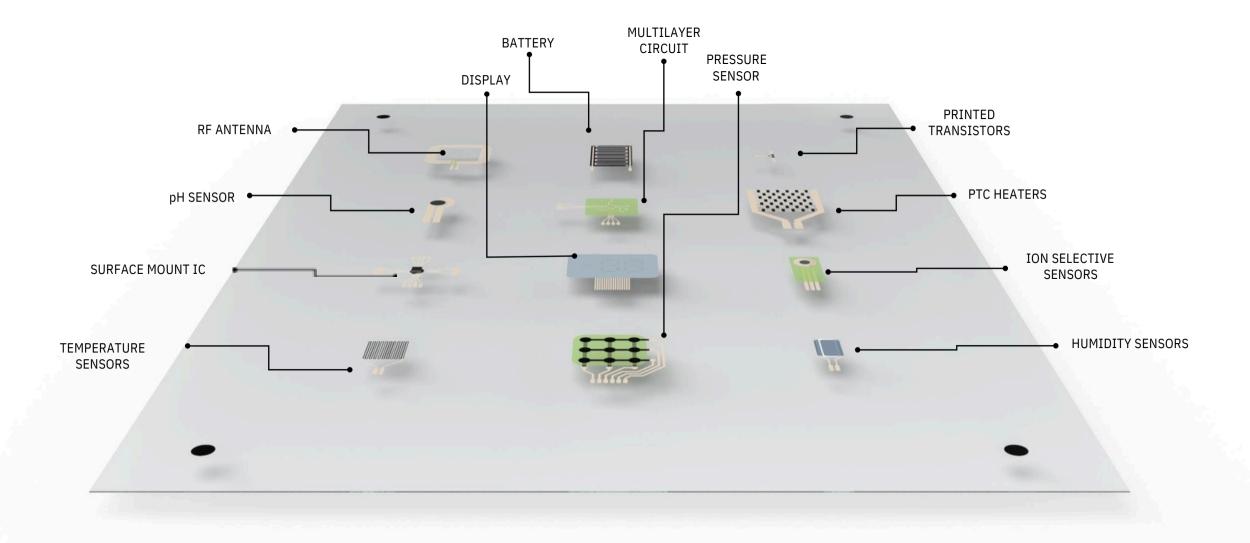

# **Ynvisible's Printed Electronics Component Portfolio**

Sensing, Communicating, Powering, Computing

#### LOW-COST, SINGLE-USE, PRINTED, THIN & FLEXIBLE