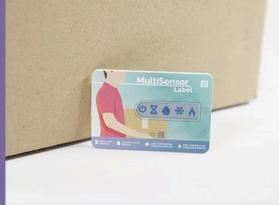

# **Smart Monitoring Labels**

Thin, Flexible, and Ultra-low-power Visual Indicator for Smart Labels

#### Logistics & Cold-chain Monitoring

Cheaper, thinner, and more intuitive way to measure, log, and visualize the cold-chain journey of temperature-sensitive products such as pharmaceuticals, biologics, food and beverages.