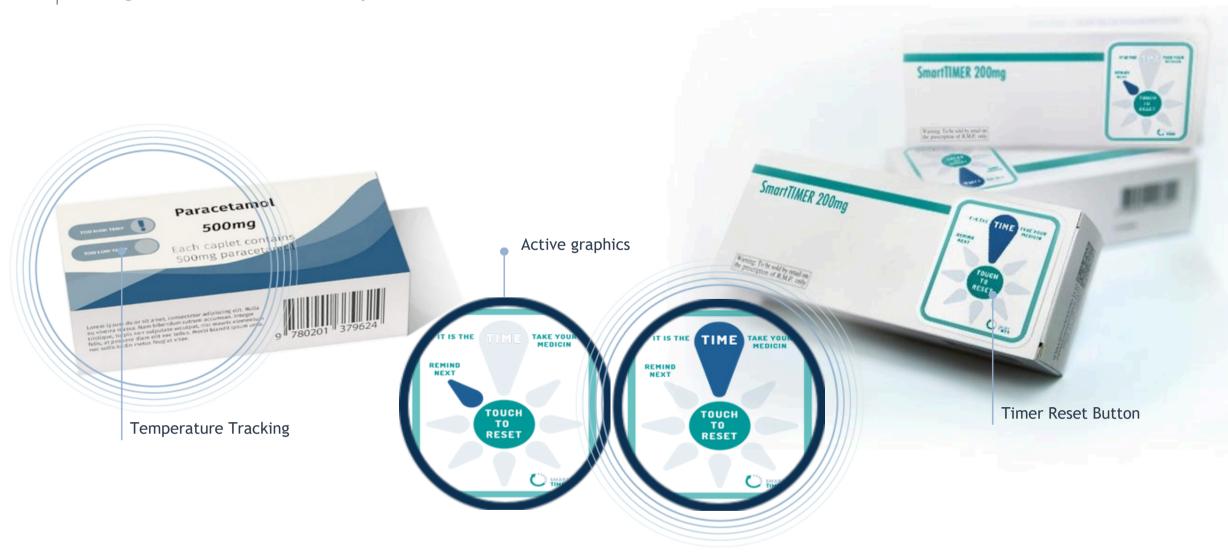

# **Smart Monitoring Labels**

Thin, Flexible, and Ultra-low-power Visual Indicator for Smart Labels

#### Logistics & Cold-chain Monitoring

Cheaper, thinner, and more intuitive way to measure, log, and visualize the cold-chain journey of temperature-sensitive products such as pharmaceuticals, biologics, food and beverages.