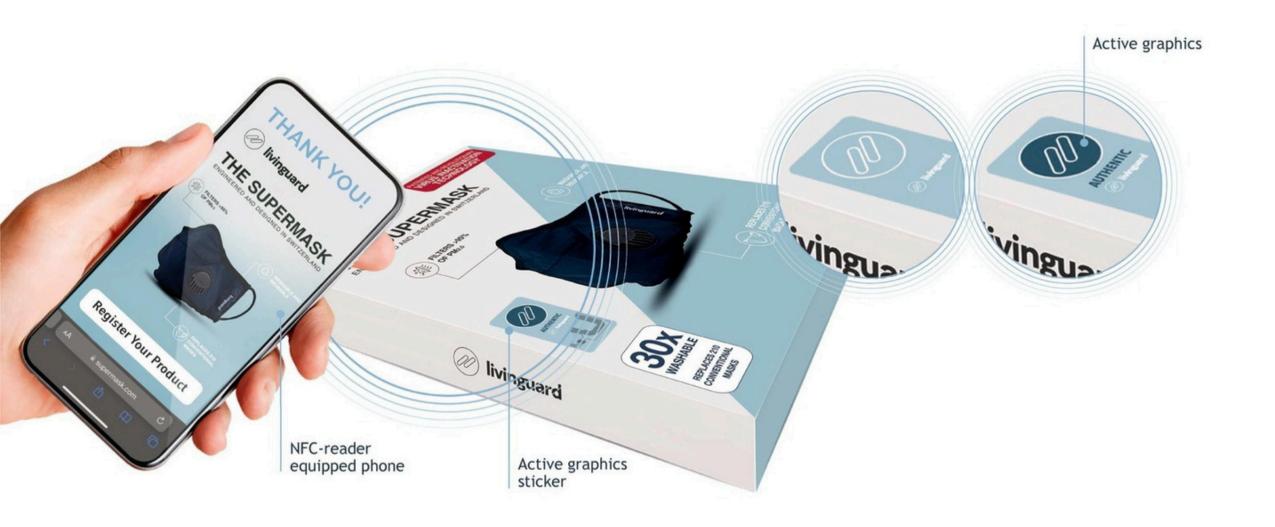

## **Authenticity And Security**

Combat Counterfeit Goods and Enhance User Experience

Battery-less, thin & flexible NFC labels with Ynvisible's Display

With an NFC-enabled device, customers scan the label to authenticate.

ale to

Customers can continue to engage with your brand online.

The display activates using energy harvested via NFC.

# **Push to authenticate**

- Self-powered
- Battery-less
- Almost impossible to copy
- No external reader needed