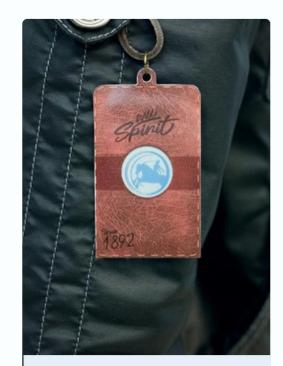

## **Authenticity And Security**

Combat Counterfeit Goods and Enhance User Experience

Battery-less, thin & flexible NFC labels with Ynvisible's Display

With an NFC-enabled device, customers scan the label to authenticate.

ale to

Customers can continue to engage with your brand online.

The display activates using energy harvested via NFC.

# **Push to authenticate**

- Self-powered
- Battery-less
- Almost impossible to copy
- No external reader needed