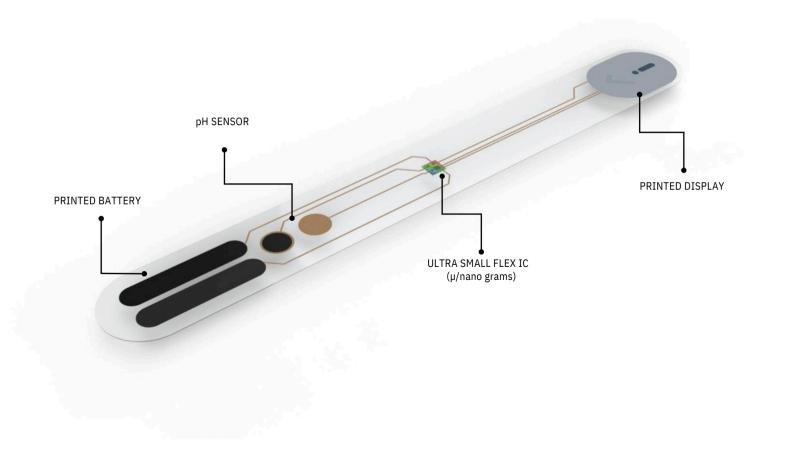

# **Ynvisible's Printed Electronics Component Portfolio**

Sensing, Communicating, Powering, Computing

#### LOW-COST, SINGLE-USE, PRINTED, THIN & FLEXIBLE