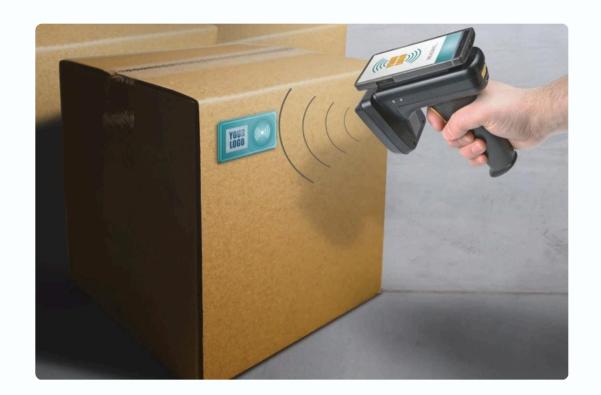

## **Authenticity And Security**

Combat Counterfeit Goods and Enhance User Experience

Battery-less, thin & flexible NFC labels with Ynvisible's Display

With an NFC-enabled device, customers scan the label to authenticate.

ale to

Customers can continue to engage with your brand online.

The display activates using energy harvested via NFC.