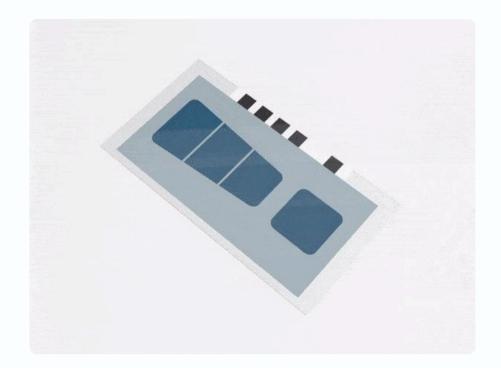

**Segments & Icons** 

0 0

Graphical layer Electrochromic laver Symbol laver Counter Electrode Moisture Barrier Sealing

Reflective

Segments & Icons

# Available In Your Preferred Color