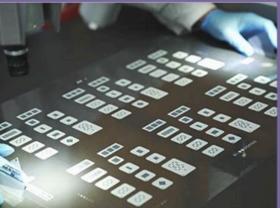

# **Prototype Production**

Rapid and Cost-effective Displays with Your Design

**RAPID PROTOTYPIG** From sketch to delivery in a few weeks

**COST EFFECTIVE** Fixed fee of 3.500 EUR for customized display prototypes

#### **DESIGN SUPPORT** We help you throughout the entire design process