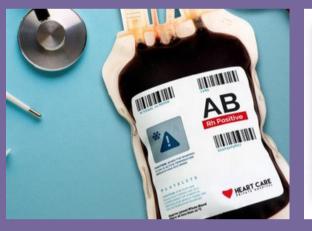

# Next Generation Applications

**TEMPERATURE THRESHOLD** BREACHED -----

W 12345 11 80008

CAUTION: WHEN THE WARNING ICON IS ACTIVE TEMPERATURE BREACH HAS OCCURRED

LATELETS

Approx <u>soom</u> Whole Blood Store at less than 30 °C

CAUTION: FOR FURTHER CAUTION: FOR FURTHER MANUFACTURING USE AS A COMPONENT OF A MEDICAL DEVICE FOR WHICH THERE ARE DEVICE FOR WHICH THERE NO ALTERNATIVE SOURCES

2209

AB Rh Positive

934234098277

HEART CARE

- III