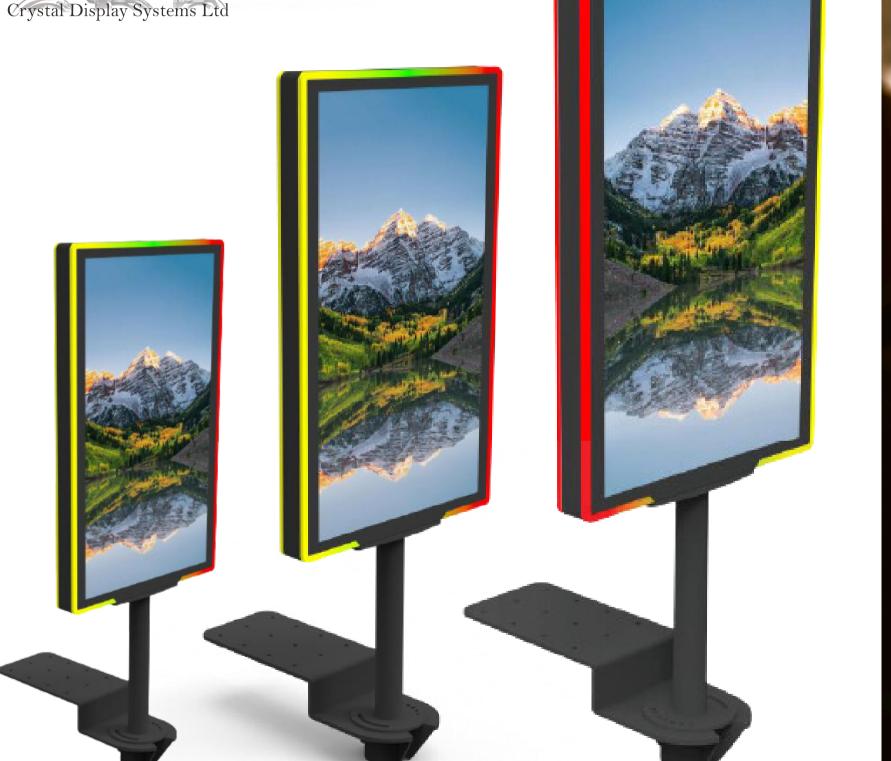

### • Mechanically practical and aesthetic

- Although biased, CDS believe their solution looks good and is solid once mounted to the table. We hope two ticks for the design
- Dynamic presentation: High impact, flashing lights, to draw attention!
  - The CDS solution use premium components ensuring maximum impact. The LED 'HALO' can be preset to a colour / sequence or triggered to give an dynamic visual effect on an event
- Variety of sizes to accommodate the different size table and environment!
  - CDS have addressed this by starting the range with three popular sizes; 23.8", 27" ands 32". As this is a CDS designed solution, subject to brief, customisation and branding is an option

## What is a winning number display?

This sleek, modern, edge-to-edge HALO LED frame offers professional and visually striking solution that a significantly elevates the aesthetics of any space. Its minimalist design seamlessly blends with contemporary interiors, while the advanced LED technology delivers exceptional image quality and vibrant colours. The frame's slim profile and expansive viewing area create an immersive viewing experience, making it ideal for the casino environment