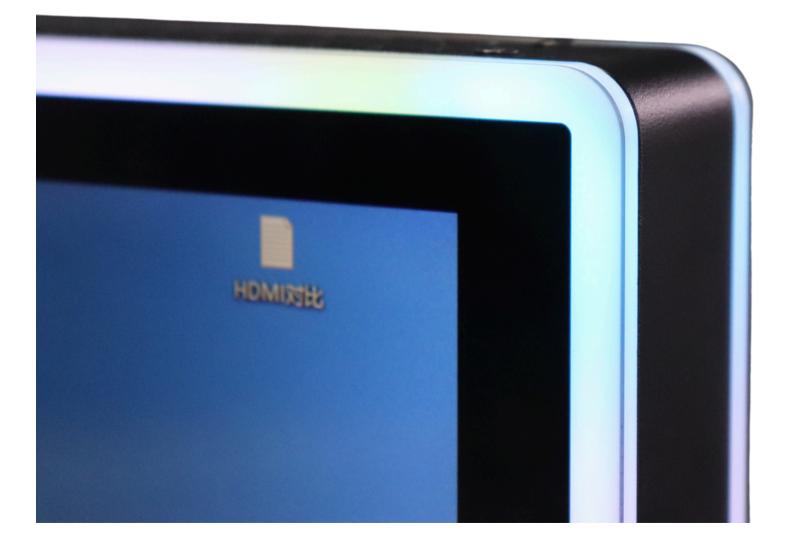

### • Mechanically practical and aesthetic

- Although biased, CDS believe their solution looks good and is solid once mounted to the table. We hope two ticks for the design
- Dynamic presentation: High impact, flashing lights, to draw attention!
  - The CDS solution use premium components ensuring maximum impact. The LED 'HALO' can be preset to a colour / sequence or triggered to give an dynamic visual effect on an event
- Variety of sizes to accommodate the different size table and environment!
  - CDS have addressed this by starting the range with three popular sizes; 23.8", 27" ands 32". As this is a CDS designed solution, subject to brief, customisation and branding is an option

## What is a winning number display?

This sleek, modern, edge-to-edge HALO LED frame offers professional and visually striking solution that a significantly elevates the aesthetics of any space. Its minimalist design seamlessly blends with contemporary interiors, while the advanced LED technology delivers exceptional image quality and vibrant colours. The frame's slim profile and expansive viewing area create an immersive viewing experience, making it ideal for the casino environment