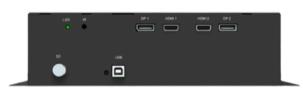

The display head's minimal design is achieved by separating the electronics, connected via an umbilical cord. This allows the control electronics to be placed in a convenient, serviceable location, typically beneath the table. The electronics accept single or dual HDMI inputs, enabling either mirrored content or independent visuals on each side of the display.