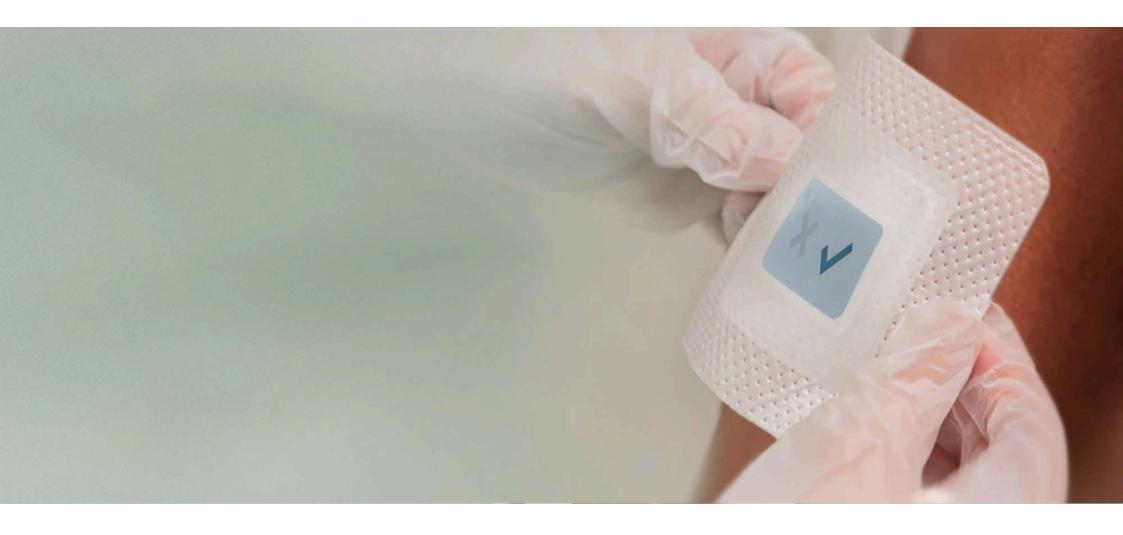

### Intelligent Wearable Patches

Visual feedback for wound care management

Printed E-paper Displays & Solutions

### Home Medical Test Indicators

Visual feedback of test results