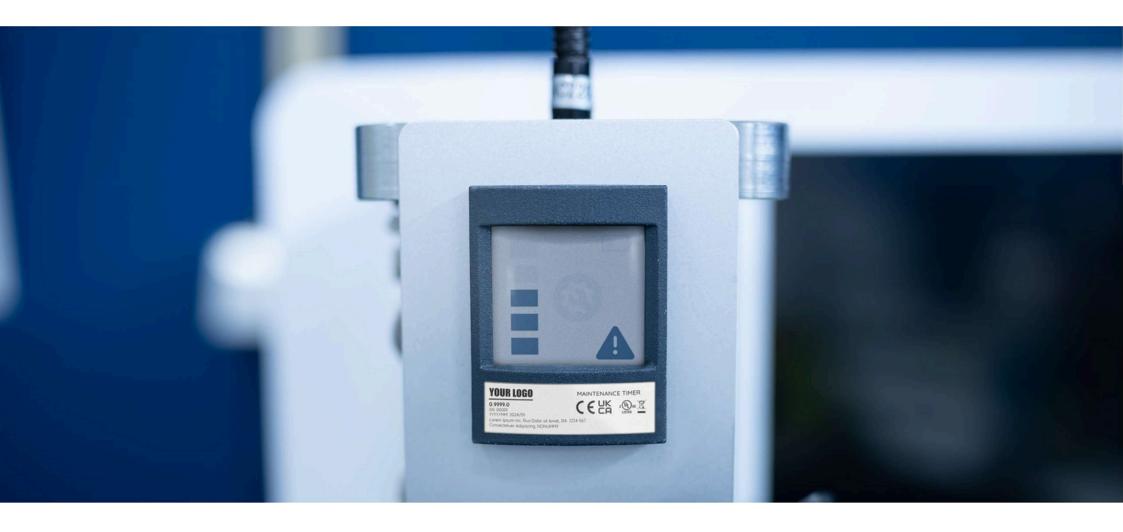

### Industrial Maintenance Indicators

Visual indication of equipment's maintenance needs and timings