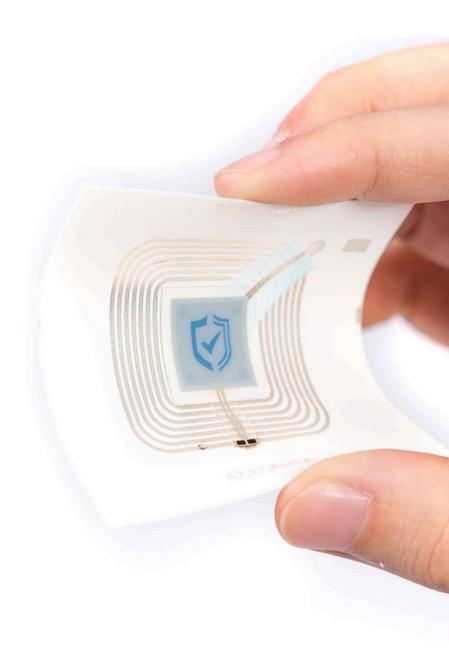

### **Smart Labels**

Dynamic expiration dates for clinical trials

### **Smart Labels**

Visual feedback for temperature alarms and product status