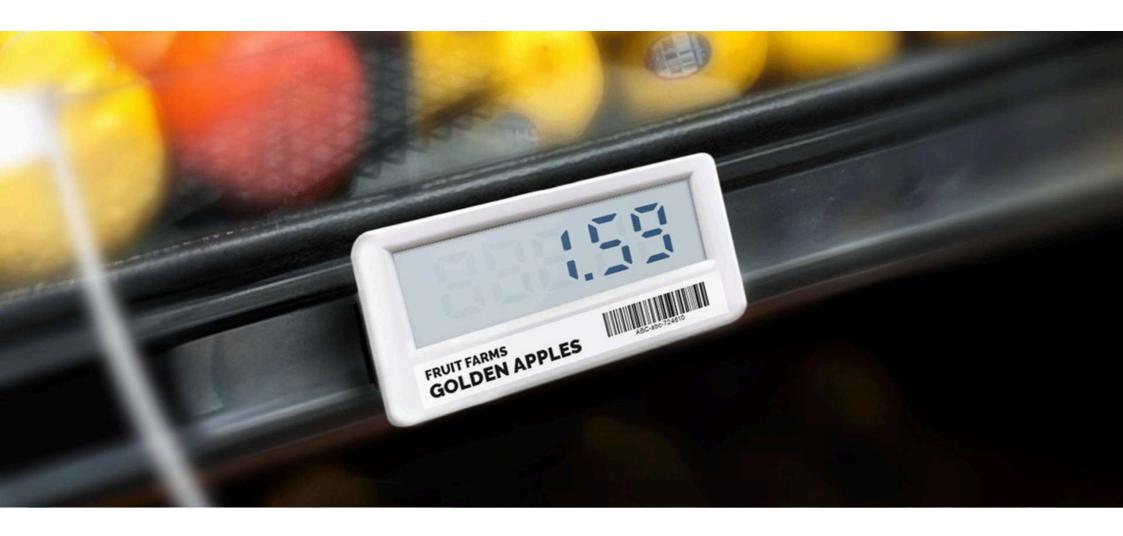

### ESL -Electronic Shelf Labels

Self powered, cost effective, price only shelf labels