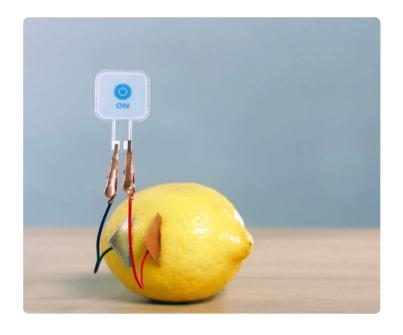

# Most energy-efficient printed displays on the market

Ideal display for battery-driven or battery-less IoT devices.

Low-Power < 1 µW/cm <sup>2</sup>

Ideal for battery-driven or battery-less IoT devices. It's the nanowatt era.

Bistable

**Image Memory** 

Doesn't require constant power to keep the display on.

Low Voltage

1.5V -3V

Operated at lower voltages. Ideal for power sensitive applications.