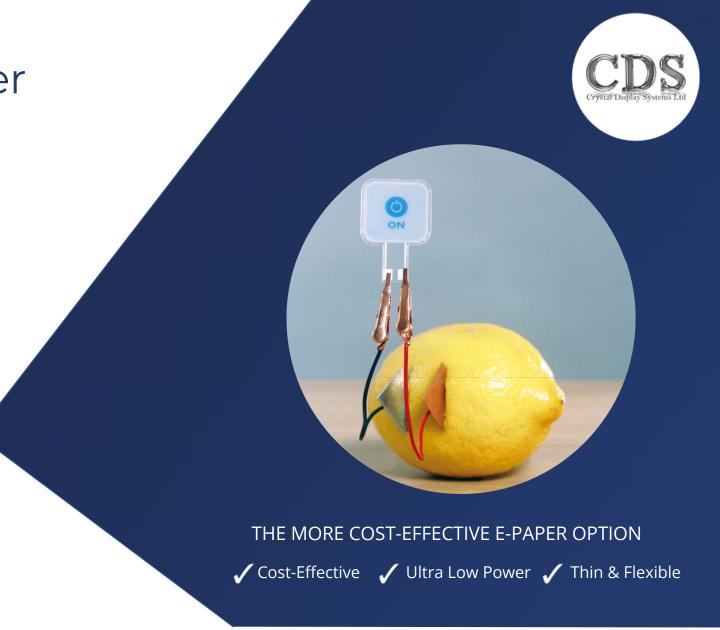

# Most energy-efficient printed displays on the market

Ideal display for battery-driven or battery-less IoT devices.

Low-Power < 1 µW/cm <sup>2</sup>

Ideal for battery-driven or battery-less IoT devices. It's the nanowatt era.

# Cost-effective production and integration

Use Ynvisible'se-paper to reduce system and component cost

### Cost Savings Competitive Pricing

Roll-to-roll screenprinting means ultra-lowcost mass production.