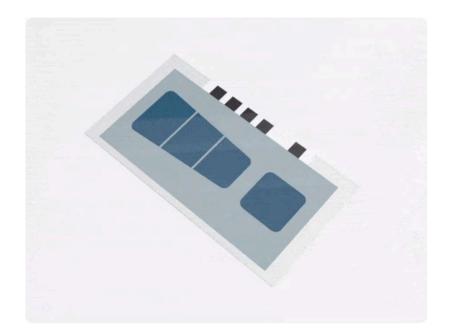

# Thin & flexible with endless design freedom

Experiment with different shapes, forms, and colors.

#### Thin

< 300µm

Micron thin displays fit for a wide range of wearables and other products.

#### Flexible

10 mm radius

Highly flexible displays fit for a wide range of applications.

#### Customizable

Colours & shapes

Letters, symbols, numbers, and graphic elements are all possible.