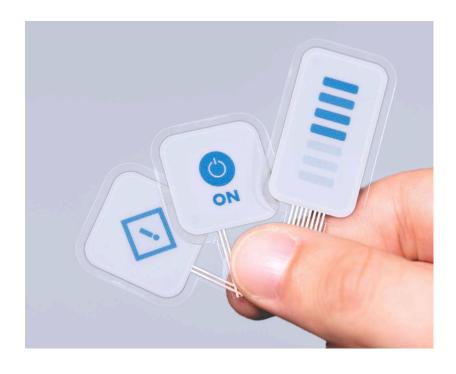

# Most energy-efficient printed displays on the market

Ideal display for battery-driven or battery-less IoT devices.

Low-Power < 1 µW/cm <sup>2</sup>

Ideal for battery-driven or battery-less IoT devices. It's the nanowatt era.

Bistable

**Image Memory** 

Doesn't require constant power to keep the display on.

Low Voltage

1.5V -3V

Operated at lower voltages. Ideal for power sensitive applications.

# Thin & flexible with endless design freedom

Experiment with different shapes, forms, and colors.

#### Thin

< 300µm

Micron thin displays fit for a wide range of wearables and other products.

#### Flexible

10 mm radius

Highly flexible displays fit for a wide range of applications.

#### Customizable

Colours & shapes

Letters, symbols, numbers, and graphic elements are all possible.