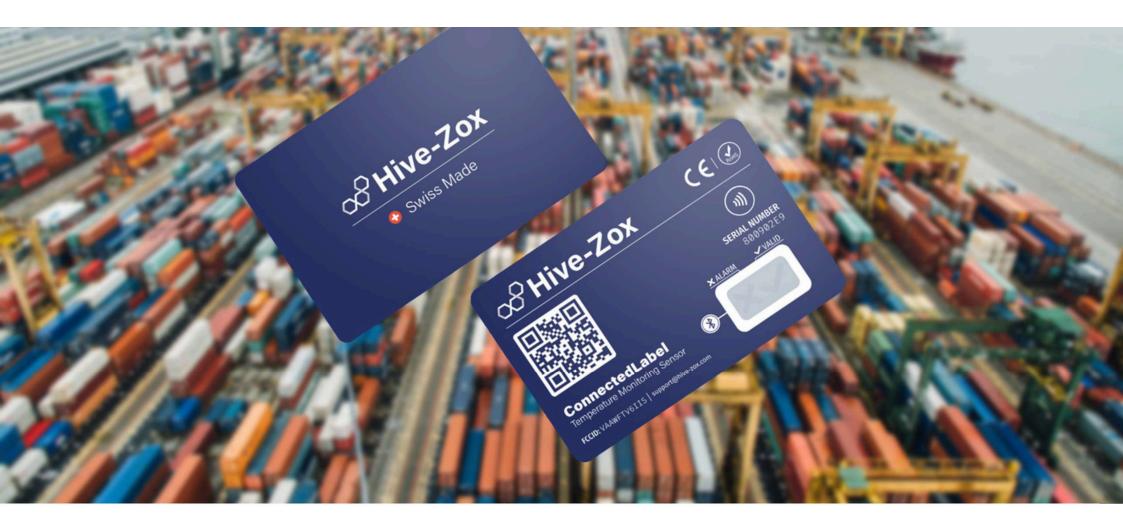

### Pharma Supply Chain Labels

Visual feedback for temperature alarms and product status

### **Smart Labels**

Visual feedback for temperature alarms and product status