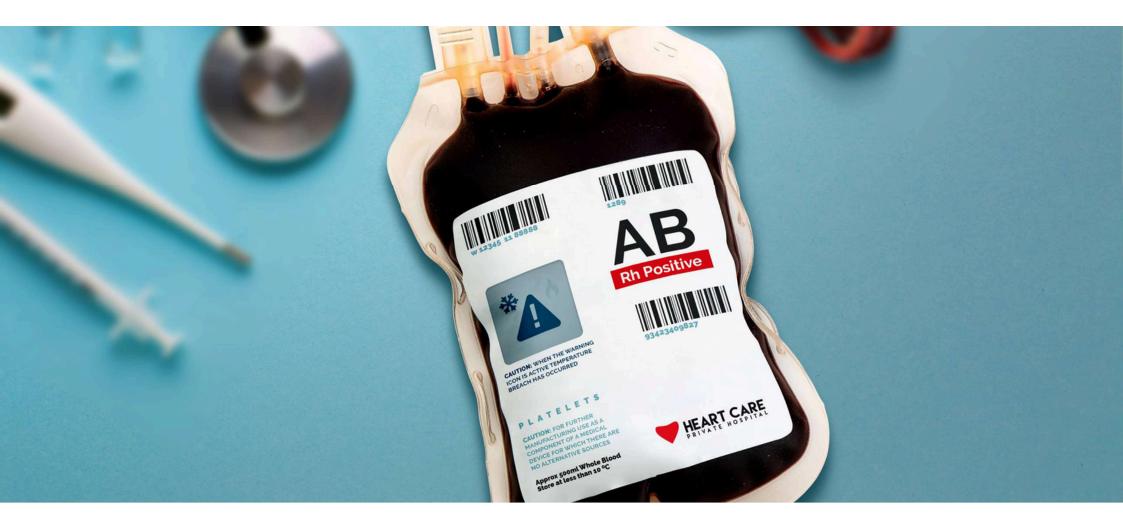

### Pharma Supply Chain Labels

Visual feedback for temperature alarms and product status

### **Smart Labels**

Visual feedback for temperature alarms and product status