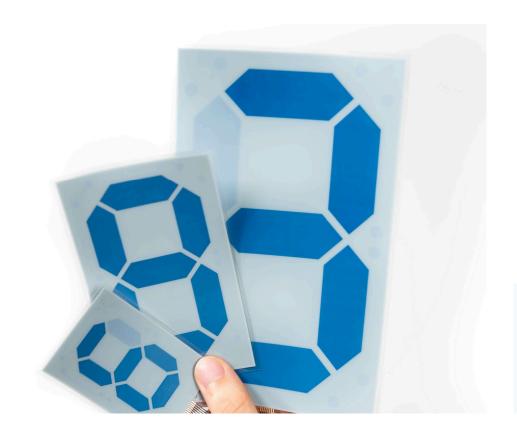

#### Customizable

Colours & shapes

Letters, symbols, numbers, and graphic elements are all possible.