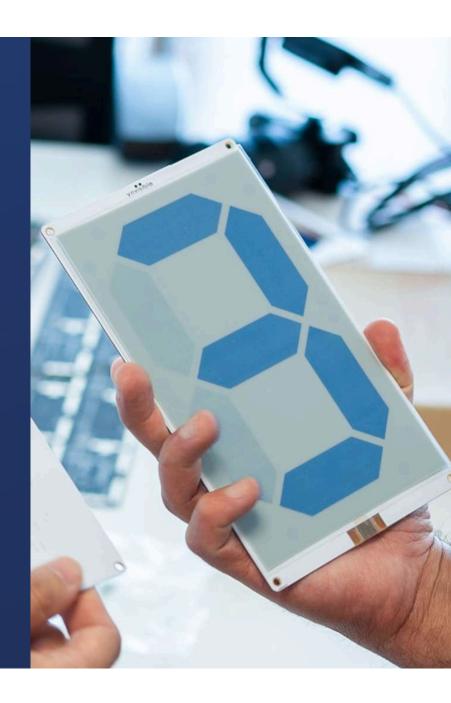

### Printed e-paper displays

Thin & Flexible Technology

# Thin & flexible with endless design freedom

Experiment with different shapes, forms, and colors.

#### Thin

< 300µm

Micron thin displays fit for a wide range of wearables and other products.

#### Flexible

10 mm radius

Highly flexible displays fit for a wide range of applications.

#### Customizable

Colours & shapes

Letters, symbols, numbers, and graphic elements are all possible.