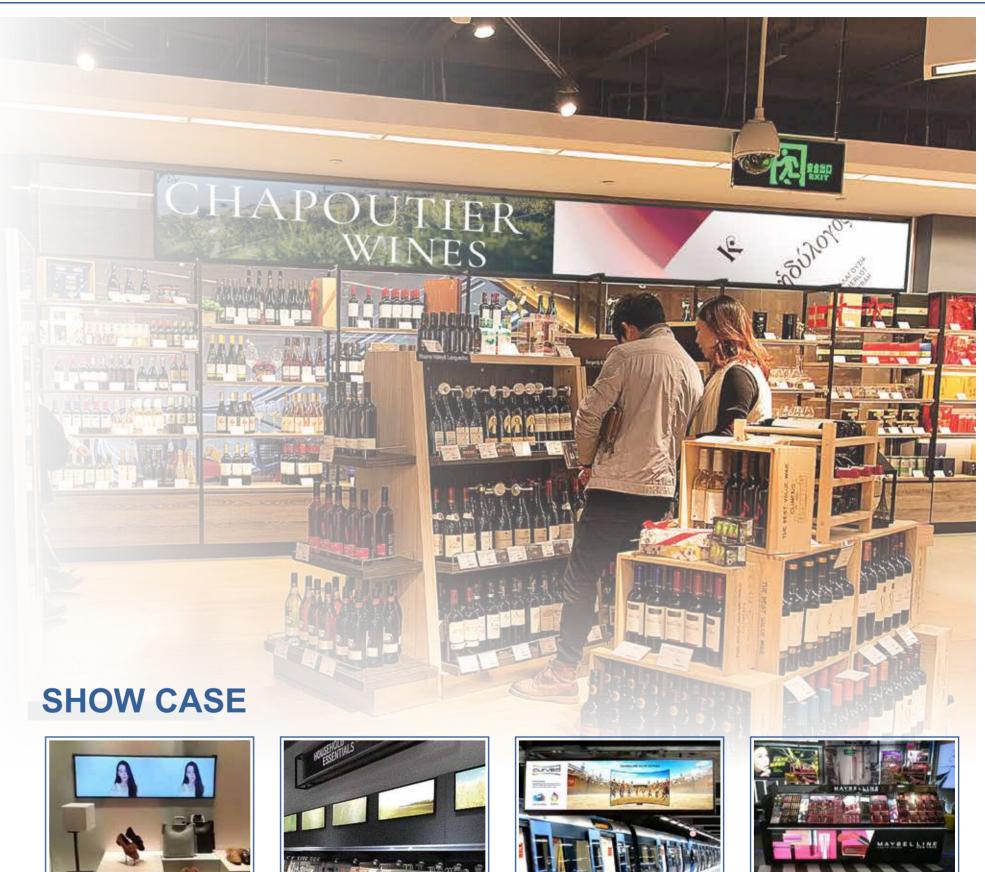

s



#### 3. Capacitive / infrared touch

Capacitive or infrared touch can be customized, default 10 points touch, touch sensitive



#### 4. Horizontal / vertical screen Switch at will

Switch between landscape or portrait mode according to the situation to flexibly respond to various scenarios



## **FEATURES**



1.Cloud service
No matter where you are, as long as you have a network, you can remotely publish programs, delete programs, restart and other operations



#### 2.Split screen playback

Support multiple split-screen modes, loop playback, even in offline mode, there are multiple built-in split-screen templates



#### 3.Horizontal / vertical screen Switch at will

Switch between landscape or portrait mode according to the situation to flexibly respond to various scenarios















Counters

# **OUTDOOR ADVERTISING DISPLAY**

Electronic displays can display more content than static displays and are suitable for: shops, bars, restaurants, clothing stores and more.





## **APPLICATION SCENARIOS**

















#### 1.Cloud service

No matter where you are, as long as you have a network, you can remotely publish programs, delete programs, restart and other operations



### 3.Waterproof and dustproof

In order to cope with the outdoor environment, the outdoor advertising player has good waterproof and dustproof performance



### Adaptive brightness adjustment

The machine is equipped with a photosensitive camera, which can automatically adjust the screen brightness according to changes in light



#### 4. High and low temperature resistant design

The ou