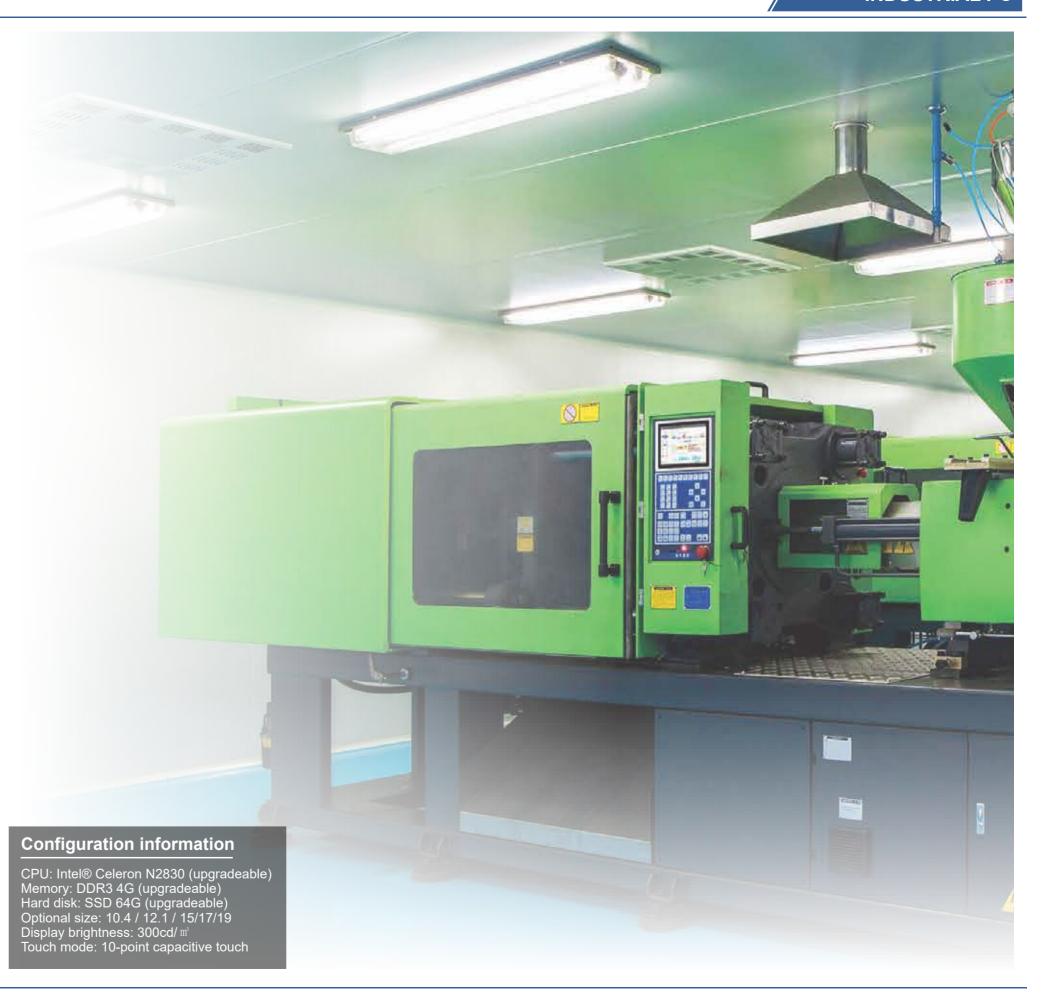

CNC operation

All-aluminum body, using customized molds, front and rear aluminum die-casting molds, one-time die-casting, the structure is more standard, and the whole is more compact.

High and low temperature resistant design, through a controllable temperature test, the product can adapt to temperatures from -20  $^\circ$  to 55  $^\circ$ , and can be used normally even in harsh environments.

9-36V wide voltage design, effective against unstable voltage environment. With the addition of battery ring anti-jamming electrical components, the whole machine can reach EMC anti-jamming standards.

#### **Configuration information**

CPU: Intel® Pentium 3558U (upgradeable)
Memory: DDR3 4G (upgradeable)
Hard disk: SSD 64G (upgradeable)
Optional size: 10.4 / 12.1 / 15/17/19
Display brightness: 300cd/ m²
Touch mode: 10-point capacitive touch

### THIRD GENERATION **INDUSTRIAL PC**

Application industry:

Intelligent manufacturing, the best hardware solution for ERP/MES

Data collection of people, machines, objects, etc. (RFID/scan code, I/O automatic collection)

Production reporting, QC inspection, process drawings, etc. achieve braking and paperless

Intelligent control of machining equipment, HMI human-machine interaction