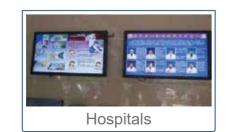

DIGITAL SIGNAGE**

Vertical advertising machine is suitable for supermarkets, subways, airports, convenience stores, jewelry stores, clothing stores, and other stores

### **CLOUD SERVICE**

No matter where you are, as long as you have a network, you can remotely publish programs, delete programs, restart and other operations







# **SPLIT SCREEN PLAYBACK**









Two split screen



Three split screen

Support multiple split-screen modes, loop playback, even in offline mode, there are multiple built-in split-screen templates



# **WALL-MOUNTED ADVERTISING PLAYER**

Wall-mounted advertising player is suitable for hotels, restaurants, fast food restaurants, supermarkets, subways, airports, convenience stores, jewelry stores, clothing stores and other shops



### **SHOW CASE**

















### 1.Cloud service

No matter where you are, as long as you have a network, you can remotely publish programs, delete programs, restart and other operations



Support multiple split-screen modes, loop playback, even in offline mode, there are multiple built-in split-screen templates



#### 3. Capacitive / infrared touch

Capacitive or infrared touch can be customized, default 10 points touch, touch sensitive



#### 4. Horizontal / vertical screen Switch at will

Switch between landscape or portrait mode according to the situation to flexibly respond to various scenarios



## **FEATURES**



1.Cloud service
No matter where you are, as long as you have a network, you can remotely publish programs, delete programs, restart and other operations



#### 2.Split screen playback

S