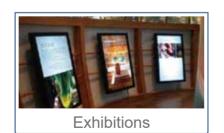

GITAL SIGNAGE**

Vertical advertising machine is suitable for supermarkets, subways, airports, convenience stores, jewelry stores, clothing stores, and other stores

### **CLOUD SERVICE**

No matter where you are, as long as you have a network, you can remotely publish programs, delete programs, restart and other operations







# **SPLIT SCREEN PLAYBACK**









Two split screen



Three split screen

Support multiple split-screen modes, loop playback, even in offline mode, there are multiple built-in split-screen templates



# **WALL-MOUNTED ADVERTISING PLAYER**

Wall-mounted advertising player is suitable for hotels, restaurants, fast food restaurants, supermarkets, subways, airports, convenience stores, jewelry stores, clothing stores and other shops



### **SHOW CASE**

















### 1.Cloud service

No matter where you are, as long as you have a network, you can remotely publish programs, delete programs, restart and other operations



Support multiple split-screen modes, loop playback, even in offline mode, there are multiple built-in split-screen templates



#### 3. Capacitive / infrared touch

Capacitive or infrared touch can be customized, default 10 points touch, touch sensitive



#### 4. Horizontal / vertical screen Switch at will

Switch between landscape or portrait mode according to the situation to flexibly respond to various scenarios



## **FEATURES**



1.Cloud service
No matter where you are, as long as you have a network, you can remotely publish programs, delete programs, restart and other operations



#### 2.Split screen playback

Sup