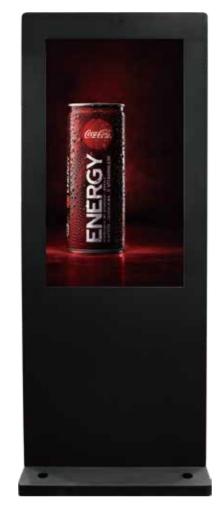

# **OUTDOOR ADVERTISING DISPLAY**

Electronic displays can display more content than static displays and are suitable for: shops, bars, restaurants, clothing stores and more.