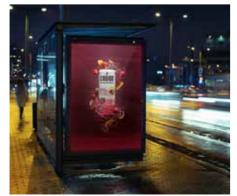

# **OUTDOOR ADVERTISING DISPLAY**

Electronic displays can display more content than static displays and are suitable for: shops, bars, restaurants, clothing stores and more.

### 3.Waterproof and dustproof

In order to cope with the outdoor environment, the outdoor advertising player has good waterproof and dustproof performance

### Adaptive brightness adjustment

The machine is equipped with a photosensitive camera, which can automatically adjust the screen brightness according to changes in light

#### 4. High and low temperature resistant design

The outdoor advertising machine can work normally in the environment of -40°C to 55°C