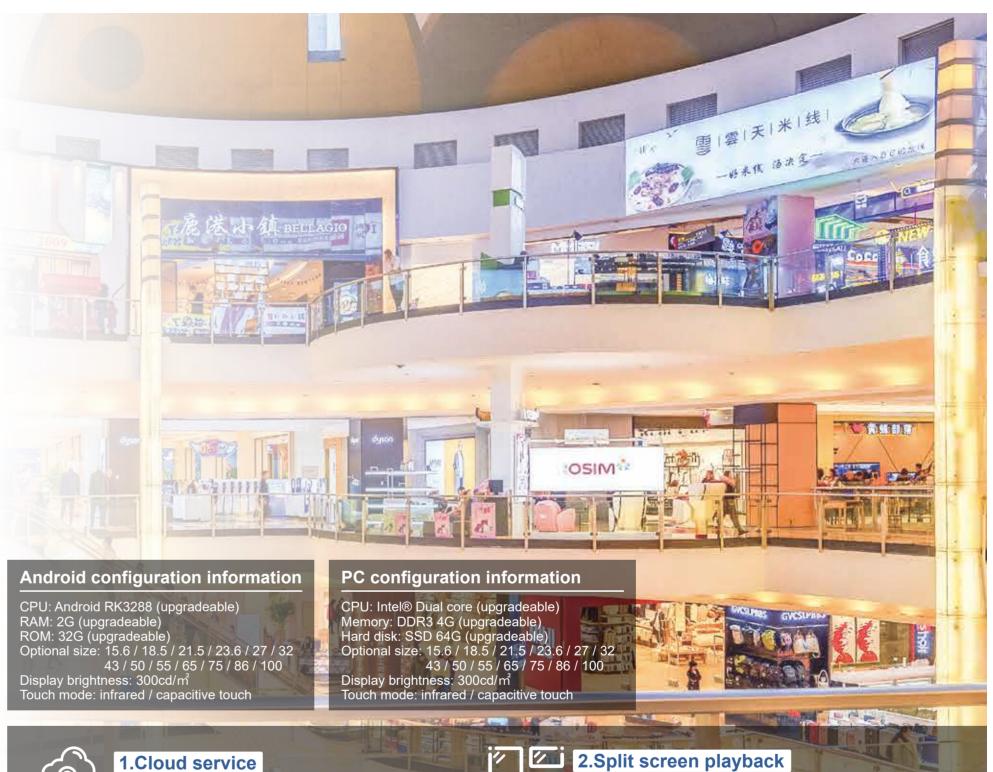

# **VERTICAL DIGITAL SIGNAGE**

Vertical advertising machine is suitable for supermarkets, subways, airports, convenience stores, jewelry stores, clothing stores, and other stores

# **WALL-MOUNTED ADVERTISING PLAYER**

Wall-mounted advertising player is suitable for hotels, restaurants, fast food restaurants, supermarkets, subways, airports, convenience stores, jewelry stores, clothing stores and other shops