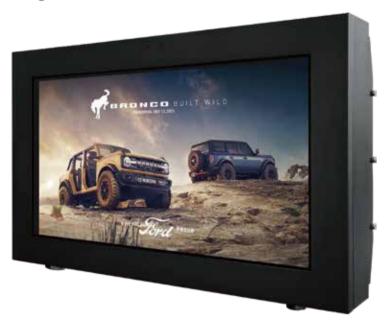

# **OUTDOOR ADVERTISING DISPLAY**

Electronic displays can display more content than static displays and are suitable for: shops, bars, restaurants, clothing stores and more.