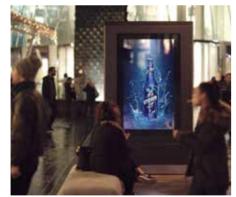

# **WALL-MOUNTED ADVERTISING PLAYER**

Wall-mounted advertising player is suitable for hotels, restaurants, fast food restaurants, supermarkets, subways, airports, convenience stores, jewelry stores, clothing stores and other shops