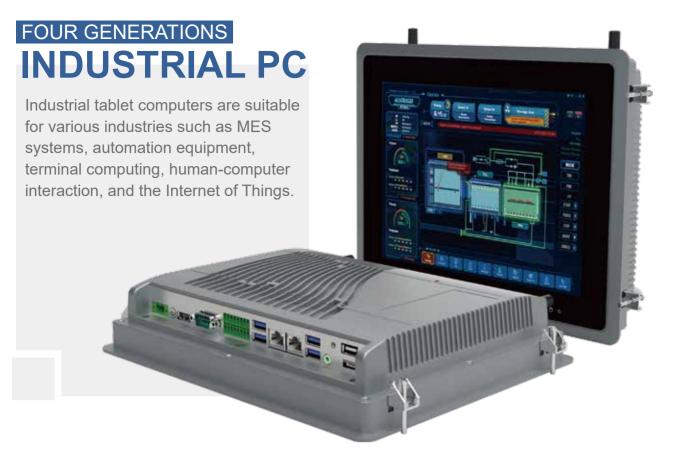

### THIRD GENERATION **INDUSTRIAL PC**

Application industry:

Intelligent manufacturing, the best hardware solution for ERP/MES

Data collection of people, machines, objects, etc. (RFID/scan code, I/O automatic collection)

Production reporting, QC inspection, process drawings, etc. achieve braking and paperless

Intelligent control of machining equipment, HMI human-machine interaction