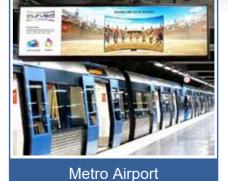

# **VERTICAL DIGITAL SIGNAGE**

Vertical advertising machine is suitable for supermarkets, subways, airports, convenience stores, jewelry stores, clothing stores, and other stores