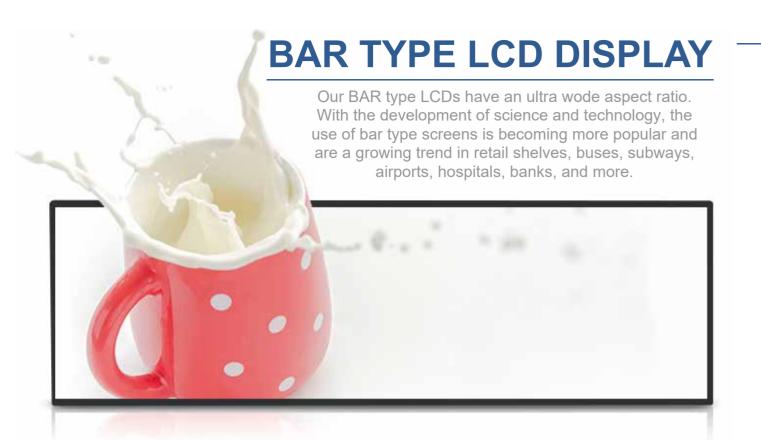

# **OUTDOOR ADVERTISING DISPLAY**

Electronic displays can display more content than static displays and are suitable for: shops, bars, restaurants, clothing stores and more.