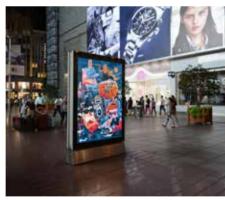

# **OUTDOOR ADVERTISING DISPLAY**

Electronic displays can display more content than static displays and are suitable for: shops, bars, restaurants, clothing stores and more.