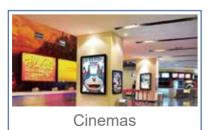

L DIGITAL SIGNAGE**

Vertical advertising machine is suitable for supermarkets, subways, airports, convenience stores, jewelry stores, clothing stores, and other stores

### **CLOUD SERVICE**

No matter where you are, as long as you have a network, you can remotely publish programs, delete programs, restart and other operations







# **SPLIT SCREEN PLAYBACK**









Two split screen



Three split screen

Support multiple split-screen modes, loop playback, even in offline mode, there are multiple built-in split-screen templates



# **WALL-MOUNTED ADVERTISING PLAYER**

Wall-mounted advertising player is suitable for hotels, restaurants, fast food restaurants, supermarkets, subways, airports, convenience stores, jewelry stores, clothing stores and other shops



### **SHOW CASE**

















### 1.Cloud service

No matter where you are, as long as you have a network, you can remotely publish programs, delete programs, restart and other operations



Support multiple split-screen modes, loop playback, even in offline mode, there are multiple built-in split-screen templates



#### 3. Capacitive / infrared touch

Capacitive or infrared touch can be customized, default 10 points touch, touch sensitive



#### 4. Horizontal / vertical screen Switch at will

Switch between landscape or portrait mode according to the situation to flexibly respond to various scenarios



## **FEATURES**



1.Cloud service
No matter where you are, as long as you have a network, you can remotely publish programs, delete programs, restart and other operations



#### 2.Split screen playback