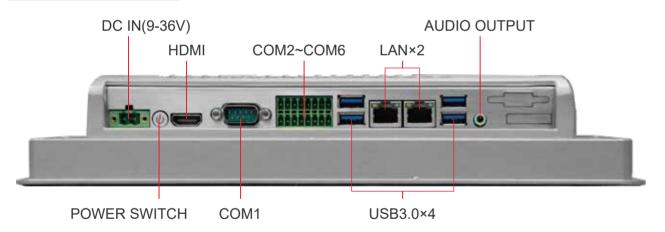

Industrial Panel PC
Product Range Overview
Sep 2021



## **RICH INTERFACE**



### **SHOW CASE**



Dust-free workshop



Data collection



Industrial production



Automated production



Lathe processing



Human-computer interaction



Internet of Things



CNC operation



All-aluminum body, using customized molds, front and rear aluminum die-casting molds, one-time die-casting, the structure is more standard, and the whole is more compact.

High and low temperature resistant design, through a controllable temperature test, the product can adapt to temperatures from -20  $^\circ$  to 55  $^\circ$ , and can be used normally even in harsh environments.



9-36V wide voltage design, effective against unstable voltage environment. With the addition of battery ring anti-jamming electrical components, the whole machine can reach EMC anti-jamming standards.

#### **C