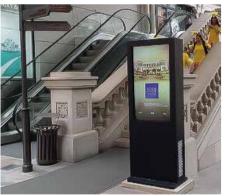

# **VERTICAL DIGITAL SIGNAGE**

Vertical advertising machine is suitable for supermarkets, subways, airports, convenience stores, jewelry stores, clothing stores, and other stores