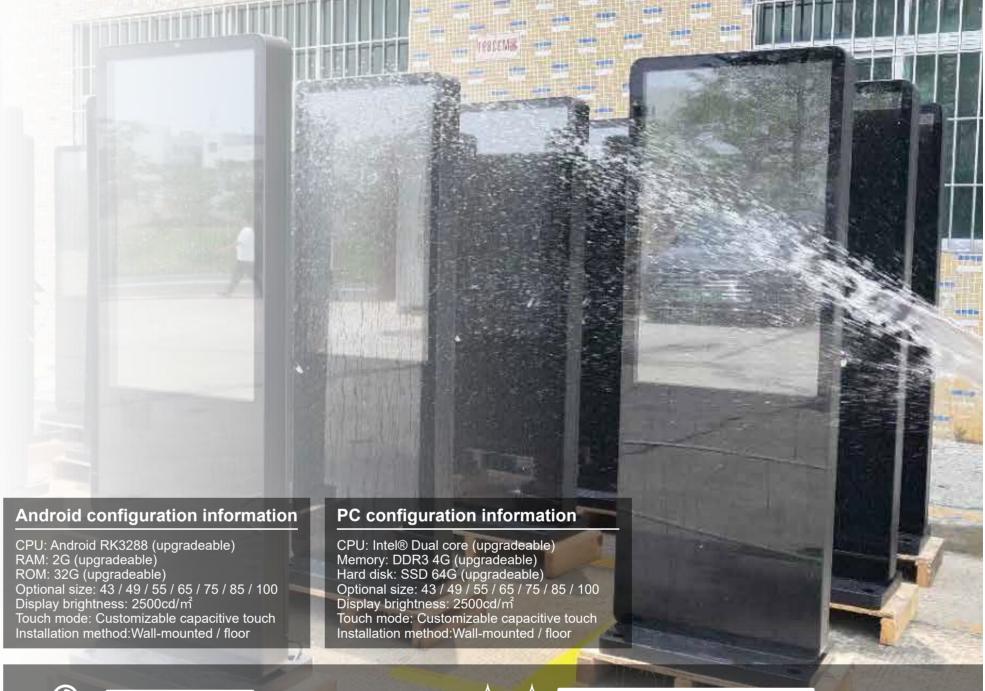

### 3.Waterproof and dustproof

In order to cope with the outdoor environment, the outdoor advertising player has good waterproof and dustproof performance

#### 4. High and low temperature resistant design

The outdoor advertising machine can work normally in the environment of -40°C to 55°C