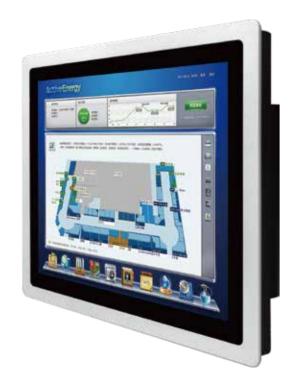

#### **Configuration information**

CPU: Intel® Pentium 3558U (upgradeable)
Memory: DDR3 4G (upgradeable)
Hard disk: SSD 64G (upgradeable)
Optional size: 10.4 / 12.1 / 15/17/19
Display brightness: 300cd/ m²
Touch mode: 10-point capacitive touch

### THIRD GENERATION **INDUSTRIAL PC**

Application industry:

Intelligent manufacturing, the best hardware solution for ERP/MES

Data collection of people, machines, objects, etc. (RFID/scan code, I/O automatic collection)