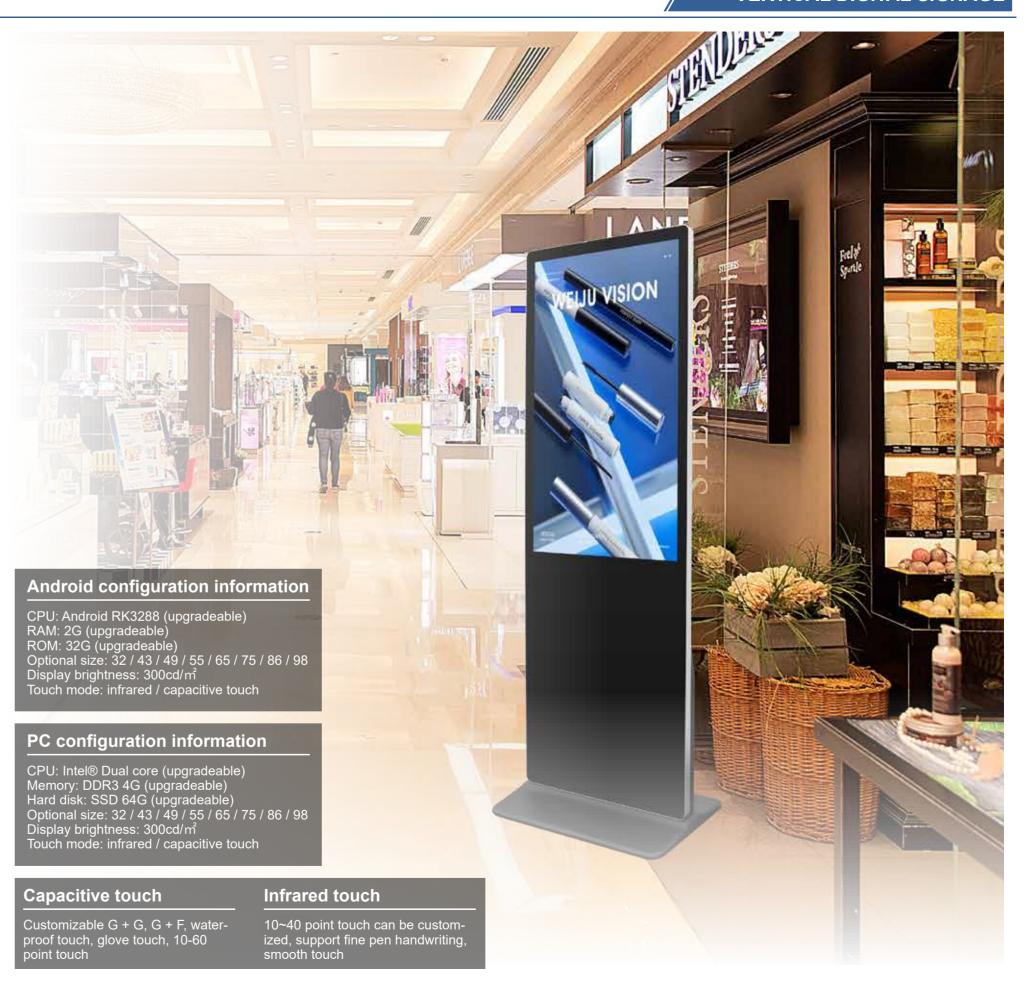

# **VERTICAL DIGITAL SIGNAGE**

Vertical advertising machine is suitable for supermarkets, subways, airports, convenience stores, jewelry stores, clothing stores, and other stores

#### **Configuration information**

CPU: Intel® Pentium 3558U (upgradeable)
Memory: DDR3 4G (upgradeable)
Hard disk: SSD 64G (upgradeable)
Optional size: 10.4 / 12.1 / 15/17/19
Display brightness: 300cd/ m²
Touch mode: 10-point capacitive touch