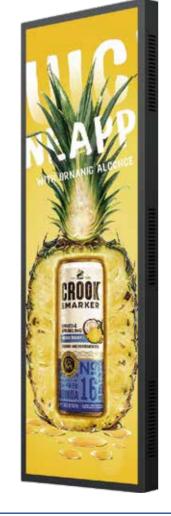

# **VERTICAL DIGITAL SIGNAGE**

Vertical advertising machine is suitable for supermarkets, subways, airports, convenience stores, jewelry stores, clothing stores, and other stores

# **WALL-MOUNTED ADVERTISING PLAYER**

Wall-mounted advertising player is suitable for hotels, restaurants, fast food restaurants, supermarkets, subways, airports, convenience stores, jewelry stores, clothing stores and other shops