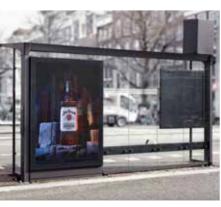

# **WALL-MOUNTED ADVERTISING PLAYER**

Wall-mounted advertising player is suitable for hotels, restaurants, fast food restaurants, supermarkets, subways, airports, convenience stores, jewelry stores, clothing stores and other shops