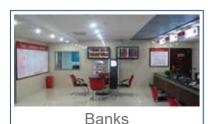

CAL DIGITAL SIGNAGE**

Vertical advertising machine is suitable for supermarkets, subways, airports, convenience stores, jewelry stores, clothing stores, and other stores

### **CLOUD SERVICE**

No matter where you are, as long as you have a network, you can remotely publish programs, delete programs, restart and other operations







# **SPLIT SCREEN PLAYBACK**









Two split screen



Three split screen

Support multiple split-screen modes, loop playback, even in offline mode, there are multiple built-in split-screen templates



# **WALL-MOUNTED ADVERTISING PLAYER**

Wall-mounted advertising player is suitable for hotels, restaurants, fast food restaurants, supermarkets, subways, airports, convenience stores, jewelry stores, clothing stores and other shops



### **SHOW CASE**

















### 1.Cloud service

No matter where you are, as long as you have a network, you can remotely publish programs, delete programs, restart and other operations



Support multiple split-screen modes, loop playback, even in offline mode, there are multiple built-in split-screen templates



#### 3. Capacitive / infrared touch

Capacitive or infrared touch can be customized, default 10 points touch, touch sensitive



#### 4. Horizontal / vertical screen Switch at will

Switch between landscape or portrait mode according to the situation to flexibly respond to various scenarios



## **FEATURES**



1.Cloud service
No matter where you are, as long as you have a network, you can remotely publish programs, delete programs, restart and other operations



#### 2.Split screen playbac