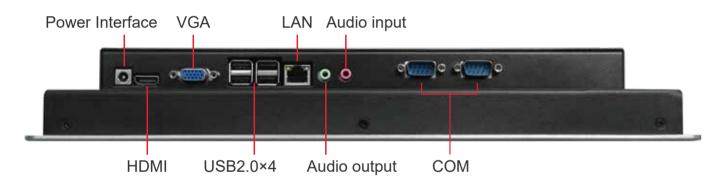

vironment. With the addition of battery ring anti-jamming electrical components, the whole machine can reach EMC anti-jamming standards.

#### **Configuration information**

CPU: Intel® Pentium 3558U (upgradeable)
Memory: DDR3 4G (upgradeable)
Hard disk: SSD 64G (upgradeable)
Optional size: 10.4 / 12.1 / 15/17/19
Display brightness: 300cd/ m²
Touch mode: 10-point capacitive touch



### THIRD GENERATION **INDUSTRIAL PC**

Application industry:

Intelligent manufacturing, the best hardware solution for ERP/MES

Data collection of people, machines, objects, etc. (RFID/scan code, I/O automatic collection)

Production reporting, QC inspection, process drawings, etc. achieve braking and paperless

Intelligent control of machining equipment, HMI human-machine interaction

## **RICH INTERFACE**



# **INSTALLATION METHOD**







Folding bracket



Bayonet installation



# **VERTICAL DIGITAL SIGNAGE**

Vertical advertising machine is suitable for supermarkets, subways, airports, convenience stores, jewelry stores, clothing stores, and other stores

### **CLOUD SERVICE**

No matter where you are, as long as you have a network, you can remotely publish programs, delete programs, restart and other operations







# **SPLIT SCREEN PLAYBACK**









Two split screen



Three split screen

Support multiple split-screen modes, loop playback, even in offline mode, there are multiple built-in split-screen templates



# **WALL-MOUNTED ADVERTISING PLAYER**

Wall-mounted advertising player is suitable for hotels, restaurants, fast food restaurants, supermarkets, subways, airports, conve