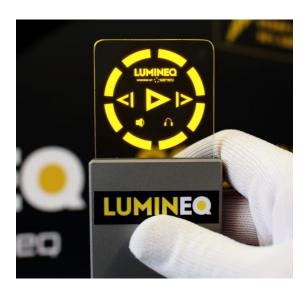

# TASEL® Transparent Electroluminescent Demonstrator Display from Lumineg®

The ELT15S is a TASEL® transparent segmented display demonstrator that exhibits the full seethrough properties of a TASEL display, be that for functional or aesthetic reasons.

The display is designed to help you evaluate the necessary display size for your own device and to offer guidance concerning what kind of image content you wish to display.

Lumineq<sup>®</sup> TASEL displays combine the rugged and reliable build of TFELs with the unique freedom of designing a completely transparent display. TASEL is ideal for consumer electronics, architectural use and other fields where viewing experience and product aesthetics is of paramount importance.

### **Product capabilities:**

Do you want to see your content on a transparent glass display? Lumineq TASEL displays are fully transparent, flexible in terms of applications and genuinely unique.

Whether you want to see just how transparent a display can be, or test how the segmented display can accommodate your content, the Lumineq ELT15S is your choice.

The ELT15S was designed to demonstrate TASEL, to enable you to work with the technology and adopt the new way of thinking that this new display type necessitates. Our transparent is really transparent.

#### **Product features:**

- Technology based on Thin Film Electroluminescence
- Segmented display (15 segments)
- The display size is  $50 \times 57$  mm.

| Ordering Information: |               |                                                |  |
|-----------------------|---------------|------------------------------------------------|--|
| Product               | Part number   | Features                                       |  |
| ELT15S                | 997-7227-00LF | Plug-and-play with<br>pre-programmed<br>script |  |