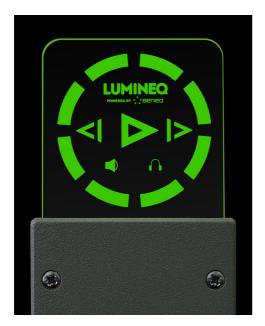

## TASEL® Transparent Electroluminescent Demonstrator Display from Lumineg®

The ELT15S-Green is a TASEL® transparent segmented display demonstrator that exhibits the full see-through properties of a TASEL display, be that for functional or aesthetic reasons.

### **Lumineq Transparent Electroluminescent Display Demonstrator**

### **Product capabilities:**

Do you want to see your content on a transparent glass display? Lumineq TASEL displays are fully transparent, flexible in terms of applications and genuinely unique.

Whether you want to see just how transparent a display can be, or test how the segmented display can accommodate your content, the Lumineq ELT15S-Green is your choice.

The ELT15S-Green was designed to demonstrate TASEL, to enable you to work with the technology and adopt the new way of thinking that this new display type necessitates. Our transparent is really transparent.

#### **Product features:**

- Technology based on Thin Film Electroluminescence
- Segmented display (15 segments)
- The display size is  $50 \times 57$  mm.

| Ordering Information: |               |                                                                                              |  |
|-----------------------|---------------|----------------------------------------------------------------------------------------------|--|
| Product               | Part number   | Features                                                                                     |  |
| ELT15S-Green          | 997-7227-04LF | Plug-and-play with<br>pre-programmed<br>script, luminance<br>(typical) 200 cd/m <sup>2</sup> |  |