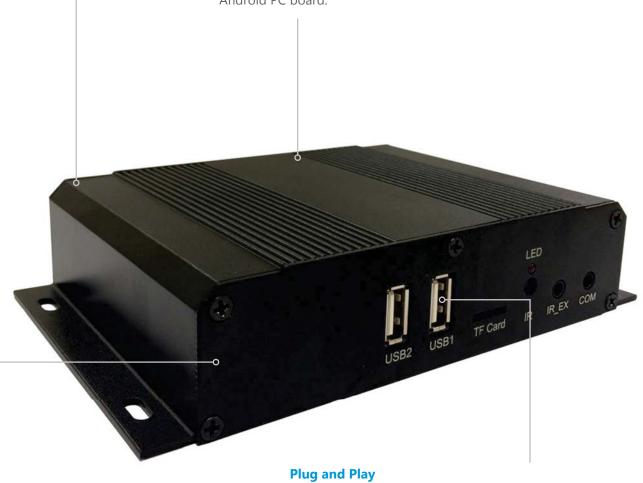

### **Plug and Play**

Plug and Play is the easiest and most simple way to upload content to the screen. Simply load images and videos onto a USB stick, insert in the display, wait for your content to copy over and then remove. Your images and videos will now play in a continuous loop.

The integrated Android Media Player allows for super fast updates. If required you can also run third party Digital Signage software via the Android PC board.