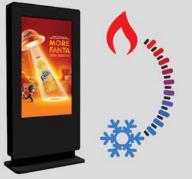

### **Advanced Temperature Control**

Designed to run 24/7 in constant use the display has an advanced temperature control system to keep it running at the optimum temperature no matter the environment.

### **Sunlight Readable**

Brightness is paramount when using outward facing screens, these displays use commercial grade Ultra High Brightness panels (1,500 cd/m²); more than 5 times brighter than a standard home TV to allow easy readability in direct sunlight.

### **Temperature Control**

The internal air-conditioning system allows the screens to be in constant use in an outward facing window. Internal fans keep their panels and other internal components at the optimum working temperature; ensuring a long and reliable life for your screens.