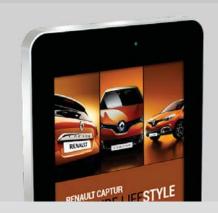

### **Android Advertising Displays**

### **Giant Tablet Styling**

Designed to resemble a giant smartphone or tablet. The sleek and sexy look is achieved with a striking aluminium surround and stunning IPX1 rated edge-to-edge glass.

The screen can be upgraded to become a network screen that unlocks a host of new features including online updates and multiple media zones.