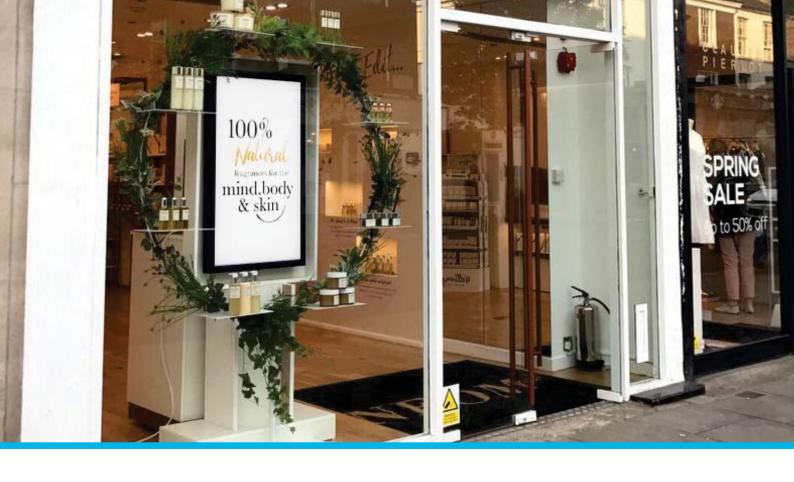

### **Giant Tablet Styling**

Designed to resemble a giant smartphone or tablet. The sleek and sexy look is achieved with a striking aluminium surround and stunning IPX1 rated edge-to-edge glass.

The screen can be upgraded to become a network screen that unlocks a host of new features including online updates and multiple media zones.

### **Giant Tablet Styling**

Designed to resemble a giant smartphone or tablet. The sleek and sexy look is achieved with a striking aluminium surround and stunning IPX1 rated edge-to-edge glass.