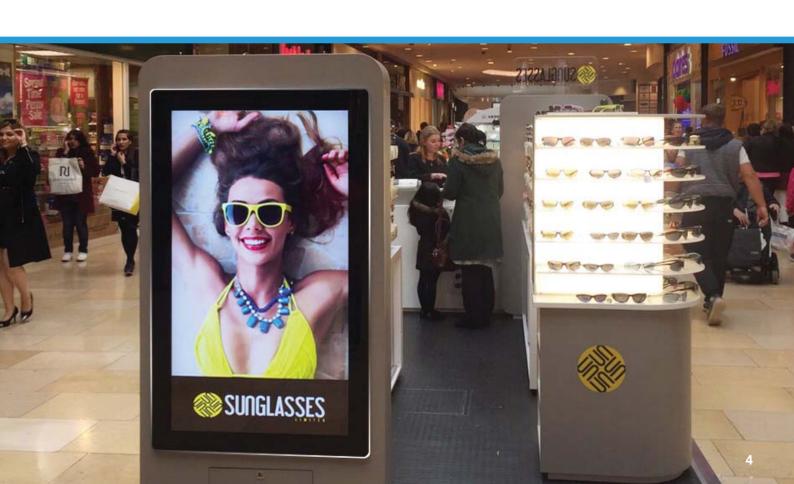

### **Android Advertising Displays**

### **Giant Tablet Styling**

Designed to resemble a giant smartphone or tablet. The sleek and sexy look is achieved with a striking aluminium surround and stunning IPX1 rated edge-to-edge glass.

The screen can be upgraded to become a network screen that unlocks a host of new features including online updates and multiple media zones.

### 24/7 Commercial Use

A commercial grade panel, with a lifespan in excess of 70,000 hours, and high quality components ensure that this display can be in constant use 24/7. Tablet-like styling is achieved thanks to their tempered glass front and robust steel enclosure, framed in an unpainted aluminium surround, unlike cheap imitations.