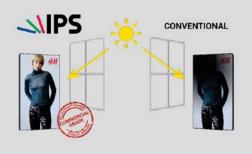

### **IPS Panel**

Accurately displays an image's quality and colour depth at a 178° ultra wide viewing angle. From bright sunlight to the most challenging lighting environments these displays are designed to reproduce and maintain the ultimate colour temperature for lifelike images. The panel is also optimised for mounting in either landscape or portrait orientation.

### **IPS Panel**

With 450cd/m<sup>2</sup> the IPS panel shines brighter than any domestic television while delivering superior image quality and colour depth at 178° ultra wide viewing angle in portrait orientation.

### **IPS Panel**

With 450cd/m<sup>2</sup> the IPS panel shines brighter than any domestic television while delivering superior image quality and colour depth at 178° ultra wide viewing angle in both landscape and portrait orientations.

### **IPS Panels**

Superior image quality and colour depth at 178° ultra wide viewing angle in both landscape and portrait orientations and with no blackening defect.

### **IPS Panel**

State of the art commercial grade IPS panels give our Video Walls superior colour uniformity, a large viewing angle and remarkably vibrancy, even when mounted in portrait. Also these panels do not suffer from blackening defect when used as a window display.