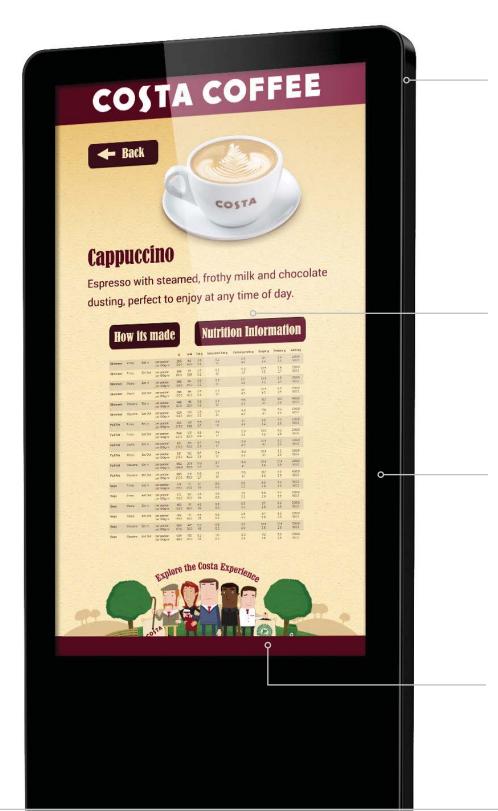

### **Android Freestanding Digital Posters**

### **IPS Panel**

With 450cd/m<sup>2</sup> the IPS panel shines brighter than any domestic television while delivering superior image quality and colour depth at 178° ultra wide viewing angle in portrait orientation.

### **Giant Tablet Styling**

Designed to resemble a giant smartphone or tablet. The sleek and sexy look is achieved with a striking aluminium surround and stunning IPX1 rated edge-to-edge glass.