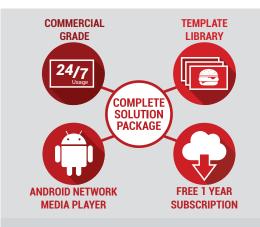

### **All-in-One Solution**

Combine a commercial grade LCD screen, an Android Network Media Player, 1 year free subscription to our premium Digital Signage software as well as a 3 year warranty and lifetime technical support. Digital Menu Boards have been made easy with this package. Everything You Need, for One Great Price and All from One Supplier.

### **All-in-One Solution**

Combine a commercial grade LCD screen, an Android Network Media Player, 1 year free subscription to our premium Digital Signage software as well as a 3 year warranty and lifetime technical support. Digital Menu Boards have been made easy with this package, there is no complicated software installation; it's a straight out of the box Digital Signage solution. Get this All-in-One solution from the same supplier, it really is that simple.

### 1st Year Software License Free

With our package the first year of using our cloud based content management system is absolutely free. You don't pay anything for 12 months and get full unrestricted access to the software as well as lifetime technical support. You can also purchase 3 additional year's access at the point of purchase or make a one off payment to have access for life.

### **Exclusive Template Library**

Browse and choose from our exclusive library of Digital Signage templates or even design your own! Within each predesigned template you get the original media files, template layout and playlist. You can customise each of these to just how you would like. You can add your own branding, images or videos. Maintain your brand consistency by adding your logo and customising your colours. Templates are fully adaptable to your needs.

### **Update Instantly and from Anywhere**

Updating your screens is extremely simple. Login to www. MySignagePortal.com to upload media, manage playlists, create your own templates and schedule content for whenever you want; giving you complete control over your network. No special software installation or dedicated PC is required, you can update your screens from anywhere in the world with an internet connection.