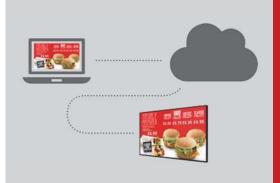

### **Network Product**<sup>†</sup> (go to page 57 for more information)

The screen is a network screen that has a host of features including online updates and multiple media zones.

lifelike images in both landscape and

### **Built in Wi-Fi**

portrait orientations.

Connect the screen to the CMS wirelessly via the integrated Wi-Fi or by LAN

### **Update Instantly and from Anywhere**

Updating your screens is extremely simple. Login to www. MySignagePortal.com to upload media, manage playlists, create your own templates and schedule content for whenever you want; giving you complete control over your network. No special software installation or dedicated PC is required, you can update your screens from anywhere in the world with an internet connection.