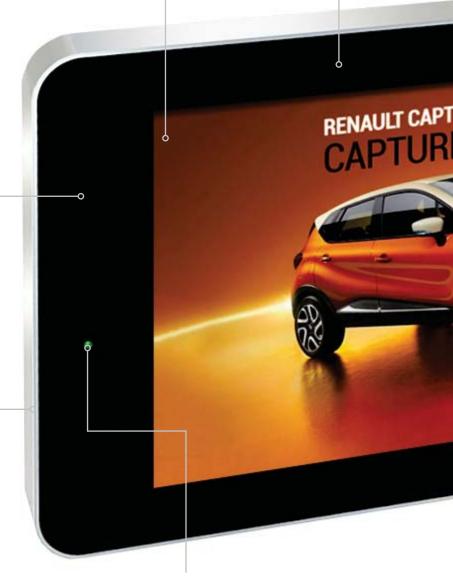

### **Giant Tablet Styling**

Designed to resemble a giant smartphone or tablet. The sleek and sexy look is achieved with a striking aluminium surround and stunning IPX1 rated edge-to-edge glass.

The screen can be upgraded to become a network screen that unlocks a host of new features including online updates and multiple media zones.

### 24/7 Commercial Use

A commercial grade panel, with a lifespan in excess of 70,000 hours, and high quality components ensure that this display can be in constant use 24/7. Tablet-like styling is achieved thanks to their tempered glass front and robust steel enclosure, framed in an unpainted aluminium surround, unlike cheap imitations.