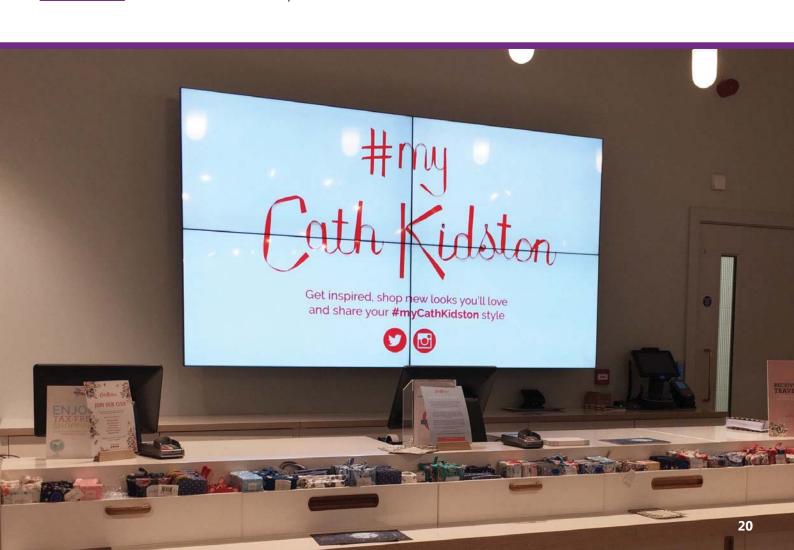

### Narrow Bezel

Narrow Bezels allow multiple Digital Menu Boards to be placed side by side that create a near seamless display. With minimal distractions your customers now get a greater viewing experience.

### **Multi Screen Synchronisation**

You can synchronise your Digital Menu Boards across multiple screens provided they are connected to the same network. This is ideal for menus above the counter.

|                   | Display Size            |                        | 32 Inch                      | 43 Inch                     | 50 Inch                        | 55 Inch         |  |  |  |
|-------------------|-------------------------|------------------------|------------------------------|-----------------------------|--------------------------------|-----------------|--|--|--|
|                   | Resolution              |                        |                              | 1920                        | 0x1080                         |                 |  |  |  |
| Panel Aspect Rati | Display Area (mm)       |                        | 698.4x392.9                  | 941.2x529.42                | 1073.78x604                    | 1209.6x680.4    |  |  |  |
|                   | Aspect Ratio            |                        |                              | 16:9                        |                                |                 |  |  |  |
|                   | Brightness (cd/m        | <sup>2</sup> )         |                              |                             | 150                            |                 |  |  |  |
|                   | Colour                  |                        |                              | 16                          | 5.7M                           |                 |  |  |  |
|                   | Viewing Angle           |                        | 178°                         |                             |                                |                 |  |  |  |
|                   | Contrast Ratio          |                        |                              | 40                          | 000:1                          |                 |  |  |  |
| Audio             | Speaker Type            | ·                      |                              | 5W,                         | 8Ω (x2)                        |                 |  |  |  |
| AN/ T             | Video                   | ·                      |                              | HDN                         | 1I, VGA                        |                 |  |  |  |
| AV Inputs         | Audio                   | ·                      |                              | Audio Soc                   | ket (3.5mm)                    |                 |  |  |  |
| Danner            | Power Consumption (W)   |                        | 38                           | 45                          | 55                             | 65              |  |  |  |
| Power             | Input Voltage           |                        | AC110~240V (50Hz~60Hz)       |                             |                                |                 |  |  |  |
|                   | Unit Size (WxHxE        | ) mm)                  | 723.4x422.9x68               | 963.6x557.9x60.2            | 1096.16x632.5x59.3             | 1232x708.9x59.3 |  |  |  |
| Mechanical        | Package Size (WxHxD mm) |                        | 865x555x210                  | 1150x700x210                | 1245x770x190                   | 1385x845x190    |  |  |  |
|                   | VESA Holes (mm          | )                      | 400x200/500x200              | 400x200                     | 400x200/400x400                |                 |  |  |  |
|                   | Net Weight (kg)         |                        | 11.65                        | 15.1                        | 23.6                           | 28              |  |  |  |
|                   | Gross Weight (kg        | J)                     | 15.05                        | 19                          | 28.5                           | 34.4            |  |  |  |
|                   | Operating Tempe         | emperature 0°C to 50°C |                              |                             |                                |                 |  |  |  |
| Environmental     | Storage Tempera         | ature                  |                              | -30°C                       | to 60°C                        |                 |  |  |  |
| Environmentai     | Operating Humio         | dity                   |                              | 10%                         | to 80%                         |                 |  |  |  |
|                   | Storage Humidity        | у                      | 5% to 95%                    |                             |                                |                 |  |  |  |
|                   |                         | Media Formats          | Video (MPG, AV               | I, MP4, RM, RMVB, TS), Au   | dio (MP3, WMA), Image (JPG,    | GIF, BMP, PNG)  |  |  |  |
|                   |                         | Media Resolution       | 1920x1080/1080x1920          |                             |                                |                 |  |  |  |
|                   |                         | Internal Memory        | 6GB                          |                             |                                |                 |  |  |  |
|                   |                         | CPU                    | Quad-Core Cortex-A17@1.61GHz |                             |                                |                 |  |  |  |
|                   |                         | GPU                    | Mali-T760 MP4 @600MHz        |                             |                                |                 |  |  |  |
| Computer          | Internal Media          | RAM                    | 2GB DDR3                     |                             |                                |                 |  |  |  |
| Computer          | Player                  | ROM                    |                              | 8GB                         | NAND                           |                 |  |  |  |
|                   |                         | USB                    |                              | USB2.0                      | HOST (x2)                      |                 |  |  |  |
|                   |                         | LAN                    |                              | 10/100M Ethernet (          | Network Version Only)          |                 |  |  |  |
|                   |                         | Wi-Fi                  |                              | 802.11b/g/n/ac (N           | etwork Version Only)           |                 |  |  |  |
|                   |                         | OS                     |                              | Andro                       | oid 5.1.1                      |                 |  |  |  |
|                   |                         | Graphic Engine         | Open                         | GL ES 1.1/2.0/3.0/3.1, Oper | CL 1.1, Renderscript, Direct3[ | D 11.1          |  |  |  |
| Accorrogies       | Included                |                        |                              | Scheduling Software, Remo   | ote Control, Key, User Manual  |                 |  |  |  |
| Accessories       | Optional                |                        | W                            | all Mount, Floor Stand/Tro  | ley, Ceiling Mount, Table Star | nd              |  |  |  |
|                   | • '                     |                        |                              |                             |                                |                 |  |  |  |