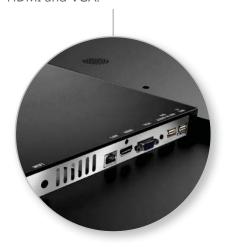

# **Internal Locker**If you want to us

If you want to use the screen as a monitor you can connect external devices via HDMI and VGA and keep the devices in the discrete internal locker.

### **Connect Devices**

If you want to use the screen as a monitor you can connect devices via HDMI and VGA.