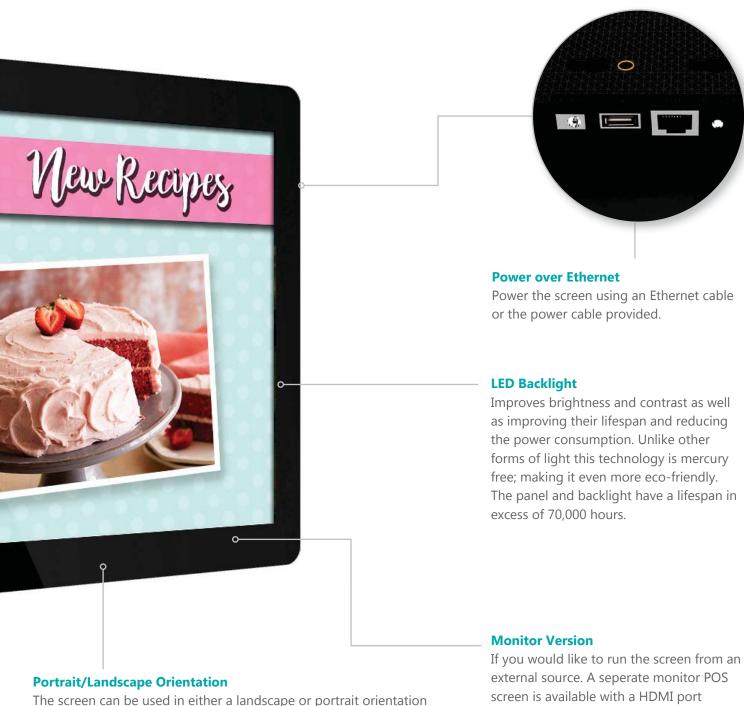

### **Portrait/Landscape Orientation**

The screen can be used in either a landscape or portrait orientation depending on your requirement.

### **LED Backlight**

Improves brightness and contrast as well as improving their lifespan and reducing the power consumption. Unlike other forms of light this technology is mercury free; making it even more eco-friendly. The panel and backlight have a lifespan in excess of 70,000 hours.