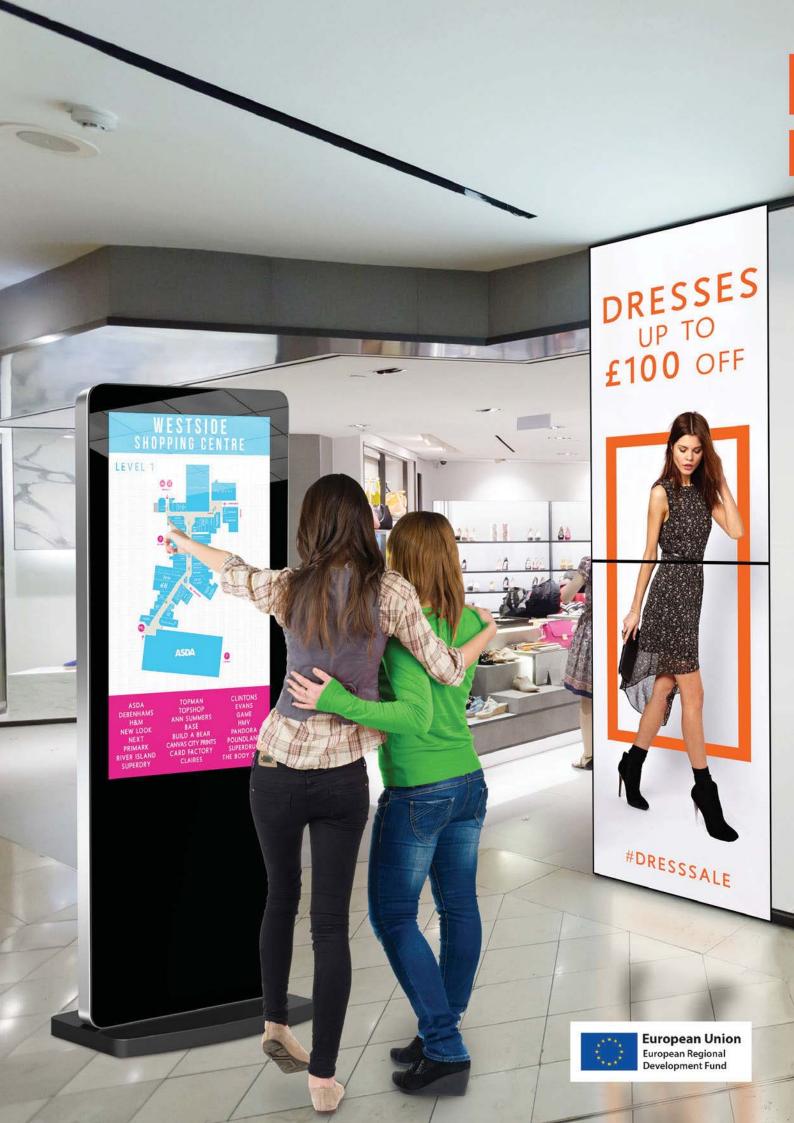

### **Android Freestanding Digital Posters**

### **Giant Tablet Styling**

Designed to resemble a giant smartphone or tablet. The sleek and sexy look is achieved with a striking aluminium surround and stunning IPX1 rated edge-to-edge glass.

### **Plug and Play**

These displays have their own built in HD Android media player and require no additional hardware or software. Load your pictures and videos onto a USB stick, open the screen's locker door and insert the USB stick, this copies the files to the screen's internal memory. Once you remove the USB stick your pictures and videos will play in a continuous loop. It couldn't be simpler to get your content onto the screen.