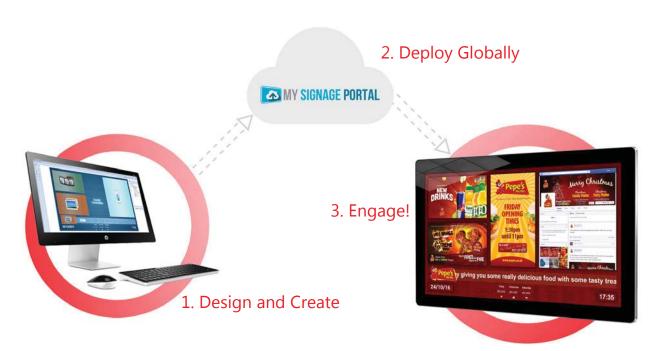

### **Update Instantly and from Anywhere**

Updating your screens is extremely simple. Login to www. MySignagePortal.com to upload media, manage playlists, create your own templates and schedule content for whenever you want; giving you complete control over your network. No special software installation or dedicated PC is required, you can update your screens from anywhere in the world with an internet connection.