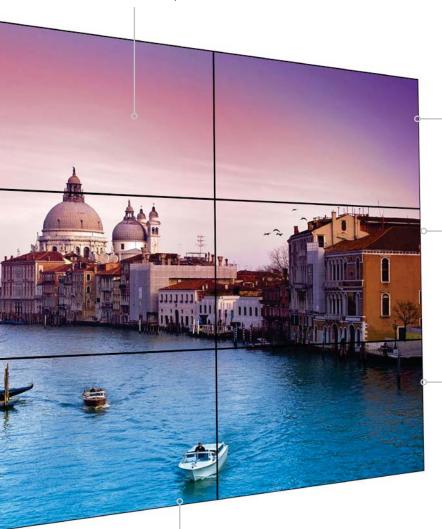

### **LCD Video Wall Displays**

### **Multiple Configurations**

These displays can be used to create Video Walls of any configuration, for example 2x2, 3x3, 1x4, 5x3 etc. Whatever your configuration requirements these displays can support them, even if you want a portrait Video Wall.

### **Super Narrow Bezel**

Virtually seamless appearance with a bezel of just 3.5mm screen to screen.

### **Automatic Tiling**

With an integrated video matrix processor, no additional hardware is required to get your Video Wall display to tile to any configuration.

### **IPS Panels**

Superior image quality and colour depth at 178° ultra wide viewing angle in both landscape and portrait orientations and with no blackening defect.

### **Super Narrow Bezel**

Achieve a sensational virtually seamless Video Wall thanks to our Video Wall panels that have a total bezel size of just 3.5mm. This allows your content to take center stage and provides a visual experience to remember for anyone who sees the display.

### **Automatic Tiling**

Our Video Walls Displays offer the ultimate in versatility. With a hassle free setup it is easy for our Video Wall Displays to tile the video signal automatically thanks to their integrated video matrix processor. This means that no additional matrix processing hardware is required; regardless of the configuration of your Video Wall.

### **IPS Panel**

State of the art commercial grade IPS panels give our Video Walls superior colour uniformity, a large viewing angle and remarkably vibrancy, even when mounted in portrait. Also these panels do not suffer from blackening defect when used as a window display.