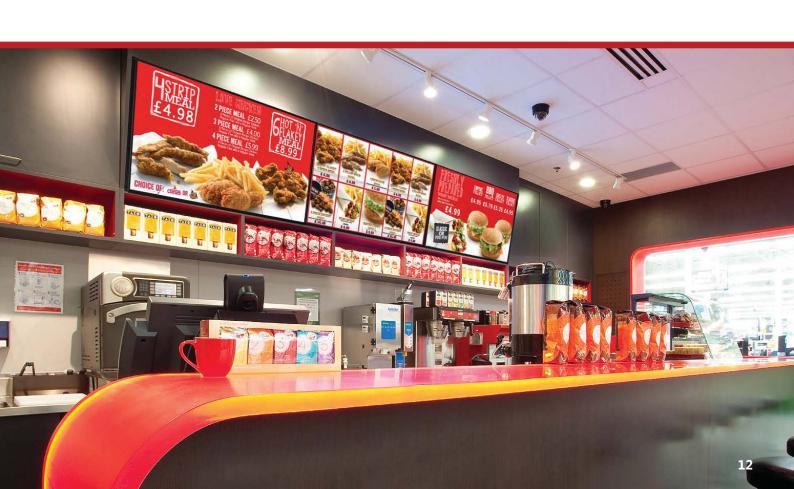

### **Network Digital Menu Boards**

### **All-in-One Solution**

Combine a commercial grade LCD screen, an Android Network Media Player, 1 year free subscription to our premium Digital Signage software as well as a 3 year warranty and lifetime technical support. Digital Menu Boards have been made easy with this package. Everything You Need, for One Great Price and All from One Supplier.

### Narrow Bezel

Narrow Bezels allow multiple Digital Menu Boards to be placed side by side that create a near seamless display. With minimal distractions your customers now get a greater viewing experience.

### **Multi Screen Synchronisation**

You can synchronise your Digital Menu Boards across multiple screens provided they are connected to the same network. This is ideal for menus above the counter.

|                   | Display Size            |                        | 32 Inch                      | 43 Inch                     | 50 Inch                        | 55 Inch         |  |  |  |
|-------------------|-------------------------|------------------------|------------------------------|-----------------------------|--------------------------------|-----------------|--|--|--|
|                   | Resolution              |                        |                              | 1920                        | 0x1080                         |                 |  |  |  |
| Panel Aspect Rati | Display Area (mm)       |                        | 698.4x392.9                  | 941.2x529.42                | 1073.78x604                    | 1209.6x680.4    |  |  |  |
|                   | Aspect Ratio            |                        |                              | 16:9                        |                                |                 |  |  |  |
|                   | Brightness (cd/m        | <sup>2</sup> )         |                              |                             | 150                            |                 |  |  |  |
|                   | Colour                  |                        |                              | 16                          | 5.7M                           |                 |  |  |  |
|                   | Viewing Angle           |                        | 178°                         |                             |                                |                 |  |  |  |
|                   | Contrast Ratio          |                        |                              | 40                          | 000:1                          |                 |  |  |  |
| Audio             | Speaker Type            | ·                      |                              | 5W,                         | 8Ω (x2)                        |                 |  |  |  |
| AN/ T             | Video                   | ·                      |                              | HDN                         | 1I, VGA                        |                 |  |  |  |
| AV Inputs         | Audio                   | ·                      |                              | Audio Soc                   | ket (3.5mm)                    |                 |  |  |  |
| Danner            | Power Consumption (W)   |                        | 38                           | 45                          | 55                             | 65              |  |  |  |
| Power             | Input Voltage           |                        | AC110~240V (50Hz~60Hz)       |                             |                                |                 |  |  |  |
|                   | Unit Size (WxHxE        | ) mm)                  | 723.4x422.9x68               | 963.6x557.9x60.2            | 1096.16x632.5x59.3             | 1232x708.9x59.3 |  |  |  |
| Mechanical        | Package Size (WxHxD mm) |                        | 865x555x210                  | 1150x700x210                | 1245x770x190                   | 1385x845x190    |  |  |  |
|                   | VESA Holes (mm          | )                      | 400x200/500x200              | 400x200                     | 400x200/400x400                |                 |  |  |  |
|                   | Net Weight (kg)         |                        | 11.65                        | 15.1                        | 23.6                           | 28              |  |  |  |
|                   | Gross Weight (kg        | J)                     | 15.05                        | 19                          | 28.5                           | 34.4            |  |  |  |
|                   | Operating Tempe         | emperature 0°C to 50°C |                              |                             |                                |                 |  |  |  |
| Environmental     | Storage Tempera         | ature                  |                              | -30°C                       | to 60°C                        |                 |  |  |  |
| Environmentai     | Operating Humio         | dity                   |                              | 10%                         | to 80%                         |                 |  |  |  |
|                   | Storage Humidity        | у                      | 5% to 95%                    |                             |                                |                 |  |  |  |
|                   |                         | Media Formats          | Video (MPG, AV               | I, MP4, RM, RMVB, TS), Au   | dio (MP3, WMA), Image (JPG,    | GIF, BMP, PNG)  |  |  |  |
|                   |                         | Media Resolution       | 1920x1080/1080x1920          |                             |                                |                 |  |  |  |
|                   |                         | Internal Memory        | 6GB                          |                             |                                |                 |  |  |  |
|                   |                         | CPU                    | Quad-Core Cortex-A17@1.61GHz |                             |                                |                 |  |  |  |
|                   |                         | GPU                    | Mali-T760 MP4 @600MHz        |                             |                                |                 |  |  |  |
| Computer          | Internal Media          | RAM                    | 2GB DDR3                     |                             |                                |                 |  |  |  |
| Computer          | Player                  | ROM                    |                              | 8GB                         | NAND                           |                 |  |  |  |
|                   |                         | USB                    |                              | USB2.0                      | HOST (x2)                      |                 |  |  |  |
|                   |                         | LAN                    |                              | 10/100M Ethernet (          | Network Version Only)          |                 |  |  |  |
|                   |                         | Wi-Fi                  |                              | 802.11b/g/n/ac (N           | etwork Version Only)           |                 |  |  |  |
|                   |                         | OS                     |                              | Andro                       | oid 5.1.1                      |                 |  |  |  |
|                   |                         | Graphic Engine         | Open                         | GL ES 1.1/2.0/3.0/3.1, Oper | CL 1.1, Renderscript, Direct3[ | D 11.1          |  |  |  |
| Accorrogies       | Included                |                        |                              | Scheduling Software, Remo   | ote Control, Key, User Manual  |                 |  |  |  |
| Accessories       | Optional                |                        | W                            | all Mount, Floor Stand/Tro  | ley, Ceiling Mount, Table Star | nd              |  |  |  |
|                   | • '                     |                        |                              |                             |                                |                 |  |  |  |