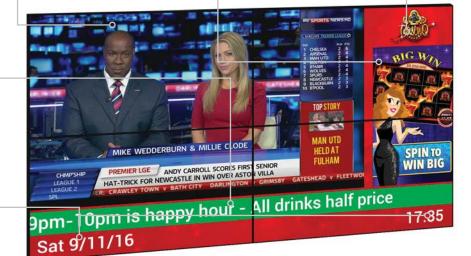

### Narrow Bezel

Narrow Bezels allow multiple Digital Menu Boards to be placed side by side that create a near seamless display. With minimal distractions your customers now get a greater viewing experience.

### **Multi Screen Synchronisation**

You can synchronise your Digital Menu Boards across multiple screens provided they are connected to the same network. This is ideal for menus above the counter.

|                   | Display Size            |                        | 32 Inch                      | 43 Inch                     | 50 Inch                        | 55 Inch         |  |  |  |
|-------------------|-------------------------|------------------------|------------------------------|-----------------------------|--------------------------------|-----------------|--|--|--|
|                   | Resolution              |                        |                              | 1920                        | 0x1080                         |                 |  |  |  |
| Panel Aspect Rati | Display Area (mm)       |                        | 698.4x392.9                  | 941.2x529.42                | 1073.78x604                    | 1209.6x680.4    |  |  |  |
|                   | Aspect Ratio            |                        |                              | 16:9                        |                                |                 |  |  |  |
|                   | Brightness (cd/m        | <sup>2</sup> )         |                              |                             | 150                            |                 |  |  |  |
|                   | Colour                  |                        |                              | 16                          | 5.7M                           |                 |  |  |  |
|                   | Viewing Angle           |                        | 178°                         |                             |                                |                 |  |  |  |
|                   | Contrast Ratio          |                        |                              | 40                          | 000:1                          |                 |  |  |  |
| Audio             | Speaker Type            | ·                      |                              | 5W,                         | 8Ω (x2)                        |                 |  |  |  |
| AN/ T             | Video                   | ·                      |                              | HDN                         | 1I, VGA                        |                 |  |  |  |
| AV Inputs         | Audio                   | ·                      |                              | Audio Soc                   | ket (3.5mm)                    |                 |  |  |  |
| Danner            | Power Consumption (W)   |                        | 38                           | 45                          | 55                             | 65              |  |  |  |
| Power             | Input Voltage           |                        | AC110~240V (50Hz~60Hz)       |                             |                                |                 |  |  |  |
|                   | Unit Size (WxHxE        | ) mm)                  | 723.4x422.9x68               | 963.6x557.9x60.2            | 1096.16x632.5x59.3             | 1232x708.9x59.3 |  |  |  |
| Mechanical        | Package Size (WxHxD mm) |                        | 865x555x210                  | 1150x700x210                | 1245x770x190                   | 1385x845x190    |  |  |  |
|                   | VESA Holes (mm          | )                      | 400x200/500x200              | 400x200                     | 400x200/400x400                |                 |  |  |  |
|                   | Net Weight (kg)         |                        | 11.65                        | 15.1                        | 23.6                           | 28              |  |  |  |
|                   | Gross Weight (kg        | J)                     | 15.05                        | 19                          | 28.5                           | 34.4            |  |  |  |
|                   | Operating Tempe         | emperature 0°C to 50°C |                              |                             |                                |                 |  |  |  |
| Environmental     | Storage Tempera         | ature                  |                              | -30°C                       | to 60°C                        |                 |  |  |  |
| Environmentai     | Operating Humio         | dity                   |                              | 10%                         | to 80%                         |                 |  |  |  |
|                   | Storage Humidity        | у                      | 5% to 95%                    |                             |                                |                 |  |  |  |
|                   |                         | Media Formats          | Video (MPG, AV               | I, MP4, RM, RMVB, TS), Au   | dio (MP3, WMA), Image (JPG,    | GIF, BMP, PNG)  |  |  |  |
|                   |                         | Media Resolution       | 1920x1080/1080x1920          |                             |                                |                 |  |  |  |
|                   |                         | Internal Memory        | 6GB                          |                             |                                |                 |  |  |  |
|                   |                         | CPU                    | Quad-Core Cortex-A17@1.61GHz |                             |                                |                 |  |  |  |
|                   |                         | GPU                    | Mali-T760 MP4 @600MHz        |                             |                                |                 |  |  |  |
| Computer          | Internal Media          | RAM                    | 2GB DDR3                     |                             |                                |                 |  |  |  |
| Computer          | Player                  | ROM                    |                              | 8GB                         | NAND                           |                 |  |  |  |
|                   |                         | USB                    |                              | USB2.0                      | HOST (x2)                      |                 |  |  |  |
|                   |                         | LAN                    |                              | 10/100M Ethernet (          | Network Version Only)          |                 |  |  |  |
|                   |                         | Wi-Fi                  |                              | 802.11b/g/n/ac (N           | etwork Version Only)           |                 |  |  |  |
|                   |                         | OS                     |                              | Andro                       | oid 5.1.1                      |                 |  |  |  |
|                   |                         | Graphic Engine         | Open                         | GL ES 1.1/2.0/3.0/3.1, Oper | CL 1.1, Renderscript, Direct3[ | D 11.1          |  |  |  |
| Accorrogies       | Included                |                        |                              | Scheduling Software, Remo   | ote Control, Key, User Manual  |                 |  |  |  |
| Accessories       | Optional                |                        | W                            | all Mount, Floor Stand/Tro  | ley, Ceiling Mount, Table Star | nd              |  |  |  |
|                   | • '                     |                        |                              |                             |                                |                 |  |  |  |