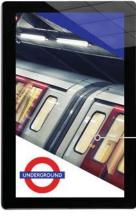

### **Giant Tablet Styling**

Designed to resemble a giant smartphone or tablet. The sleek and sexy look is achieved with a striking aluminium surround and stunning IPX1 rated edge-to-edge glass.

The screen can be upgraded to become a network screen that unlocks a host of new features including online updates and multiple media zones.

### 24/7 Commercial Use

A commercial grade panel, with a lifespan in excess of 70,000 hours, and high quality components ensure that this display can be in constant use 24/7. Tablet-like styling is achieved thanks to their tempered glass front and robust steel enclosure, framed in an unpainted aluminium surround, unlike cheap imitations.