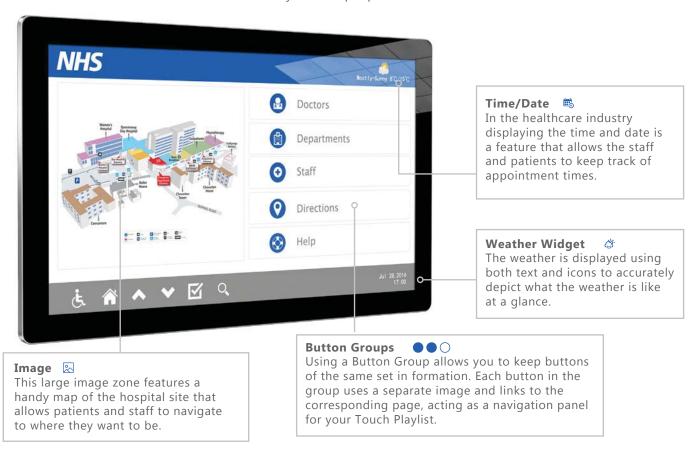

s the route from the hotel directly to each location once selected.

### **Button Groups**

With so many different buttons on the page, grouping them allows you to distinctly separate them from one another. One set of these buttons allow you to choose the location you would like to visit, the other by the type of transport you wish to take.

# **Healthcare**

Hospitals and healthcare centres can be busy, fast paced environments with the need for effective and intuitive technology. This healthcare centre is using a Wall Mounted Infrared Touch Screen as an interactive information board for their patients. On the home page there is a wayfinding solution for their patients and also links to other pages where they can find out more information about the facility and the people who work there.



COSTA COFFE

# **Food and Drink**

Make your menu interactive and let your customers explore your selection. In this example a coffee store brand is using a PCAP Touch Screen as an interactive menu board. This is a great way to connect with customers not only to display menu items but also to alert them to targeted products and promotions.

# Background

The predesigned background image allows the company to maximise their branding into the design of their pages.

Touching this button launches a pre-existing Android gaming app so you can play it within the Touch Playlist. This is to keep customers entertained while they wait for their order.

**Android Application** 

# Image Gallery RR

This image gallery is designed to cycle through multiple images that each display specific products a