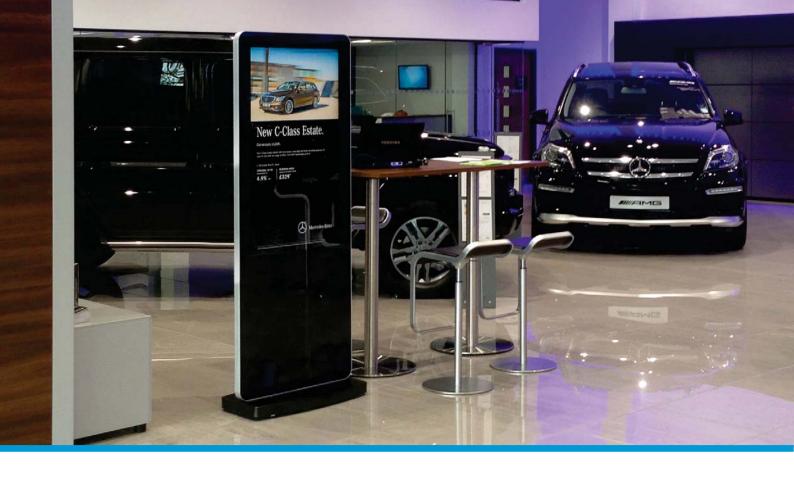

### **Giant Tablet Styling**

Designed to resemble a giant smartphone or tablet. The sleek and sexy look is achieved with a striking aluminium surround and stunning IPX1 rated edge-to-edge glass.

The screen can be upgraded to become a network screen that unlocks a host of new features including online updates and multiple media zones.

### 24/7 Commercial Use

A commercial grade panel, with a lifespan in excess of 70,000 hours, and high quality components ensure that this display can be in constant use 24/7. Tablet-like styling is achieved thanks to their tempered glass front and robust steel enclosure, framed in an unpainted aluminium surround, unlike cheap imitations.