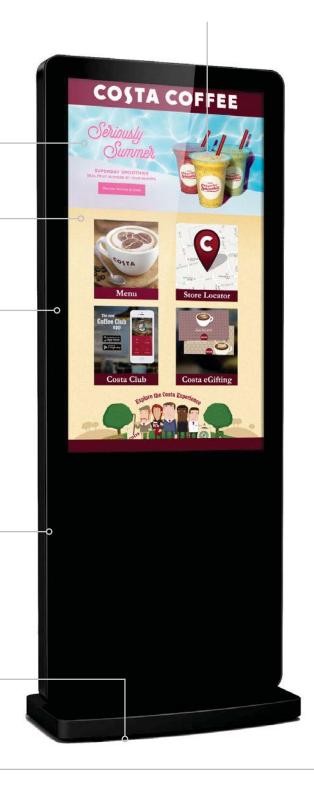

### **Giant Tablet Styling**

Designed to resemble a giant smartphone or tablet. The sleek and sexy look is achieved with a striking aluminium surround and stunning IPX1 rated edge-to-edge glass.

The screen can be upgraded to become a network screen that unlocks a host of new features including online updates and multiple media zones.

### **Android Freestanding Digital Posters**