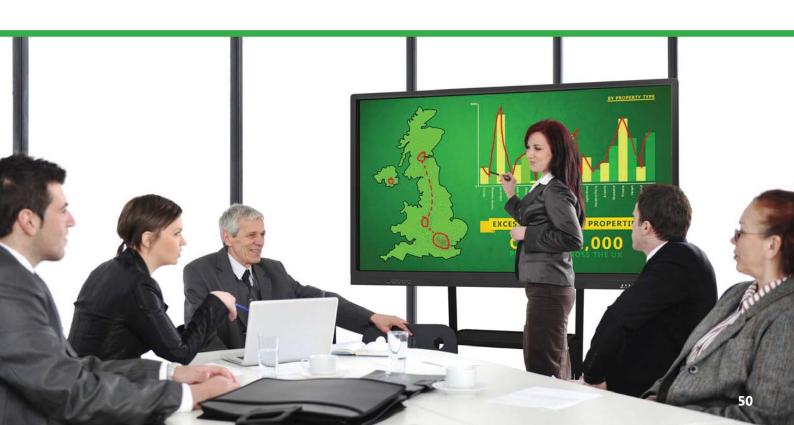

|              | Display Size                         |                  | 50 Inch                                                                      | 55 Inch                          |  |  |  |
|--------------|--------------------------------------|------------------|------------------------------------------------------------------------------|----------------------------------|--|--|--|
|              | Resolution                           |                  | 1080x1                                                                       | 1920                             |  |  |  |
|              | Display Area (mn                     | n)               | 618.4x1097.8 682.4x1211.6                                                    |                                  |  |  |  |
| Panel        | Aspect Ratio                         |                  | 16:                                                                          | 9                                |  |  |  |
|              | Brightness (cd/m                     | 2)               | 450                                                                          | )                                |  |  |  |
|              | Colour                               |                  | 16.7                                                                         | M                                |  |  |  |
|              | Viewing Angle                        |                  | 178                                                                          |                                  |  |  |  |
|              | Contrast Ratio                       |                  | 4000                                                                         | 0:1                              |  |  |  |
| Audio        | Speaker Type                         |                  | 6W, 8Ω                                                                       | 2 (x2)                           |  |  |  |
| AV Innuts    | Video                                |                  | HDMI,                                                                        | VGA                              |  |  |  |
| AV Inputs    | Audio                                |                  | Audio Socke                                                                  | et (3.5mm)                       |  |  |  |
| Dower        | Power Consumpt                       | ion (W)          | 100                                                                          | 120                              |  |  |  |
| Power        | Input Voltage                        |                  | AC110~240V (                                                                 | 50Hz~60Hz)                       |  |  |  |
|              | Unit Size (WxHxD                     | mm)              | 747x1850x50                                                                  | 813x1960x50                      |  |  |  |
| Machanical   | Package Size (Wxl<br>Net Weight (kg) | (HxD mm)         | 2000x865x565                                                                 | 2100x990x570                     |  |  |  |
| Mechanical   |                                      |                  | 72                                                                           | 111                              |  |  |  |
|              | Gross Weight (kg                     | )                | 82                                                                           | 136                              |  |  |  |
|              | Operating Tempe                      | erature          | 0 °C to 50 °C                                                                |                                  |  |  |  |
| nvironmental | Storage Tempera                      | ture             | -30°C to 60°C                                                                |                                  |  |  |  |
| nvironmentai | Operating Humic                      | lity             | 10% to 80%                                                                   |                                  |  |  |  |
|              | Storage Humidity                     | /                | 5% to 95%                                                                    |                                  |  |  |  |
|              |                                      | Media Formats    | Video (MPG, AVI, MP4, RM, RMVB, TS), Audio (MP3, WMA), Image (JPG, GIF, BMP, |                                  |  |  |  |
|              |                                      | Media Resolution | 1080x1                                                                       | 1920                             |  |  |  |
|              |                                      | Internal Memory  | 6GB                                                                          |                                  |  |  |  |
|              |                                      | CPU              | Quad-Core Cortex-A17@1.61GHz                                                 |                                  |  |  |  |
|              |                                      | GPU              | Mali-T760 MP4 @600MHz                                                        |                                  |  |  |  |
| Computer     | Internal Media                       | RAM              | 2GB D                                                                        | DR3                              |  |  |  |
| Computer     | Player                               | ROM              | 8GB NA                                                                       | AND                              |  |  |  |
|              |                                      | USB              | USB2.0 HC                                                                    | OST (x2)                         |  |  |  |
|              |                                      | LAN              | 10/100M Ethernet (Network Version Only)                                      |                                  |  |  |  |
|              |                                      | Wi-Fi            | 802.11b/g/n/ac (Netv                                                         | work Version Only)               |  |  |  |
|              |                                      | OS               | Android                                                                      | 5.1.1                            |  |  |  |
|              |                                      | Graphic Engine   | OpenGL ES 1.1/2.0/3.0/3.1, OpenCl                                            | 1.1, Renderscript, Direct3D 11.1 |  |  |  |
| Accessories  | Included                             |                  | Scheduling Software, Remote                                                  | Control, Key, User Manual        |  |  |  |
| Accessories  | Optional                             |                  | Network Upgrade, Tou                                                         | uch Screen Upgrade               |  |  |  |

### **Network Digital Menu Boards**

### **Integrated Android Media Player**

The integrated Android Media Player allows for super fast updates. If required you can also run third party Digital Signage software via the Android PC board.

### **All-in-One Solution**

Combine a commercial grade LCD screen, an Android Network Media Player, 1 year free subscription to our premium Digital Signage software as well as a 3 year warranty and lifetime technical support. Digital Menu Boards have been made easy with this package. Everything You Need, for One Great Price and All from One Supplier.