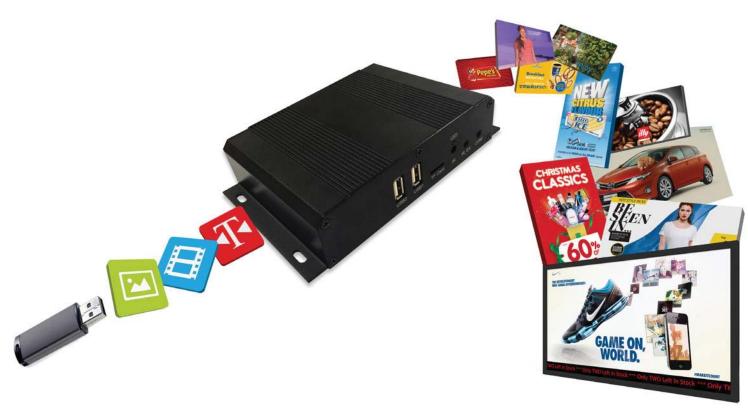

### **Plug and Play**

Plug and Play is the easiest and most simple way to upload content to the screen. Simply load images and videos onto a USB stick, insert in the display, wait for your content to copy over and then remove. Your images and videos will now play in a continuous loop.

The integrated Android Media Player allows for super fast updates. If required you can also run third party Digital Signage software via the Android PC board.