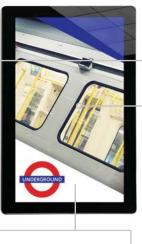

### **Giant Tablet Styling**

Designed to resemble a giant smartphone or tablet. The sleek and sexy look is achieved with a striking aluminium surround and stunning IPX1 rated edge-to-edge glass.

### 24/7 Commercial Use

A commercial grade panel, with a lifespan in excess of 70,000 hours, and high quality components ensure that this display can be in constant use 24/7. Tablet-like styling is achieved thanks to their tempered glass front and robust steel enclosure, framed in an unpainted aluminium surround, unlike cheap imitations.