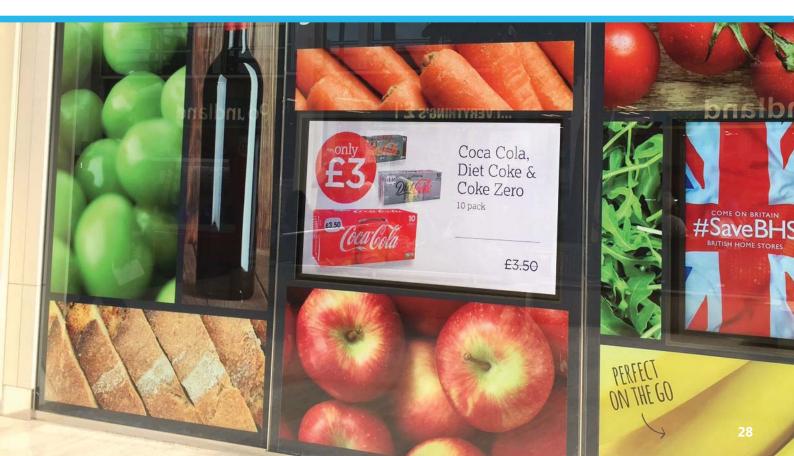

### **Free Scheduling Software**

For more complicated requirements you can use the free scheduling software to update the screen. This software allows you to display different content at certain times of the day, for example a restaurant could display breakfast menus in the morning, lunch menus in the afternoon and dinner menus in the evening. You can also set image duration and transition effects using this software.