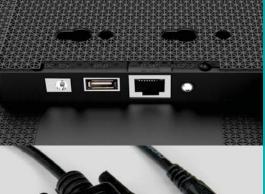

### **Connect Devices**

If you want to use the screen as a monitor you can connect devices via HDMI and VGA.