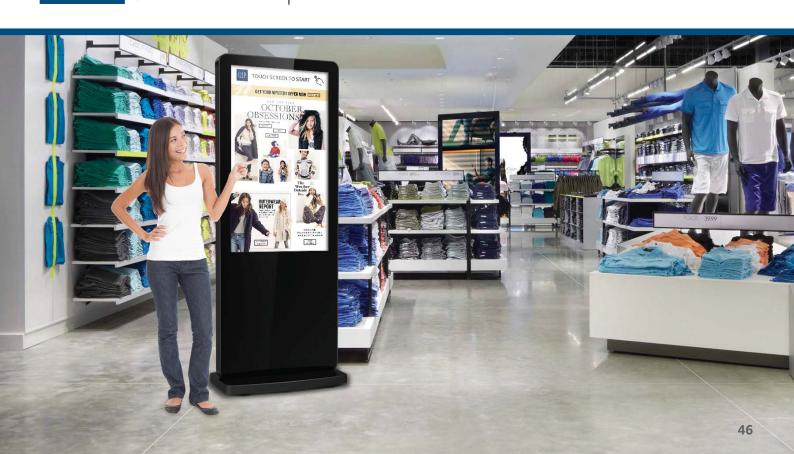

### **Giant Tablet Styling**

Designed to resemble a giant smartphone or tablet. The sleek and sexy look is achieved with a striking aluminium surround and stunning IPX1 rated edge-to-edge glass.

The screen can be upgraded to become a network screen that unlocks a host of new features including online updates and multiple media zones.

### **Giant Tablet Styling**

Designed to resemble a giant smartphone or tablet. The sleek and sexy look is achieved with a striking aluminium surround and stunning IPX1 rated edge-to-edge glass.