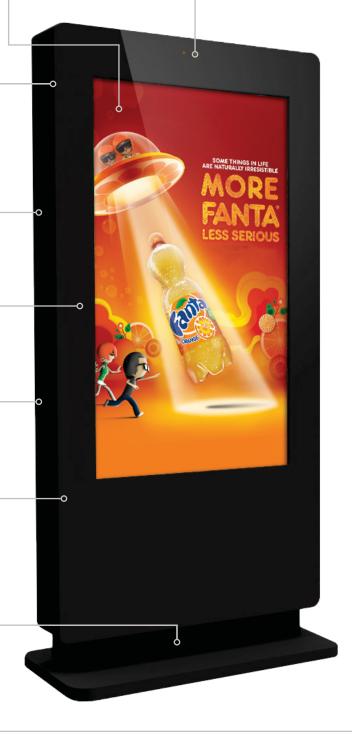

### **Android Freestanding Digital Posters**

### **Commercial Grade**

Designed for use in commercial applications this screen can run 24/7. There are no external buttons or controls to avoid tampering.

# **Internal Locker**If you want to us

If you want to use the screen as a monitor you can connect external devices via HDMI and VGA and keep the devices in the discrete internal locker.

### **Free Integrated Castors**

Designed with discreet retractable castors for easy manoeuvrability; once the screen is in position the wheels can be retracted.

Software

The screen can be upgraded to become a network screen that unlocks a host of new features including online updates and multiple media zones.

### **IPS Panel**

With 450cd/m<sup>2</sup> the IPS panel shines brighter than any domestic television while delivering superior image quality and colour depth at 178° ultra wide viewing angle in portrait orientation.

### **Giant Tablet Styling**

Designed to resemble a giant smartphone or tablet. The sleek and sexy look is achieved with a striking aluminium surround and stunning IPX1 rated edge-to-edge glass.