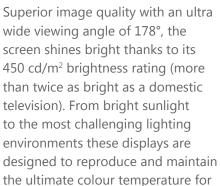

### **IPS Panel**

Accurately displays an image's quality and colour depth at a 178° ultra wide viewing angle. From bright sunlight to the most challenging lighting environments these displays are designed to reproduce and maintain the ultimate colour temperature for lifelike images. The panel is also optimised for mounting in either landscape or portrait orientation.