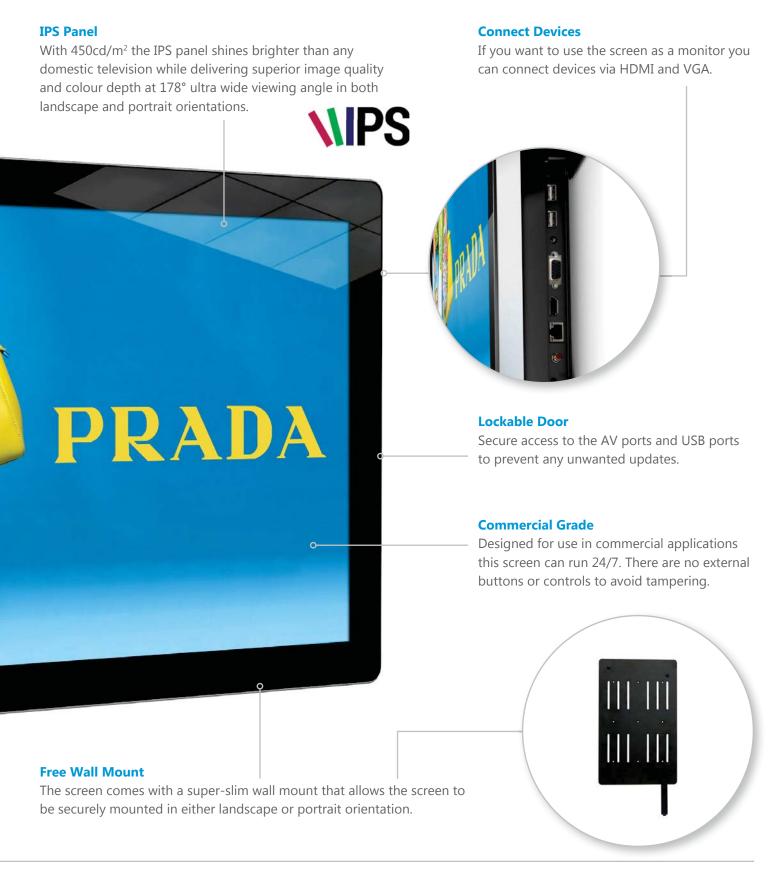

### **IPS Panel**

Accurately displays an image's quality and colour depth at a 178° ultra wide viewing angle. From bright sunlight to the most challenging lighting environments these displays are designed to reproduce and maintain the ultimate colour temperature for lifelike images. The panel is also optimised for mounting in either landscape or portrait orientation.

# **Internal Locker**If you want to us

If you want to use the screen as a monitor you can connect external devices via HDMI and VGA and keep the devices in the discrete internal locker.

### **Commercial Grade**

Designed for use in commercial applications this screen can run 24/7. There are no external buttons or controls to avoid tampering.

### **Connect Devices**

If you want to use the screen as a monitor you can connect devices via HDMI and VGA.