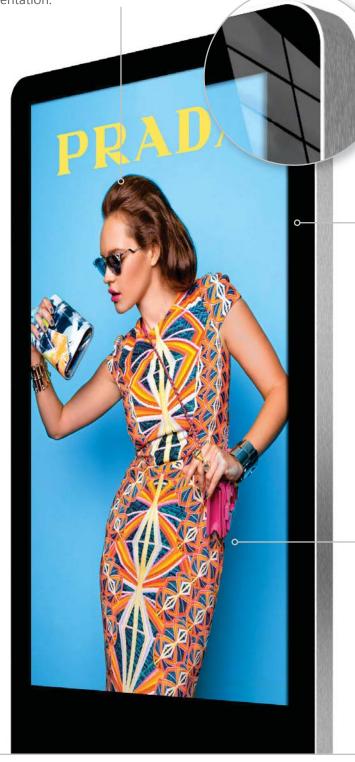

### **Giant Tablet Styling**

Designed to resemble a giant smartphone or tablet. The sleek and sexy look is achieved with a striking aluminium surround and stunning IPX1 rated edge-to-edge glass.

The screen can be upgraded to become a network screen that unlocks a host of new features including online updates and multiple media zones.

### **Giant Tablet Styling**

Designed to resemble a giant smartphone or tablet. The sleek and sexy look is achieved with a striking aluminium surround and stunning IPX1 rated edge-to-edge glass.