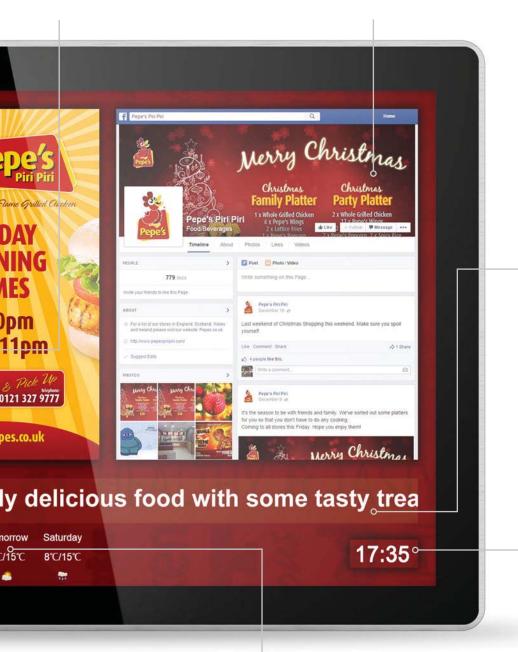

### **Exclusive Template Library**

Browse and choose from our exclusive library of Digital Signage templates or even design your own! Within each predesigned template you get the original media files, template layout and playlist. You can customise each of these to just how you would like. You can add your own branding, images or videos. Maintain your brand consistency by adding your logo and customising your colours. Templates are fully adaptable to your needs.

### **Update Instantly and from Anywhere**

Updating your screens is extremely simple. Login to www. MySignagePortal.com to upload media, manage playlists, create your own templates and schedule content for whenever you want; giving you complete control over your network. No special software installation or dedicated PC is required, you can update your screens from anywhere in the world with an internet connection.