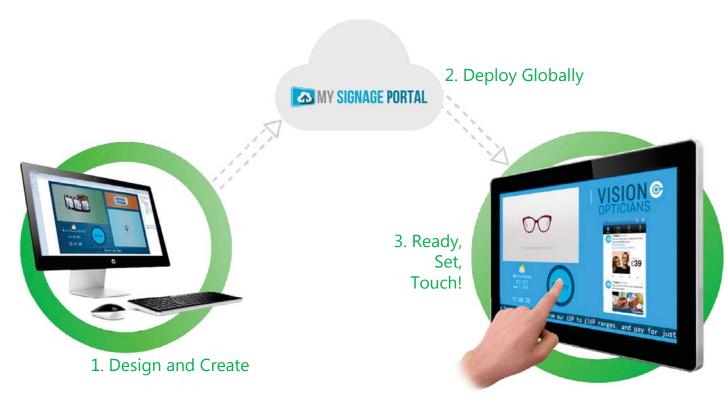

### **Update Instantly and from Anywhere**

Updating your screens is extremely simple. Login to www. MySignagePortal.com to upload media, manage playlists, create your own templates and schedule content for whenever you want; giving you complete control over your network. No special software installation or dedicated PC is required, you can update your screens from anywhere in the world with an internet connection.