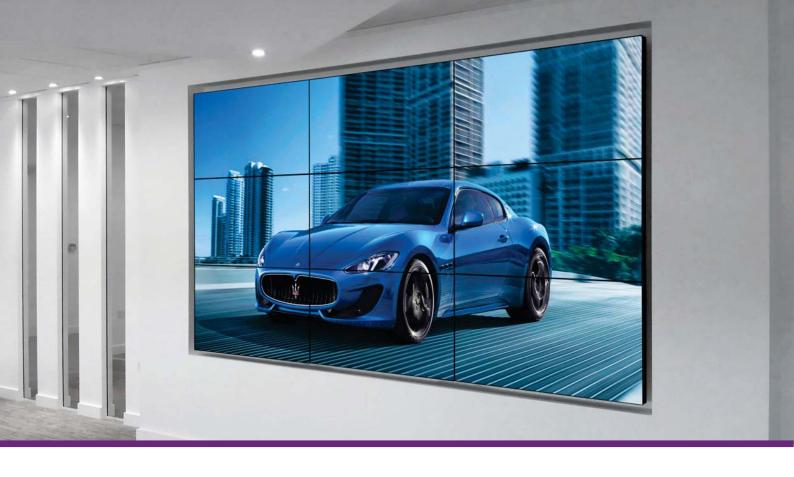

### **LCD Video Wall Displays**

### **Multiple Configurations**

These displays can be used to create Video Walls of any configuration, for example 2x2, 3x3, 1x4, 5x3 etc. Whatever your configuration requirements these displays can support them, even if you want a portrait Video Wall.

### **Super Narrow Bezel**

Virtually seamless appearance with a bezel of just 3.5mm screen to screen.

### **Automatic Tiling**

With an integrated video matrix processor, no additional hardware is required to get your Video Wall display to tile to any configuration.

### **IPS Panels**

Superior image quality and colour depth at 178° ultra wide viewing angle in both landscape and portrait orientations and with no blackening defect.

### **Super Narrow Bezel**

Achieve a sensational virtually seamless Video Wall thanks to our Video Wall panels that have a total bezel size of just 3.5mm. This allows your content to take center stage and provides a visual experience to remember for anyone who sees the display.

### **Automatic Tiling**

Our Video Walls Displays offer the ultimate in versatility. With a hassle free setup it is easy for our Video Wall Displays to tile the video signal automatically thanks to their integrated video matrix processor. This means that no additional matrix processing hardware is required; regardless of the configuration of your Video Wall.

### **IPS Panel**

State of the art commercial grade IPS panels give our Video Walls superior colour uniformity, a large viewing angle and remarkably vibrancy, even when mounted in portrait. Also these panels do not suffer from blackening defect when used as a window display.