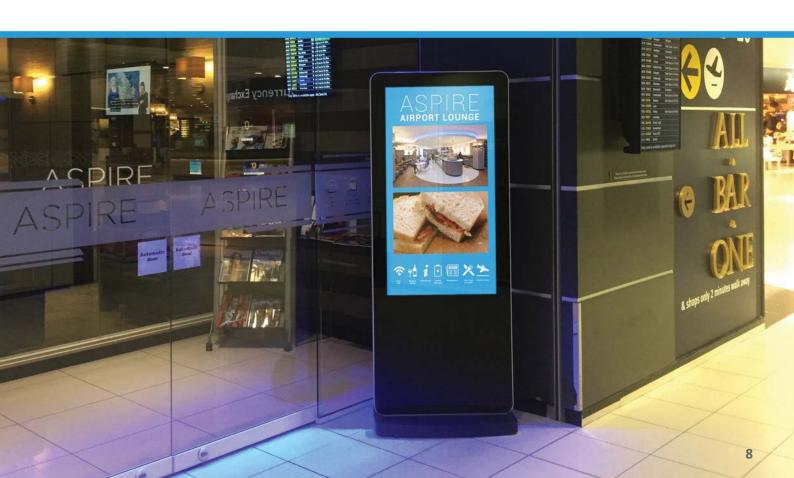

|  |
|              |                                      | OS               | Android                                                                      | 5.1.1                            |  |  |  |
|              |                                      | Graphic Engine   | OpenGL ES 1.1/2.0/3.0/3.1, OpenCl                                            | 1.1, Renderscript, Direct3D 11.1 |  |  |  |
| Accessories  | Included                             |                  | Scheduling Software, Remote                                                  | Control, Key, User Manual        |  |  |  |
| Accessories  | Optional                             |                  | Network Upgrade, Tou                                                         | uch Screen Upgrade               |  |  |  |



### **Network Digital Menu Boards**

# SA INSTAIL SA INSTAIL

### **Integrated Android Media Player**

The integrated Android Media Player allows for super fast updates. If required you can also run third party Digital Signage software via the Android PC board.

### **All-in-One Solution**

Combine a commercial grade LCD screen, an Android Network Media Player, 1 year free subscription to our premium Digital Signage software as well as a 3 year warranty and lifetime technical support. Digital Menu Boards have been made easy with this package. Everything You Need, for One Great Price and All from One Supplier.

### Narrow Bezel

Narrow Bezels allow multiple Digital Menu Boards to be placed side by side that create a near seamless display. With minimal distractions your customers now get a