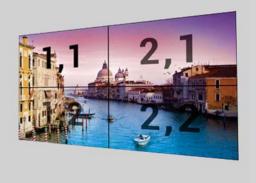

### **Multiple Configurations**

These displays can be used to create Video Walls of any configuration, for example 2x2, 3x3, 1x4, 5x3 etc. Whatever your configuration requirements these displays can support them, even if you want a portrait Video Wall.

### **Super Narrow Bezel**

Virtually seamless appearance with a bezel of just 3.5mm screen to screen.

### **Automatic Tiling**

With an integrated video matrix processor, no additional hardware is required to get your Video Wall display to tile to any configuration.