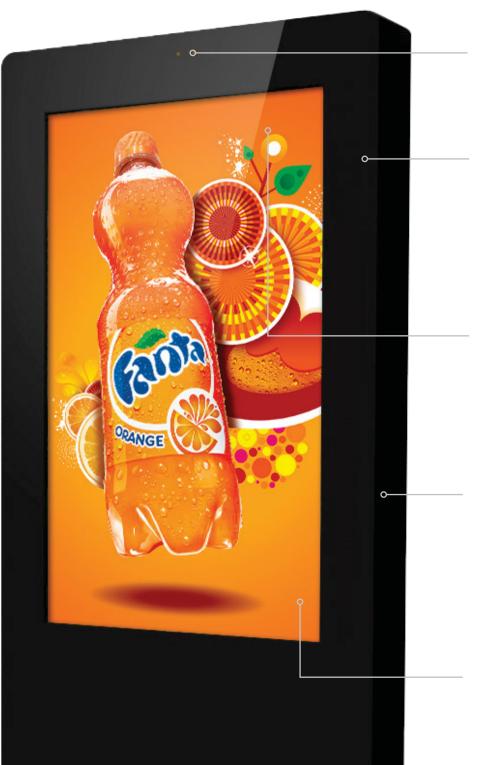

### **Android Freestanding Digital Posters**

### **Giant Tablet Styling**

Designed to resemble a giant smartphone or tablet. The sleek and sexy look is achieved with a striking aluminium surround and stunning IPX1 rated edge-to-edge glass.