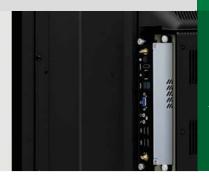

### **BNC Connection\***

Ideal for CCTV monitor applications our monitors have a BNC input for AV connections. The monitor is able to display video direct from CCTV cameras or from a Digital Video Recorder.

### IR Extension\*

As well as having a standard infrared remote control sensor there is also a free infrared remote control sensor extension included for easier kiosk integration.

uts

RS-232 Control

### **Built-in Video Matrix Processor\***

These displays can be used individually or as part of a tiled video wall. As a video wall, the units can tile the video signal automatically thanks to their built-in video matrix processor. This means the video wall can have any configuration without any additional hardware.

### **Connect Devices**

If you want to use the screen as a monitor you can connect devices via HDMI and VGA.