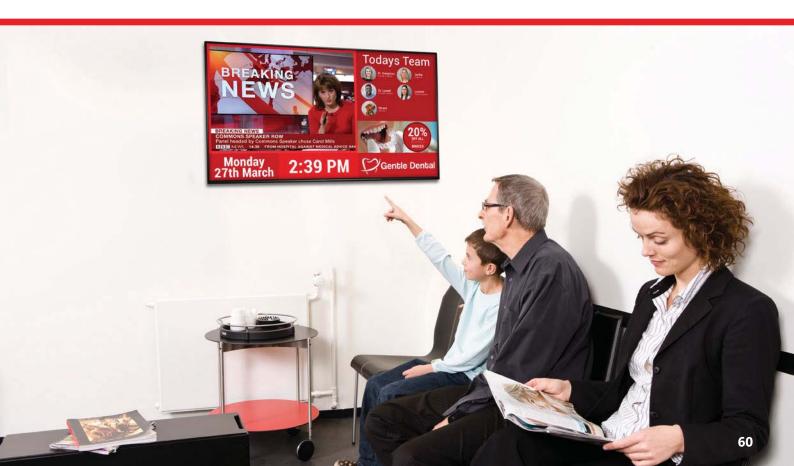

### **Network Digital Menu Boards**

### **All-in-One Solution**

Combine a commercial grade LCD screen, an Android Network Media Player, 1 year free subscription to our premium Digital Signage software as well as a 3 year warranty and lifetime technical support. Digital Menu Boards have been made easy with this package. Everything You Need, for One Great Price and All from One Supplier.

### Narrow Bezel

Narrow Bezels allow multiple Digital Menu Boards to be placed side by side that create a near seamless display. With minimal distractions your customers now get a greater viewing experience.

### **Multi Screen Synchronisation**

You can synchronise your Digital Menu Boards across multiple screens provided they are connected to the same network. This is ideal for menus above the counter.

|                   | Display Size            |                        | 32 Inch                      | 43 Inch                     | 50 Inch                        | 55 Inch         |  |  |  |
|-------------------|-------------------------|------------------------|------------------------------|-----------------------------|--------------------------------|-----------------|--|--|--|
|                   | Resolution              |                        |                              | 1920                        | 0x1080                         |                 |  |  |  |
| Panel Aspect Rati | Display Area (mm)       |                        | 698.4x392.9                  | 941.2x529.42                | 1073.78x604                    | 1209.6x680.4    |  |  |  |
|                   | Aspect Ratio            |                        |                              | 16:9                        |                                |                 |  |  |  |
|                   | Brightness (cd/m        | <sup>2</sup> )         |                              |                             | 150                            |                 |  |  |  |
|                   | Colour                  |                        |                              | 16                          | 5.7M                           |                 |  |  |  |
|                   | Viewing Angle           |                        | 178°                         |                             |                                |                 |  |  |  |
|                   | Contrast Ratio          |                        |                              | 40                          | 000:1                          |                 |  |  |  |
| Audio             | Speaker Type            | ·                      |                              | 5W,                         | 8Ω (x2)                        |                 |  |  |  |
| AN/ T             | Video                   | ·                      |                              | HDN                         | 1I, VGA                        |                 |  |  |  |
| AV Inputs         | Audio                   | ·                      |                              | Audio Soc                   | ket (3.5mm)                    |                 |  |  |  |
| Danner            | Power Consumption (W)   |                        | 38                           | 45                          | 55                             | 65              |  |  |  |
| Power             | Input Voltage           |                        | AC110~240V (50Hz~60Hz)       |                             |                                |                 |  |  |  |
|                   | Unit Size (WxHxE        | ) mm)                  | 723.4x422.9x68               | 963.6x557.9x60.2            | 1096.16x632.5x59.3             | 1232x708.9x59.3 |  |  |  |
| Mechanical        | Package Size (WxHxD mm) |                        | 865x555x210                  | 1150x700x210                | 1245x770x190                   | 1385x845x190    |  |  |  |
|                   | VESA Holes (mm          | )                      | 400x200/500x200              | 400x200                     | 400x200/400x400                |                 |  |  |  |
|                   | Net Weight (kg)         |                        | 11.65                        | 15.1                        | 23.6                           | 28              |  |  |  |
|                   | Gross Weight (kg        | J)                     | 15.05                        | 19                          | 28.5                           | 34.4            |  |  |  |
|                   | Operating Tempe         | emperature 0°C to 50°C |                              |                             |                                |                 |  |  |  |
| Environmental     | Storage Tempera         | ature                  |                              | -30°C                       | to 60°C                        |                 |  |  |  |
| Environmentai     | Operating Humio         | dity                   |                              | 10%                         | to 80%                         |                 |  |  |  |
|                   | Storage Humidity        | у                      | 5% to 95%                    |                             |                                |                 |  |  |  |
|                   |                         | Media Formats          | Video (MPG, AV               | I, MP4, RM, RMVB, TS), Au   | dio (MP3, WMA), Image (JPG,    | GIF, BMP, PNG)  |  |  |  |
|                   |                         | Media Resolution       | 1920x1080/1080x1920          |                             |                                |                 |  |  |  |
|                   |                         | Internal Memory        | 6GB                          |                             |                                |                 |  |  |  |
|                   |                         | CPU                    | Quad-Core Cortex-A17@1.61GHz |                             |                                |                 |  |  |  |
|                   |                         | GPU                    | Mali-T760 MP4 @600MHz        |                             |                                |                 |  |  |  |
| Computer          | Internal Media          | RAM                    | 2GB DDR3                     |                             |                                |                 |  |  |  |
| Computer          | Player                  | ROM                    |                              | 8GB                         | NAND                           |                 |  |  |  |
|                   |                         | USB                    |                              | USB2.0                      | HOST (x2)                      |                 |  |  |  |
|                   |                         | LAN                    |                              | 10/100M Ethernet (          | Network Version Only)          |                 |  |  |  |
|                   |                         | Wi-Fi                  |                              | 802.11b/g/n/ac (N           | etwork Version Only)           |                 |  |  |  |
|                   |                         | OS                     |                              | Andro                       | oid 5.1.1                      |                 |  |  |  |
|                   |                         | Graphic Engine         | Open                         | GL ES 1.1/2.0/3.0/3.1, Oper | CL 1.1, Renderscript, Direct3[ | D 11.1          |  |  |  |
| Accorrogies       | Included                |                        |                              | Scheduling Software, Remo   | ote Control, Key, User Manual  |                 |  |  |  |
| Accessories       | Optional                |                        | W                            | all Mount, Floor Stand/Tro  | ley, Ceiling Mount, Table Star | nd              |  |  |  |
|                   | • '                     |                        |                              |                             |                                |                 |  |  |  |