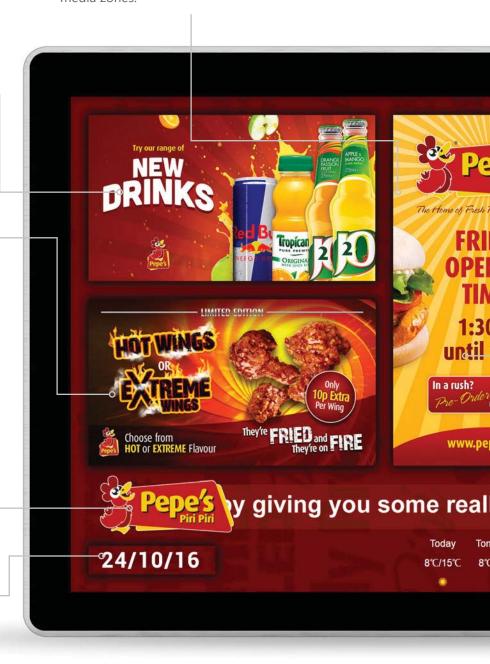

### **Exclusive Template Library**

Browse and choose from our exclusive library of Digital Signage templates or even design your own! Within each predesigned template you get the original media files, template layout and playlist. You can customise each of these to just how you would like. You can add your own branding, images or videos. Maintain your brand consistency by adding your logo and customising your colours. Templates are fully adaptable to your needs.

### **Update Instantly and from Anywhere**

Updating your screens is extremely simple. Login to www. MySignagePortal.com to upload media, manage playlists, create your own templates and schedule content for whenever you want; giving you complete control over your network. No special software installation or dedicated PC is required, you can update your screens from anywhere in the world with an internet connection.

### **Multi Screen Synchronisation**

You can synchronise your Digital Menu Boards across multiple screens provided they are connected to the same network. This is ideal for menus above the counter.

|                   | Display Size            |                        | 32 Inch                      | 43 Inch                     | 50 Inch                        | 55 Inch         |  |  |  |
|-------------------|-------------------------|------------------------|------------------------------|-----------------------------|--------------------------------|-----------------|--|--|--|
|                   | Resolution              |                        |                              | 1920                        | 0x1080                         |                 |  |  |  |
| Panel Aspect Rati | Display Area (mm)       |                        | 698.4x392.9                  | 941.2x529.42                | 1073.78x604                    | 1209.6x680.4    |  |  |  |
|                   | Aspect Ratio            |                        |                              | 16:9                        |                                |                 |  |  |  |
|                   | Brightness (cd/m        | <sup>2</sup> )         |                              |                             | 150                            |                 |  |  |  |
|                   | Colour                  |                        |                              | 16                          | 5.7M                           |                 |  |  |  |
|                   | Viewing Angle           |                        | 178°                         |                             |                                |                 |  |  |  |
|                   | Contrast Ratio          |                        |                              | 40                          | 000:1                          |                 |  |  |  |
| Audio             | Speaker Type            | ·                      |                              | 5W,                         | 8Ω (x2)                        |                 |  |  |  |
| AN/ T             | Video                   | ·                      |                              | HDN                         | 1I, VGA                        |                 |  |  |  |
| AV Inputs         | Audio                   | ·                      |                              | Audio Soc                   | ket (3.5mm)                    |                 |  |  |  |
| Danner            | Power Consumption (W)   |                        | 38                           | 45                          | 55                             | 65              |  |  |  |
| Power             | Input Voltage           |                        | AC110~240V (50Hz~60Hz)       |                             |                                |                 |  |  |  |
|                   | Unit Size (WxHxE        | ) mm)                  | 723.4x422.9x68               | 963.6x557.9x60.2            | 1096.16x632.5x59.3             | 1232x708.9x59.3 |  |  |  |
| Mechanical        | Package Size (WxHxD mm) |                        | 865x555x210                  | 1150x700x210                | 1245x770x190                   | 1385x845x190    |  |  |  |
|                   | VESA Holes (mm          | )                      | 400x200/500x200              | 400x200                     | 400x200/400x400                |                 |  |  |  |
|                   | Net Weight (kg)         |                        | 11.65                        | 15.1                        | 23.6                           | 28              |  |  |  |
|                   | Gross Weight (kg        | J)                     | 15.05                        | 19                          | 28.5                           | 34.4            |  |  |  |
|                   | Operating Tempe         | emperature 0°C to 50°C |                              |                             |                                |                 |  |  |  |
| Environmental     | Storage Tempera         | ature                  |                              | -30°C                       | to 60°C                        |                 |  |  |  |
| Environmentai     | Operating Humio         | dity                   |                              | 10%                         | to 80%                         |                 |  |  |  |
|                   | Storage Humidity        | у                      | 5% to 95%                    |                             |                                |                 |  |  |  |
|                   |                         | Media Formats          | Video (MPG, AV               | I, MP4, RM, RMVB, TS), Au   | dio (MP3, WMA), Image (JPG,    | GIF, BMP, PNG)  |  |  |  |
|                   |                         | Media Resolution       | 1920x1080/1080x1920          |                             |                                |                 |  |  |  |
|                   |                         | Internal Memory        | 6GB                          |                             |                                |                 |  |  |  |
|                   |                         | CPU                    | Quad-Core Cortex-A17@1.61GHz |                             |                                |                 |  |  |  |
|                   |                         | GPU                    | Mali-T760 MP4 @600MHz        |                             |                                |                 |  |  |  |
| Computer          | Internal Media          | RAM                    | 2GB DDR3                     |                             |                                |                 |  |  |  |
| Computer          | Player                  | ROM                    |                              | 8GB                         | NAND                           |                 |  |  |  |
|                   |                         | USB                    |                              | USB2.0                      | HOST (x2)                      |                 |  |  |  |
|                   |                         | LAN                    |                              | 10/100M Ethernet (          | Network Version Only)          |                 |  |  |  |
|                   |                         | Wi-Fi                  |                              | 802.11b/g/n/ac (N           | etwork Version Only)           |                 |  |  |  |
|                   |                         | OS                     |                              | Andro                       | oid 5.1.1                      |                 |  |  |  |
|                   |                         | Graphic Engine         | Open                         | GL ES 1.1/2.0/3.0/3.1, Oper | CL 1.1, Renderscript, Direct3[ | D 11.1          |  |  |  |
| Accorrogies       | Included                |                        |                              | Scheduling Software, Remo   | ote Control, Key, User Manual  |                 |  |  |  |
| Accessories       | Optional                |                        | W                            | all Mount, Floor Stand/Tro  | ley, Ceiling Mount, Table Star | nd              |  |  |  |
|                   | • '                     |                        |                              |                             |                                |                 |  |  |  |