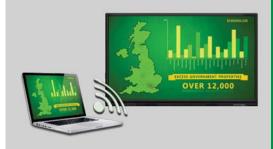

### **Update Instantly and from Anywhere**

Updating your screens is extremely simple. Login to www. MySignagePortal.com to upload media, manage playlists, create your own templates and schedule content for whenever you want; giving you complete control over your network. No special software installation or dedicated PC is required, you can update your screens from anywhere in the world with an internet connection.