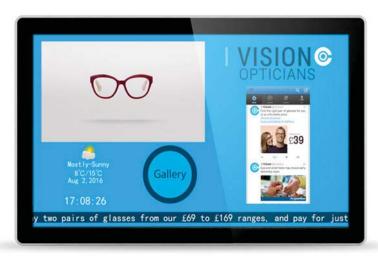

### **Exclusive Template Library**

Browse and choose from our exclusive library of Digital Signage templates or even design your own! Within each predesigned template you get the original media files, template layout and playlist. You can customise each of these to just how you would like. You can add your own branding, images or videos. Maintain your brand consistency by adding your logo and customising your colours. Templates are fully adaptable to your needs.

### **Update Instantly and from Anywhere**

Updating your screens is extremely simple. Login to www. MySignagePortal.com to upload media, manage playlists, create your own templates and schedule content for whenever you want; giving you complete control over your network. No special software installation or dedicated PC is required, you can update your screens from anywhere in the world with an internet connection.