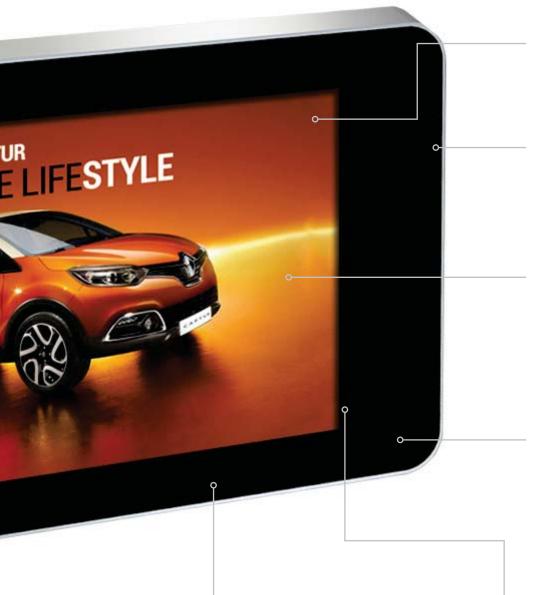

### **Giant Tablet Styling**

Designed to resemble a giant smartphone or tablet. The sleek and sexy look is achieved with a striking aluminium surround and stunning IPX1 rated edge-to-edge glass.

The screen can be upgraded to become a network screen that unlocks a host of new features including online updates and multiple media zones.

### 24/7 Commercial Use

A commercial grade panel, with a lifespan in excess of 70,000 hours, and high quality components ensure that this display can be in constant use 24/7. Tablet-like styling is achieved thanks to their tempered glass front and robust steel enclosure, framed in an unpainted aluminium surround, unlike cheap imitations.