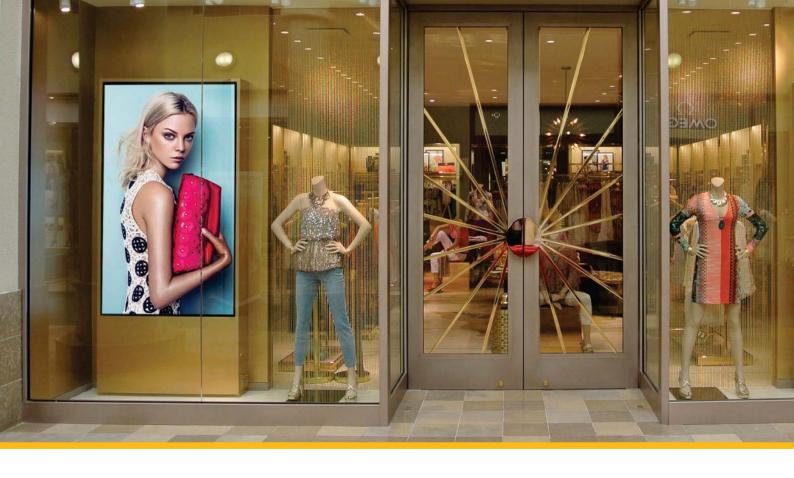

### **High Brightness Monitors**

### **High Brightness Panel**

1,500cd/m<sup>2</sup> makes sure this display will always be seen whatever the weather. Over 5 times brighter than that of a standard domestic television to improve the displays image clarity.

### **Sunlight Readable**

Brightness is paramount when using outward facing screens, these displays use commercial grade Ultra High Brightness panels (1,500 cd/m²); more than 5 times brighter than a standard home TV to allow easy readability in direct sunlight.