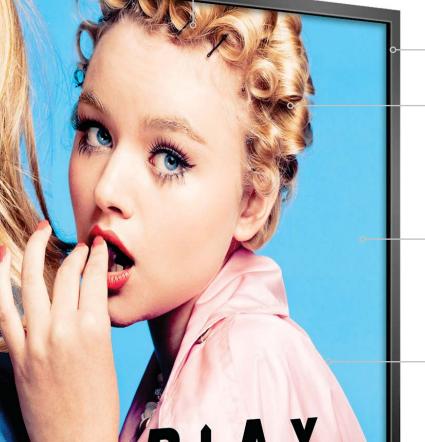

### **High Brightness Monitors**

### **High Brightness Panel**

1,500cd/m<sup>2</sup> makes sure this display will always be seen whatever the weather. Over 5 times brighter than that of a standard domestic television to improve the displays image clarity.

(47" is 2000cd/m<sup>2</sup>)