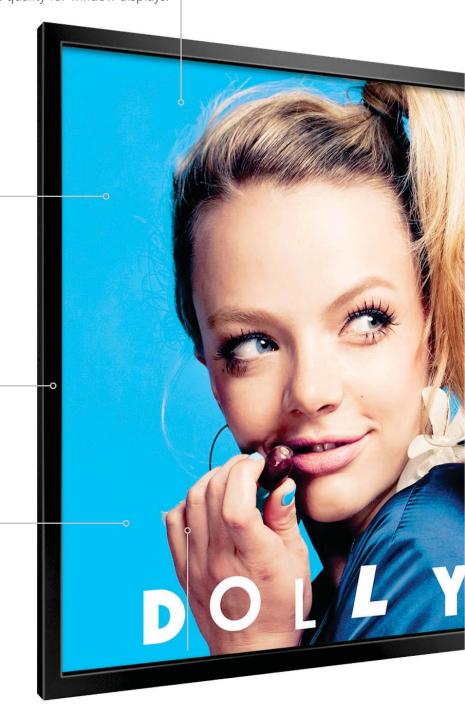

### **High Brightness Monitors**

### **High Brightness Panel**

1,500cd/m<sup>2</sup> makes sure this display will always be seen whatever the weather. Over 5 times brighter than that of a standard domestic television to improve the displays image clarity.

(47" is 2000cd/m<sup>2</sup>)