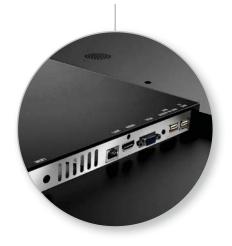

### **Connect Devices**

If you want to use the screen as a monitor you can connect devices via HDMI and VGA.