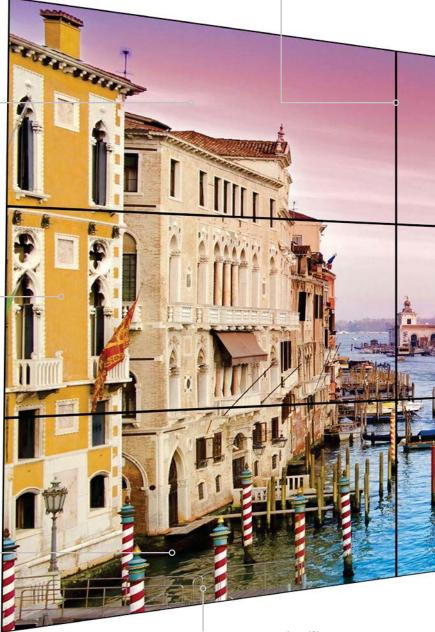

### **LCD Video Wall Displays**

### **Multiple Configurations**

These displays can be used to create Video Walls of any configuration, for example 2x2, 3x3, 1x4, 5x3 etc. Whatever your configuration requirements these displays can support them, even if you want a portrait Video Wall.

### **Super Narrow Bezel**

Virtually seamless appearance with a bezel of just 3.5mm screen to screen.

### **Automatic Tiling**

With an integrated video matrix processor, no additional hardware is required to get your Video Wall display to tile to any configuration.

### **IPS Panels**

Superior image quality and colour depth at 178° ultra wide viewing angle in both landscape and portrait orientations and with no blackening defect.