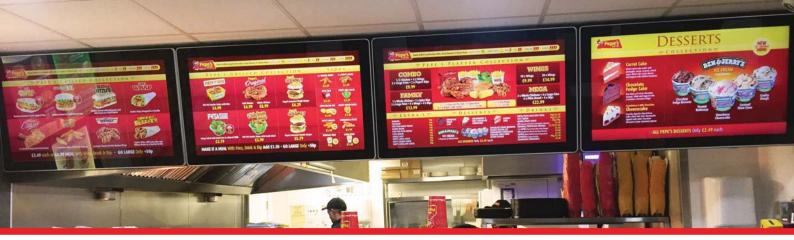

### **Network Digital Menu Boards**

### Narrow Bezel

Narrow Bezels allow multiple Digital Menu Boards to be placed side by side that create a near seamless display. With minimal distractions your customers now get a greater viewing experience.

### **Multi Screen Synchronisation**

You can synchronise your Digital Menu Boards across multiple screens provided they are connected to the same network. This is ideal for menus above the counter.

|                   | Display Size            |                        | 32 Inch                      | 43 Inch                     | 50 Inch                        | 55 Inch         |  |  |  |
|-------------------|-------------------------|------------------------|------------------------------|-----------------------------|--------------------------------|-----------------|--|--|--|
|                   | Resolution              |                        |                              | 1920                        | 0x1080                         |                 |  |  |  |
| Panel Aspect Rati | Display Area (mm)       |                        | 698.4x392.9                  | 941.2x529.42                | 1073.78x604                    | 1209.6x680.4    |  |  |  |
|                   | Aspect Ratio            |                        |                              | 16:9                        |                                |                 |  |  |  |
|                   | Brightness (cd/m        | <sup>2</sup> )         |                              |                             | 150                            |                 |  |  |  |
|                   | Colour                  |                        |                              | 16                          | 5.7M                           |                 |  |  |  |
|                   | Viewing Angle           |                        | 178°                         |                             |                                |                 |  |  |  |
|                   | Contrast Ratio          |                        |                              | 40                          | 000:1                          |                 |  |  |  |
| Audio             | Speaker Type            | ·                      |                              | 5W,                         | 8Ω (x2)                        |                 |  |  |  |
| AN/ T             | Video                   | ·                      |                              | HDN                         | 1I, VGA                        |                 |  |  |  |
| AV Inputs         | Audio                   | ·                      |                              | Audio Soc                   | ket (3.5mm)                    |                 |  |  |  |
| Danner            | Power Consumption (W)   |                        | 38                           | 45                          | 55                             | 65              |  |  |  |
| Power             | Input Voltage           |                        | AC110~240V (50Hz~60Hz)       |                             |                                |                 |  |  |  |
|                   | Unit Size (WxHxE        | ) mm)                  | 723.4x422.9x68               | 963.6x557.9x60.2            | 1096.16x632.5x59.3             | 1232x708.9x59.3 |  |  |  |
| Mechanical        | Package Size (WxHxD mm) |                        | 865x555x210                  | 1150x700x210                | 1245x770x190                   | 1385x845x190    |  |  |  |
|                   | VESA Holes (mm          | )                      | 400x200/500x200              | 400x200                     | 400x200/400x400                |                 |  |  |  |
|                   | Net Weight (kg)         |                        | 11.65                        | 15.1                        | 23.6                           | 28              |  |  |  |
|                   | Gross Weight (kg        | J)                     | 15.05                        | 19                          | 28.5                           | 34.4            |  |  |  |
|                   | Operating Tempe         | emperature 0°C to 50°C |                              |                             |                                |                 |  |  |  |
| Environmental     | Storage Tempera         | ature                  |                              | -30°C                       | to 60°C                        |                 |  |  |  |
| Environmentai     | Operating Humio         | dity                   |                              | 10%                         | to 80%                         |                 |  |  |  |
|                   | Storage Humidity        | у                      | 5% to 95%                    |                             |                                |                 |  |  |  |
|                   |                         | Media Formats          | Video (MPG, AV               | I, MP4, RM, RMVB, TS), Au   | dio (MP3, WMA), Image (JPG,    | GIF, BMP, PNG)  |  |  |  |
|                   |                         | Media Resolution       | 1920x1080/1080x1920          |                             |                                |                 |  |  |  |
|                   |                         | Internal Memory        | 6GB                          |                             |                                |                 |  |  |  |
|                   |                         | CPU                    | Quad-Core Cortex-A17@1.61GHz |                             |                                |                 |  |  |  |
|                   |                         | GPU                    | Mali-T760 MP4 @600MHz        |                             |                                |                 |  |  |  |
| Computer          | Internal Media          | RAM                    | 2GB DDR3                     |                             |                                |                 |  |  |  |
| Computer          | Player                  | ROM                    |                              | 8GB                         | NAND                           |                 |  |  |  |
|                   |                         | USB                    |                              | USB2.0                      | HOST (x2)                      |                 |  |  |  |
|                   |                         | LAN                    |                              | 10/100M Ethernet (          | Network Version Only)          |                 |  |  |  |
|                   |                         | Wi-Fi                  |                              | 802.11b/g/n/ac (N           | etwork Version Only)           |                 |  |  |  |
|                   |                         | OS                     |                              | Andro                       | oid 5.1.1                      |                 |  |  |  |
|                   |                         | Graphic Engine         | Open                         | GL ES 1.1/2.0/3.0/3.1, Oper | CL 1.1, Renderscript, Direct3[ | D 11.1          |  |  |  |
| Accorrogies       | Included                |                        |                              | Scheduling Software, Remo   | ote Control, Key, User Manual  |                 |  |  |  |
| Accessories       | Optional                |                        | W                            | all Mount, Floor Stand/Tro  | ley, Ceiling Mount, Table Star | nd              |  |  |  |
|                   | • '                     |                        |                              |                             |                                |                 |  |  |  |