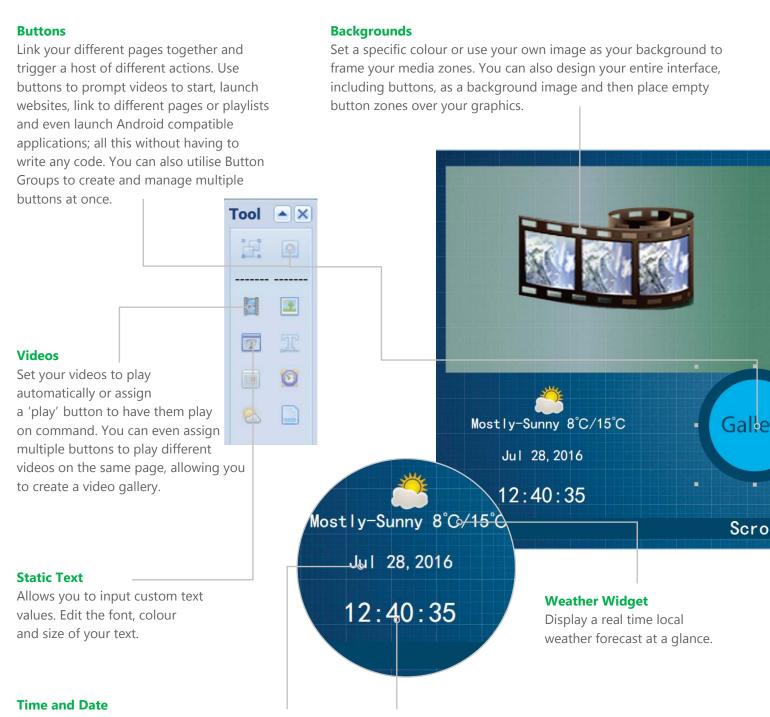

### When it comes to Digital Signage; we've got you covered!

Using our industry expertise we are fully equipped to provide complete turnkey solutions; developing software to be used alongside the superior hardware that we supply. Thanks to this factor, as well as the huge diversity in the solutions that we offer, we are a one-stop-shop for all Digital Signage projects.

We have solutions to meet every commercial display need, from 10" POS displays to colossal 10x10 Video Walls; we cover an enormous range of screen sizes. We offer a huge variety of products, all designed for 24/7 usage, such as High Brightness Monitors, IR and PCAP Touch Screens, Tablet-Style Android Advertising Displays, IP Rated Outdoor Screens as well as a range of back end software solutions for all of them. We can provide simple, cost-effective solutions that anybody can use, regardless of your level of technical knowledge; ideal for SMEs. We can also provide more comprehensive solutions for larger corporate projects that allow you to control, monitor and update a network of screens all over the world through our online portal. We know how to get the balance just right so that we can provide cost-effective, stylish and robust solutions that are suitable for use in public spaces.

We offer a full 3 year warranty on all of our core ranges that are featured in this brochure and also provide lifetime technical support on every product that we sell. We understand that every Digital Signage project is different and that is why working with an experienced and reputable supplier is essential.