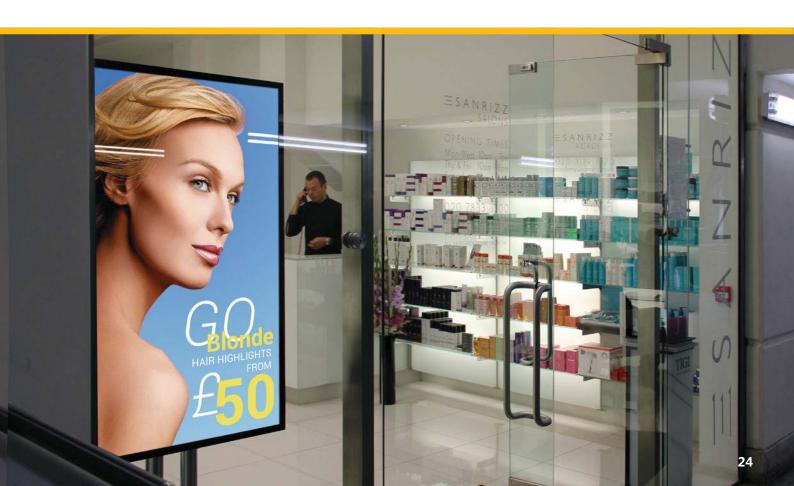

### **High Brightness Monitors**

### **High Brightness Panel**

1,500cd/m<sup>2</sup> makes sure this display will always be seen whatever the weather. Over 5 times brighter than that of a standard domestic television to improve the displays image clarity.

### **Sunlight Readable**

Brightness is paramount when using outward facing screens, these displays use commercial grade Ultra High Brightness panels (1,500 cd/m²); more than 5 times brighter than a standard home TV to allow easy readability in direct sunlight.