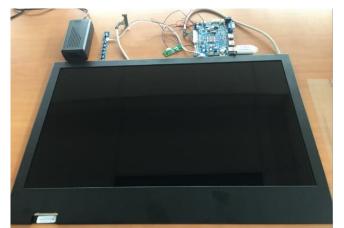

## **Transparent Display Integration Kit** LCD-070-TRN

7"

## 1. General Description

Transparent LCD Displays are the latest innovation in LCD technology, opening up a wide range of new opportunities in retail and marketing. Here at CDS we have our own range of transparent displays manufactured for us, and as we control the manufacturing, we can not only offer more sizes than anyone else in the world, but also guarantee stable supply, long term availability and LCDs with amazing quality. The technology allows you to display information / promotions on the digital display, whilst allowing you to see through it. This integration kit is designed to be built into an enclosure produced by the buyer/integrator.

### 2. Transparent Panel





#### 3. General Features

| Display Area                       | 153.7 x 85.7 mm                                                                |
|------------------------------------|--------------------------------------------------------------------------------|
| Dimensions of our T-LCD with Frame | 183.8 x 117.8 mm                                                               |
| Resolution                         | 800 x 480 Pixels                                                               |
| View Angle                         | 70/70/50/70                                                                    |
| Transparency                       | 15%                                                                            |
| Contrast of Base Panel             | 500:1