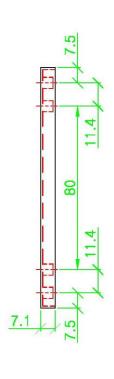

|
| Transparency                       | 15%                                                                            |
| Contrast of Base Panel             | 500:1                                                                          |
| Connections                        | DVI/ VGA Support                                                               |
| Formats                            | MPEG1, MPEG2, MPEG4 AVC and Real Video®  Dolby Digital, MPEGI/II Layer1/2, DTS |

**Crystal Display Systems Ltd.** 

Phone: +44 (0) 1634 327420

43 Riverside II, Sir Thomas Longley Road, Medway City Estate, Rochester, ME2 4DP

info@crystal-display.com



# **Transparent Display Integration Kit** LCD-070-TRN

7"

#### 4. Dimensions





### 5. Items Included

a. Each transparent LCD kit includes the display, media board, cables and power supply.



**Crystal Display Systems Ltd.** 

Phone: +44 (0) 1634 327420



## **Transparent Display Integration Kit** LCD-070-TRN

7"

Optional: Metal case for media board.





This media player case is optional.

**Optional: LED Bar Lighting** 



Visit our Transparent Kits Page here: <a href="http://crystal-display.com/products/transparent-lcd/">http://crystal-display.com/products/transparent-lcd/</a>

We also have finished transparent solutions available here: <a href="http://crystal-display.com/products/transparent-showcases/">http://crystal-display.com/products/transparent-showcases/</a>

**Crystal Display Systems Ltd.** 

Phone: +44 (0) 1634 327420

43 Riverside II, Sir Thomas L