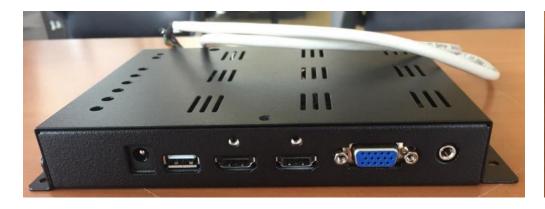

## **Transparent Display Integration Kit** LCD-070-TRN

7"

Optional: Metal case for media board.

This media player case is optional.

**Optional: LED Bar Lighting** 

Visit our Transparent Kits Page here: <a href="http://crystal-display.com/products/transparent-lcd/">http://crystal-display.com/products/transparent-lcd/</a>