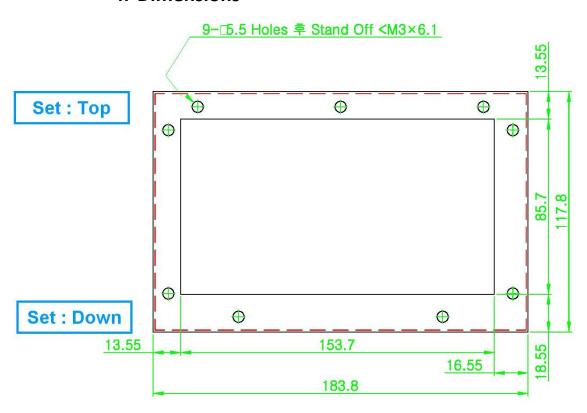

#### 4. Dimensions

#### 3. General Features

| Display Area                       | 153.7 x 85.7 mm                                                                |
|------------------------------------|--------------------------------------------------------------------------------|
| Dimensions of our T-LCD with Frame | 183.8 x 117.8 mm                                                               |
| Resolution                         | 800 x 480 Pixels                                                               |
| View Angle                         | 70/70/50/70                                                                    |
| Transparency                       | 15%                                                                            |
| Contrast of Base Panel             | 500:1                                                                          |
| Connections                        | DVI/ VGA Support                                                               |
| Formats                            | MPEG1, MPEG2, MPEG4 AVC and Real Video®  Dolby Digital, MPEGI/II Layer1/2, DTS |