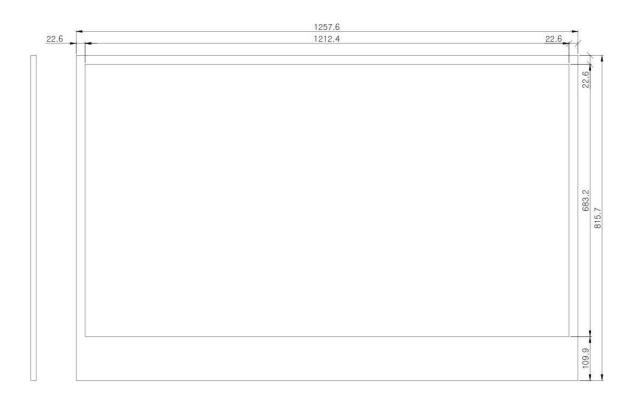

### 4. Dimensions

#### 3. General Features

| Display Area                       | 1212.4 x 683.6 mm                                                              |
|------------------------------------|--------------------------------------------------------------------------------|
| Dimensions of our T-LCD with Frame | 1257.6 x 815.7 mm                                                              |
| Resolution                         | 1920 x 1080 Pixels                                                             |
| View Angle                         | 89/89/89                                                                       |
| Transparency                       | 15%                                                                            |
| Contrast of Base Panel             | 1000:1                                                                         |
| Connections                        | USB/ HDMI x2/ VGA                                                              |
| Support Formats                    | MPEG1, MPEG2, MPEG4 AVC and Real Video®  Dolby Digital, MPEGI/II Layer1/2, DTS |