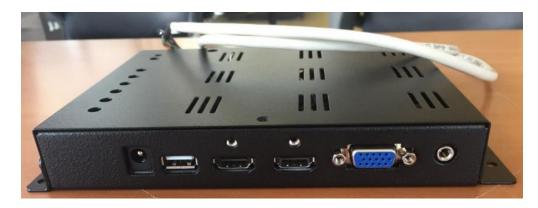

# **Transparent Display Integration Kit** LCD-550-TRN

55"

Optional: Metal case for media board.

This media player case is optional.

**Optional: LED Bar Lighting** 

Visit our Transparent Kits Page here: <a href="http://crystal-display.com/products/transparent-lcd/">http://crystal-display.com/products/transparent-lcd/</a>