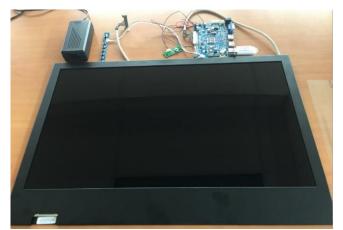

### **Transparent Display Integration Kit**

LCD-550-TRN

55"

### 1. General Description

Transparent LCD Displays are the latest innovation in LCD technology, opening up a wide range of new opportunities in retail and marketing. Here at CDS we have our own range of transparent displays manufactured for us, and as we control the manufacturing, we can not only offer more sizes than anyone else in the world, but also guarantee stable supply, long term availability and LCDs with amazing quality. The technology allows you to display information / promotions on the digital display, whilst allowing you to see through it. This integration kit is designed to be built into an enclosure produced by the buyer/integrator.

### 2. Transparent Panel





#### 3. General Features

| Display Area                       | 1212.4 x 683.6 mm                                                              |
|------------------------------------|--------------------------------------------------------------------------------|
| Dimensions of our T-LCD with Frame | 1257.6 x 815.7 mm                                                              |
| Resolution                         | 1920 x 1080 Pixels                                                             |
| View Angle                         | 89/89/89                                                                       |
| Transparency                       | 15%                                                                            |
| Contrast of Base Panel             | 1000:1