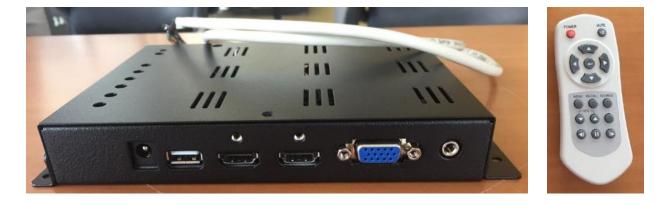

### Optional: Metal case for media board.

### 5. Items Included

a. Each transparent LCD kit includes the display, media board, cables and power supply.