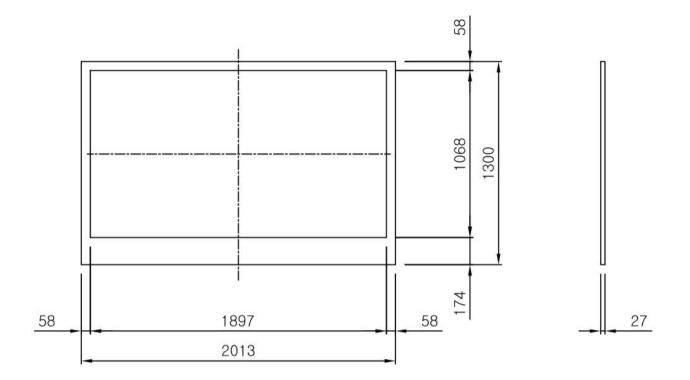

### 3. General Features

| Display Area                       | 1897 x 1068 mm                                                    |
|------------------------------------|-------------------------------------------------------------------|
| Dimensions of our T-LCD with Frame | 2013 x 1300 x 27 mm                                               |
| Resolution                         | 3840 x 2160 Pixels                                                |
| View Angle                         | 89/89/89                                                          |
| Transparency                       | 15%                                                               |
| Contrast of Base Panel             | 1400:1                                                            |
| Connections                        | HDMI x3/ VGA                                                      |
|                                    | Supports Video resolutions up to 4K×2K@30Hz,<br>and 1080p@120 Hz. |