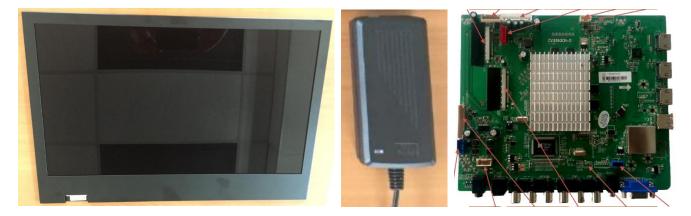

### 5. Items Included

a. Each transparent LCD kit includes the display, media board, cables and power supply.