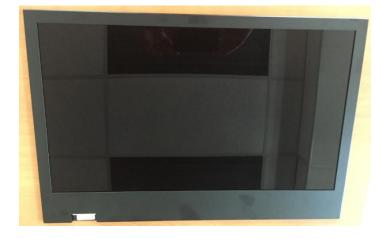

## **Transparent Display Integration Kit**

### LCD-860-TRN

## 86″

## **1. General Description**

Transparent LCD Displays are the latest innovation in LCD technology, opening up a wide range of new opportunities in retail and marketing. Here at CDS we have our own range of transparent displays manufactured for us, and as we control the manufacturing, we can not only offer more sizes than anyone else in the world, but also guarantee stable supply, long term availability and LCDs with amazing quality. The technology allows you to display information / promotions on the digital display, whilst allowing you to see through it. This integration kit is designed to be built into an enclosure produced by the buyer/integrator.

## 2. Transparent Panel





### 3. General Features

| Display Area                       | 1897 x 1068 mm                                                    |
|------------------------------------|-------------------------------------------------------------------|
| Dimensions of our T-LCD with Frame | 2013 x 1300 x 27 mm                                               |
| Resolution                         | 3840 x 2160 Pixels                                                |
| View Angle                         | 89/89/89                                                          |
| Transparency                       | 15%                                                               |
| Contrast of Base Panel             | 1400:1                                                            |
| Connections