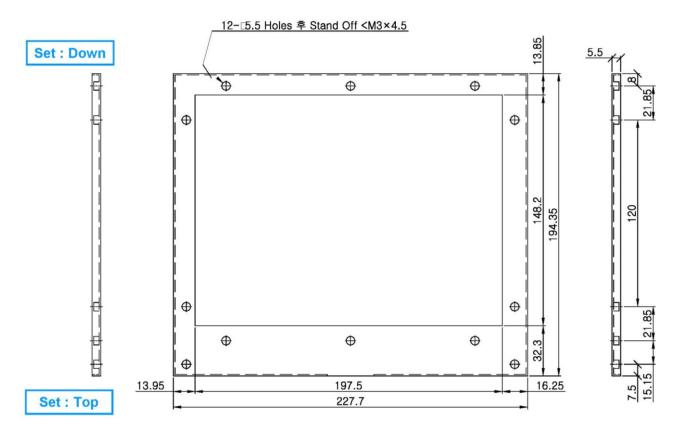

### 4. Dimensions

#### 3. General Features

| Display Area                       | 197.5 x 148.2 mm                                                               |
|------------------------------------|--------------------------------------------------------------------------------|
| Dimensions of our T-LCD with Frame | 227.7 x 194.35 mm                                                              |
| Resolution                         | 1024 x 600 Pixels                                                              |
| View Angle                         | 89/89/89                                                                       |
| Transparency                       | 15%                                                                            |
| Contrast of Base Panel             | 800:1                                                                          |
| Connections                        | USB/ HDMI x2/ VGA                                                              |
| Support Formats                    | MPEG1, MPEG2, MPEG4 AVC and Real Video®  Dolby Digital, MPEGI/II Layer1/2, DTS |