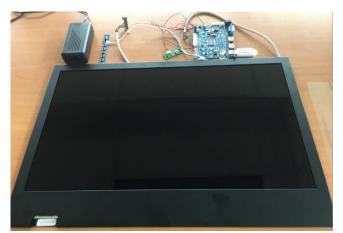

# **Transparent Display Integration Kit** LCD-101-TRN

10.1"

### 1. General Description

Transparent LCD Displays are the latest innovation in LCD technology, opening up a wide range of new opportunities in retail and marketing. Here at CDS we have our own range of transparent displays manufactured for us, and as we control the manufacturing, we can not only offer more sizes than anyone else in the world, but also guarantee stable supply, long term availability and LCDs with amazing quality. The technology allows you to display information / promotions on the digital display, whilst allowing you to see through it. This integration kit is designed to be built into an enclosure produced by the buyer/integrator.

## 2. Transparent Panel





#### 3. General Features

| Display Area                       | 197.5 x 148.2 mm                                                               |
|------------------------------------|--------------------------------------------------------------------------------|
| Dimensions of our T-LCD with Frame | 227.7 x 194.35 mm                                                              |
| Resolution                         | 1024 x 600 Pixels                                                              |
| View Angle                         | 89/89/89                                                                       |
| Transparency                       | 15%                                                                            |
| Contrast of Base Panel             | 800:1