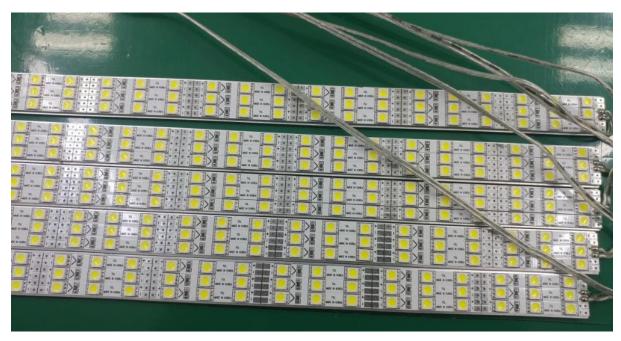

# **Transparent Display Integration Kit** LCD-101-TRN

10.1"

Optional: Metal case for media board.

This media player case is optional.

**Optional: LED Bar Lighting** 

Visit our Transparent Kits Page here: <a href="http://crystal-display.com/products/transparent-lcd/">http://crystal-display.com/products/transparent-lcd/</a>