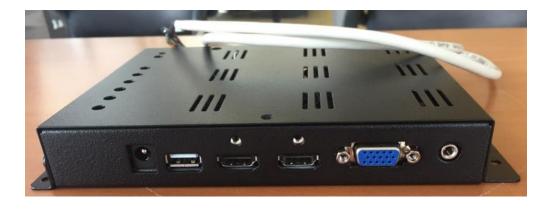

#### 3. General Features

| Display Area                       | 197.5 x 148.2 mm                                                               |
|------------------------------------|--------------------------------------------------------------------------------|
| Dimensions of our T-LCD with Frame | 227.7 x 194.35 mm                                                              |
| Resolution                         | 1024 x 600 Pixels                                                              |
| View Angle                         | 89/89/89                                                                       |
| Transparency                       | 15%                                                                            |
| Contrast of Base Panel             | 800:1                                                                          |
| Connections                        | USB/ HDMI x2/ VGA                                                              |
| Support Formats                    | MPEG1, MPEG2, MPEG4 AVC and Real Video®  Dolby Digital, MPEGI/II Layer1/2, DTS |

# **Transparent Display Integration Kit** LCD-101-TRN

10.1"

Optional: Metal case for media board.

This media player case is optional.

**Optional: LED Bar Lighting** 

Visit our Transparent Kits Page here: <a href="http://crystal-display.com/products/transparent-lcd/">http://crystal-display.com/products/transparent-lcd/</a>