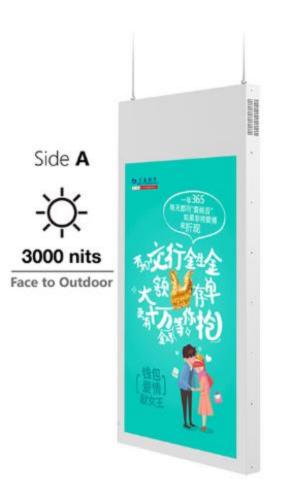

# Monitor characteristics 1500/3000 high bright range

Side B

700 nits

### MP-xxx-DS-HB-3000/1500 Range

Double sided this digital signage display with high bright 1500cd or super bright 3000cd on the outside screen and 700cd inside for those application where a high bright outward facing screen is required to enhance viewability.