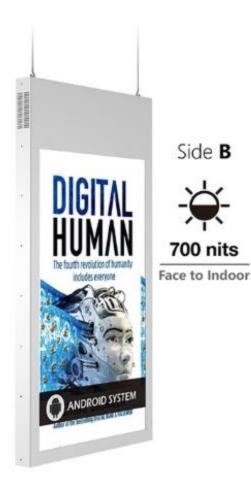

# Monitor characteristics 1500/3000 high bright range

Side B

700 nits

### MP-xxx-DS-HB-3000/1500 Range

Double sided this digital signage display with high bright 1500cd or super bright 3000cd on the outside screen and 700cd inside for those application where a high bright outward facing screen is required to enhance viewability.