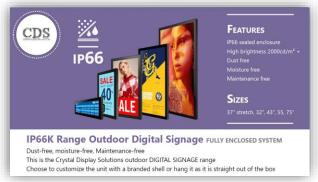

### **F**EATURES

- Brightness options up to 3000cd
- WIFI / 4G / RJ45 connection
- ULTRA thin design down to 12mm
- 1920x1080 FHD resolution
- Content management system for remote update

### SIZES

37", 43", 49", 55"