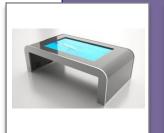

# **Transparent Display Kits**

Transparent Display kits from 5" up to 84" for integrators and designers

### **Transparent Display Showcases**