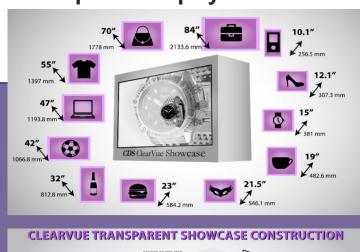

# **Transparent Display Kits**

Transparent Display kits from 5" up to 84" for integrators and designers

### **Transparent Display Showcases**