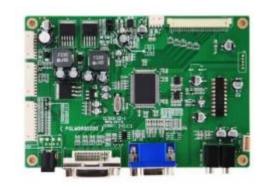

# **Full Range Of Interface Card Solutions**

This excellent range of industrial interfaces offer high quality / high reliability solutions with all inputs required driving displays up to 4K (3840 x 2160). These are offered as stand-alone boards, kits solutions with cables / connectors etc.. or as fully tested kit solutions including the TFT panel and touchscreens.

| Product Name           | PCB Dimension     | Inputs                                      | Outputs                                 | Max Resolution |
|------------------------|-------------------|---------------------------------------------|-----------------------------------------|----------------|
| PI Series 1080         | 100 x 150 x 16mm  | RGB, DP, HDMI,                              | LVDS, Speaker                           | 1920x          |
| PO Series 1080         | 96 x 96 x 15mm    | Y/Pb/Pr, PC Sound, RGB, DVI                 | LVDS, TTL                               | 1920x          |
| PS Series 1080         | 100 x 120 x 7.2mm | RGB, DVI, CVBS, External I2C                | LVDS, Audio                             | 1920x          |
| C Series 1080          | 110 x 150 x 17mm  | RGB, DVI, CVBS, SVHS,<br>Y/Pb/Pr, 10W Audio | LVDS                                    | 1920x          |
| O Series 1080          | 100 x 150 x 16 mm | RGB, DVI 2W Audio                           | LVDS                                    | 1920x          |
| M Series 2160 and 1080 | 257 186 mm        | HDMI 1.4a/30Hz<br>DP/DVI-D/RGB              | Vby1                                    | 3840x 1920x    |
| Pro-4K                 | 16o x 110 mm      | VGA, DP1.2, HDMI 2.0<br>HDMI 1.4 @60hz      | 10bit 8-lane V-By-One and 4-lane<br>eDP | 4096 x 2160    |