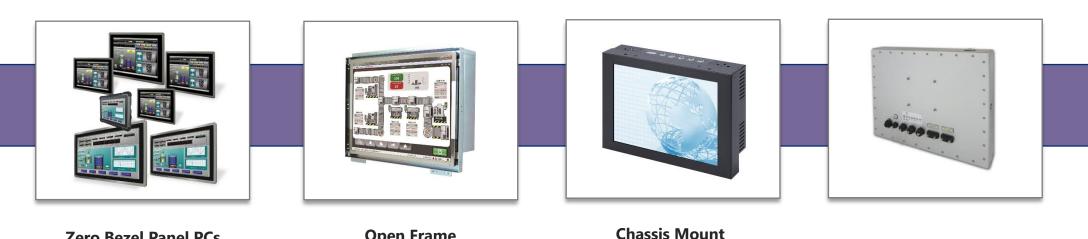

When choosing a Panel PC, you need to consider several elements including:

✓ The Display (Diagonal Size, Resolution, Brightness, Backlight etc..)

**Zero Bezel Panel PCs** 

and AIOs

- The Format (Open Frame, Chassis Mount, Rack Mount, IP66 Sealed etc.) Touchscreen Required? Technology? (Resistive, Capacitive, IR, SAW etc.)
- The PC itself (Processing Power, Graphic Power, I/O, HDD etc..) Operating System Pre-installed? (Windows 7, Windows 7 embedded etc.) Examples below but more upon request

**Open Frame** 

**Panel PCs** 

**Panel PCs** 

**IP67 Panel PCs** 