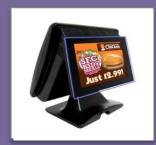

### Panel PCs (AIOs)

We specialize in Panel PCs and have a vast range of options now available. We can supply our solutions in many different formats to suit your application. Our sizes start as small as 6.5" diagonal, right up to 65". We test all our panel PC's for each application for optimum performance and visual quality.

When choosing a Panel PC, you need to consider several elements including:

✓ The Display (Diagonal Size, Resolution, Brightness, Backlight etc..)

**Zero Bezel Panel PCs** 

and AIOs

- The Format (Open Frame, Chassis Mount, Rack Mount, IP66 Sealed etc.) Touchscreen Required? Technology? (Resistive, Capacitive, IR, SAW etc.)
- The PC itself (Processing Power, Graphic Power, I/O, HDD etc..) Operating System Pre-installed? (Windows 7, Windows 7 embedded etc.) Examples below but more upon request