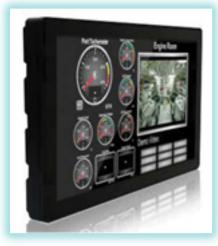

#### **High Brightness Industrial PCs from CDS**

High Bright Panel PCs are suitable for numerous applications requiring a Human-Machine Interface (HMI) including factory automation, energy, pharmaceutical, medical, food processing or outdoor applications. The features of the high luminance industrial HMI PCs include elegant and edge-to-edge glass designs, well designed and rugged construction, configurable performance, and flexible mounting options. CDS, as a Displays specialist, supply an extremely broad range of interactive HMI PCs, with a choice of processor and chipset combinations, with the focus of the CDS range being in the high brightness solutions.

## **Highlights Of The High Brightness Panel PC Range:**

- 10.4" 21.5" (standard aspects) Other sizes available upon request.
- Up to 1600cd brightness
- Mix and match pc platforms from intel Atom to Core i7 / AMD Ryzen-V
- High accuracy Multi touch PCAP touchscreens
- Barebone solutions
- 10.4" up to 21.5" as the core range.
- Wide power inputs from 9V-36V. \*Optional Extra
- IP65 front face up to full waterproof IP68 solutions.
- High reliability Fanless with no moving parts.
- Lockable power connectors
- Various Aspect ratios