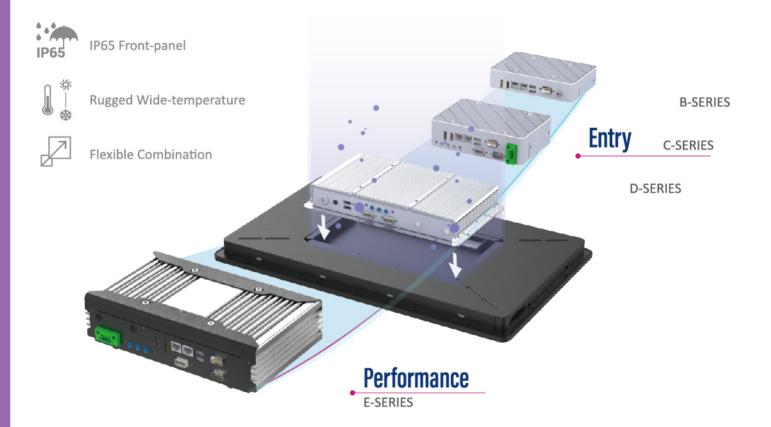

# Mix and Match Yourself

These aspects enable CDS to stand out from the competition. Thanks to the CDS team's professional experience, project management expertise, and innovative product development, CDS delivers excellent reliable and optimized industrial Panel PC Touch Screen Computers to its clients worldwide. CDS's goal is to offer high quality industrial computers at the most affordable prices.

#### **Fanless Embedded Touchscreen Panel PCs**

Industrial Box PC fanless series with multiple interfaces and mounting options to give flexible customer specific solutions.

The CDS slim Panel PCs include fanless or fan solutions depending on the customer project requirements. If the Panel PC needs to be applied in a tough high temperature and extreme surroundings, you should consider one of our Panel PCs with fan installed on the outside of the product, but the fans are detachable for easy maintenance if required.