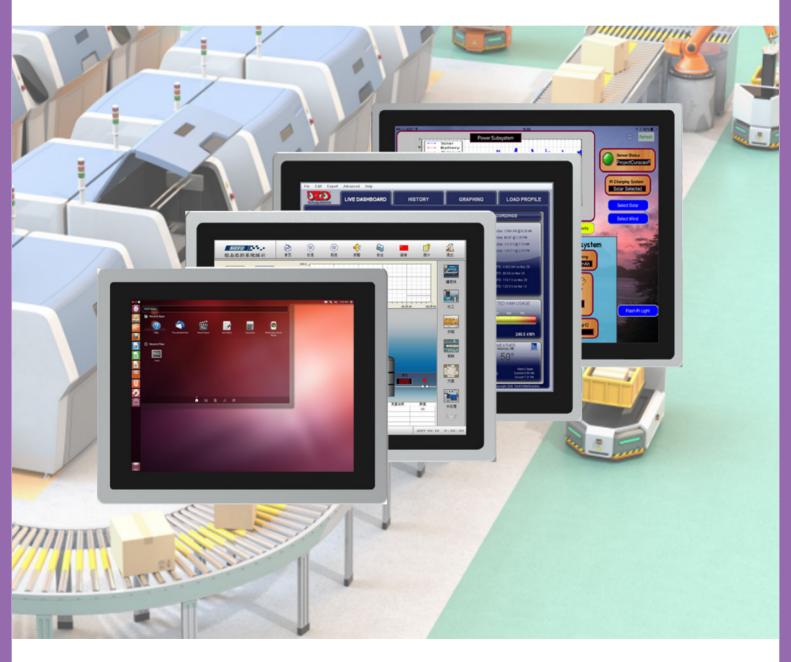

#### **Fanless Embedded Touchscreen Panel PCs**

Industrial Box PC fanless series with multiple interfaces and mounting options to give flexible customer specific solutions.

The CDS slim Panel PCs include fanless or fan solutions depending on the customer project requirements. If the Panel PC needs to be applied in a tough high temperature and extreme surroundings, you should consider one of our Panel PCs with fan installed on the outside of the product, but the fans are detachable for easy maintenance if required.

#### **High Brightness Industrial PCs from CDS**

High Bright Panel PCs are suitable for numerous applications requiring a Human-Machine Interface (HMI) including factory automation, energy, pharmaceutical, medical, food processing or outdoor applications. The features of the high luminance industrial HMI PCs include elegant and edge-to-edge glass designs, well designed and rugged construction, configurable performance, and flexible mounting options. CDS, as a Displays specialist, supply an extremely broad range of interactive HMI PCs, with a choice of processor and chipset combinations, with the focus of the CDS range being in the high brightness solutions.