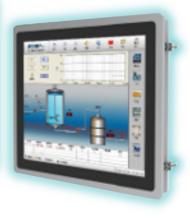

#### **High Brightness Industrial PCs from CDS**

High Bright Panel PCs are suitable for numerous applications requiring a Human-Machine Interface (HMI) including factory automation, energy, pharmaceutical, medical, food processing or outdoor applications. The features of the high luminance industrial HMI PCs include elegant and edge-to-edge glass designs, well designed and rugged construction, configurable performance, and flexible mounting options. CDS, as a Displays specialist, supply an extremely broad range of interactive HMI PCs, with a choice of processor and chipset combinations, with the focus of the CDS range being in the high brightness solutions.

## **Highlights Of The High Brightness Panel PC Range:**

- 10.4" 21.5" (standard aspects) Other sizes available upon request.
- Up to 1600cd brightness
- Mix and match pc platforms from intel Atom to Core i7 / AMD Ryzen-V
- High accuracy Multi touch PCAP touchscreens
- Barebone solutions
- 10.4" up to 21.5" as the core range.
- Wide power inputs from 9V-36V. \*Optional Extra
- IP65 front face up to full waterproof IP68 solutions.
- High reliability Fanless with no moving parts.
- Lockable power connectors
- Various Aspect ratios