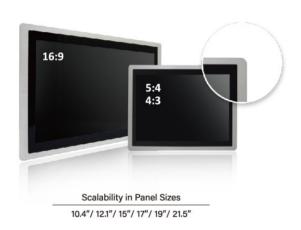

**Standard Bezel Series** 

**Narrow Bezel Series** 

New

Scalability in Panel Sizes
21.5"

Scalability in Panel Sizes

## **Highlights Of The High Brightness Panel PC Range:**

- 10.4" 21.5" (standard aspects) Other sizes available upon request.
- Up to 1600cd brightness
- Mix and match pc platforms from intel Atom to Core i7 / AMD Ryzen-V
- High accuracy Multi touch PCAP touchscreens
- Barebone solutions
- 10.4" up to 21.5" as the core range.
- Wide power inputs from 9V-36V. \*Optional Extra
- IP65 front face up to full waterproof IP68 solutions.
- High reliability Fanless with no moving parts.
- Lockable power connectors
- Various Aspect ratios