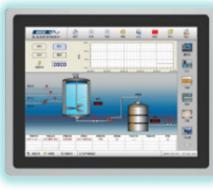

#### **High Brightness Industrial PCs from CDS**

High Bright Panel PCs are suitable for numerous applications requiring a Human-Machine Interface (HMI) including factory automation, energy, pharmaceutical, medical, food processing or outdoor applications. The features of the high luminance industrial HMI PCs include elegant and edge-to-edge glass designs, well designed and rugged construction, configurable performance, and flexible mounting options. CDS, as a Displays specialist, supply an extremely broad range of interactive HMI PCs, with a choice of processor and chipset combinations, with the focus of the CDS range being in the high brightness solutions.

## **Highlights Of The High Brightness Panel PC Range:**

- 10.4" 21.5" (standard aspects) Other sizes available upon request.
- Up to 1600cd brightness
- Mix and match pc platforms from intel Atom to Core i7 / AMD Ryzen-V
- High accuracy Multi touch PCAP touchscreens
- Barebone solutions
- 10.4" up to 21.5" as the core range.
- Wide power inputs from 9V-36V. \*Optional Extra
- IP65 front face up to full waterproof IP68 solutions.
- High reliability Fanless with no moving parts.
- Lockable power connectors
- Various Aspect ratios