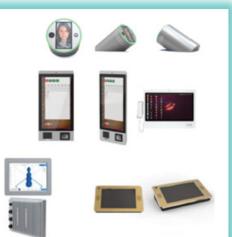

# **Successful OEM Project:**

- 1 Face recognition access control system
- 2 Self-service machine
- 3 Multi-functional touch PC
- 4 IP68 Aluminium housing industrial Panel PC
- 5 Conference all-in-one touch machine