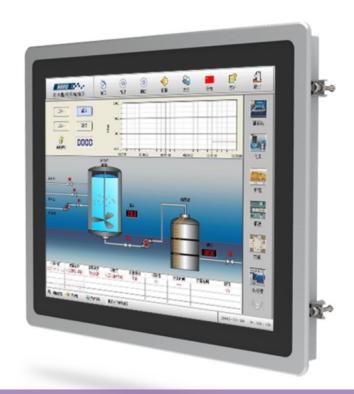

#### **High Brightness Industrial PCs from CDS**

High Bright Panel PCs are suitable for numerous applications requiring a Human-Machine Interface (HMI) including factory automation, energy, pharmaceutical, medical, food processing or outdoor applications. The features of the high luminance industrial HMI PCs include elegant and edge-to-edge glass designs, well designed and rugged construction, configurable performance, and flexible mounting options. CDS, as a Displays specialist, supply an extremely broad range of interactive HMI PCs, with a choice of processor and chipset combinations, with the focus of the CDS range being in the high brightness solutions.

## **Highlights Of The High Brightness Panel PC Range:**

- 10.4" 21.5" (standard aspects) Other sizes available upon request.
- Up to 1600cd brightness
- Mix and match pc platforms from intel Atom to Core i7 / AMD Ryzen-V
- High accuracy Multi touch PCAP touchscreens
- Barebone solutions
- 10.4" up to 21.5" as the core range.
- Wide power inputs from 9V-36V. \*Optional Extra
- IP65 front face up to full waterproof IP68 solutions.
- High reliability Fanless with no moving parts.
- Lockable power connectors
- Various Aspect ratios