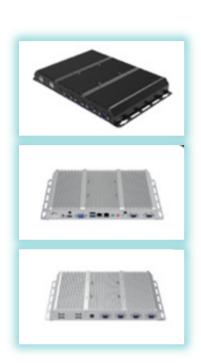

#### **Fanless Embedded Touchscreen Panel PCs**

Industrial Box PC fanless series with multiple interfaces and mounting options to give flexible customer specific solutions.

The CDS slim Panel PCs include fanless or fan solutions depending on the customer project requirements. If the Panel PC needs to be applied in a tough high temperature and extreme surroundings, you should consider one of our Panel PCs with fan installed on the outside of the product, but the fans are detachable for easy maintenance if required.