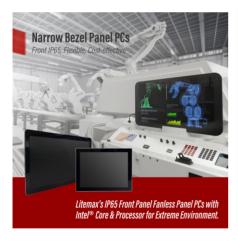

**Standard Bezel Series** 

**Narrow Bezel Series** 

New

Scalability in Panel Sizes
21.5"

Scalability in Panel Sizes

## **Highlights Of The High Brightness Panel PC Range:**

- 10.4" 21.5" (standard aspects) Other sizes available upon request.
- Up to 1600cd brightness
- Mix and match pc platforms from intel Atom to Core i7 / AMD Ryzen-V
- High accuracy Multi touch PCAP touchscreens
- Barebone solutions
- 10.4" up to 21.5" as the core range.
- Wide power inputs from 9V-36V. \*Optional Extra
- IP65 front face up to full waterproof IP68 solutions.
- High reliability Fanless with no moving parts.
- Lockable power connectors
- Various Aspect ratios