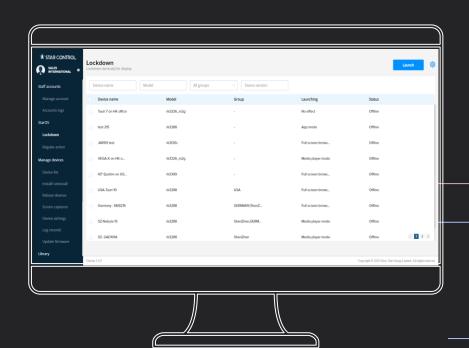

### Online platform to control device

- Online/offline
- OTA firmware/application update
- Export logs
- Switch to different modes (digital signage, browser kiosk, multiple application)
- Assign management privilege for each device
- Group devices
- Free updates with more user management and data retrieval features