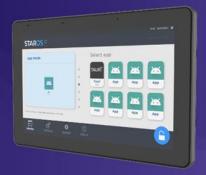

### STAROS application

Lock down app, webpage, video

OTA firmware update

Screen Saver

Multi App Mode

### Online platform to control device

- Online/offline
- OTA firmware/application update
- Export logs
- Switch to different modes (digital signage, browser kiosk, multiple application)
- Assign management privilege for each device
- Group devices
- Free updates with more user management and data retrieval features