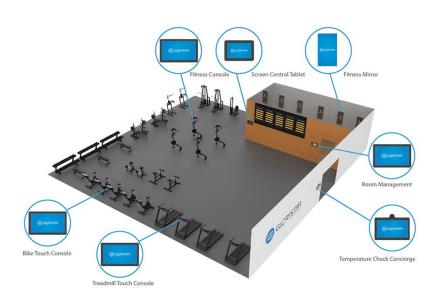

# Fitness Product Application

Fitness console (bike, treadmill)

Screen control tablet

Fitness mirror

Room management