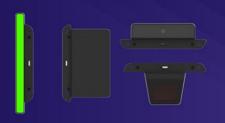

### NEBULA PLUS Modular Kiosk Tablet

10 inch

Plug and play modules

Powerful ROCKCHIP 3399 Processor

Custom Firmware and Open APIs

STAROS Lockdown App

Star Control Remote Device Manager

Camera
LED lights
RFID/NFC Readers
1D/2D Barcode scanners

**Camera Module** 5 Mega Pixel Camera

**1D and 2D Barcode** Newland and Honeywell

RFID Module (Elatec) supports HID protocol (with additional cost) through firmware update

**LED light Module** 

### Detachable modules Nebula Plus - NEB101