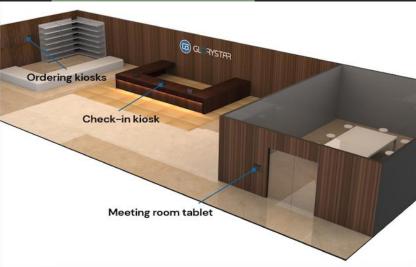

# Hotel Product Application

In room tablet

Fitness Mirror

Ordering Kiosks

Check in Kiosks

Meeting Room Control