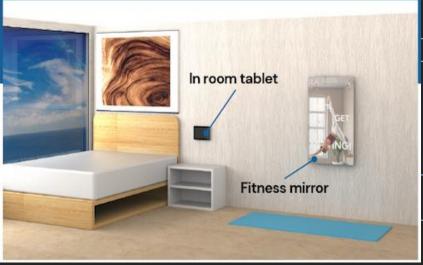

# Hotel Product Application

In room tablet

Fitness Mirror

Ordering Kiosks

Check in Kiosks

Meeting Room Control

## **EPSILON**Tablet Fitness Mirror

43 inch

Powerful ROCKCHIP 3399 Processor

Dual Core A72 (1.8GHz) + Quad Core A53 (1.4 GHz)

Android 9.0 OS

5 MP Camera and 10W Speakers

Two built-in 10W speakers for an immersive experience and camera for capturing workouts