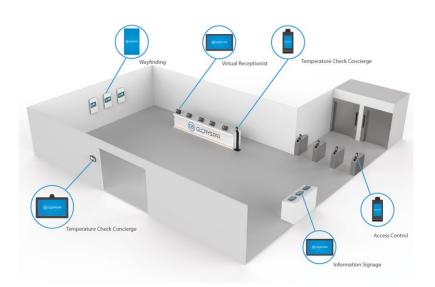

# Lobby Product Application

Wayfinding

Virtual receptionist

Temperature check concierge

Information signage

Access control