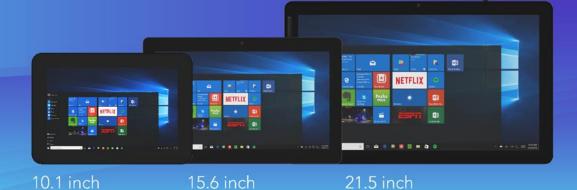

### Nebula Plus applications

Telehealth

Restaurant ordering

**Endless aisle** 

Gaming

10 inch

15.6 inch

21.5 inch