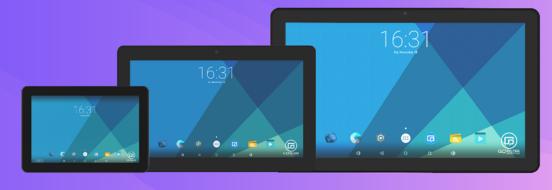

### NEBULA PLUS Modular Kiosk Tablet

10 inch

Plug and play modules

Powerful ROCKCHIP 3399 Processor

Custom Firmware and Open APIs

STAROS Lockdown App

Star Control Remote Device Manager

Camera
LED lights
RFID/NFC Readers
1D/2D Barcode scanners

### Nebula Plus applications

Telehealth

Restaurant ordering

**Endless aisle** 

Gaming

10 inch

15.6 inch

21.5 inch