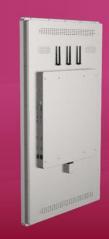

## **EPSILON**Tablet Fitness Mirror

43 inch

Powerful ROCKCHIP 3399 Processor

Dual Core A72 (1.8GHz) + Quad Core A53 (1.4 GHz)

Android 9.0 OS

5 MP Camera and 10W Speakers

Two built-in 10W speakers for an immersive experience and camera for capturing workouts

10 Point Capacitive Touch Screen

Brightness 700 cd/m2 for HD clear video playback

STAROS Lockdown App

Auto start videos, webpages and apps, prevent unwanted third party from accessing into the android system