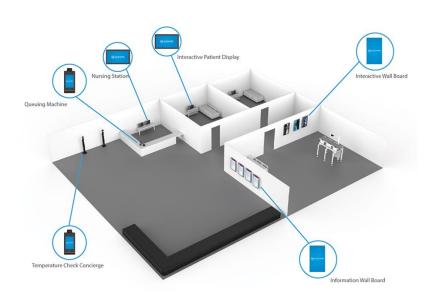

# Healthcare Product Application

Queuing machine

Nursing station

Interactive patient display

Interactive information wall board