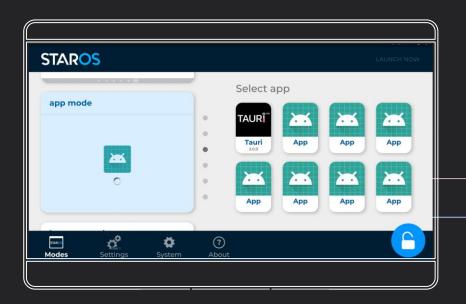

### STAROS application

Lock down app, webpage, video

OTA firmware update

Screen Saver

Multi App Mode