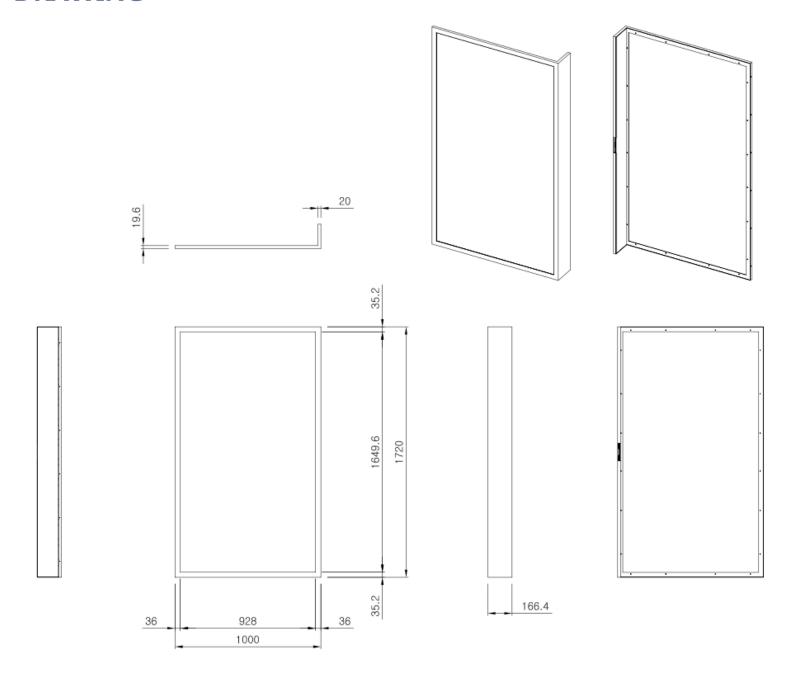

#### **SPECIFICATION**

| Screen diagonal       | 75 inches                                                         |
|-----------------------|-------------------------------------------------------------------|
| Overall size          | 1720 x 1000 x 166.4 mm                                            |
| Active area           | 1649.6 x 928 mm                                                   |
| Screen max resolution | 3840 x 2160                                                       |
| Coverglass            | 5mm                                                               |
| Transparency          | 15%                                                               |
| Monitor aspect ratio  | 16:9                                                              |
| Contract ratio        | 1200:1                                                            |
| Viewing Angle H/V     | 89° / 89° / 89° / 89°                                             |
| Inputs                | HDMI x2 / Display Port / USB                                      |
| Support Formats       | Supports Video resolutions up to 4K×2K@30Hz, and 1080p@120 Hz.    |
| Operating temperature | 0°C ~ 50°C                                                        |
| Operating humidity    | <90%                                                              |
| Accessories           | Media Board Power Supply, Power Cables, Remote control            |
| Optional Accessories  | Touchscreen, metal case enclosure for media board, LED light bars |

### **DRAWING**