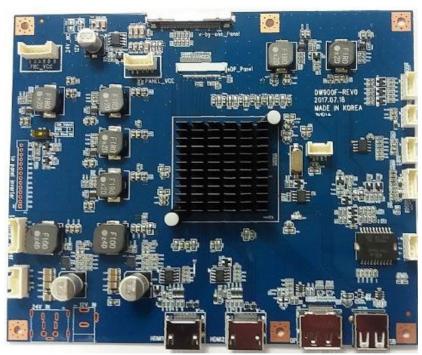

### **AD BOARD**

| Item                  | Description                            |
|-----------------------|----------------------------------------|
| Input resolution      | Up to 4K2K ( 4096x21600@60Hz )         |
| Output resolution     | Up to 4k2k( 4096x2160@60Hz )           |
| Colors                | 10Bit(1.07 Billion )                   |
| Power Supply          | Single power supply +24V or SMPS power |
| Operating temperature | 0 ~ 60 ℃                               |
| Inputs                | DP(v1.2a), HDMI1(v2.0), HDMI2(v2.0)    |
| Panel voltage         | 12V                                    |
| eDP output            | 8 Lan eDP(optional)                    |
| V-by-One support      | 8 Lan v-by-one                         |
| Backlight support     | PWM & Analog Dimming                   |
| Power safe mode       | VESA DPMS compatible                   |
| DDC CI                | Support DDC/CI                         |
| Remote Control        | optional                               |
| RS232 Control         | optional                               |
| Display Function      | POP , PIP support                      |