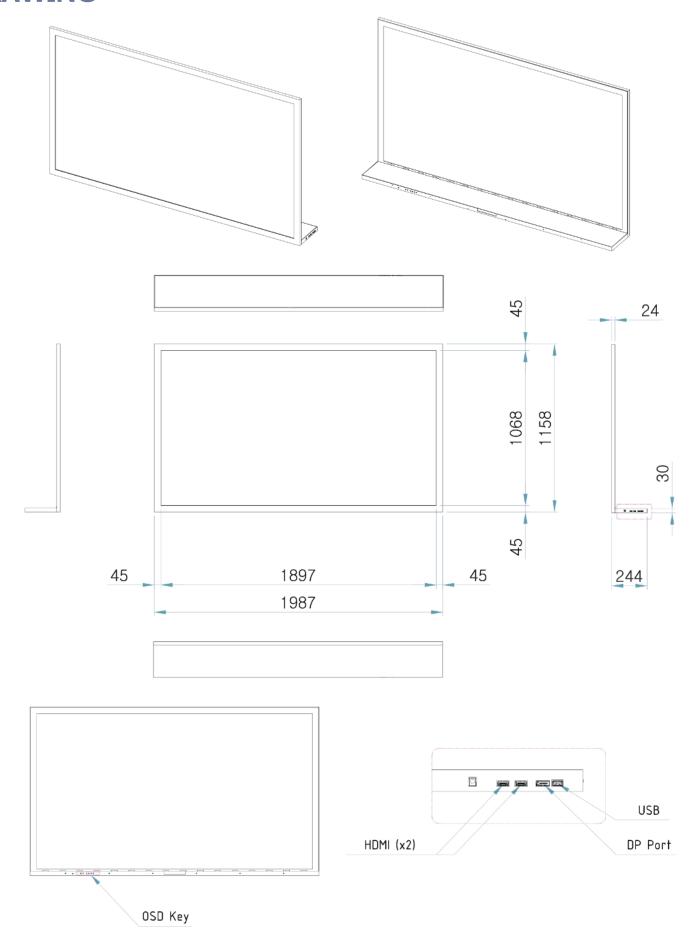

#### **SPECIFICATION**

| Screen diagonal       | 86 inches                                                         |
|-----------------------|-------------------------------------------------------------------|
| Overall size          | 1987 x 1158 x 24 mm (with L, 244mm total)                         |
| Active area           | 1897 x 1068 mm                                                    |
| Screen max resolution | 3840 x 2160                                                       |
| Cover glass           | 5mm                                                               |
| Transparency          | 15%                                                               |
| Monitor aspect ratio  | 16:9                                                              |
| Contract ratio        | 1400:1                                                            |
| Viewing Angle H/V     | 89° / 89° / 89° / 89°                                             |
| Inputs                | HDMI x2 / Display Port / USB                                      |
| Support Formats       | Supports Video resolutions up to 4K×2K@30Hz, and 1080p@120 Hz.    |
| Operating temperature | 0°C ~ 50°C                                                        |
| Operating humidity    | <90%                                                              |
| Accessories           | Media Board Power Supply, Power Cables, Remote control            |
| Optional Accessories  | Touchscreen, metal case enclosure for media board, LED light bars |

### **DRAWING**