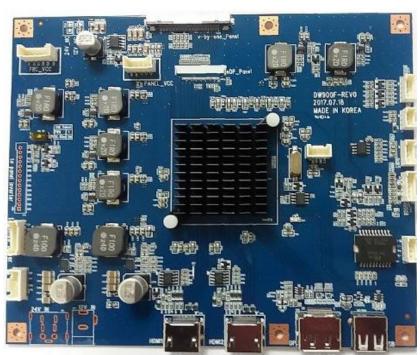

## **AD BOARD**

| Item                  | Description                            |
|-----------------------|----------------------------------------|
| Input resolution      | Up to 4K2K ( 4096x21600@60Hz )         |
| Output resolution     | Up to 4k2k( 4096x2160@60Hz )           |
| Colors                | 10Bit(1.07 Billion )                   |
| Power Supply          | Single power supply +24V or SMPS power |
| Operating temperature | 0 ~ 60 ℃                               |
| Inputs                | DP(v1.2a), HDMI1(v2.0), HDMI2(v2.0)    |
| Panel voltage         | 12V                                    |
| eDP output            | 8 Lan eDP(optional)                    |
| V-by-One support      | 8 Lan v-by-one                         |
| Backlight support     | PWM & Analog Dimming                   |
| Power safe mode       | VESA DPMS compatible                   |
| DDC CI                | Support DDC/CI                         |
| Remote Control        | optional                               |
| RS232 Control         | optional                               |
| Display Function      | POP , PIP support                      |