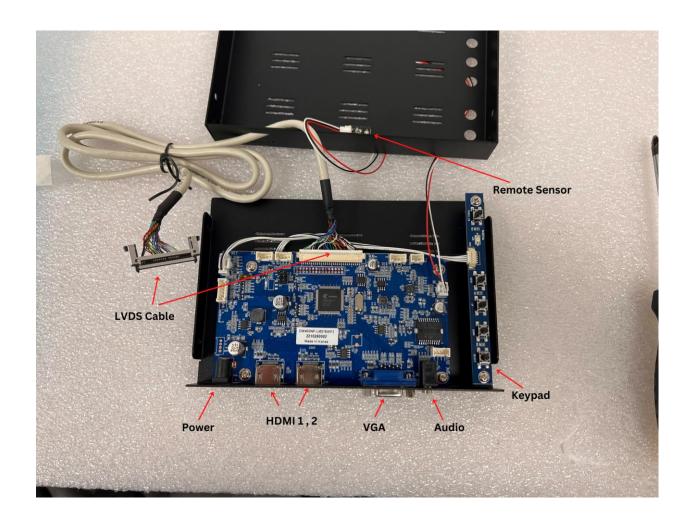

#### **SPECIFICATION**

| Screen diagonal       | 15 inches                                                                                    |
|-----------------------|----------------------------------------------------------------------------------------------|
| Overall size          | 337.3 327.65 5.5 mm                                                                          |
| Active area           | 305.2 x 229.1 mm                                                                             |
| Screen max resolution | 1024 x 768                                                                                   |
| Transparency          | 15%                                                                                          |
| Monitor aspect ratio  | 4:3                                                                                          |
| Contract ratio        | 800:1                                                                                        |
| Viewing Angle H/V     | 80° / 80° / 65° / 80°                                                                        |
| Inputs                | HDMI x2 / VGA                                                                                |
| Operating temperature | 0°C ~ 50°C                                                                                   |
| Operating humidity    | <90%                                                                                         |
| Accessories           | LVDS cable from AD board to panel, Media Board<br>Power Supply, Power Cables, Remote control |
| Optional Accessories  | Touchscreen, metal case enclosure for media board, LED light bars                            |

## **AD BOARD**

| Input resolution             | Up to WUXGA ( 1920x1200@60Hz )                |
|------------------------------|-----------------------------------------------|
| Output resolution            | VGA up to WUXGA( 1920x1200@60Hz )             |
| Colors                       | 16.7M                                         |
| Power Supply                 | Single power supply +12V or SMPS power        |
| Operating temperature        | 0~60℃                                         |
| Inputs                       | VGA, HDMI *2                                  |
| Panel voltage                | 3.3V, 5.0V , 12.0V (selectable with jumpers ) |
| LVDS output                  | Dual 2ch , 8bit                               |
| Audio Output                 | 5W x2 , 8Ω /CH                                |
| Backlight support            | PWM & Analog Dimming                          |
| Plug & Play                  | VESA DDC 2BI                                  |
| Power management             | Compatible with Energy Star, DPMS             |
| Remote Control               | optional                                      |
| Fan(Temperature) Control     | optional                                      |
| Auto Backlight(Light Sensor) | optional                                      |
| RS232 Control                | optional                                      |