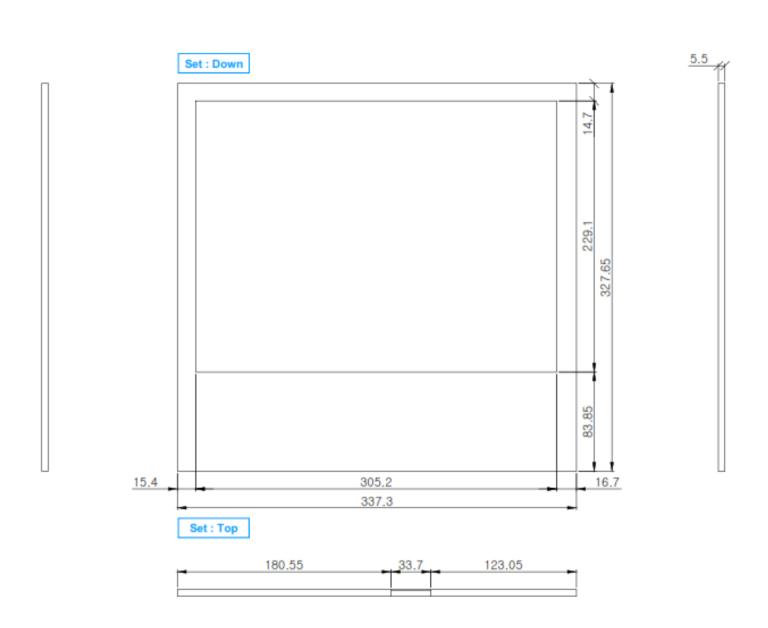

#### **SPECIFICATION**

| Screen diagonal       | 15 inches                                                                                    |
|-----------------------|----------------------------------------------------------------------------------------------|
| Overall size          | 337.3 327.65 5.5 mm                                                                          |
| Active area           | 305.2 x 229.1 mm                                                                             |
| Screen max resolution | 1024 x 768                                                                                   |
| Transparency          | 15%                                                                                          |
| Monitor aspect ratio  | 4:3                                                                                          |
| Contract ratio        | 800:1                                                                                        |
| Viewing Angle H/V     | 80° / 80° / 65° / 80°                                                                        |
| Inputs                | HDMI x2 / VGA                                                                                |
| Operating temperature | 0°C ~ 50°C                                                                                   |
| Operating humidity    | <90%                                                                                         |
| Accessories           | LVDS cable from AD board to panel, Media Board<br>Power Supply, Power Cables, Remote control |
| Optional Accessories  | Touchscreen, metal case enclosure for media board, LED light bars                            |

### **DRAWING**