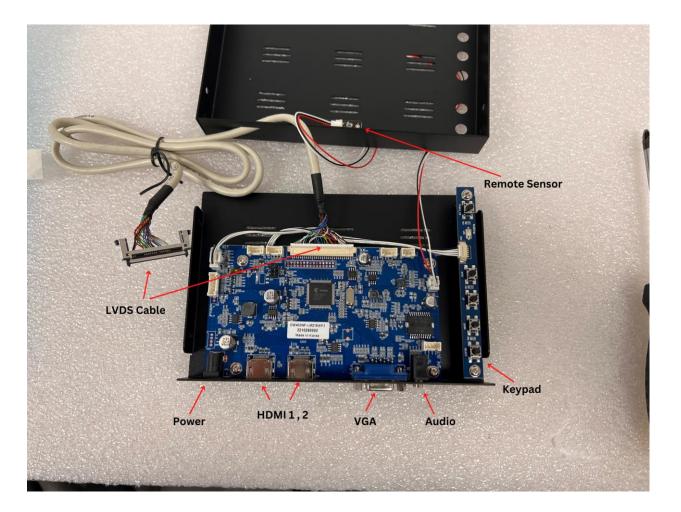

#### **SPECIFICATION**

| Screen diagonal       | 27 inches                                                                                    |
|-----------------------|----------------------------------------------------------------------------------------------|
| Overall size          | 636.8 x 417.5 x 5.5 mm                                                                       |
| Active area           | 596.7 x 336 mm                                                                               |
| Screen max resolution | 1920 x 1080                                                                                  |
| Transparency          | 15%                                                                                          |
| Monitor aspect ratio  | 16:9                                                                                         |
| Contract ratio        | 1000:1                                                                                       |
| Viewing Angle H/V     | 89° / 89° / 89° / 89°                                                                        |
| Inputs                | HDMI x2 / VGA                                                                                |
| Operating temperature | 0°C ~ 50°C                                                                                   |
| Operating humidity    | <90%                                                                                         |
| Accessories           | LVDS cable from AD board to panel, Media Board<br>Power Supply, Power Cables, Remote control |
| Optional Accessories  | Touchscreen, metal case enclosure for media board,<br>LED light bars                         |

### **AD BOARD**

| Input resolution             | Up to WUXGA(1920x1200@60Hz)                      |
|------------------------------|--------------------------------------------------|
| Output resolution            | VGA up to WUXGA( 1920x1200@60Hz )                |
| Colors                       | 16.7M                                            |
| Power Supply                 | Single power supply +12V or SMPS power           |
| Operating temperature        | <b>0 ~ 60 ℃</b>                                  |
| Inputs                       | VGA, HDMI *2                                     |
| Panel voltage                | 3.3 V, 5.0 V , 12.0 V (selectable with jumpers ) |
| LVDS output                  | Dual 2ch , 8bit                                  |
| Audio Output                 | 5W x2 , 8Ω /CH                                   |
| Backlight support            | PWM & Analog Dimming                             |
| Plug & Play                  | VESA DDC 2BI                                     |
| Power management             | Compatible with Energy Star, DPMS                |
| Remote Control               | optional                                         |
| Fan(Temperature) Control     | optional                                         |
| Auto Backlight(Light Sensor) | optional                                         |
| RS232 Control                | optional                                         |