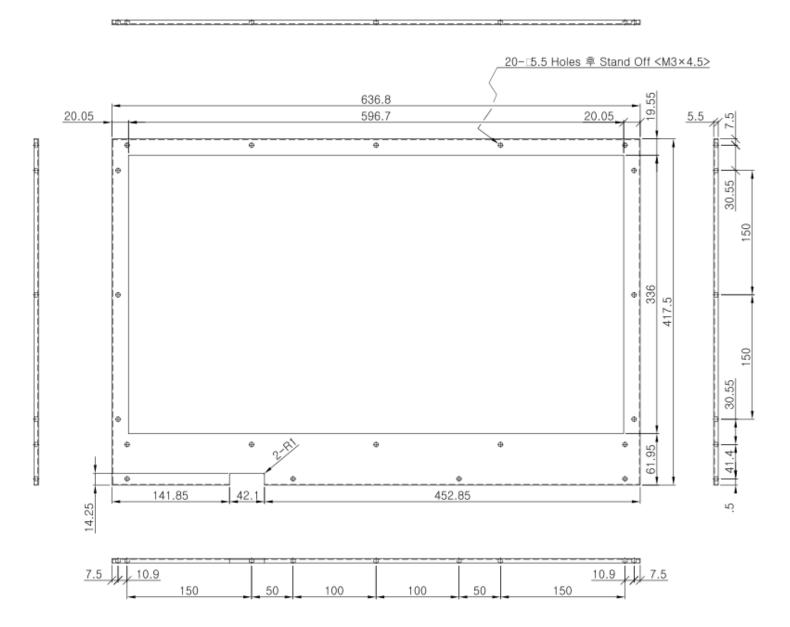

#### **SPECIFICATION**

| Screen diagonal       | 27 inches                                                                                    |
|-----------------------|----------------------------------------------------------------------------------------------|
| Overall size          | 636.8 x 417.5 x 5.5 mm                                                                       |
| Active area           | 596.7 x 336 mm                                                                               |
| Screen max resolution | 1920 x 1080                                                                                  |
| Transparency          | 15%                                                                                          |
| Monitor aspect ratio  | 16:9                                                                                         |
| Contract ratio        | 1000:1                                                                                       |
| Viewing Angle H/V     | 89° / 89° / 89° / 89°                                                                        |
| Inputs                | HDMI x2 / VGA                                                                                |
| Operating temperature | 0°C ~ 50°C                                                                                   |
| Operating humidity    | <90%                                                                                         |
| Accessories           | LVDS cable from AD board to panel, Media Board<br>Power Supply, Power Cables, Remote control |
| Optional Accessories  | Touchscreen, metal case enclosure for media board,<br>LED light bars                         |

#### DRAWING