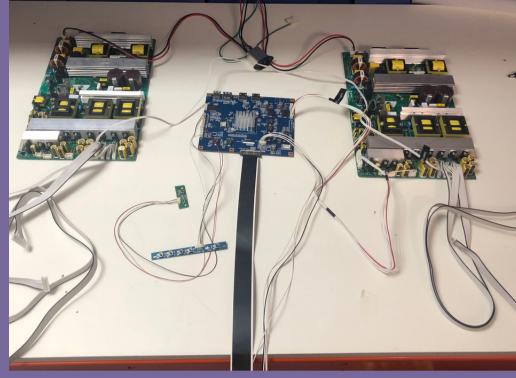

#### Seamless Integration Simplified

Embrace our component-style technology for effortless integration. Our transparent LCD comes as a convenient panel with a board on frame, available in both panel and "L" shaped designs, perfectly suited for portrait or landscape installations. On the other hand, our high brightness display is thoughtfully designed as an "open framed" monitor. For an interactive masterpiece, explore our touch overlays, adding a captivating layer of interactivity to your transparent experience. Discover the ease and versatility of our transparent 3DP technology, ready to enhance your installations with style and functionality.

#### SIMPLE SET UP

We have made integration easy for customers with the board on frame transparent LCD and open frame high bright design. Each display is driven separately via HDMI which you can connect to your PC or media player.

# Transparent 3DP components in action