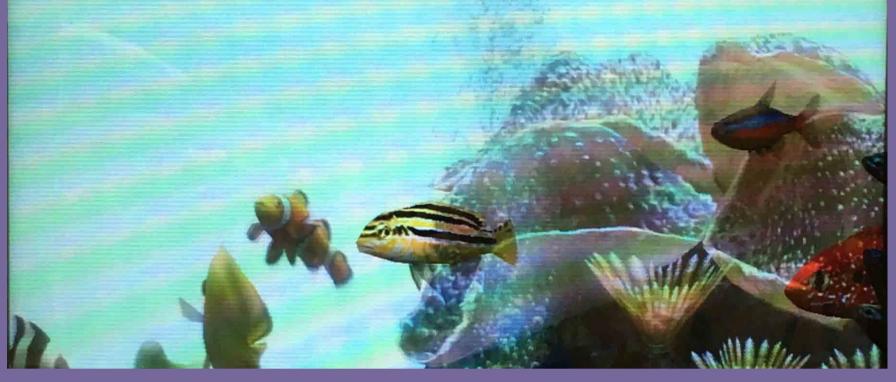

#### **DESIGN HACK**

Easy way to add a strong backlight as well as adding another layer to the display. The rear high bright screen offering a mood background

#### Consider your content

Will your content be interactive? In which case we offer PCAP touchscreens, What will you include on the "mood" background on the high bright monitor? Considering it will need to be predominately white. The content on the rear should not be too detailed as it may cause refraction and affect the front screen.