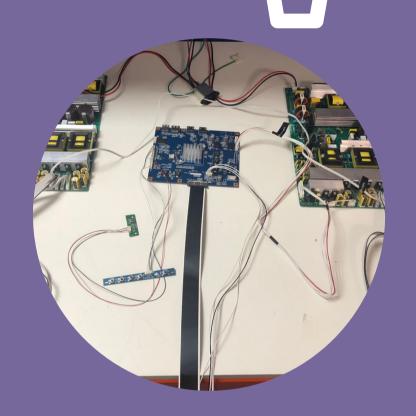

#### SIMPLE SET UP

We have made integration easy for customers with the board on frame transparent LCD and open frame high bright design. Each display is driven separately via HDMI which you can connect to your PC or media player.

# Transparent 3DP components in action