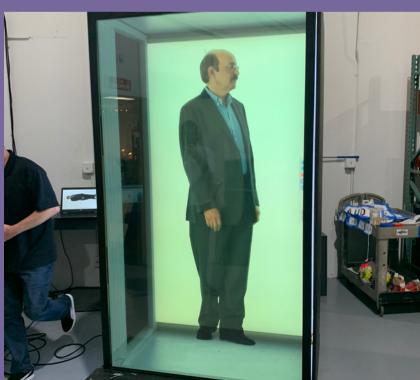

# Transparent 3DP components in action

#### Team Work - The Perfect Pair

Witness the perfect synergy of our front transparent LCD and rear high brightness displays, featuring matched polarizers that work harmoniously as a pair. Together, they bring forth a captivating 3D effect, elevating your experience to new heights. Prepare to immerse yourself in a whole new level of transparency, ideal for 3D models and beyond. Embrace the seamless collaboration of our dynamic display duo and unlock a world of endless possibilities.

#### TRANSPARENT 3DP SOLUTION

Dual Display to create an immersive 3D transparent experience