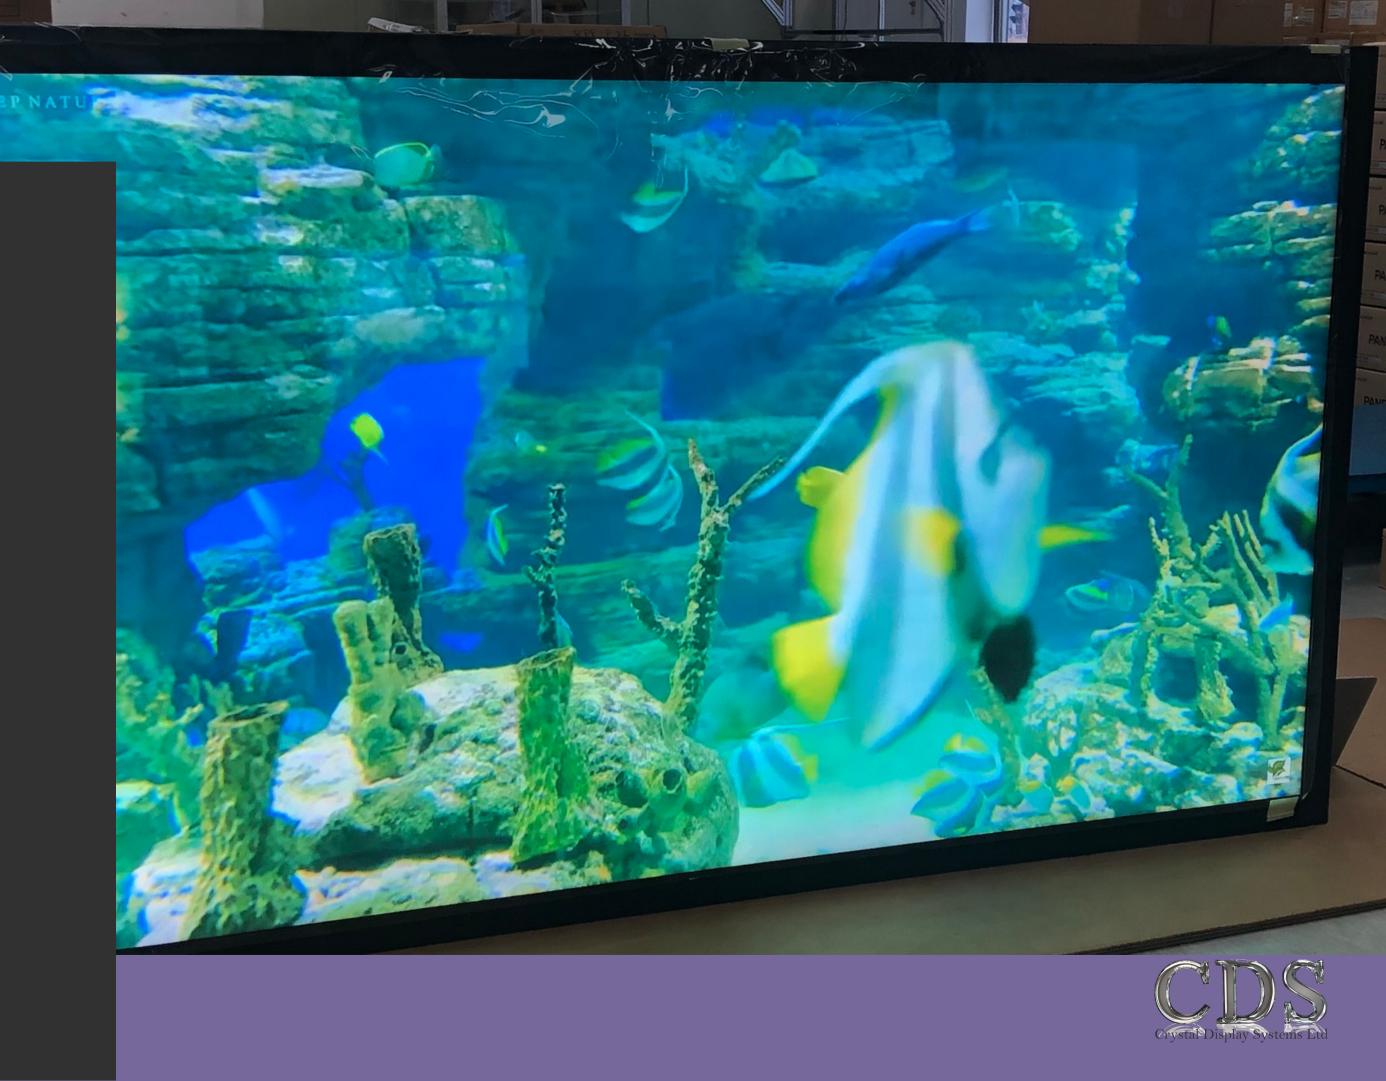

#### The Power of Dual Layered Transparent Displays

Experience the innovation of a front transparent LCD panel combined with a rear high brightness monitor. In transparent installations, backlighting requirements can pose challenges, but with 3DP, a new opportunity arises. Our rear high brightness display, reaching up to 3,000 nits, provides a robust backlight for the transparent panel while creating a captivating mood background. Discover a new level of visual excellence with our dual layered transparent display technology.

#### **DESIGN HACK**

Easy way to add a strong backlight as well as adding another layer to the display. The rear high bright screen offering a mood background