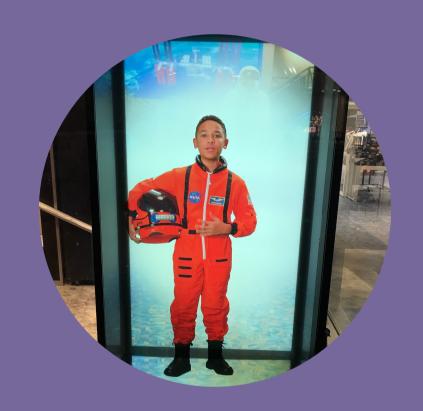

#### The Power of Dual Layered Transparent Displays

Experience the innovation of a front transparent LCD panel combined with a rear high brightness monitor. In transparent installations, backlighting requirements can pose challenges, but with 3DP, a new opportunity arises. Our rear high brightness display, reaching up to 3,000 nits, provides a robust backlight for the transparent panel while creating a captivating mood background. Discover a new level of visual excellence with our dual layered transparent display technology.

#### Team Work - The Perfect Pair

Witness the perfect synergy of our front transparent LCD and rear high brightness displays, featuring matched polarizers that work harmoniously as a pair. Together, they bring forth a captivating 3D effect, elevating your experience to new heights. Prepare to immerse yourself in a whole new level of transparency, ideal for 3D models and beyond. Embrace the seamless collaboration of our dynamic display duo and unlock a world of endless possibilities.

#### TRANSPARENT 3DP SOLUTION

Dual Display to create an immersive 3D transparent experience