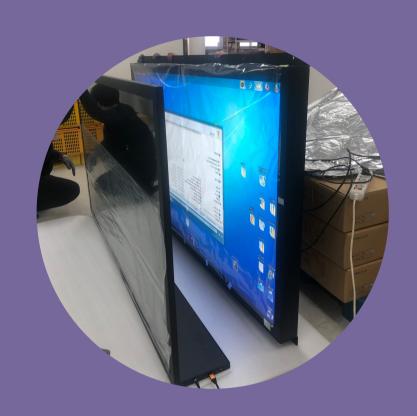

#### Seamless Integration Simplified

Embrace our component-style technology for effortless integration. Our transparent LCD comes as a convenient panel with a board on frame, available in both panel and "L" shaped designs, perfectly suited for portrait or landscape installations. On the other hand, our high brightness display is thoughtfully designed as an "open framed" monitor. For an interactive masterpiece, explore our touch overlays, adding a captivating layer of interactivity to your transparent experience. Discover the ease and versatility of our transparent 3DP technology, ready to enhance your installations with style and functionality.

#### SIMPLE SET UP

We have made integration easy for customers with the board on frame transparent LCD and open frame high bright design. Each display is driven separately via HDMI which you can connect to your PC or media player.