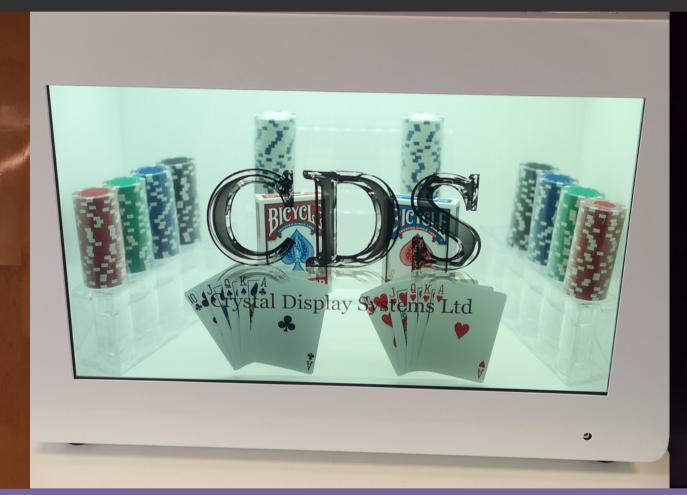

#### Team Work - The Perfect Pair

Witness the perfect synergy of our front transparent LCD and rear high brightness displays, featuring matched polarizers that work harmoniously as a pair. Together, they bring forth a captivating 3D effect, elevating your experience to new heights. Prepare to immerse yourself in a whole new level of transparency, ideal for 3D models and beyond. Embrace the seamless collaboration of our dynamic display duo and unlock a world of endless possibilities.

#### TRANSPARENT 3DP SOLUTION

Dual Display to create an immersive 3D transparent experience

# Transparent 3DP components in action