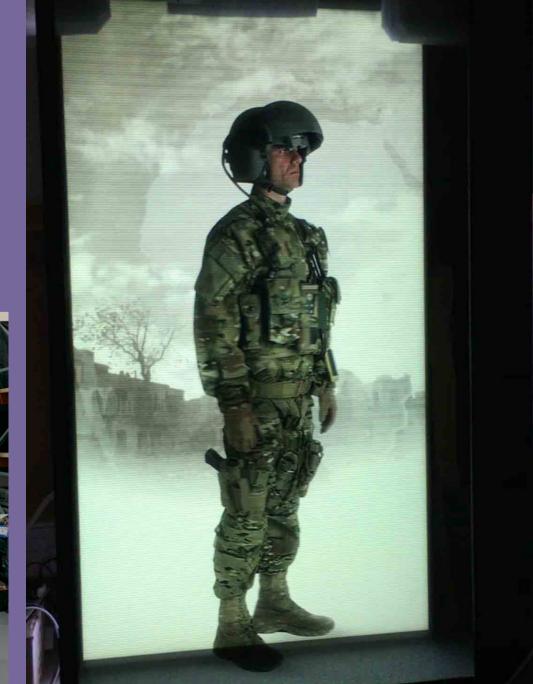

# Transparent 3DP components in action

#### Team Work - The Perfect Pair

Witness the perfect synergy of our front transparent LCD and rear high brightness displays, featuring matched polarizers that work harmoniously as a pair. Together, they bring forth a captivating 3D effect, elevating your experience to new heights. Prepare to immerse yourself in a whole new level of transparency, ideal for 3D models and beyond. Embrace the seamless collaboration of our dynamic display duo and unlock a world of endless possibilities.

#### TRANSPARENT 3DP SOLUTION

Dual Display to create an immersive 3D transparent experience