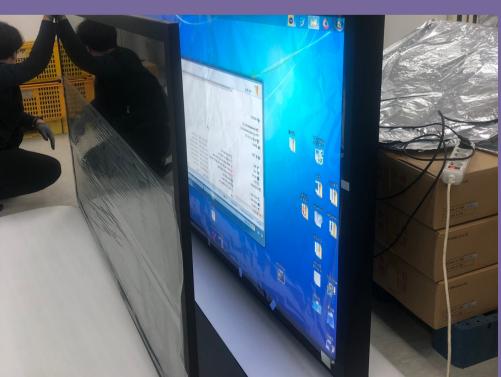

#### Seamless Integration Simplified

Embrace our component-style technology for effortless integration. Our transparent LCD comes as a convenient panel with a board on frame, available in both panel and "L" shaped designs, perfectly suited for portrait or landscape installations. On the other hand, our high brightness display is thoughtfully designed as an "open framed" monitor. For an interactive masterpiece, explore our touch overlays, adding a captivating layer of interactivity to your transparent experience. Discover the ease and versatility of our transparent 3DP technology, ready to enhance your installations with style and functionality.

#### SIMPLE SET UP

We have made integration easy for customers with the board on frame transparent LCD and open frame high bright design. Each display is driven separately via HDMI which you can connect to your PC or media player.

# Transparent 3DP components in action