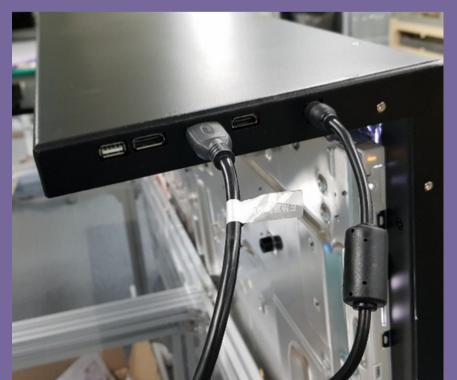

#### SIMPLE SET UP

We have made integration easy for customers with the board on frame transparent LCD and open frame high bright design. Each display is driven separately via HDMI which you can connect to your PC or media player.