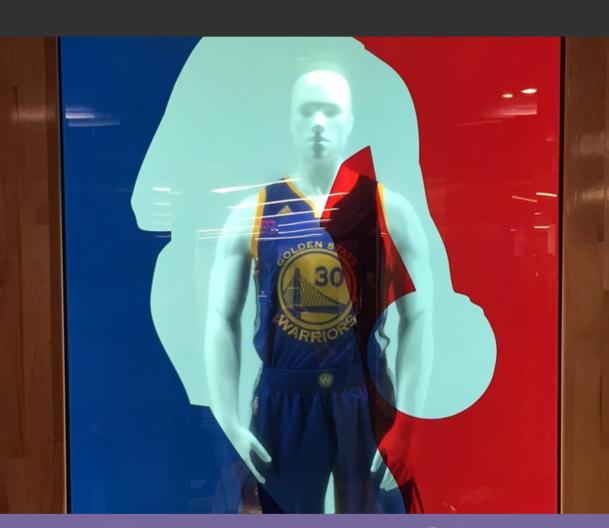

# Transparent 3DP components in action

#### Team Work - The Perfect Pair

Witness the perfect synergy of our front transparent LCD and rear high brightness displays, featuring matched polarizers that work harmoniously as a pair. Together, they bring forth a captivating 3D effect, elevating your experience to new heights. Prepare to immerse yourself in a whole new level of transparency, ideal for 3D models and beyond. Embrace the seamless collaboration of our dynamic display duo and unlock a world of endless possibilities.

#### TRANSPARENT 3DP SOLUTION

Dual Display to create an immersive 3D transparent experience