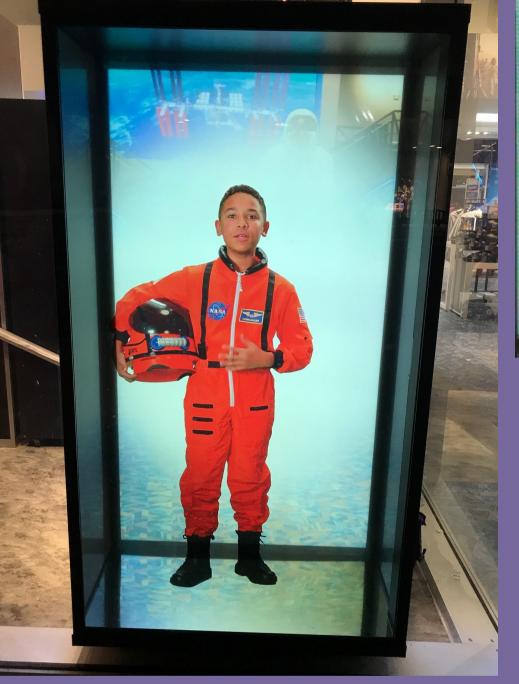

#### Team Work - The Perfect Pair

Witness the perfect synergy of our front transparent LCD and rear high brightness displays, featuring matched polarizers that work harmoniously as a pair. Together, they bring forth a captivating 3D effect, elevating your experience to new heights. Prepare to immerse yourself in a whole new level of transparency, ideal for 3D models and beyond. Embrace the seamless collaboration of our dynamic display duo and unlock a world of endless possibilities.

#### TRANSPARENT 3DP SOLUTION

Dual Display to create an immersive 3D transparent experience

# Transparent 3DP components in action