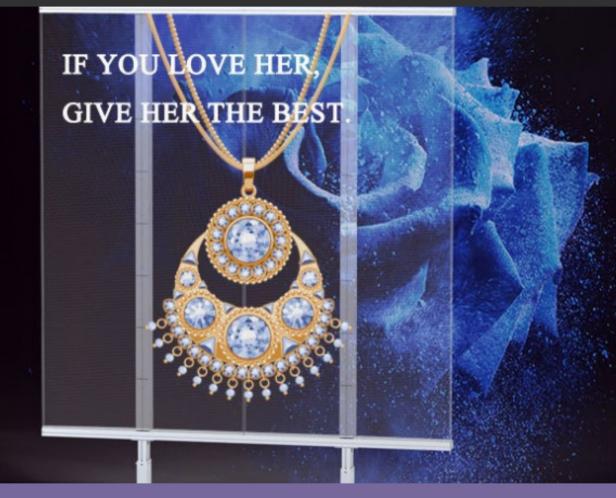

#### **DESIGN HACK**

Easy way to add a strong backlight as well as adding another layer to the display. The rear high bright screen offering a mood background

#### Consider your content

Will your content be interactive? In which case we offer PCAP touchscreens, What will you include on the "mood" background on the high bright monitor? Considering it will need to be predominately white. The content on the rear should not be too detailed as it may cause refraction and affect the front screen.