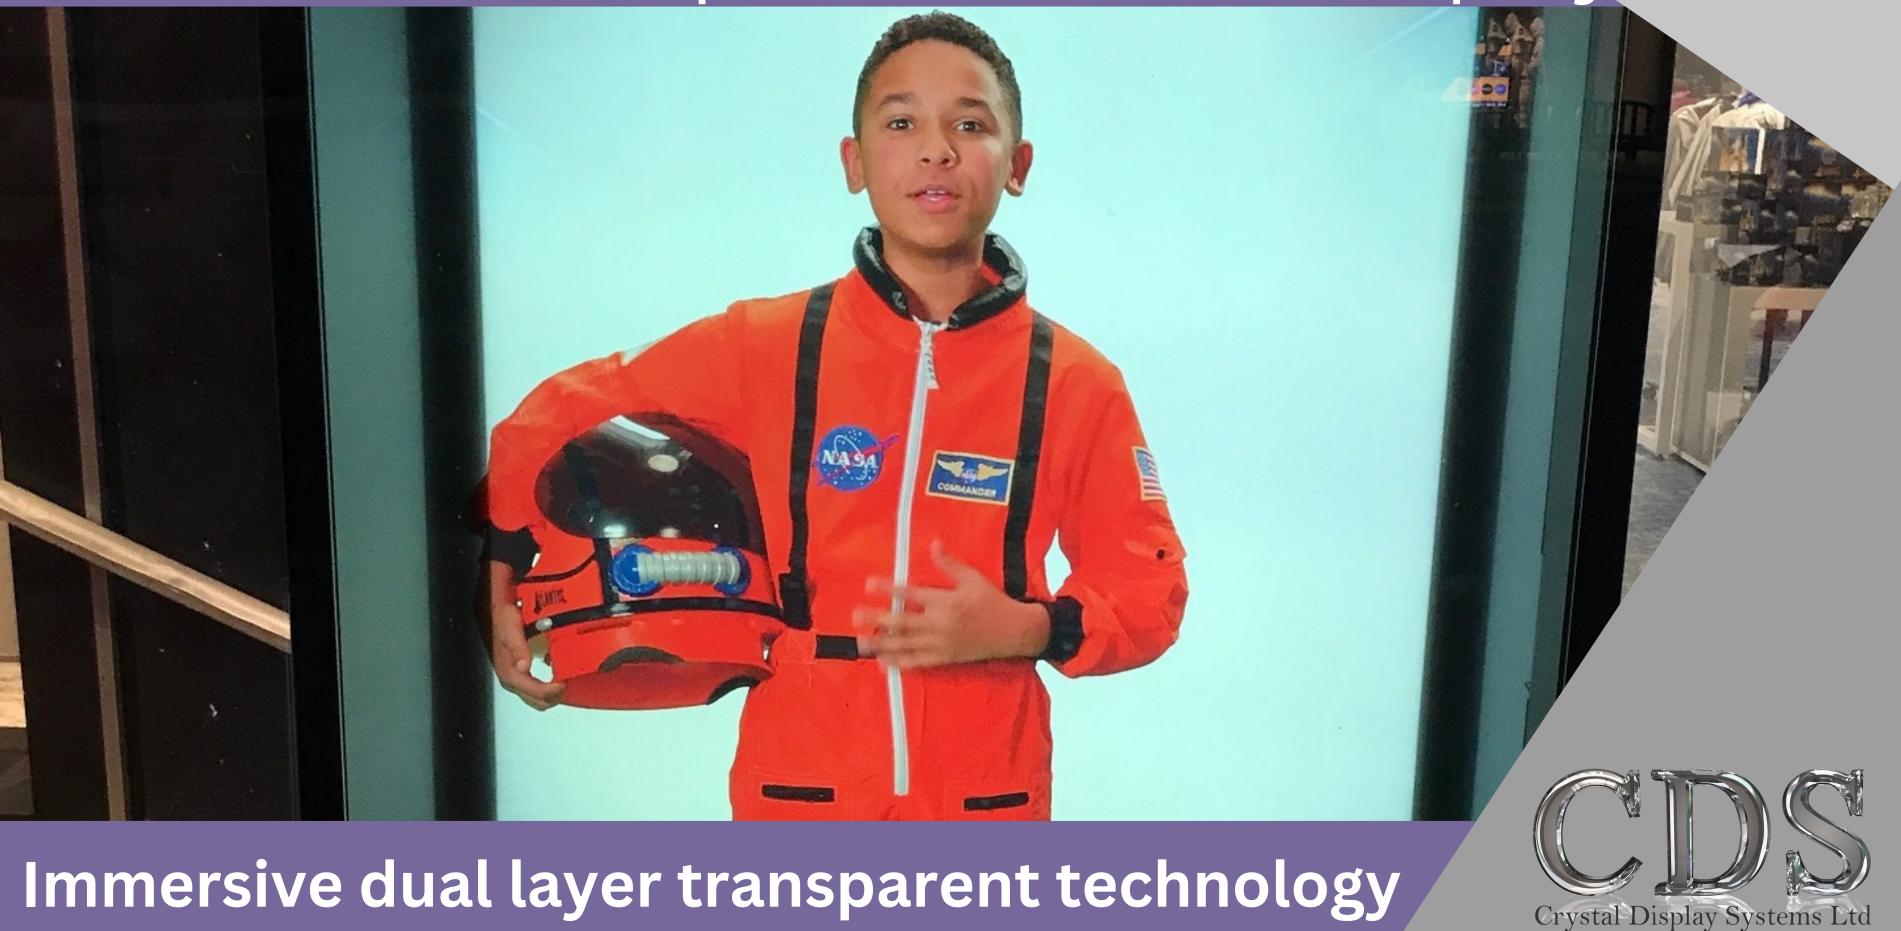

#### The Power of Dual Layered Transparent Displays

Experience the innovation of a front transparent LCD panel combined with a rear high brightness monitor. In transparent installations, backlighting requirements can pose challenges, but with 3DP, a new opportunity arises. Our rear high brightness display, reaching up to 3,000 nits, provides a robust backlight for the transparent panel while creating a captivating mood background. Discover a new level of visual excellence with our dual layered transparent display technology.

#### Team Work - The Perfect Pair

Witness the perfect synergy of our front transparent LCD and rear high brightness displays, featuring matched polarizers that work harmoniously as a pair. Together, they bring forth a captivating 3D effect, elevating your experience to new heights. Prepare to immerse yourself in a whole new level of transparency, ideal for 3D models and beyond. Embrace the seamless collaboration of our dynamic display duo and unlock a world of endless possibilities.

#### TRANSPARENT 3DP SOLUTION

Dual Display to create an immersive 3D transparent experience